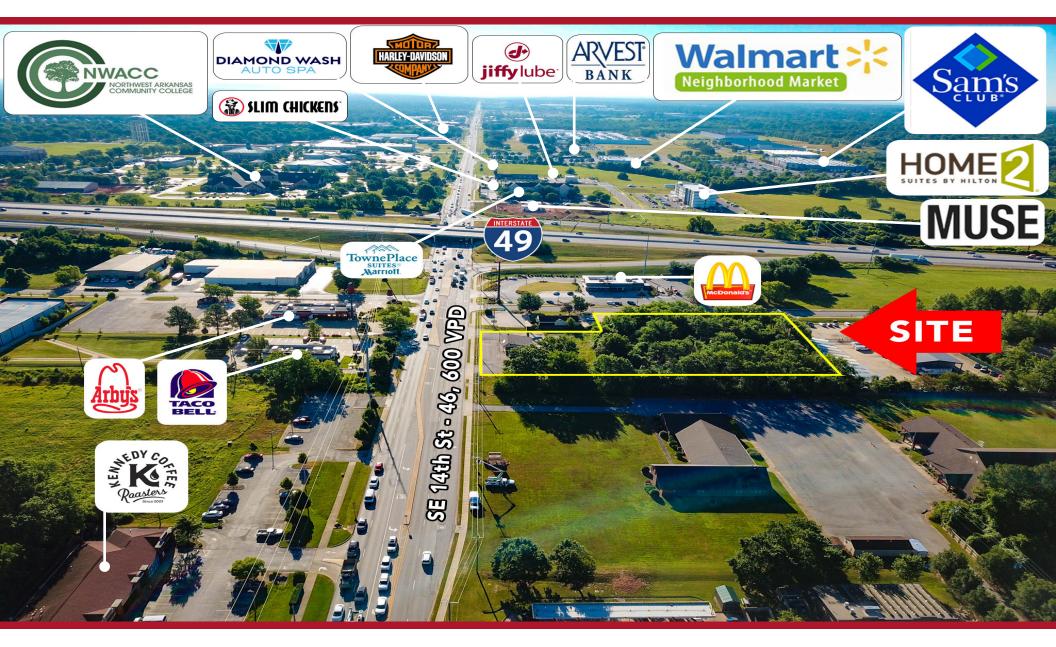

#### AVAILABLE

±2.72 Acres

### **COMMENTS**

- Ground Lease or Build to Suit
- Ideal site for a QSR, Retail, Hotel, or Office Development
- Owner will subdivide
- Interstate visibility
- Half a mile East from the new Walmart Headquarters

### **TRAFFIC COUNTS**

I49 - 79,300 VPD SE 14th Street - 46,600 VPD

MATT STROM, CCIM PARTNER | AGENT O 479.695.8262 | M 479.650.8980 mstrom@kelleycp.com

2508 SE 14th Street, Bentonville, AR. 72712

MATT STROM, CCIM PARTNER | AGENT O 479.695.8262 | M 479.650.8980 mstrom@kelleycp.com