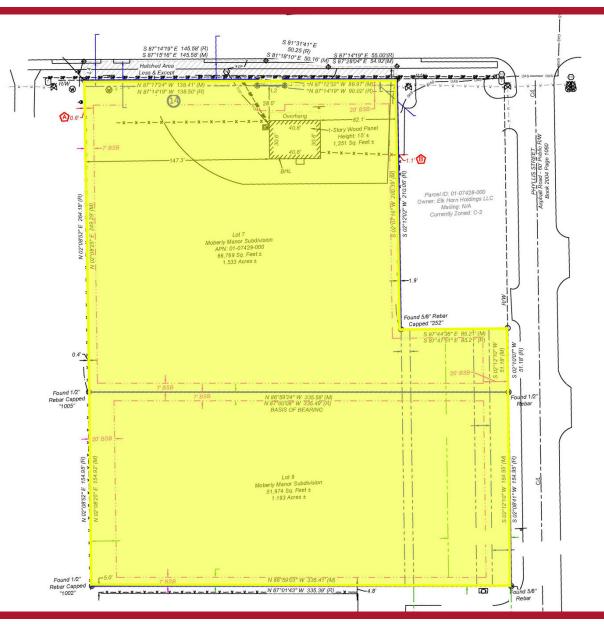

#### AVAILABLE

±2.72 Acres

### **COMMENTS**

- Ground Lease or Build to Suit
- Ideal site for a QSR, Retail, Hotel, or Office Development
- Owner will subdivide
- Interstate visibility
- Half a mile East from the new Walmart Headquarters