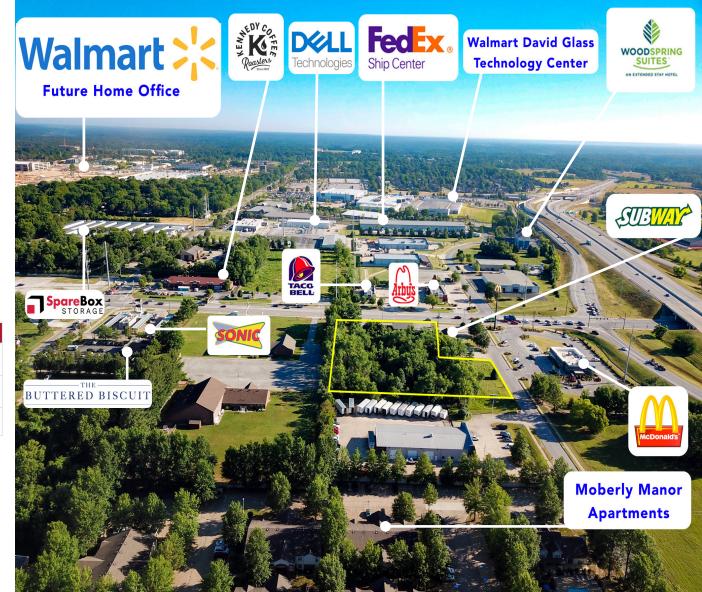

### **COMMENTS**

- Ground Lease or Build to Suit
- Ideal site for a QSR, Retail, Hotel, or Office Development
- Owner will subdivide
- Interstate visibility
- Half a mile East from the new Walmart Headquarters