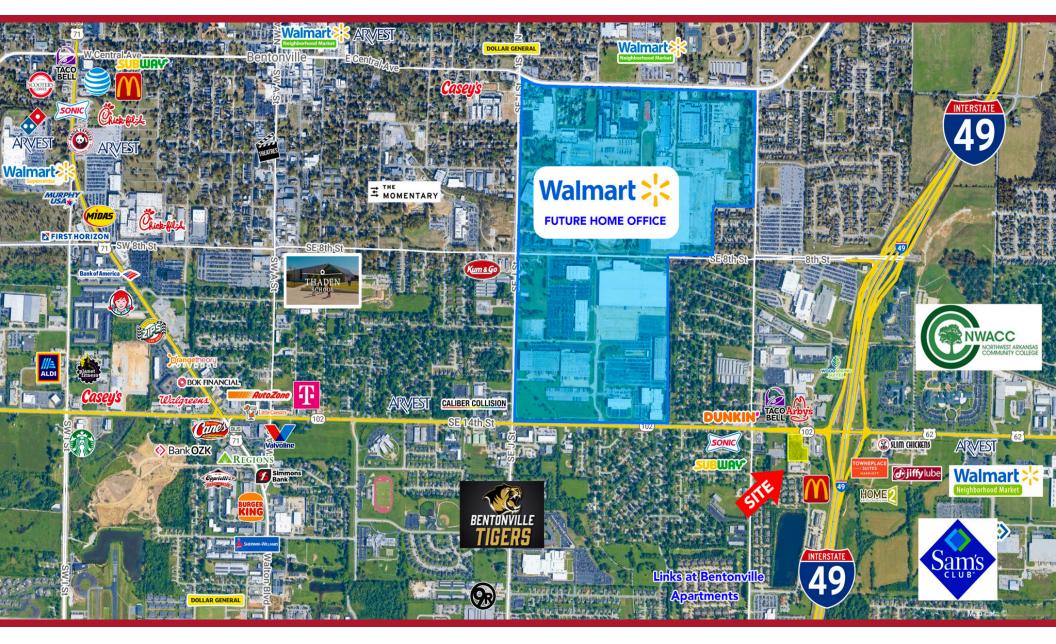

### **COMMENTS**

- Ground Lease or Build to Suit
- Ideal site for a QSR, Retail, Hotel, or Office Development
- Owner will subdivide
- Interstate visibility
- Half a mile East from the new Walmart Headquarters