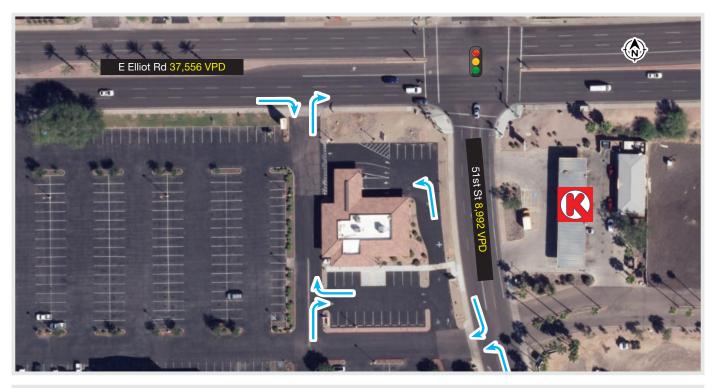

\$120,744 | \$125,816 |
| Age                 | 45.7      | 36.9      | 36.8      |

#### Mark Wilcke

Larson Wilcke

+1 (602) 339-5660 • mark.wilcke@naihorizon.com

+1 (602) 908-7568 • larson.wilcke@naihorizon.com

## **Photos**

## Elliott Rd. & I-10 Freeway 4,615 SF on 0.77 Acres

Available for Sale & for Lease









### Mark Wilcke

+1 (602) 339-5660 • mark.wilcke@naihorizon.com

### Larson Wilcke

+1 (602) 908-7568 • larson.wilcke@naihorizon.com

## Photos

# Elliott Rd. & I-10 Freeway 4,615 SF on 0.77 Acres

Available for Sale & for Lease









### Mark Wilcke

+1 (602) 339-5660 • mark.wilcke@naihorizon.com

### Larson Wilcke

+1 (602) 908-7568 • larson.wilcke@naihorizon.com

## Aerial Maps

## Elliott Rd. & I-10 Freeway 4,615 SF on 0.77 Acres

Available for Sale & for Lease





#### Mark Wilcke