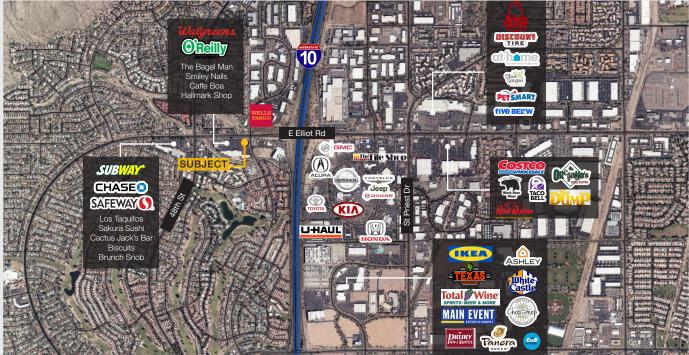

$120,744 | \$125,816 |
| Age                 | 45.7      | 36.9      | 36.8      |

#### Mark Wilcke

Larson Wilcke

+1 (602) 339-5660 • mark.wilcke@naihorizon.com

+1 (602) 908-7568 • larson.wilcke@naihorizon.com

## **Photos**

## Elliott Rd. & I-10 Freeway 4,615 SF on 0.77 Acres

Available for Sale & for Lease









### Mark Wilcke

+1 (602) 339-5660 • mark.wilcke@naihorizon.com

### Larson Wilcke

+1 (602) 908-7568 • larson.wilcke@naihorizon.com

## Photos

# Elliott Rd. & I-10 Freeway 4,615 SF on 0.77 Acres

Available for Sale & for Lease









### Mark Wilcke

+1 (602) 339-5660 • mark.wilcke@naihorizon.com

### Larson Wilcke

+1 (602) 908-7568 • larson.wilcke@naihorizon.com

## Aerial Maps

## Elliott Rd. & I-10 Freeway 4,615 SF on 0.77 Acres

Available for Sale & for Lease





#### Mark Wilcke