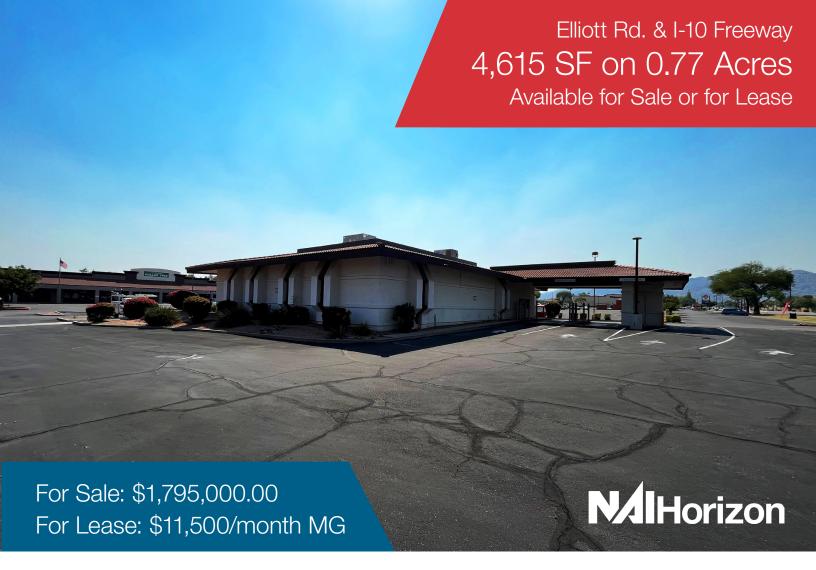

## 5065 E. Elliott Rd.,

Phoenix, Arizona 85044

### **Property Features**

- Previous bank location with drive-through available for sale or for lease
- Corner retail location with street frontage
  - Right off the I-10 Freeway
  - SWC of 51st & Elliott Rd.
- Ample parking
- Excellent access and visibility
- Commercial Zoning

## Elliott Rd. & I-10 Freeway 4,615 SF on 0.77 Acres

Available for Sale & for Lease