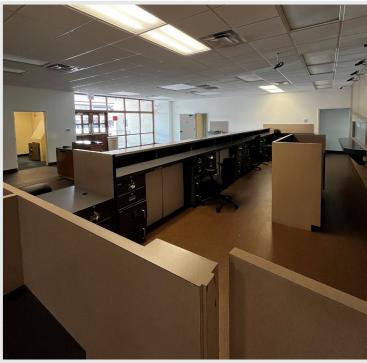

res**

- Previous bank location with drive-through available for sale or for lease
- Corner retail location with street frontage
  - Right off the I-10 Freeway
  - SWC of 51st & Elliott Rd.
- Ample parking
- Excellent access and visibility
- Commercial Zoning



| Demographics        | 1 Mile    | 3 Miles   | 5 Miles   |
|---------------------|-----------|-----------|-----------|
| Population          | 10,307    | 102,669   | 255,846   |
| Household<br>Income | \$116,053 | \$120,744 | \$125,816 |
| Age                 | 45.7      | 36.9      | 36.8      |

#### Mark Wilcke

Larson Wilcke

+1 (602) 339-5660 • mark.wilcke@naihorizon.com

+1 (602) 908-7568 • larson.wilcke@naihorizon.com

## **Photos**

## Elliott Rd. & I-10 Freeway 4,615 SF on 0.77 Acres

Available for Sale & for Lease









### Mark Wilcke

+1 (602) 339-5660 • mark.wilcke@naihorizon.com

### Larson Wilcke

+1 (602) 908-7568 • larson.wilcke@naihorizon.com

## Photos

# Elliott Rd. & I-10 Freeway 4,615 SF on 0.77 Acres

Available for Sale & for Lease









### Mark Wilcke

+1 (602) 339-5660 • mark.wilcke@naihorizon.com

### Larson Wilcke

+1 (602) 908-7568 • larson.wilcke@naihorizon.com

## Aerial Maps

## Elliott Rd. & I-10 Freeway 4,615 SF on 0.77 Acres

Available for Sale & for Lease





#### Mark Wilcke