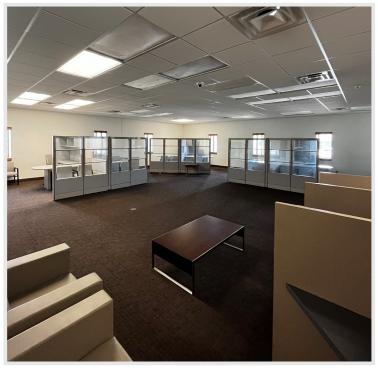

- Commercial Zoning



| Demographics        | 1 Mile    | 3 Miles   | 5 Miles   |
|---------------------|-----------|-----------|-----------|
| Population          | 10,307    | 102,669   | 255,846   |
| Household<br>Income | \$116,053 | \$120,744 | \$125,816 |
| Age                 | 45.7      | 36.9      | 36.8      |

#### Mark Wilcke

Larson Wilcke

+1 (602) 339-5660 • mark.wilcke@naihorizon.com

+1 (602) 908-7568 • larson.wilcke@naihorizon.com

## **Photos**

## Elliott Rd. & I-10 Freeway 4,615 SF on 0.77 Acres

Available for Sale & for Lease









### Mark Wilcke

+1 (602) 339-5660 • mark.wilcke@naihorizon.com

### Larson Wilcke

+1 (602) 908-7568 • larson.wilcke@naihorizon.com

## Photos

# Elliott Rd. & I-10 Freeway 4,615 SF on 0.77 Acres

Available for Sale & for Lease









### Mark Wilcke

+1 (602) 339-5660 • mark.wilcke@naihorizon.com

### Larson Wilcke

+1 (602) 908-7568 • larson.wilcke@naihorizon.com

## Aerial Maps

## Elliott Rd. & I-10 Freeway 4,615 SF on 0.77 Acres

Available for Sale & for Lease





#### Mark Wilcke