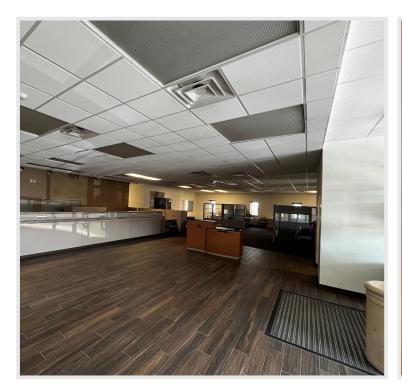

eatures**

- Previous bank location with drive-through available for sale or for lease
- Corner retail location with street frontage
  - Right off the I-10 Freeway
  - SWC of 51st & Elliott Rd.
- Ample parking
- Excellent access and visibility
- Commercial Zoning



| Demographics        | 1 Mile    | 3 Miles   | 5 Miles   |
|---------------------|-----------|-----------|-----------|
| Population          | 10,307    | 102,669   | 255,846   |
| Household<br>Income | \$116,053 | \$120,744 | \$125,816 |
| Age                 | 45.7      | 36.9      | 36.8      |

#### Mark Wilcke

Larson Wilcke

+1 (602) 339-5660 • mark.wilcke@naihorizon.com

+1 (602) 908-7568 • larson.wilcke@naihorizon.com

## **Photos**

## Elliott Rd. & I-10 Freeway 4,615 SF on 0.77 Acres

Available for Sale & for Lease









### Mark Wilcke

+1 (602) 339-5660 • mark.wilcke@naihorizon.com

### Larson Wilcke

+1 (602) 908-7568 • larson.wilcke@naihorizon.com

## Photos

# Elliott Rd. & I-10 Freeway 4,615 SF on 0.77 Acres

Available for Sale & for Lease









### Mark Wilcke

+1 (602) 339-5660 • mark.wilcke@naihorizon.com

### Larson Wilcke

+1 (602) 908-7568 • larson.wilcke@naihorizon.com

## Aerial Maps

## Elliott Rd. & I-10 Freeway 4,615 SF on 0.77 Acres

Available for Sale & for Lease





#### Mark Wilcke