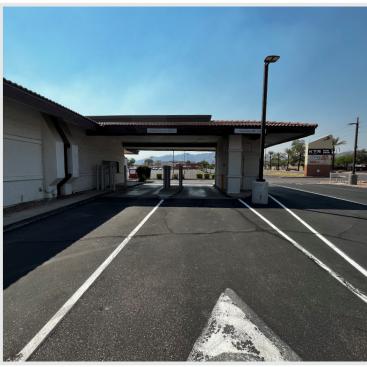

y
- Commercial Zoning



| Demographics        | 1 Mile    | 3 Miles   | 5 Miles   |
|---------------------|-----------|-----------|-----------|
| Population          | 10,307    | 102,669   | 255,846   |
| Household<br>Income | \$116,053 | \$120,744 | \$125,816 |
| Age                 | 45.7      | 36.9      | 36.8      |

#### Mark Wilcke

Larson Wilcke

+1 (602) 339-5660 • mark.wilcke@naihorizon.com

+1 (602) 908-7568 • larson.wilcke@naihorizon.com

## **Photos**

## Elliott Rd. & I-10 Freeway 4,615 SF on 0.77 Acres

Available for Sale & for Lease









### Mark Wilcke

+1 (602) 339-5660 • mark.wilcke@naihorizon.com

### Larson Wilcke

+1 (602) 908-7568 • larson.wilcke@naihorizon.com

## Photos

# Elliott Rd. & I-10 Freeway 4,615 SF on 0.77 Acres

Available for Sale & for Lease









### Mark Wilcke

+1 (602) 339-5660 • mark.wilcke@naihorizon.com

### Larson Wilcke

+1 (602) 908-7568 • larson.wilcke@naihorizon.com

## Aerial Maps

## Elliott Rd. & I-10 Freeway 4,615 SF on 0.77 Acres

Available for Sale & for Lease





#### Mark Wilcke