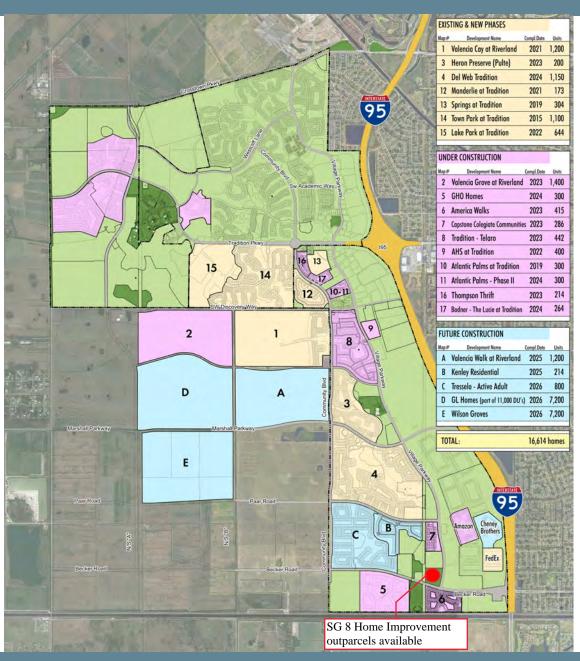

#### **HIGHLIGHTS**

- Over 38,000 new homes in 7 residential communities planned for development in the surrounding area
- Future site is situated near I 95 and Becker
   Rd with heavy traffic
- Close proximity to some major new developments including residential, Industrial, medical and retail
- Tradition Florida, which opened in 2003, is an 8,300 acre master-planned community with a variety of mixed uses & the creation of approximately 30,000 jobs at full build-out.
- This unique community captures the charm of America's small towns of yesterday & combines that with the amenities today's home buyers expect.
- Tradition's varied neighborhoods surround this central retail district - shopping & dining are just a short distance