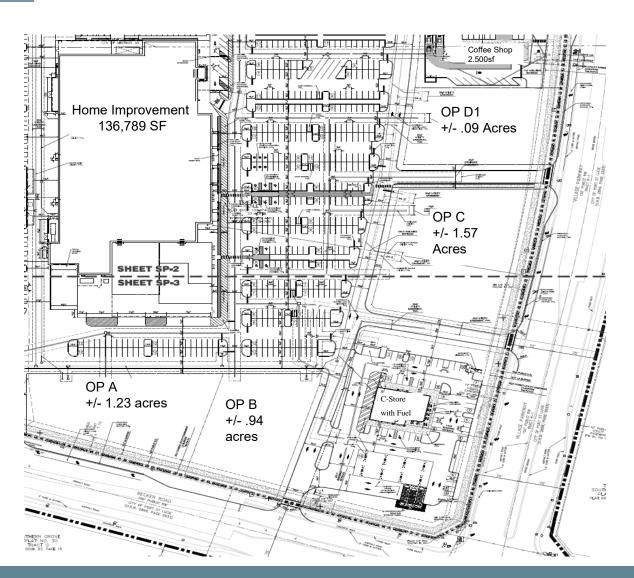

## **Shoppes at Southern Grove**

# NWC BECKER RD AND VILLAGE PARKWAY PORT ST. LUCIE, FL 34987 OUTPARCLES AVAILABLE

## SHOPPES AT SOUTHERN GROVE / BECKER RD & VILLAGE PARKWAY / Port St. Lucie, FL 34987