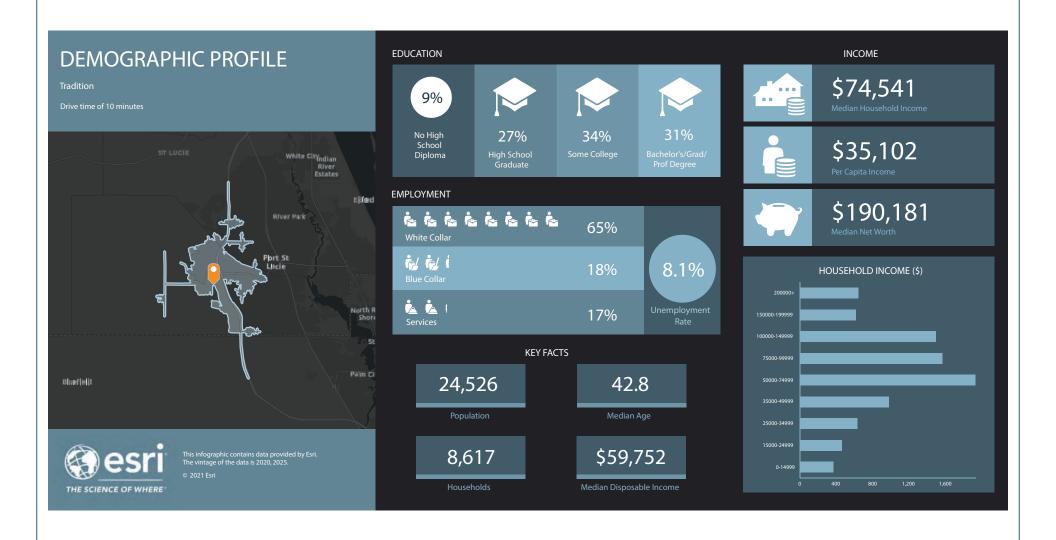

#### **HIGHLIGHTS**

- Over 38,000 new homes in 7 residential communities planned for development in the surrounding area
- Future site is situated near I 95 and Becker
   Rd with heavy traffic
- Close proximity to some major new developments including residential, Industrial, medical and retail
- Tradition Florida, which opened in 2003, is an 8,300 acre master-planned community with a variety of mixed uses & the creation of approximately 30,000 jobs at full build-out.
- This unique community captures the charm of America's small towns of yesterday & combines that with the amenities today's home buyers expect.
- Tradition's varied neighborhoods surround this central retail district - shopping & dining are just a short distance