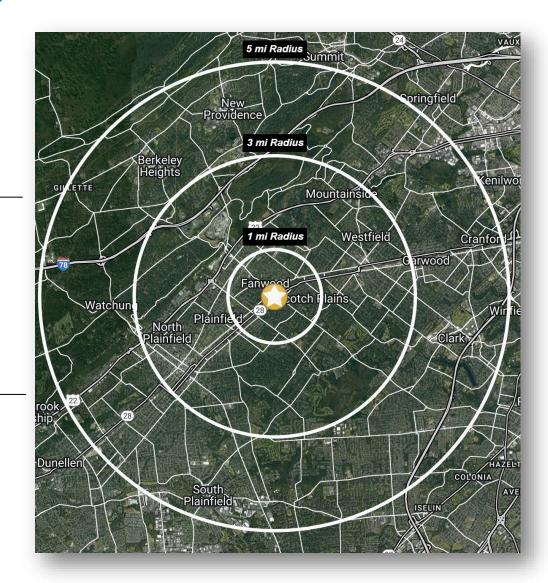

### **REGIONAL TRADE AREA AERIAL**

The Cornerstone at Fanwood

### <u>1 Mile Radius</u>

| Population:                                                  | 16,219                           |  |
|--------------------------------------------------------------|----------------------------------|--|
| Average HH Income:                                           | \$166,046                        |  |
| Median HH Income:                                            | \$129,022                        |  |
| Total Households:                                            | 5,771                            |  |
| Median Age:                                                  | 40.0                             |  |
| Daytime Population:                                          | 9,808                            |  |
| <u>3 Mile Radius</u>                                         |                                  |  |
| Population:                                                  | 445 004                          |  |
| ropulation.                                                  | 115,234                          |  |
| Average HH Income:                                           | \$172,563                        |  |
|                                                              |                                  |  |
| Average HH Income:                                           | \$172,563                        |  |
| Average HH Income:<br>Median HH Income:                      | \$172,563<br>\$124,039           |  |
| Average HH Income:<br>Median HH Income:<br>Total Households: | \$172,563<br>\$124,039<br>39,338 |  |

### 5 Mile Radius

| Population:         | 291,505                |
|---------------------|------------------------|
| Average HH Income:  | \$169,303              |
| Median HH Income:   | \$123,064              |
| Total Households:   | 101,744                |
| Median Age:         | 40.4                   |
| Daytime Population: | 183, <mark>96</mark> 4 |