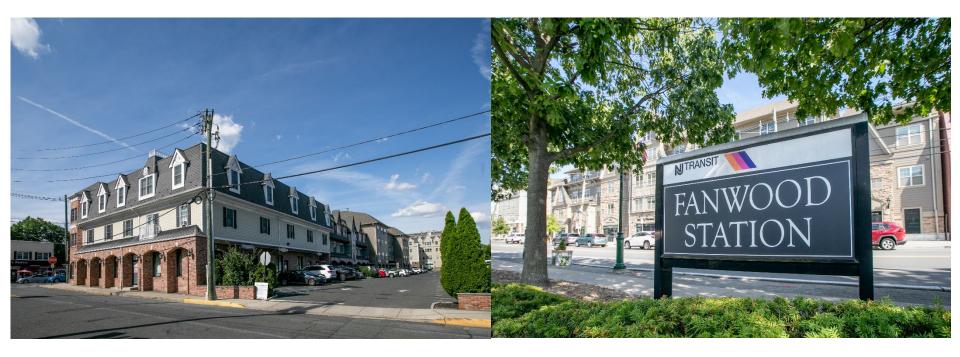

### **PROPERTY PHOTOS AND COMMENTS**

The Cornerstone at Fanwood

### **PROPERTY DESCRIPTION**

Three-story Victorian style mixed-use building includes ten upper floor residential condominiums and 5,665 SF of prime ground level retail/professional space with front and rear access afforded. Referred to as a mini "Transit Village" given its immediate proximity to the Fanwood Train Station, located directly opposite. The successful development is situated within a mature, stable area and surrounding development includes multiple banks, an assisted living redevelopment, Goddard Child Care, Dunkin Donuts and numerous restaurants & businesses plus high density residential.