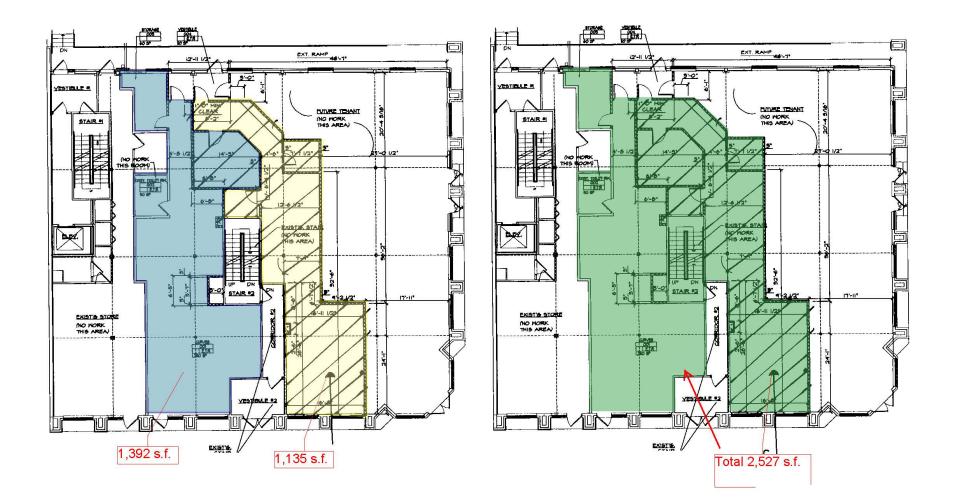

#### **AVAILABLE SPACE**

2,527 SF (Divisible) Unit A: 1,392 SF Unit B: 1,135 SF

## **GROUND FLOOR AVAILABLE COMMERCIAL FLOOR PLANS**