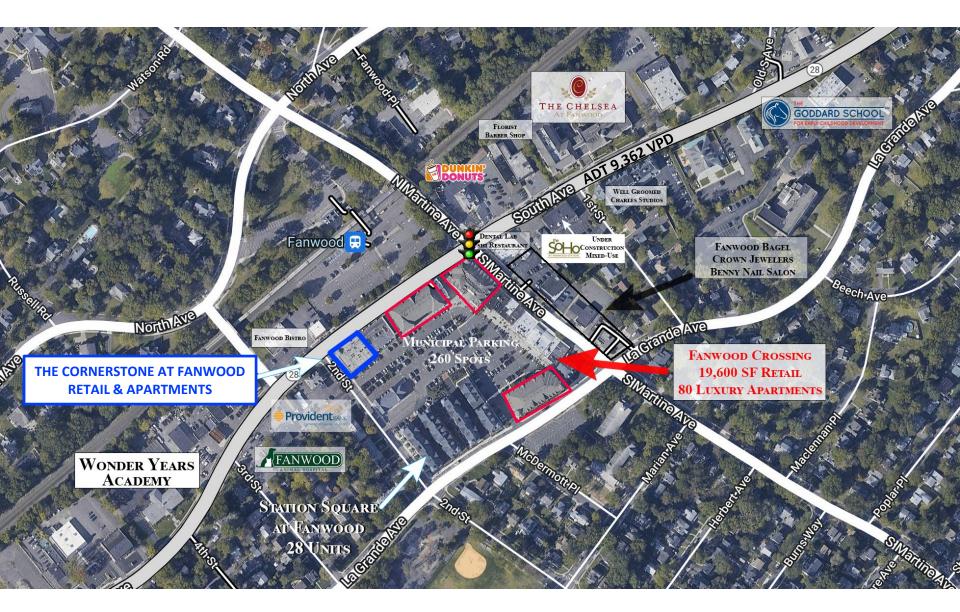

### **IMMEDIATE TRADE AREA AERIAL**

The Cornerstone at Fanwood

### **REGIONAL TRADE AREA AERIAL**

The Cornerstone at Fanwood

### **Comments**

- Transit village and a destination for consumers, businesses, commuters and residents;
- Close proximity to The Garden State Parkway Exit 135 (4 miles) and State Highway Route 22 (2 miles);
- Nearby tenants include; Dunkin', USPS, Edward Jones, Provident Bank, Fabio's Bistro, Kessler Physical Therapy, Monk's Home Improvement, Railside Café, local pharmacy, eye doctor and accounting firm