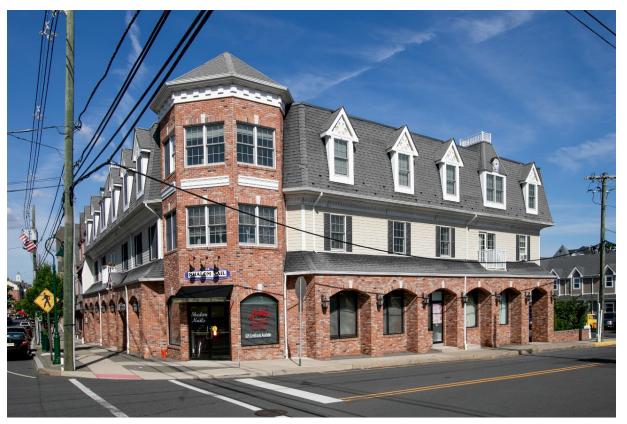

### The Cornerstone at Fanwood

222 South Avenue/SR28,Fanwood, Union County, New Jersey

### **PROPERTY DESCRIPTION**

Three-story Victorian style mixed-use building includes ten upper floor residential condominiums and 5,665 SF of prime ground level retail/professional space with front and rear access afforded. Referred to as a mini "Transit Village" given its immediate proximity to the Fanwood Train Station, located directly opposite. The successful development is situated within a mature, stable area and surrounding development includes multiple banks, an assisted living redevelopment, Goddard Child Care, Dunkin Donuts and numerous restaurants & businesses plus high density residential.