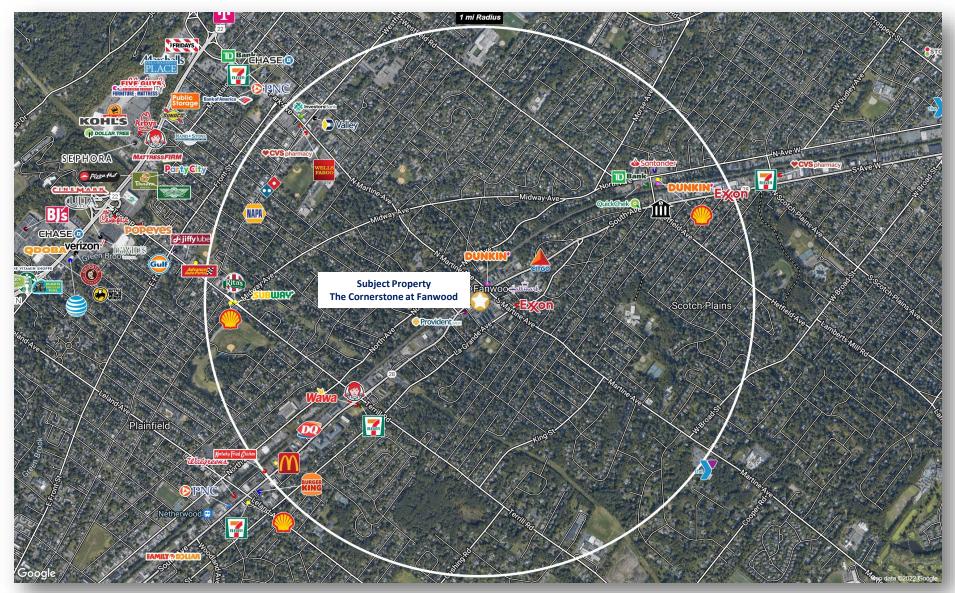

### **IMMEDIATE TRADE AREA AERIAL**

The Cornerstone at Fanwood

### **PROPERTY DESCRIPTION**

Three-story Victorian style mixed-use building includes ten upper floor residential condominiums and 5,665 SF of prime ground level retail/professional space with front and rear access afforded. Referred to as a mini "Transit Village" given its immediate proximity to the Fanwood Train Station, located directly opposite. The successful development is situated within a mature, stable area and surrounding development includes multiple banks, an assisted living redevelopment, Goddard Child Care, Dunkin Donuts and numerous restaurants & businesses plus high density residential.

### **Comments**

- Transit village and a destination for consumers, businesses, commuters and residents;
- Close proximity to The Garden State Parkway Exit 135 (4 miles) and State Highway Route 22 (2 miles);
- Nearby tenants include; Dunkin', USPS, Edward Jones, Provident Bank, Fabio's Bistro, Kessler Physical Therapy, Monk's Home Improvement, Railside Café, local pharmacy, eye doctor and accounting firm