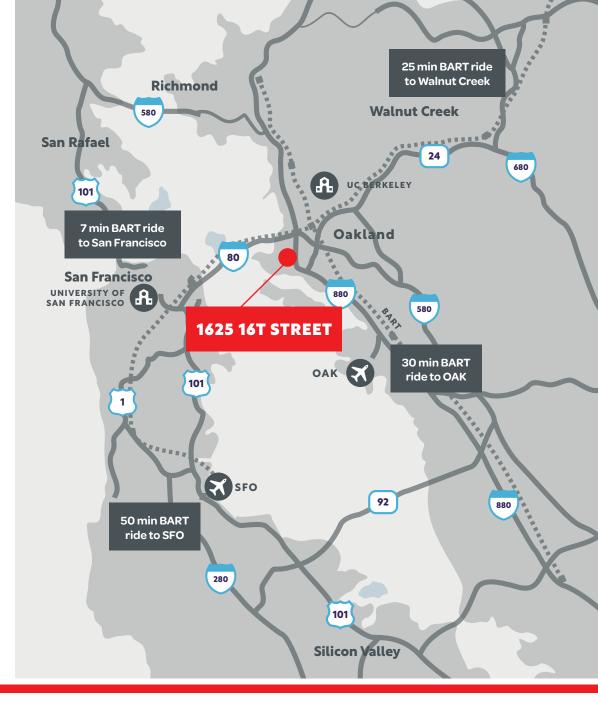

# **DRIVE TIMES**

MINUTE

Drive to Oakland International Airport Drive to SFO Airport

25 MINUTE

Drive to University of San Francisco

**15** 

MINUTE

Drive to UC Berkeley

MILE

To West Oakland **Bart Station** 

MINUTE

Bart Ride to 12th Street/ City Center Station

MINUTE Bart ride to **Embarcadero Station** 

MINUTE Bart Ride to Walnut **Creek Station** 

**Contact Info:** 

**Kristi Childers** +1 510 812 2878 kristi.childers@jll.com CA Lic. #01997043