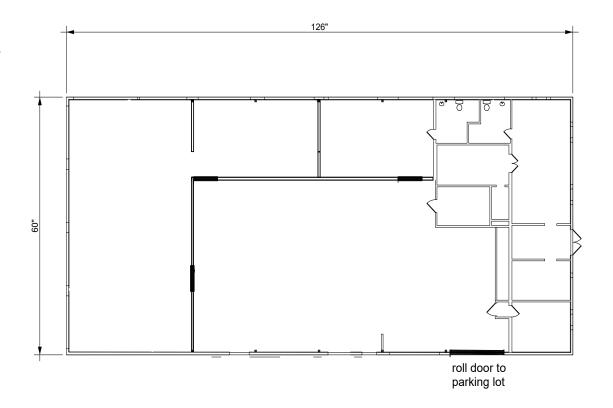

#### **SPACE FEATURES**

- · 7,560 RSF Available, including 1,000 RSF of Office
- Ample Natural Light
- Seismic Retofit Completed Recently
- New Epoxy Floors
- New Roof w/Solar Panels
- Skylights Throughout
- New HVAC, Gas Furnace + AC Controls Temp of Entire Warehouse
- Clear Height: 12' 18'
- Power: 450 amps, 220 volts, 3 phase
- · 32kW PhotoVoltaic System Discounted Power
- One Roll Up Door
- New Electrical Infrastructure
- High-Efficiency LED Lights
- Recently Renovated ADA Bathrooms
- Kitchenette/Break Room
- 5 Secure Parking Stalls
- Bonus 1,400 SF Storage in Mezzanine