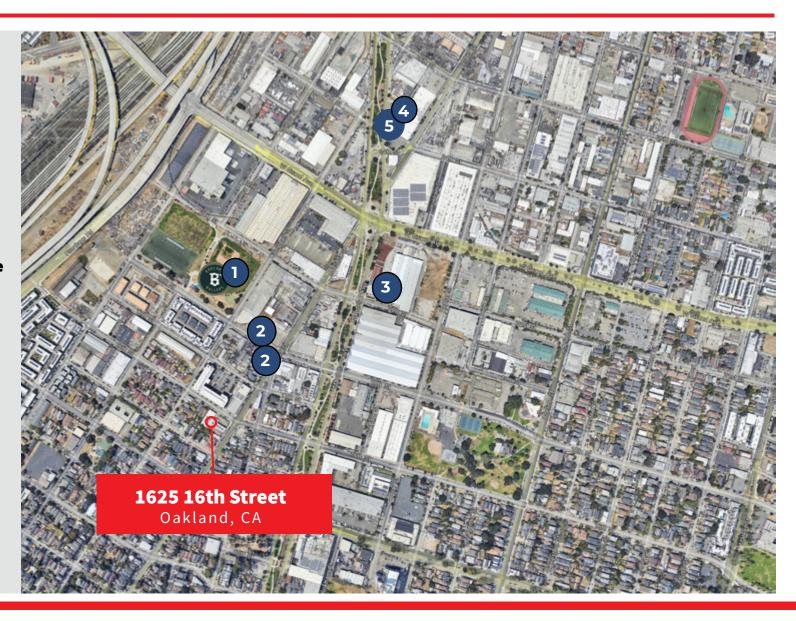

## **AREA AMENITIES**

- Oakland Ballers
  Raimondi Park
- Prescott Food Hall
  Almanac Taproom
  (Openning Soon)
- Proyecto Diaz Coffee (Openning Soon)
- June's Pizza
  (Openning Soon)
- 5 Brix Factor Brewing