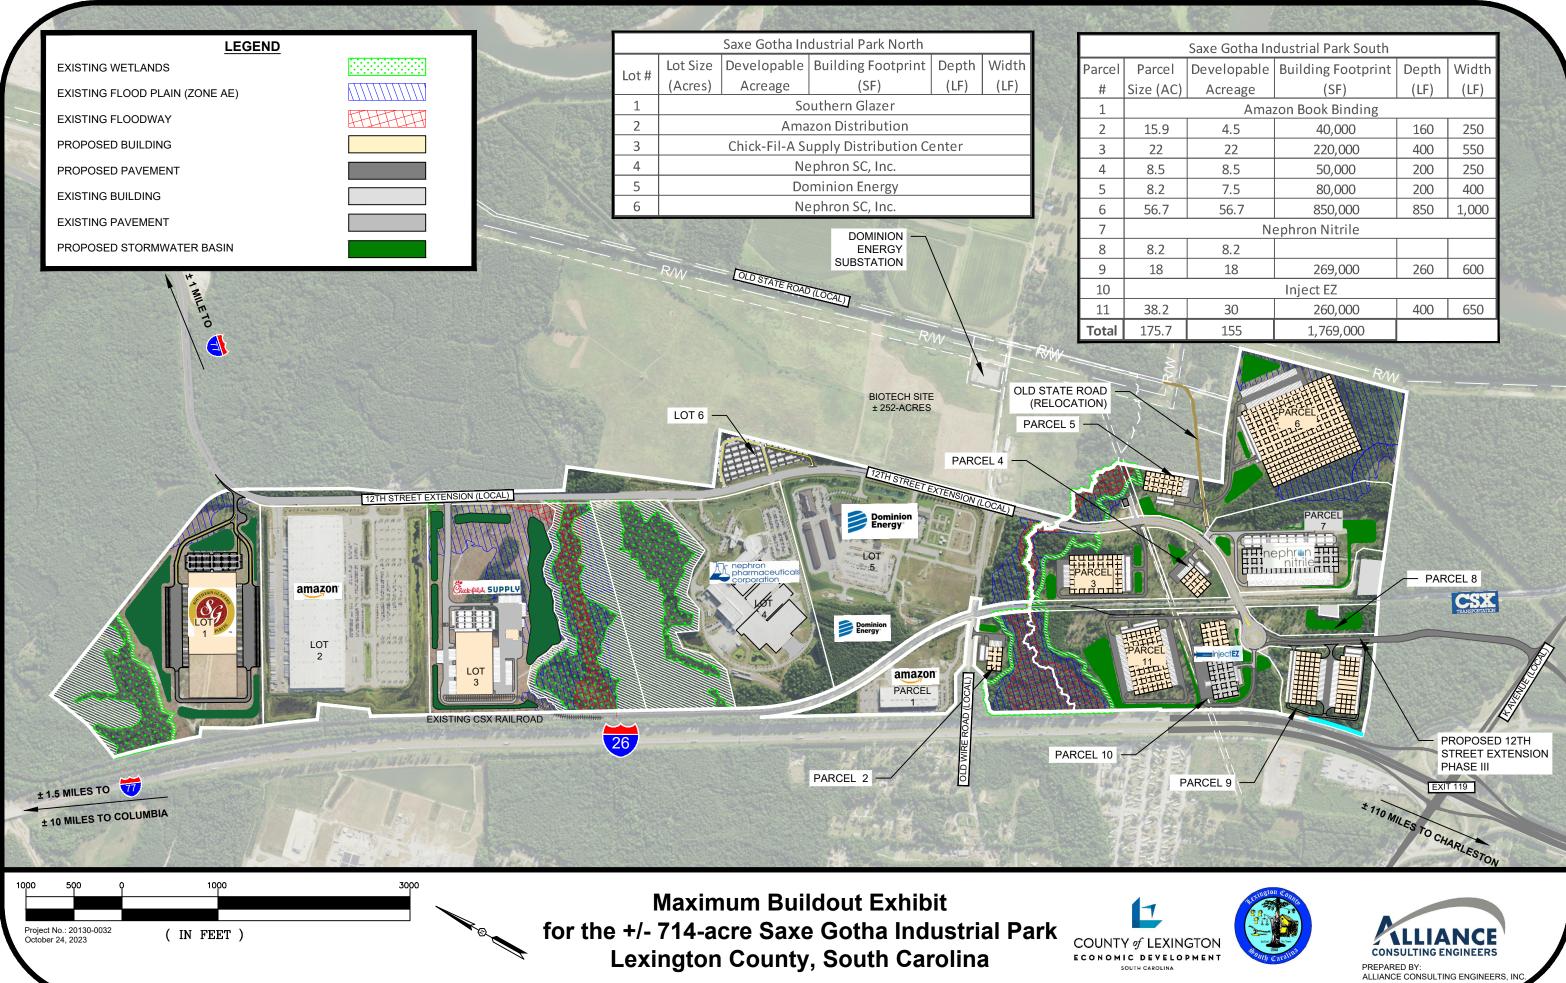

| 9.                               |                                                                                                                                                                                                                                                                                                                                                                                                                                                                                                                                                                                                                                                                                                                                                                                                                                                                                                                                                                                                                                                                                                                                                                                                                                                                                                                                                                                                                                                                                                                                                                                                                                                                                                                                                                                                                                                                                                                                                                                                                                                                                                                                |                    |                             | 1. 9. 10                   |
|----------------------------------|--------------------------------------------------------------------------------------------------------------------------------------------------------------------------------------------------------------------------------------------------------------------------------------------------------------------------------------------------------------------------------------------------------------------------------------------------------------------------------------------------------------------------------------------------------------------------------------------------------------------------------------------------------------------------------------------------------------------------------------------------------------------------------------------------------------------------------------------------------------------------------------------------------------------------------------------------------------------------------------------------------------------------------------------------------------------------------------------------------------------------------------------------------------------------------------------------------------------------------------------------------------------------------------------------------------------------------------------------------------------------------------------------------------------------------------------------------------------------------------------------------------------------------------------------------------------------------------------------------------------------------------------------------------------------------------------------------------------------------------------------------------------------------------------------------------------------------------------------------------------------------------------------------------------------------------------------------------------------------------------------------------------------------------------------------------------------------------------------------------------------------|--------------------|-----------------------------|----------------------------|
| Saxe Gotha Industrial Park South |                                                                                                                                                                                                                                                                                                                                                                                                                                                                                                                                                                                                                                                                                                                                                                                                                                                                                                                                                                                                                                                                                                                                                                                                                                                                                                                                                                                                                                                                                                                                                                                                                                                                                                                                                                                                                                                                                                                                                                                                                                                                                                                                |                    |                             |                            |
| el                               | Developable                                                                                                                                                                                                                                                                                                                                                                                                                                                                                                                                                                                                                                                                                                                                                                                                                                                                                                                                                                                                                                                                                                                                                                                                                                                                                                                                                                                                                                                                                                                                                                                                                                                                                                                                                                                                                                                                                                                                                                                                                                                                                                                    | Building Footprint | Depth                       | Width                      |
| AC)                              | Acreage                                                                                                                                                                                                                                                                                                                                                                                                                                                                                                                                                                                                                                                                                                                                                                                                                                                                                                                                                                                                                                                                                                                                                                                                                                                                                                                                                                                                                                                                                                                                                                                                                                                                                                                                                                                                                                                                                                                                                                                                                                                                                                                        | (SF)               | (LF)                        | (LF)                       |
| Amazon Book Binding              |                                                                                                                                                                                                                                                                                                                                                                                                                                                                                                                                                                                                                                                                                                                                                                                                                                                                                                                                                                                                                                                                                                                                                                                                                                                                                                                                                                                                                                                                                                                                                                                                                                                                                                                                                                                                                                                                                                                                                                                                                                                                                                                                |                    |                             |                            |
| )                                | 4.5                                                                                                                                                                                                                                                                                                                                                                                                                                                                                                                                                                                                                                                                                                                                                                                                                                                                                                                                                                                                                                                                                                                                                                                                                                                                                                                                                                                                                                                                                                                                                                                                                                                                                                                                                                                                                                                                                                                                                                                                                                                                                                                            | 40,000             | 160                         | 250                        |
|                                  | 22                                                                                                                                                                                                                                                                                                                                                                                                                                                                                                                                                                                                                                                                                                                                                                                                                                                                                                                                                                                                                                                                                                                                                                                                                                                                                                                                                                                                                                                                                                                                                                                                                                                                                                                                                                                                                                                                                                                                                                                                                                                                                                                             | 220,000            | 400                         | 550                        |
|                                  | 8.5                                                                                                                                                                                                                                                                                                                                                                                                                                                                                                                                                                                                                                                                                                                                                                                                                                                                                                                                                                                                                                                                                                                                                                                                                                                                                                                                                                                                                                                                                                                                                                                                                                                                                                                                                                                                                                                                                                                                                                                                                                                                                                                            | 50,000             | 200                         | 250                        |
|                                  | 7.5                                                                                                                                                                                                                                                                                                                                                                                                                                                                                                                                                                                                                                                                                                                                                                                                                                                                                                                                                                                                                                                                                                                                                                                                                                                                                                                                                                                                                                                                                                                                                                                                                                                                                                                                                                                                                                                                                                                                                                                                                                                                                                                            | 80,000             | 200                         | 400                        |
| 7                                | 56.7                                                                                                                                                                                                                                                                                                                                                                                                                                                                                                                                                                                                                                                                                                                                                                                                                                                                                                                                                                                                                                                                                                                                                                                                                                                                                                                                                                                                                                                                                                                                                                                                                                                                                                                                                                                                                                                                                                                                                                                                                                                                                                                           | 850,000            | 850                         | 1,000                      |
| Nephron Nitrile                  |                                                                                                                                                                                                                                                                                                                                                                                                                                                                                                                                                                                                                                                                                                                                                                                                                                                                                                                                                                                                                                                                                                                                                                                                                                                                                                                                                                                                                                                                                                                                                                                                                                                                                                                                                                                                                                                                                                                                                                                                                                                                                                                                |                    |                             |                            |
|                                  | 8.2                                                                                                                                                                                                                                                                                                                                                                                                                                                                                                                                                                                                                                                                                                                                                                                                                                                                                                                                                                                                                                                                                                                                                                                                                                                                                                                                                                                                                                                                                                                                                                                                                                                                                                                                                                                                                                                                                                                                                                                                                                                                                                                            |                    |                             |                            |
|                                  | 18                                                                                                                                                                                                                                                                                                                                                                                                                                                                                                                                                                                                                                                                                                                                                                                                                                                                                                                                                                                                                                                                                                                                                                                                                                                                                                                                                                                                                                                                                                                                                                                                                                                                                                                                                                                                                                                                                                                                                                                                                                                                                                                             | 269,000            | 260                         | 600                        |
| Inject EZ                        |                                                                                                                                                                                                                                                                                                                                                                                                                                                                                                                                                                                                                                                                                                                                                                                                                                                                                                                                                                                                                                                                                                                                                                                                                                                                                                                                                                                                                                                                                                                                                                                                                                                                                                                                                                                                                                                                                                                                                                                                                                                                                                                                |                    |                             |                            |
| 2                                | 30                                                                                                                                                                                                                                                                                                                                                                                                                                                                                                                                                                                                                                                                                                                                                                                                                                                                                                                                                                                                                                                                                                                                                                                                                                                                                                                                                                                                                                                                                                                                                                                                                                                                                                                                                                                                                                                                                                                                                                                                                                                                                                                             | 260,000            | 400                         | 650                        |
| 7                                | 155                                                                                                                                                                                                                                                                                                                                                                                                                                                                                                                                                                                                                                                                                                                                                                                                                                                                                                                                                                                                                                                                                                                                                                                                                                                                                                                                                                                                                                                                                                                                                                                                                                                                                                                                                                                                                                                                                                                                                                                                                                                                                                                            | 1,769,000          |                             |                            |
| 1 P                              | The provide and the provide state of the provide st |                    | PLANTS, WARTY, MARKING PLAN | The activity of the second |