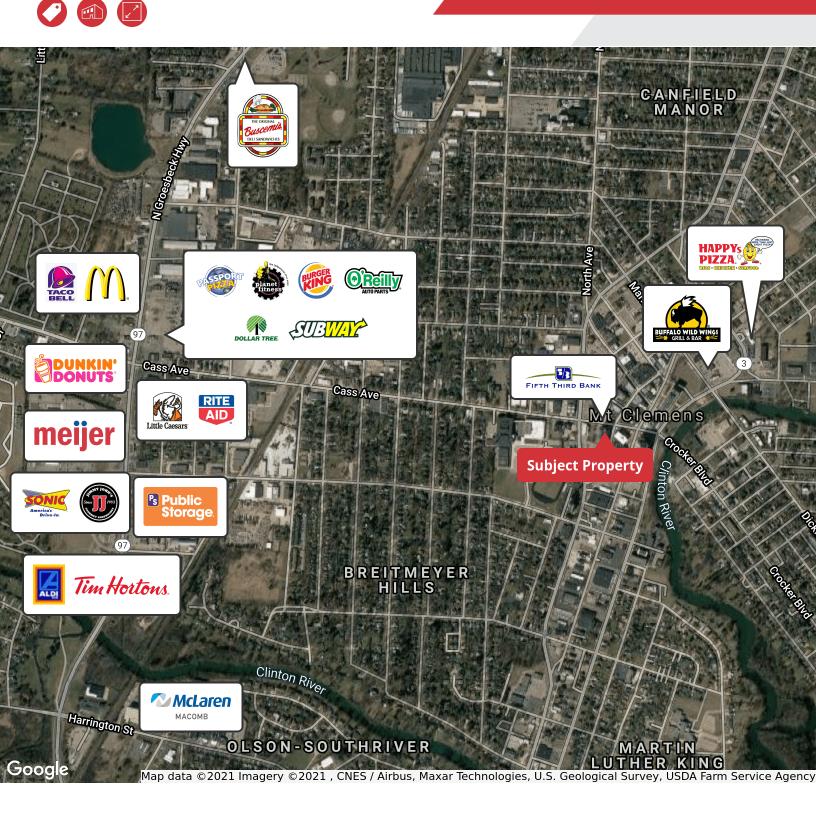

#### **Property Highlights**

- Office/Retail Redevelopment Opportunity
- Built 1928
- 7-Story 60,000 ± SF Building
- 1.23 Acres
- · Zoning Residential Office Building
- Commercial Downtown District
- Central Business District (CB) allows for a wide range of commercial, residential and mixed-use projects
- Located on Cass Avenue just East of Gratiot in the Heart of Downtown Mt. Clemens
- Parcel 05-11-14-212-001 to -043
- Available For Sale, Lease or Build to Suit