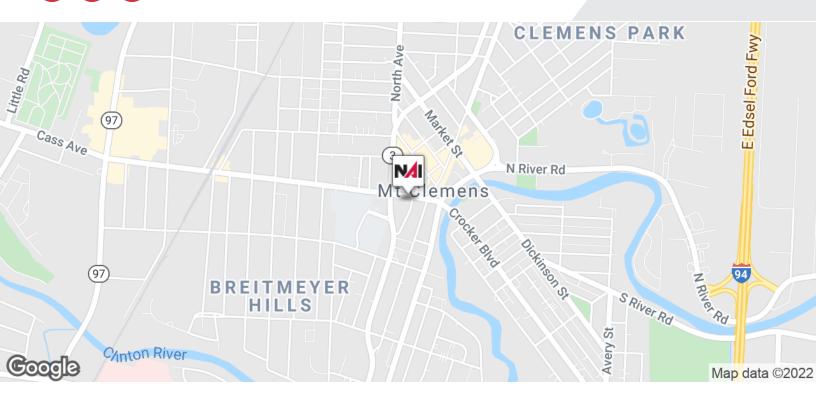

# 67 Cass Ave.

Mount Clemens, Michigan 48043

#### **Property Highlights**

- Office/Retail Redevelopment Opportunity
- Built 1928
- 7-Story 60,000 ± SF Building
- 1.23 Acres
- · Zoning Residential Office Building
- Commercial Downtown District
- Central Business District (CB) allows for a wide range of commercial, residential and mixed-use projects
- Located on Cass Avenue just East of Gratiot in the Heart of Downtown Mt. Clemens
- Parcel 05-11-14-212-001 to -043
- Available For Sale, Lease or Build to Suit