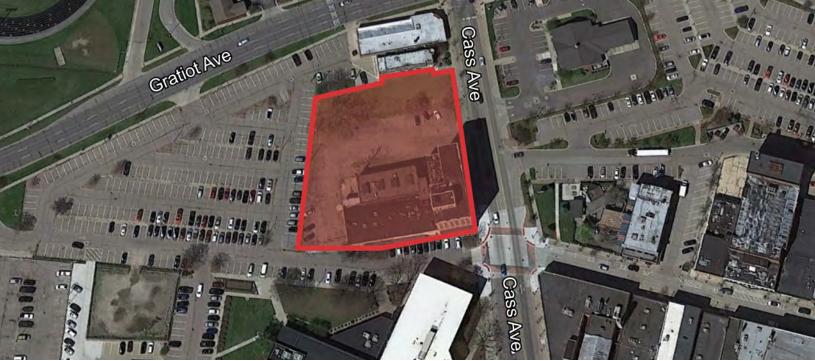

#### **Property Highlights**

- Office/Retail Redevelopment Opportunity
- Built 1928
- 7-Story 60,000 ± SF Building
- 1.23 Acres
- · Zoning Residential Office Building
- Commercial Downtown District
- Central Business District (CB) allows for a wide range of commercial, residential and mixed-use projects
- Located on Cass Avenue just East of Gratiot in the Heart of Downtown Mt. Clemens
- Parcel 05-11-14-212-001 to -043
- Available For Sale, Lease or Build to Suit

**OFFERING SUMMARY** 

| Sale Price:    | Contact Listing Agent(s) |  |  |
|----------------|--------------------------|--|--|
| Lot Size:      | 1.23 Acres               |  |  |
| Building Size: | 60,000 SF                |  |  |