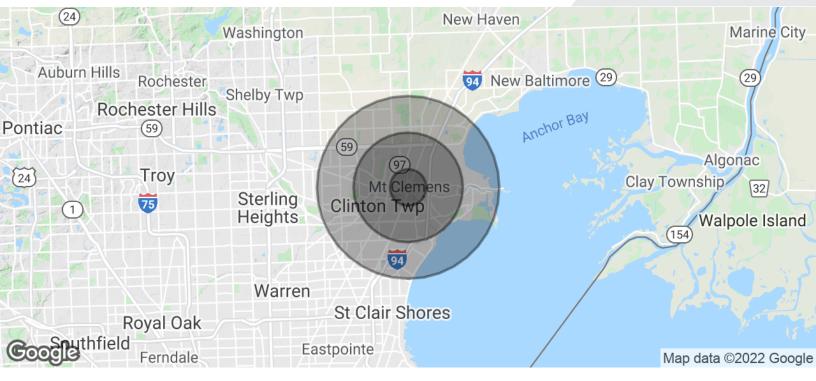

| DEMOGRAPHICS      | 1 MILE   | 3 MILES  | 5 MILES  |
|-------------------|----------|----------|----------|
| Total Households  | 5,565    | 33,981   | 79,311   |
| Total Population  | 12,491   | 78,238   | 193,875  |
| Average HH Income | \$48,454 | \$56,406 | \$63,993 |

### FOR SALE/LEASE/BTS

| POPULATION           | 1 MILE    | 3 MILES   | 5 MILES   |
|----------------------|-----------|-----------|-----------|
| Total Population     | 12,491    | 78,238    | 193,875   |
| Average age          | 39.7      | 39.4      | 39.2      |
| Average age (Male)   | 39.2      | 37.8      | 37.8      |
| Average age (Female) | 39.8      | 40.6      | 40.1      |
| HOUSEHOLDS & INCOME  | 1 MILE    | 3 MILES   | 5 MILES   |
| Total households     | 5,565     | 33,981    | 79,311    |
| # of persons per HH  | 2.2       | 2.3       | 2.4       |
| Average HH income    | \$48,454  | \$56,406  | \$63,993  |
| Average house value  | \$103,512 | \$145,004 | \$166,015 |
|                      |           |           |           |