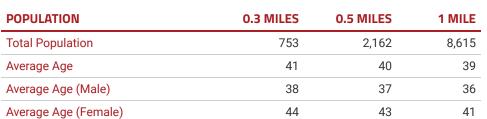

### POWELL PROPERTY GROUP, INC

3426 & 3428 CASTLEBERRY ROAD, CUMMING, GA 30040

| HOUSEHOLDS & INCOME | 0.3 MILES | 0.5 MILES | 1 MILE    |
|---------------------|-----------|-----------|-----------|
| Total Households    | 305       | 866       | 3,187     |
| # of Persons per HH | 2.5       | 2.5       | 2.7       |
| Average HH Income   | \$137,180 | \$132,375 | \$130,624 |
| Average House Value | \$531,876 | \$518,880 | \$512,417 |

Demographics data derived from AlphaMap

Commercial Realtor 770.843.8332 penlandmj@bellsouth.net