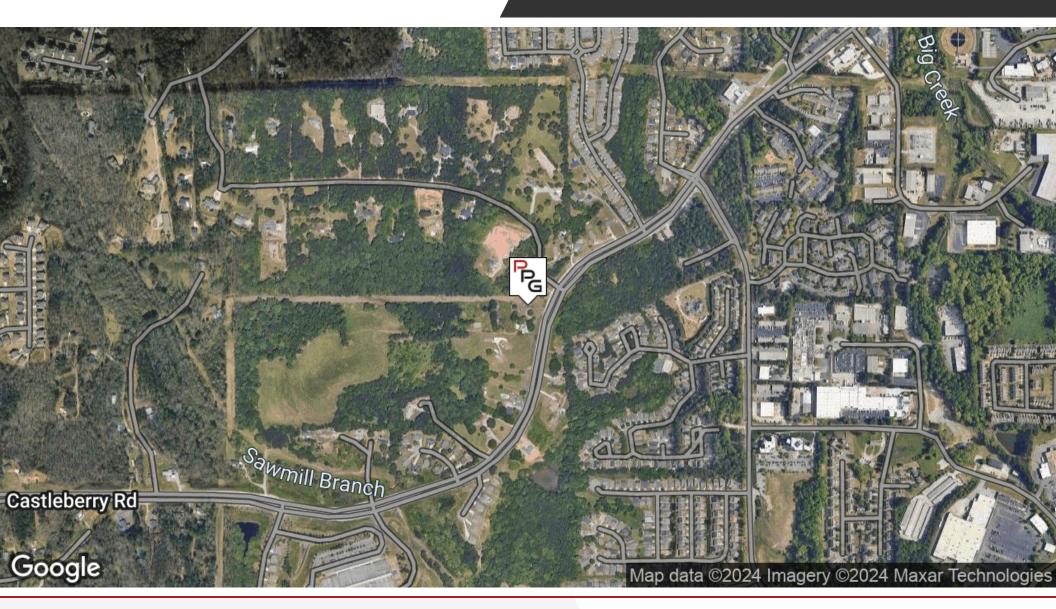

Three parcels totaling 39.18 acres. Additional two parcels are one acre each. The area surrounding the property boasts a thriving business community and a growing population. Anchored by excellent schools, modern amenities, and a strong sense of community, Cumming is an appealing destination for businesses and residents alike. The property is located in the Vickery Creek Character area.

- Fronts Castleberry Road
- All utilities available on the property (sewer and gas)
- Four-lane road with turnaround lanes
- · Close proximity to Downtown Cumming
- Convenient access to two nearby elementary schools (New Hope and George W. Whitlow)
- MRD Mixed Residential District is possible. Minimum 30 acres with a combination of townhomes and single-family homes