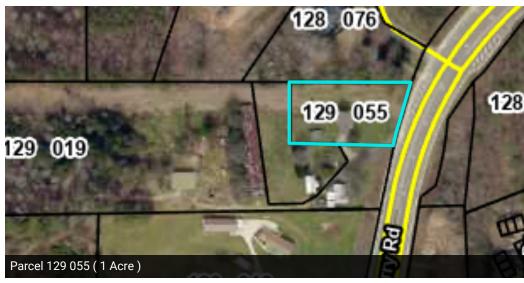

# 3426 & 3428 CASTLEBERRY ROAD

Land:

3426 & 3428 CASTLEBERRY ROAD, CUMMING, GA 30040

3426 & 3428 CASTLEBERRY ROAD, CUMMING, GA 30040

| Address:         | 3426 & 3428 Castleberry Road |
|------------------|------------------------------|
| Property Type    | Land                         |
| Property Subtype | Residential                  |
| APN              | 129 019, 129 663, 129 055    |
| Lot Size         | 39.18 Acres                  |

Three parcels totaling 39.18 acres. Additional two parcels are one acre each. The area surrounding the property boasts a thriving business community and a growing population. Anchored by excellent schools, modern amenities, and a strong sense of community, Cumming is an appealing destination for businesses and residents alike. The property is located in the Vickery Creek Character area.