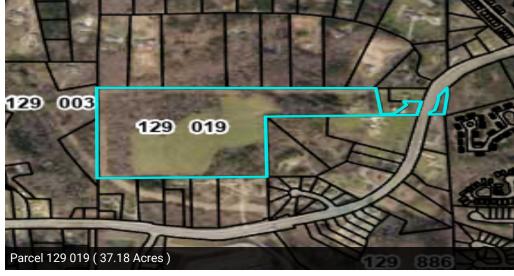

# 3426 & 3428 CASTLEBERRY ROAD

Land:

3426 & 3428 CASTLEBERRY ROAD, CUMMING, GA 30040

3426 & 3428 CASTLEBERRY ROAD, CUMMING, GA 30040

| Address:         | 3426 & 3428 Castleberry Road |
|------------------|------------------------------|
| Property Type    | Land                         |
| Property Subtype | Residential                  |
| APN              | 129 019, 129 663, 129 055    |
| Lot Size         | 39.18 Acres                  |

Three parcels totaling 39.18 acres. Additional two parcels are one acre each. The area surrounding the property boasts a thriving business community and a growing population. Anchored by excellent schools, modern amenities, and a strong sense of community, Cumming is an appealing destination for businesses and residents alike. The property is located in the Vickery Creek Character area.