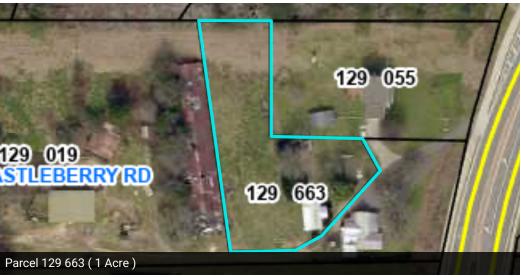

# 3426 & 3428 CASTLEBERRY ROAD

Land:

3426 & 3428 CASTLEBERRY ROAD, CUMMING, GA 30040

3426 & 3428 CASTLEBERRY ROAD, CUMMING, GA 30040

| Address:         | 3426 & 3428 Castleberry Road |
|------------------|------------------------------|
| Property Type    | Land                         |
| Property Subtype | Residential                  |
| APN              | 129 019, 129 663, 129 055    |
| Lot Size         | 39.18 Acres                  |

Three parcels totaling 39.18 acres. Additional two parcels are one acre each. The area surrounding the property boasts a thriving business community and a growing population. Anchored by excellent schools, modern amenities, and a strong sense of community, Cumming is an appealing destination for businesses and residents alike. The property is located in the Vickery Creek Character area.