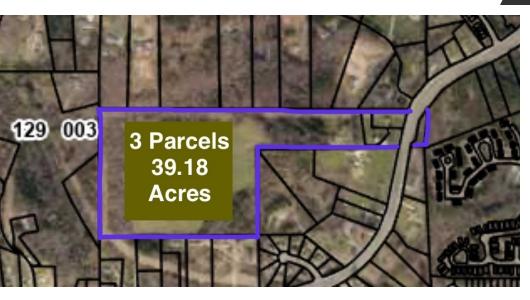

# 3426 & 3428 CASTLEBERRY ROAD

Land:

3426 & 3428 CASTLEBERRY ROAD, CUMMING, GA 30040

3426 & 3428 CASTLEBERRY ROAD, CUMMING, GA 30040

| Address:         | 3426 & 3428 Castleberry Road |
|------------------|------------------------------|
| Property Type    | Land                         |
| Property Subtype | Residential                  |
| APN              | 129 019, 129 663, 129 055    |
| Lot Size         | 39.18 Acres                  |

Three parcels totaling 39.18 acres. Additional two parcels are one acre each. The area surrounding the property boasts a thriving business community and a growing population. Anchored by excellent schools, modern amenities, and a strong sense of community, Cumming is an appealing destination for businesses and residents alike. The property is located in the Vickery Creek Character area.