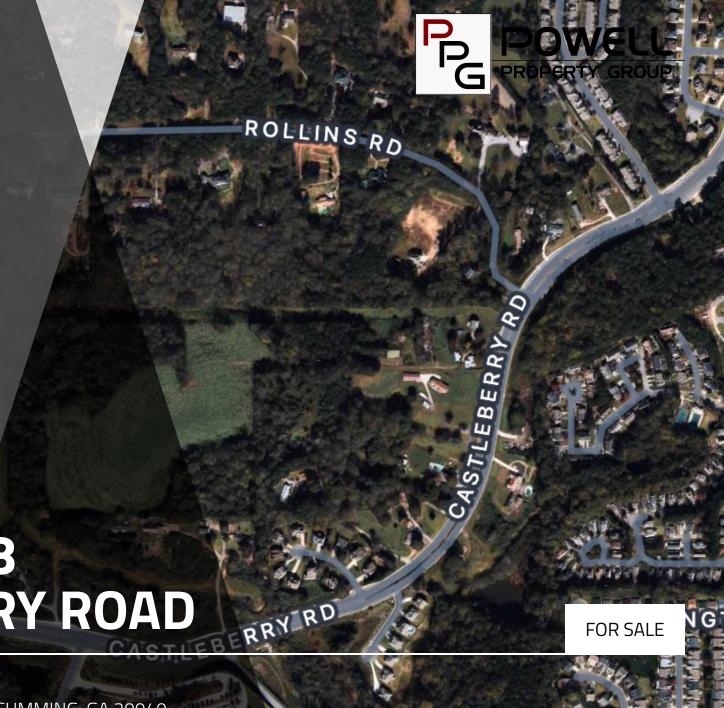

# 3426 & 3428 CASTLEBERRY ROAD

Land:

3426 & 3428 CASTLEBERRY ROAD, CUMMING, GA 30040

3426 & 3428 CASTLEBERRY ROAD, CUMMING, GA 30040

| Address:         | 3426 & 3428 Castleberry Road |
|------------------|------------------------------|
| Property Type    | Land                         |
| Property Subtype | Residential                  |
| APN              | 129 019, 129 663, 129 055    |
| Lot Size         | 39.18 Acres                  |

- Fronts Castleberry Road
- All utilities available on the property (sewer and gas)
- Four-lane road with turnaround lanes
- · Close proximity to Downtown Cumming
- Convenient access to two nearby elementary schools (New Hope and George W. Whitlow)
- MRD Mixed Residential District is possible. Minimum 30 acres with a combination of townhomes and single-family homes