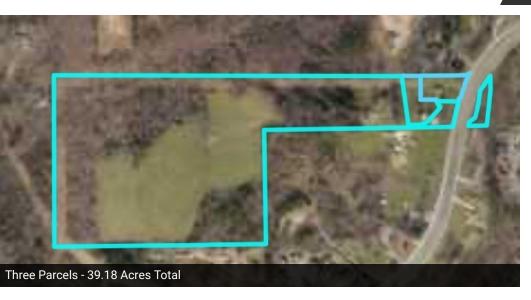

# 3426 & 3428 CASTLEBERRY ROAD

Land:

3426 & 3428 CASTLEBERRY ROAD, CUMMING, GA 30040

3426 & 3428 CASTLEBERRY ROAD, CUMMING, GA 30040

| Address:         | 3426 & 3428 Castleberry Road |
|------------------|------------------------------|
| Property Type    | Land                         |
| Property Subtype | Residential                  |
| APN              | 129 019, 129 663, 129 055    |
| Lot Size         | 39.18 Acres                  |

Three parcels totaling 39.18 acres. Additional two parcels are one acre each. The area surrounding the property boasts a thriving business community and a growing population. Anchored by excellent schools, modern amenities, and a strong sense of community, Cumming is an appealing destination for businesses and residents alike. The property is located in the Vickery Creek Character area.