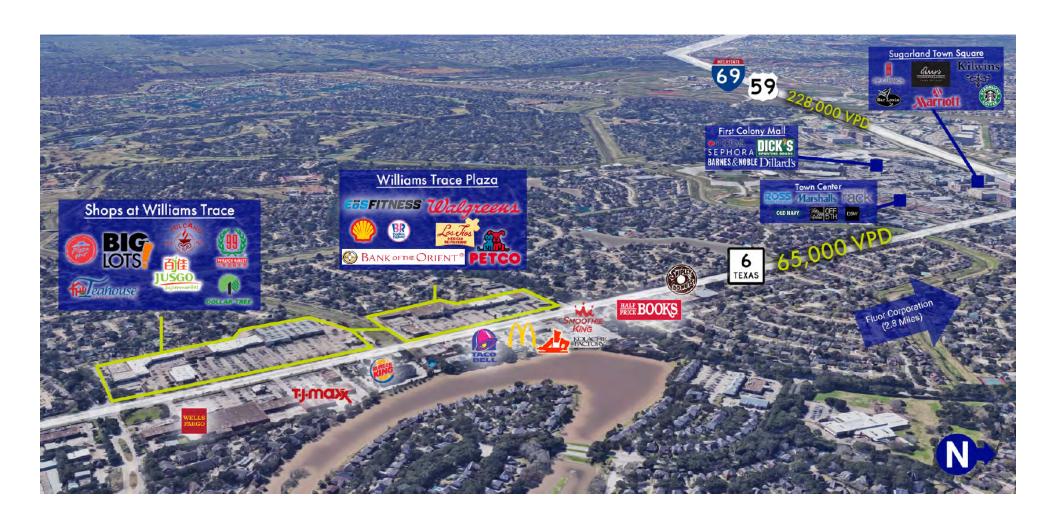

Anchored by renowned Asian grocers like 99 Ranch Market and Jusgo Supermarket, along with shadow Anchored by Dollar Tree, Petco, Walgreens, EOS Fitness and Big Lots, Williams Trace offers a unique blend of shopping experiences. Specialty dining options such as Jang Guem Tofu & BBQ complement the diverse culinary scene. Additionally, the presence of Southwestern National Bank provides essential financial services for the community.

### **PROPERTY HIGHLIGHTS**

- High visibility on US Highway 6 with strong traffic volumes.
- Less than 1-mile away from US-59, First Colony Mall, Sugarland Town Square.
- Centrally located to numerous high-end housing developments and schools (Highlands Elementary School; Colony Ben Elementary School; First Colony Middle School)

### **OFFERING SUMMARY**

| Available SF:     | 1,228 - 1,420 SF                            |
|-------------------|---------------------------------------------|
| Building Size:    | 132,991 SF                                  |
| Vehicles Per Day: | 65,000 via Highway 6                        |
|                   | 228,000 via Interstate 69                   |
| Major Tenants:    | 99 Ranch Market, Jusgo, Big Lots, and Daiso |