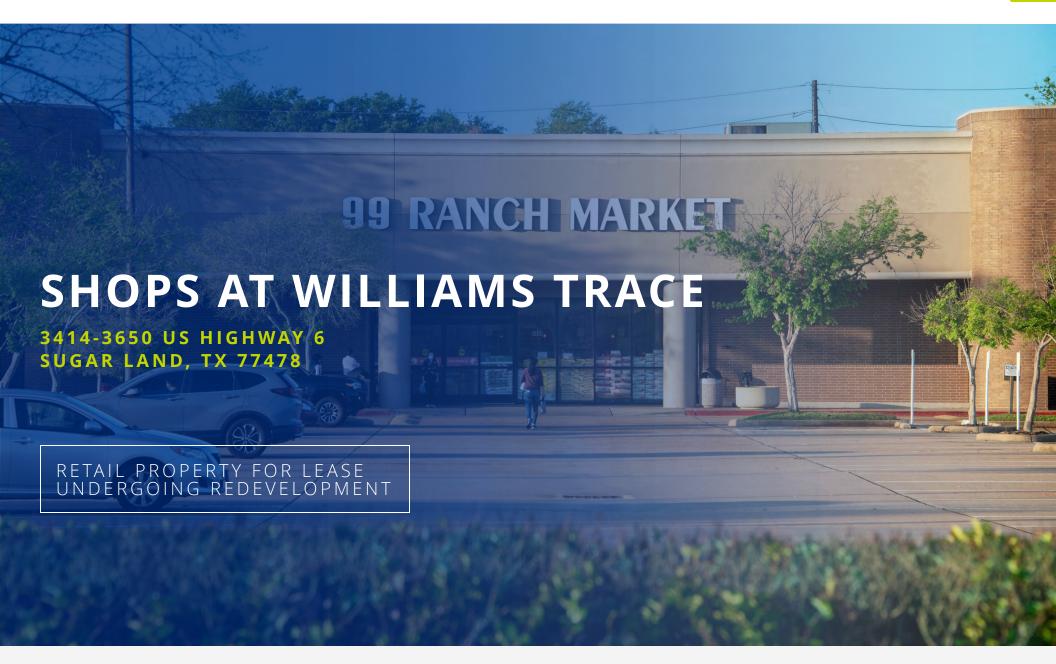

### WENDELL NAULT

99 RANCH MARKET ANCHORED | 3414-3650 US HIGHWAY 6, SUGAR LAND, TX 77478

### PROPERTY DESCRIPTION

Discover an exceptional leasing opportunity at Williams Trace, a vibrant shopping destination anchored by a diverse mix of tenants to serve the diverse community of Sugar Land, Texas.