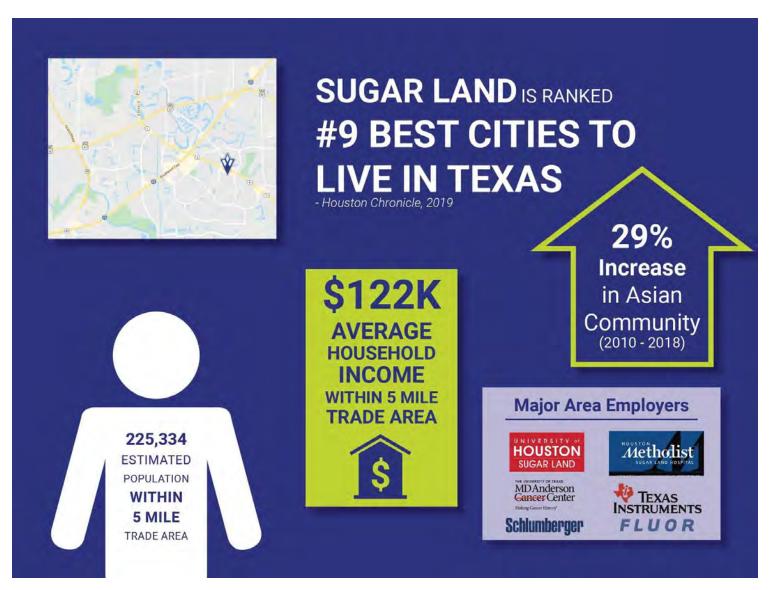

| DEMOGRAPHICS      | 5 MILES   | 3 MILES   | 1 MILE    |
|-------------------|-----------|-----------|-----------|
| Average HH Income | \$144,147 | \$152,932 | \$134,894 |
| Total Population  | 232,532   | 95,860    | 14,668    |
| Total Households  | 80,586    | 34,354    | 5,421     |

| POPULATION           | 5 MILES   | 3 MILES   | 1 MILE    |
|----------------------|-----------|-----------|-----------|
| Total Population     | 232,532   | 95,860    | 14,668    |
| Average age          | 41        | 42        | 43        |
| Average age (Male)   | 0         | 0         | 0         |
| Average age (Female) | 0         | 0         | 0         |
| HOUSEHOLDS & INCOME  | 5 MILES   | 3 MILES   | 1 MILE    |
| Total households     | 80,586    | 34,354    | 5,421     |
| # of persons per HH  | 2.9       | 2.8       | 2.7       |
| Average HH income    | \$144,147 | \$152,932 | \$134,894 |
| Average house value  | \$435,028 | \$481,013 | \$367,061 |