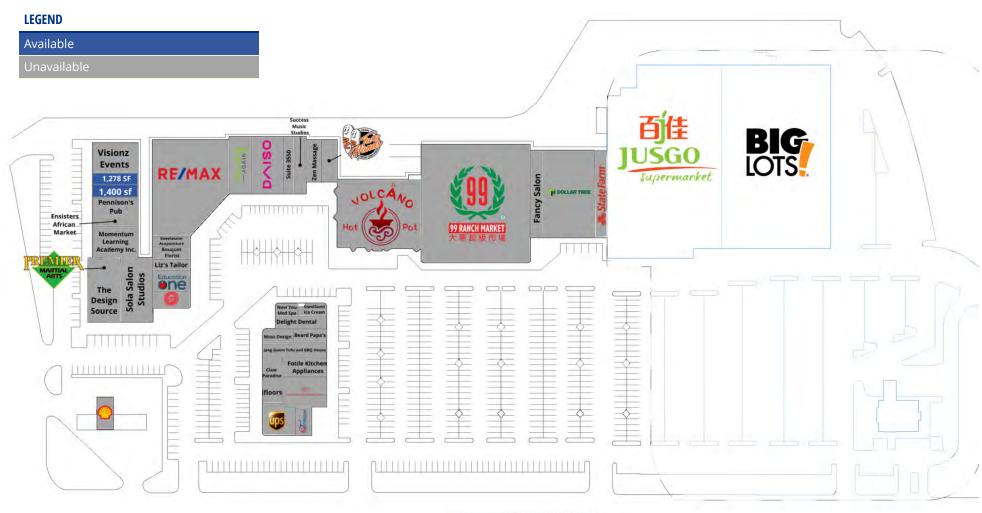

### PROPERTY DESCRIPTION

Discover an exceptional leasing opportunity at Williams Trace, a vibrant shopping destination anchored by a diverse mix of tenants to serve the diverse community of Sugar Land, Texas.

Anchored by renowned Asian grocers like 99 Ranch Market and Jusgo Supermarket, along with shadow Anchored by Dollar Tree, Petco, Walgreens, EOS Fitness and Big Lots, Williams Trace offers a unique blend of shopping experiences. Specialty dining options such as Jang Guem Tofu & BBQ complement the diverse culinary scene. Additionally, the presence of Southwestern National Bank provides essential financial services for the community.

### **OFFERING SUMMARY**

| Available SF:     | 1,228 - 1,420 SF                            |
|-------------------|---------------------------------------------|
| Building Size:    | 132,991 SF                                  |
| Vehicles Per Day: | 65,000 via Highway 6                        |
|                   | 228,000 via Interstate 69                   |
| Major Tenants:    | 99 Ranch Market, Jusgo, Big Lots, and Daiso |