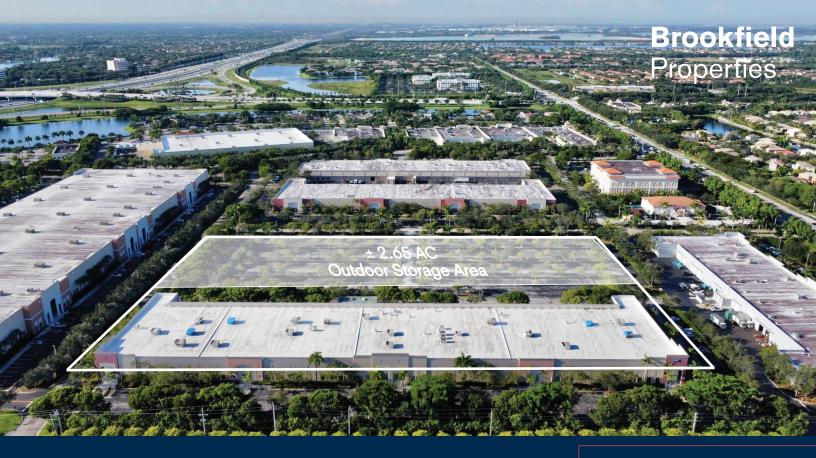

± 92,155 sq. ft. (Divisible)

± 2.65 AC (Divisible)
OUTDOOR STORAGE AREA

± 2,700 sq. ft.

± 24'
CLEAR HEIGHT

32 DOCK DOORS

2 RAMPS

± 140 spaces AUTO PARKING

Wet System FIRE SPRINKLERS