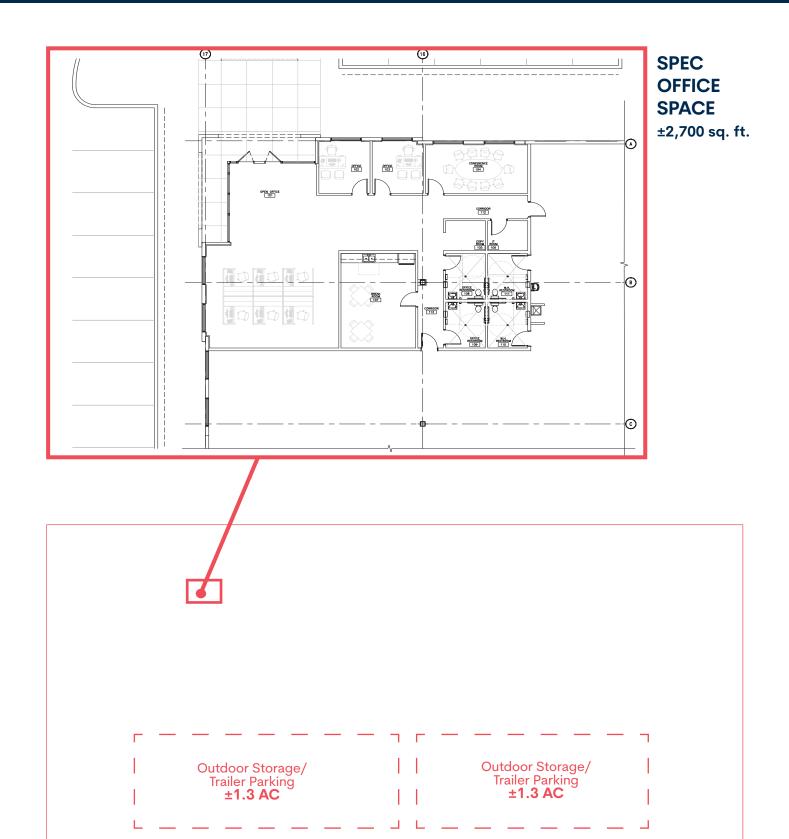

± 92,155 sq. ft. (Divisible)

± 2.65 AC (Divisible)
OUTDOOR STORAGE AREA

± 2,700 sq. ft.

± 24'
CLEAR HEIGHT

32 DOCK DOORS

2 RAMPS

± 140 spaces AUTO PARKING

Wet System FIRE SPRINKLERS