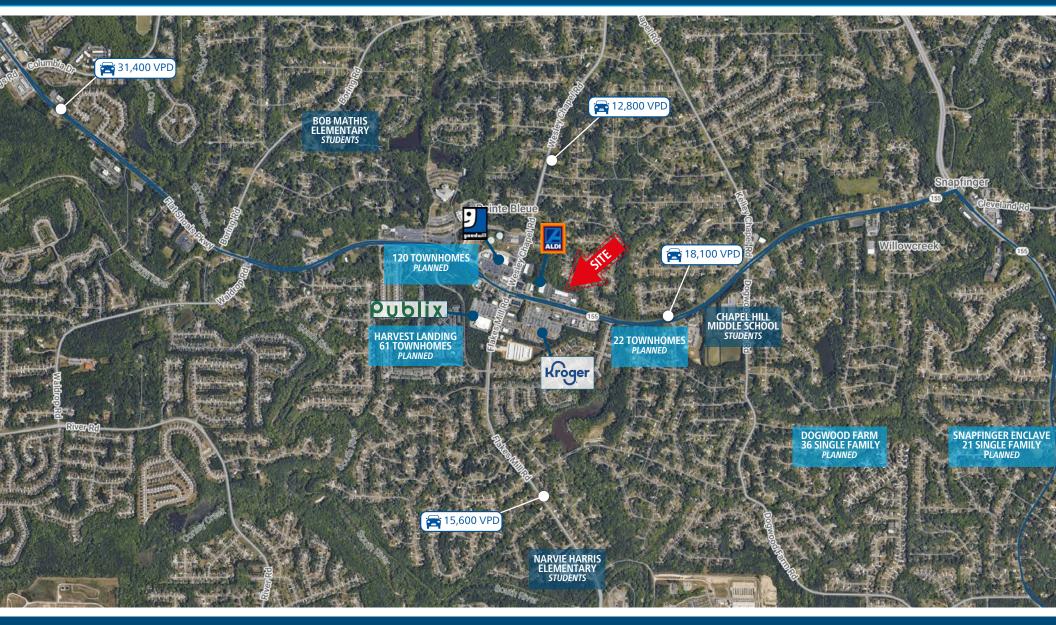

#### **PROPERTY HIGHLIGHTS**

F

0

R

F

- Excellent location adjacent to Aldi and across from two groceryanchored centers
- Tenant lineup includes a great blend of national and local retailers and restaurants
- Excellent visibility, signalized entrance, and ample parking
- Easy access to I-20 and I-285

#### **AREA DEMOGRAPHICS (2024):**

|               | 1-MILE   | 3-MILE   | 5-MILE   |
|---------------|----------|----------|----------|
| POPULATION    | 8,810    | 64,937   | 167,273  |
| HOUSEHOLDS    | 3,403    | 24,152   | 63,533   |
| AVG HH INCOME | \$92,253 | \$90,267 | \$89,262 |