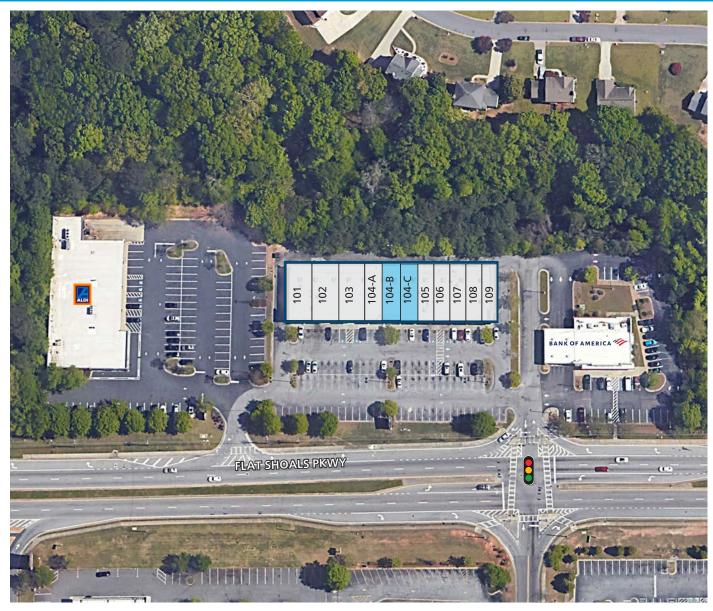

# **VILLAGE AT FLAT SHOALS**

4920 Flat Shoals Parkway, Decatur, GA 30034

| STE    | TENANT                | SF    |
|--------|-----------------------|-------|
| 101    | SMOOTHIE KING         |       |
| 102    | WING STOP             |       |
| 103    | HAIR SALON            |       |
| 104-A  | WE CAN FIX IT         |       |
| 104 -В | AVAILABLE             | 1,400 |
| 104-C  | AVAILABLE             | 1,400 |
| 105    | METRO PCS             |       |
| 106    | LITTLE CAESARS        |       |
| 107    | PESOS MEXICAN CANTINA |       |
| 108    | ROSE NAILS            |       |
| 109    | SUBWAY                |       |