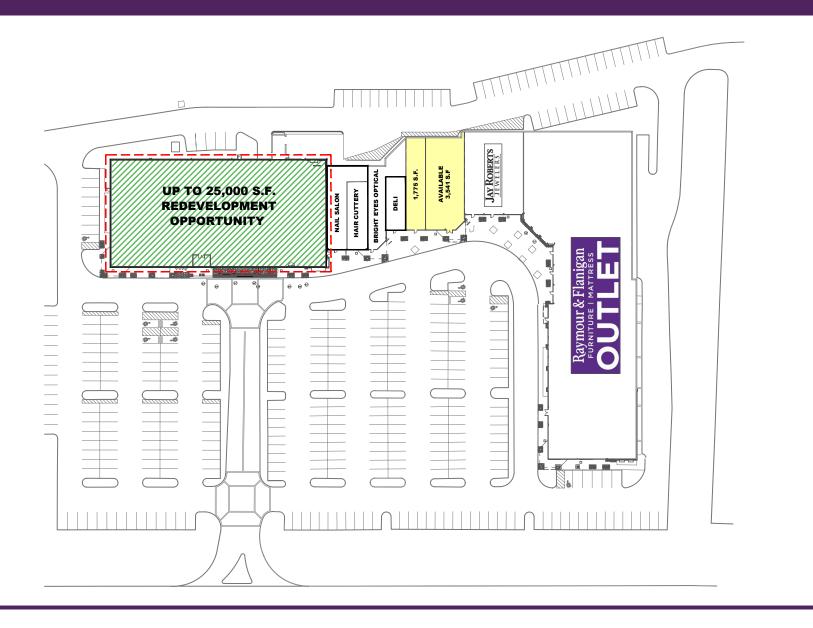

# MARLTON, NJ

515 ROUTE 73 SOUTH, MARLTON, NJ 08053

**PROPERTY TYPE** Retail

AVAILABLE SQUARE FOOTAGE Various 1,775-25,000 SF

PRICE PER SQUARE FOOT Negotiable NNN

NETS \$2.31 CAM \$3.06 RET \$0.44 INS

\$5.81 Total

**TRAFFIC COUNT** 55,376 ADT Unique opportunity available in this well-positioned retail center in the heart of one of New Jersey's major retail corridors. Within a 20-minute drive there are nearly 144,000 households and an area of primary employment for more than 22,000 commuters. Various-sized spaces available. National retailers in the immediate vicinity include Burlington, DSW, Starbucks, Target, Trader Joe's, Ulta, Anthropologie, Apple, Chipotle, Lululemon, Orvis, Pandora, and Panera.