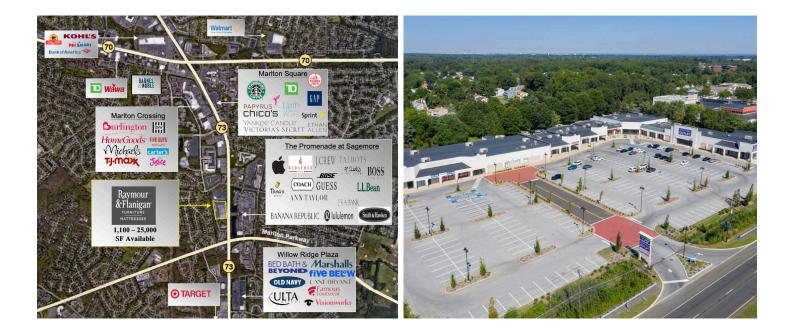

# MARLTON, NJ

515 ROUTE 73 SOUTH, MARLTON, NJ 08053

**PROPERTY TYPE** Retail

AVAILABLE SQUARE FOOTAGE Various 1,775-25,000 SF

PRICE PER SQUARE FOOT Negotiable NNN

NETS \$2.31 CAM \$3.06 RET \$0.44 INS

\$5.81 Total

**TRAFFIC COUNT** 55,376 ADT Unique opportunity available in this well-positioned retail center in the heart of one of New Jersey's major retail corridors. Within a 20-minute drive there are nearly 144,000 households and an area of primary employment for more than 22,000 commuters. Various-sized spaces available. National retailers in the immediate vicinity include Burlington, DSW, Starbucks, Target, Trader Joe's, Ulta, Anthropologie, Apple, Chipotle, Lululemon, Orvis, Pandora, and Panera.