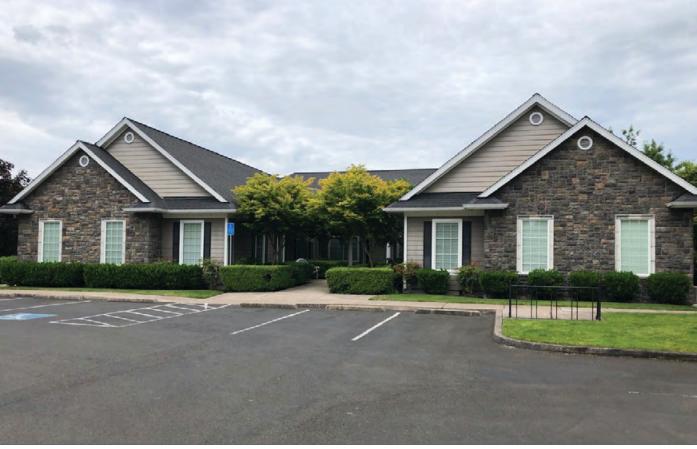

## Professional Medical, Dental or Office Suite

- Approximately 2,150 square feet
- Five (5) private offices / staff lounge
- Three (3) restrooms
- On-site parking
- \$6,000.00 per month modified gross

### Office Suite

- · Reception area
- 5 offices
- 3 restrooms
- Staff lounge
- On-site parking