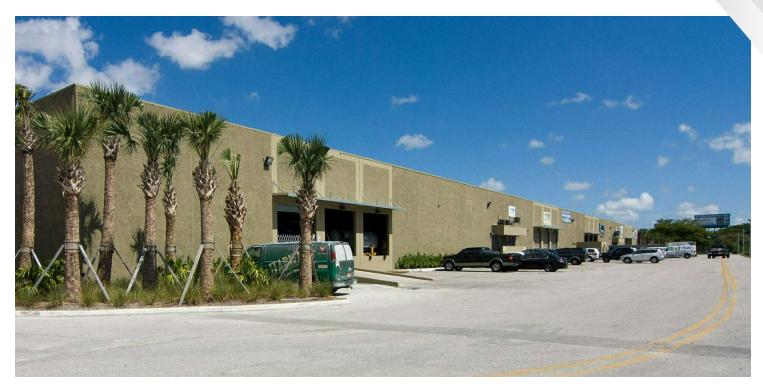

#### **PROPERTY DESCRIPTION**

**Medley Palmetto Industrial Park** consists of 10 concrete dock high buildings, perfect for distribution or manufacturing. With a minimum unit size of 3,080 square feet, fully air-conditioned office space, 20 - 24' clear ceilings and 150' truck courts, MPIP provides functional industrial warehouse space within the Medley industrial market.

# **LOCATION DESCRIPTION**

Situated on a major Highway such as Palmetto Expressway, Medley Palmetto Industrial Park offers convenient access to all major thoroughfares as well as excellent frontage and exposure. Located Just south of NW South River Drive between NW 74th Avenue and Palmetto Expressway. MPIP is only minutes away to both Palmetto Expressway and Florida Turnpike via Okeechobee Road which in turn provides access to every highway and port in the county. Miami International Airport and PortMiami are accessible within minutes from Dolphin Expressway, Broward County and Port Everglades from I-75 and I-95.