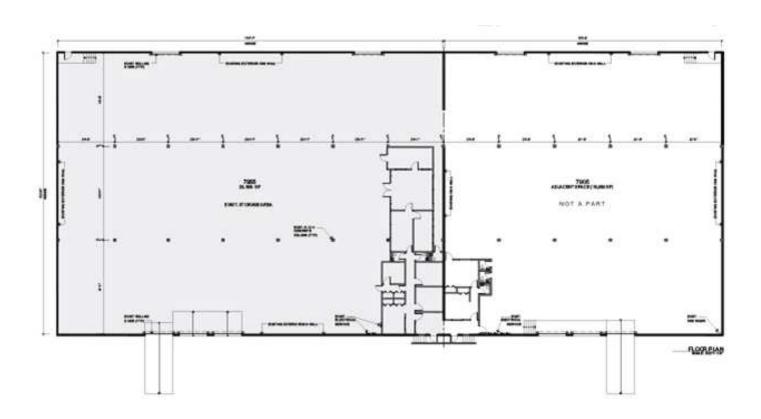

### **PROPERTY FEATURES**

- +/- 35,882 Sq. Ft. Total
- +/- 2,358 Sq. Ft. Office
- +/- 33,464 Sq. Ft. Warehouse
- Four (4) Dock High Loading Doors
- Two (2) Ramp Loading Door
- 22' Clear Ceiling Height
- 200-Amp, 3-Phase, 120/240V
- 200-Amp, 3-Phase, 120/240V
- 200-Amp, 3-Phase, 240V
- Fully Fire Sprinkled Building
- Outside the Wellfield Protected Area
- Palmetto Expressway Exposure