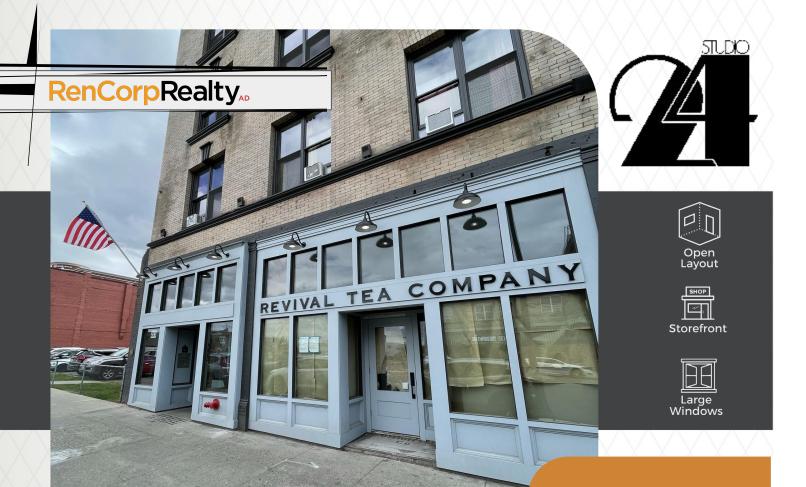

#### Studio 24

221 W Riverside Ave, Spokane, WA 99201

#### **NEIGHBORHOOD**

Lot's of possibilities with this large open layout that has high ceilings and lot's of light. Perfect for your retail storefront in Downtown Spokane.

#### **AMENITIES**

- Retail Store Front
- High Ceilings
- Large Open Layout
- Good Light
- TI Allowances Available

**RENTAL RATES** 

\$3,400/MO (\$12.50/SF) Modified Gross (Tenant to pay Utilities & Janitorial)