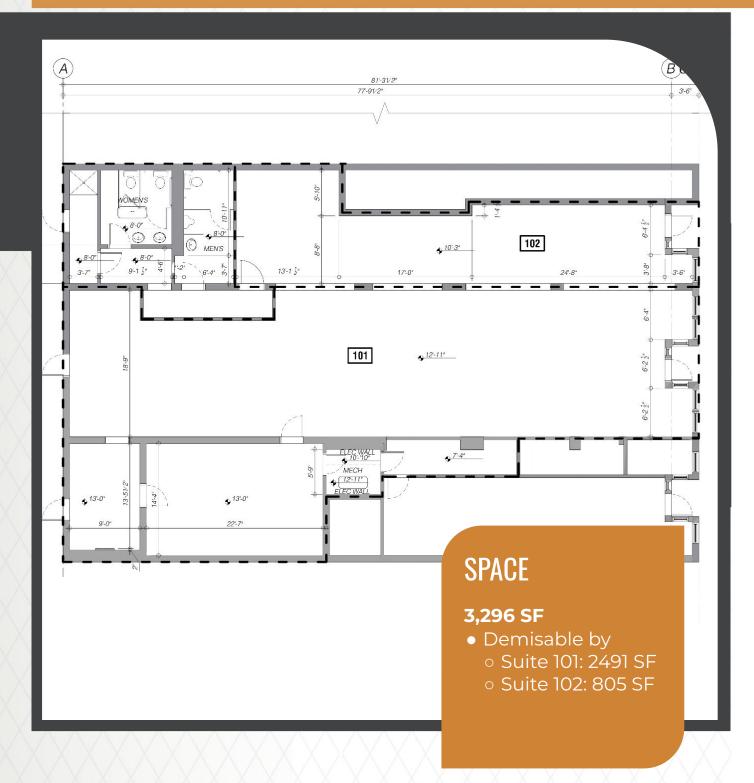

### **SPACE AVAILABLE**

3,296 SF Demisable to 805 SF & 2491 SF

Information is deemed reliable but not guaranteed. Broker not responsible for changes errors or commissions. All square footages are for conveniences only. All information should be verified prior to leasing or purchasing property.

## **FLOOR PLANS**

Information is deemed reliable but not guaranteed. Broker not responsible for changes errors or commissions. All square footages are for conveniences only. All information should be verified prior to leasing or purchasing property.