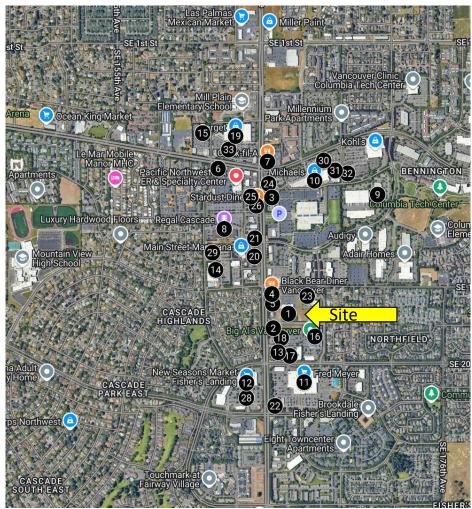

### FISHER'S LANDING PROPERTIES

SE 18th St, East of 164th Ave. I Vancouver, WA 98683

900 Washington St, Suite 850, Vancouver, WA 360.750.5595 | www.fg-cre.com

- 1. SE 18th Street
- 2. Gustav's
- 3. Panera Bread
- Black Bear Diner Vancouver
- 5. Killer Burger
- 6. Red Robin Gourmet Burgers and Brews
- 7. Chic k fil- A
- Regal Cascade
- 9. 24 Hour Fitness
- 10. Fred Meyer
- 11. New Seasons Market Fisher's Landing
- 12. Walgreens
- 13. Cascade Athletic Club Vanc ouv e r
- 14. Be v Mo!
- 15. Big Al's Vancouver
- 16. Black Rock Coffee Bar
- 17. Target
- 18. Brewed Awakenings
- 19. Taco Bell
- 20. Burgerville
- 21. Best Western Premier Hotel at Fisher's
  - Landing
- 22. Olive Garden Italian Restaurant
- 23. Starbucks
- 24. Fisher's Landing Marketplace
- 25. Columbia Crossing Shopping Center
- 26. Trader Joe's
- 27. World Market
- 28. Mill Plain Town Center