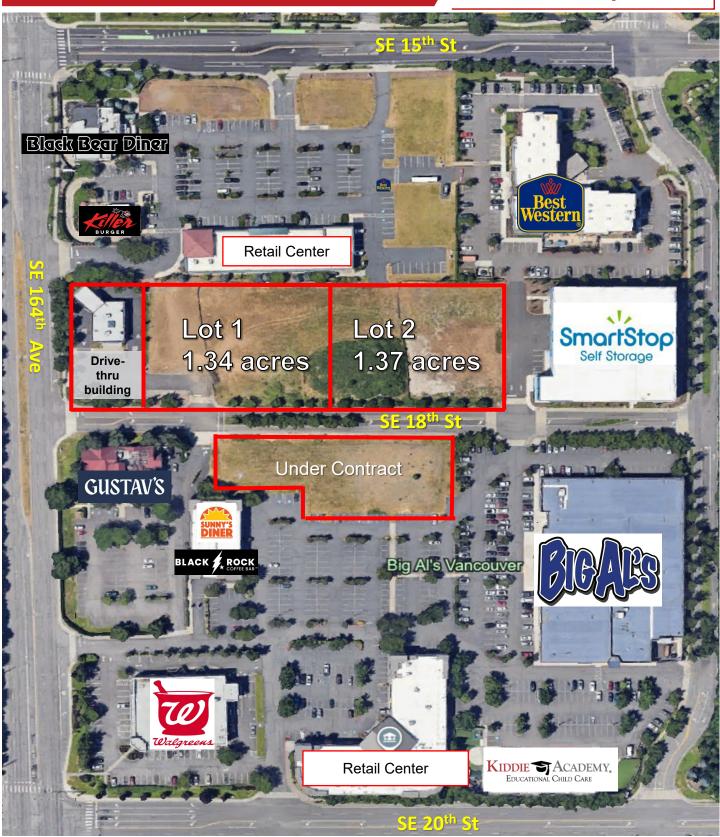

Undeveloped Pads:

Lot 1: 1.34 Acres TPN# 115100015 \$1,460,000
Lot 2: 1.37 Acres TPN# 986049267 \$1,492,000
Combined Pads: 2.71 Acres \$2,941,930

- High income and strong traffic counts
- Zoned Community Commercial (CC)
- Neighboring retailers:

### FISHER'S LANDING PROPERTIES

SE 18th St, East of 164th Ave. I Vancouver, WA 98683

900 Washington St, Suite 850, Vancouver, WA 360.750.5595 | www.fg-cre.com

- 1. SE 18th Street
- 2. Gustav's
- 3. Panera Bread
- Black Bear Diner Vancouver
- 5. Killer Burger
- 6. Red Robin Gourmet Burgers and Brews
- 7. Chic k fil- A
- Regal Cascade
- 9. 24 Hour Fitness
- 10. Fred Meyer
- 11. New Seasons Market Fisher's Landing
- 12. Walgreens
- 13. Cascade Athletic Club Vanc ouv e r
- 14. Be v Mo!
- 15. Big Al's Vancouver
- 16. Black Rock Coffee Bar
- 17. Target
- 18. Brewed Awakenings
- 19. Taco Bell
- 20. Burgerville
- 21. Best Western Premier Hotel at Fisher's
  - Landing
- 22. Olive Garden Italian Restaurant
- 23. Starbucks
- 24. Fisher's Landing Marketplace
- 25. Columbia Crossing Shopping Center
- 26. Trader Joe's
- 27. World Market
- 28. Mill Plain Town Center