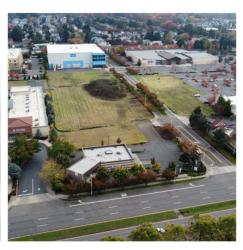

### PROPERTY HIGHLIGHTS

 Located on SE 18th Street east of SE 164th Avenue, in Fisher's Landing trade area. Easy access from SE Mill Plain Blvd. and SR-14.

Availabilities:

Price

• Drive-thru former bank building- 2,616 SF \$1,500,000 .57 Acre parcel

Undeveloped Pads:

Lot 1: 1.34 Acres TPN# 115100015 \$1,460,000
Lot 2: 1.37 Acres TPN# 986049267 \$1,492,000
Combined Pads: 2.71 Acres \$2,941,930

- High income and strong traffic counts
- Zoned Community Commercial (CC)
- Neighboring retailers: