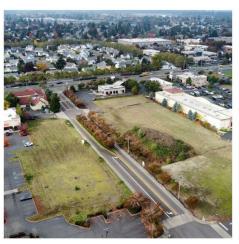

### PROPERTY HIGHLIGHTS

 Located on SE 18th Street east of SE 164th Avenue, in Fisher's Landing trade area. Easy access from SE Mill Plain Blvd. and SR-14.

Availabilities:

Price

• Drive-thru former bank building- 2,616 SF \$1,500,000 .57 Acre parcel

Undeveloped Pads:

Lot 1: 1.34 Acres TPN# 115100015 \$1,460,000
Lot 2: 1.37 Acres TPN# 986049267 \$1,492,000
Combined Pads: 2.71 Acres \$2,941,930

- High income and strong traffic counts
- Zoned Community Commercial (CC)
- Neighboring retailers: