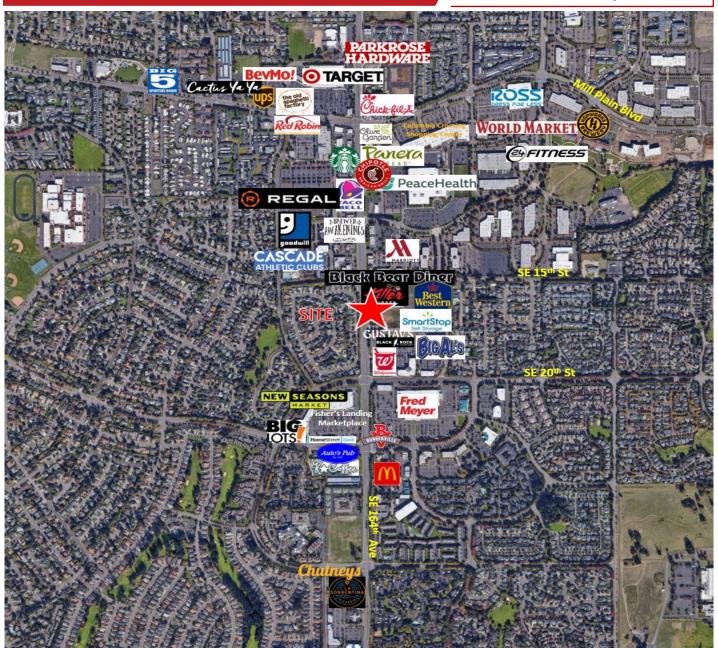

Undeveloped Pads:

Lot 1: 1.34 Acres TPN# 115100015 \$1,460,000
Lot 2: 1.37 Acres TPN# 986049267 \$1,492,000
Combined Pads: 2.71 Acres \$2,941,930

- High income and strong traffic counts
- Zoned Community Commercial (CC)
- Neighboring retailers:

### FISHER'S LANDING PROPERTIES

SE 18th St, East of 164th Ave. I Vancouver, WA 98683

900 Washington St, Suite 850, Vancouver, WA 360.750.5595 | www.fg-cre.com

- 1. SE 18th Street
- 2. Gustav's
- 3. Panera Bread
- Black Bear Diner Vancouver
- 5. Killer Burger
- 6. Red Robin Gourmet Burgers and Brews
- 7. Chic k fil- A
- Regal Cascade
- 9. 24 Hour Fitness
- 10. Fred Meyer
- 11. New Seasons Market Fisher's Landing
- 12. Walgreens
- 13. Cascade Athletic Club Vanc ouv e r
- 14. Be v Mo!
- 15. Big Al's Vancouver
- 16. Black Rock Coffee Bar
- 17. Target
- 18. Brewed Awakenings
- 19. Taco Bell
- 20. Burgerville
- 21. Best Western Premier Hotel at Fisher's
  - Landing
- 22. Olive Garden Italian Restaurant
- 23. Starbucks
- 24. Fisher's Landing Marketplace
- 25. Columbia Crossing Shopping Center
- 26. Trader Joe's
- 27. World Market
- 28. Mill Plain Town Center