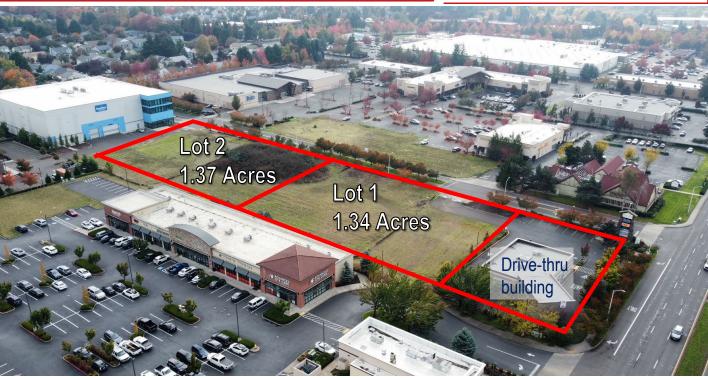

### PROPERTY HIGHLIGHTS

 Located on SE 18th Street east of SE 164th Avenue, in Fisher's Landing trade area. Easy access from SE Mill Plain Blvd. and SR-14.

Availabilities:

Price

• Drive-thru former bank building- 2,616 SF \$1,500,000 .57 Acre parcel

Undeveloped Pads:

Lot 1: 1.34 Acres TPN# 115100015 \$1,460,000
Lot 2: 1.37 Acres TPN# 986049267 \$1,492,000
Combined Pads: 2.71 Acres \$2,941,930

- High income and strong traffic counts
- Zoned Community Commercial (CC)
- Neighboring retailers: