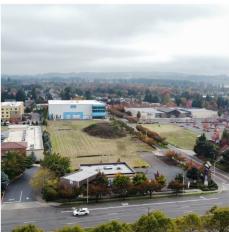

### PROPERTY HIGHLIGHTS

 Located on SE 18th Street east of SE 164th Avenue, in Fisher's Landing trade area. Easy access from SE Mill Plain Blvd. and SR-14.

Availabilities:

Price

• Drive-thru former bank building- 2,616 SF \$1,500,000 .57 Acre parcel

Undeveloped Pads:

Lot 1: 1.34 Acres TPN# 115100015 \$1,460,000
Lot 2: 1.37 Acres TPN# 986049267 \$1,492,000
Combined Pads: 2.71 Acres \$2,941,930

- High income and strong traffic counts
- Zoned Community Commercial (CC)
- Neighboring retailers: