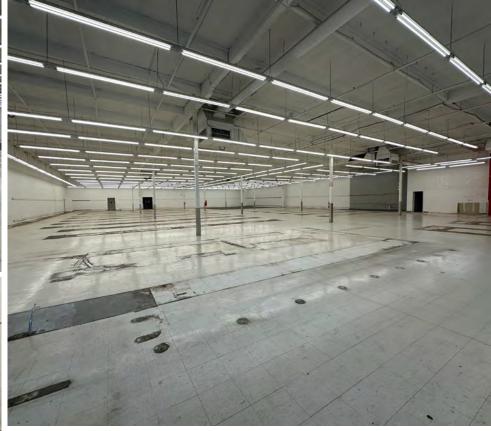

## PROPERTY HIGHLIGHTS

Nestled in the heart of Placerville, California, 3041 Forni Rd. is a prestigious commercial retail building spanning 23,500 square feet. This rare opportunity is not only strategically positioned for maximum exposure but also serves as a quintessential bridge linking the charming El Dorado Foothills with the majestic South Lake Tahoe. Its prime location is a boon for servicing the bustling Placerville area, offering unparalleled accessibility and high-profile visibility. This, coupled with its standing as a potential beacon for owner users, makes it an exemplary haven for commercial retailers seeking to amplify their market presence. 3041 Forni Rd. stands as a beacon, offering a rare chance to invest in a highly visible and influential landmark, poised to captivate and cultivate a robust customer base.

Address: 3041 Forni Road, Placerville, CA

Market/Submarket: Placerville

• 23,500 SF Building

Lot Size: 3.78 Acres

Built in 1999

85 Parking Spaces

Freeway Visibility

Easy Ingress/Egress and access to Hwy 50

## **FLOORPLAN**

**Sale:** \$3,750,000

Lease: \$1.00/SF NNN

23,500 SF