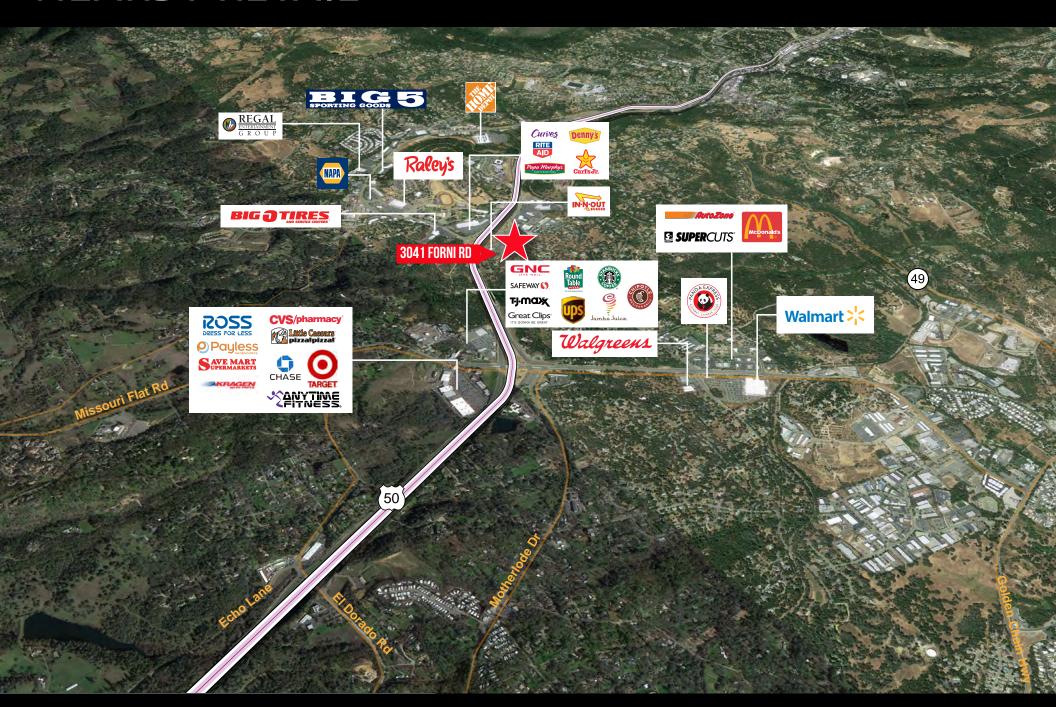

, coupled with its standing as a potential beacon for owner users, makes it an exemplary haven for commercial retailers seeking to amplify their market presence. 3041 Forni Rd. stands as a beacon, offering a rare chance to invest in a highly visible and influential landmark, poised to captivate and cultivate a robust customer base.

Address: 3041 Forni Road, Placerville, CA

Market/Submarket: Placerville

• 23,500 SF Building

Lot Size: 3.78 Acres

Built in 1999

85 Parking Spaces

Freeway Visibility

Easy Ingress/Egress and access to Hwy 50

2 Dock High Roll Up Doors

HWC (Highway Commercial) Zoning City of Placerville

**CLICK HERE FOR ALLOWED USES** 





## **REDUCED PRICING:**

## **FLOORPLAN**

**Sale:** \$3,750,000

Lease: \$1.00/SF NNN

23,500 SF













## **NEARBY RETAIL**