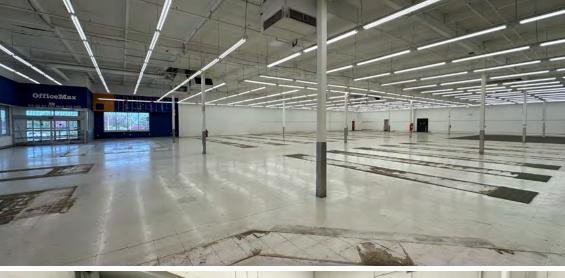

## PROPERTY HIGHLIGHTS

Nestled in the heart of Placerville, California, 3041 Forni Rd. is a prestigious commercial retail building spanning 23,500 square feet. This rare opportunity is not only strategically positioned for maximum exposure but also serves as a quintessential bridge linking the charming El Dorado Foothills with the majestic South Lake Tahoe. Its prime location is a boon for servicing the bustling Placerville area, offering unparalleled accessibility and high-profile visibility. This, coupled with its standing as a potential beacon for owner users, makes it an exemplary haven for commercial retailers seeking to amplify their market presence. 3041 Forni Rd. stands as a beacon, offering a rare chance to invest in a highly visible and influential landmark, poised to captivate and cultivate a robust customer base.

Address: 3041 Forni Road, Placerville, CA

Market/Submarket: Placerville

• 23,500 SF Building

Lot Size: 3.78 Acres

Built in 1999

85 Parking Spaces

Freeway Visibility

Easy Ingress/Egress and access to Hwy 50

## **FLOORPLAN**

**Sale:** \$3,750,000

Lease: \$1.00/SF NNN

23,500 SF