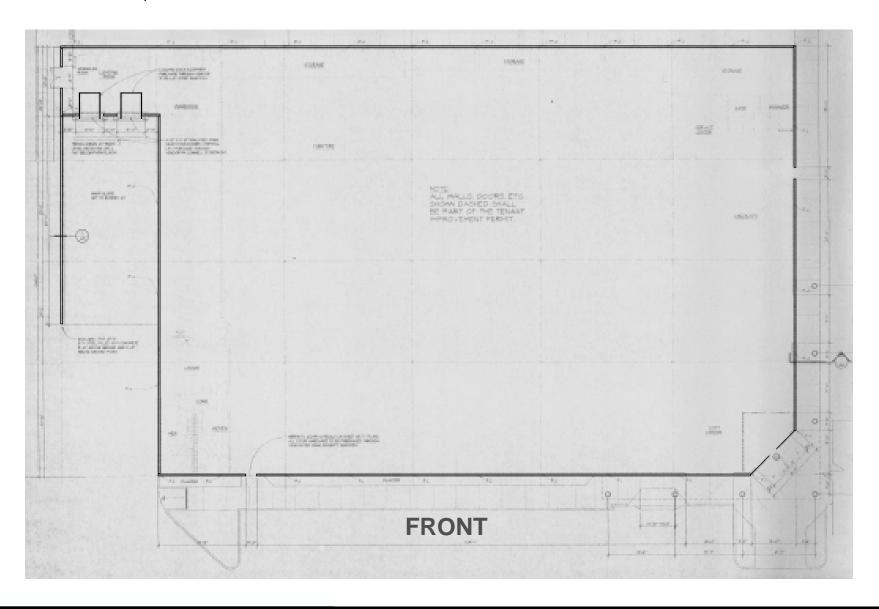

and high-profile visibility. This, coupled with its standing as a potential beacon for owner users, makes it an exemplary haven for commercial retailers seeking to amplify their market presence. 3041 Forni Rd. stands as a beacon, offering a rare chance to invest in a highly visible and influential landmark, poised to captivate and cultivate a robust customer base.

Address: 3041 Forni Road, Placerville, CA

Market/Submarket: Placerville

• 23,500 SF Building

Lot Size: 3.78 Acres

Built in 1999

85 Parking Spaces

Freeway Visibility

Easy Ingress/Egress and access to Hwy 50

2 Dock High Roll Up Doors

HWC (Highway Commercial) Zoning City of Placerville

**CLICK HERE FOR ALLOWED USES** 





## **REDUCED PRICING:**

## **FLOORPLAN**

**Sale:** \$3,750,000

Lease: \$1.00/SF NNN

23,500 SF













## **NEARBY RETAIL**