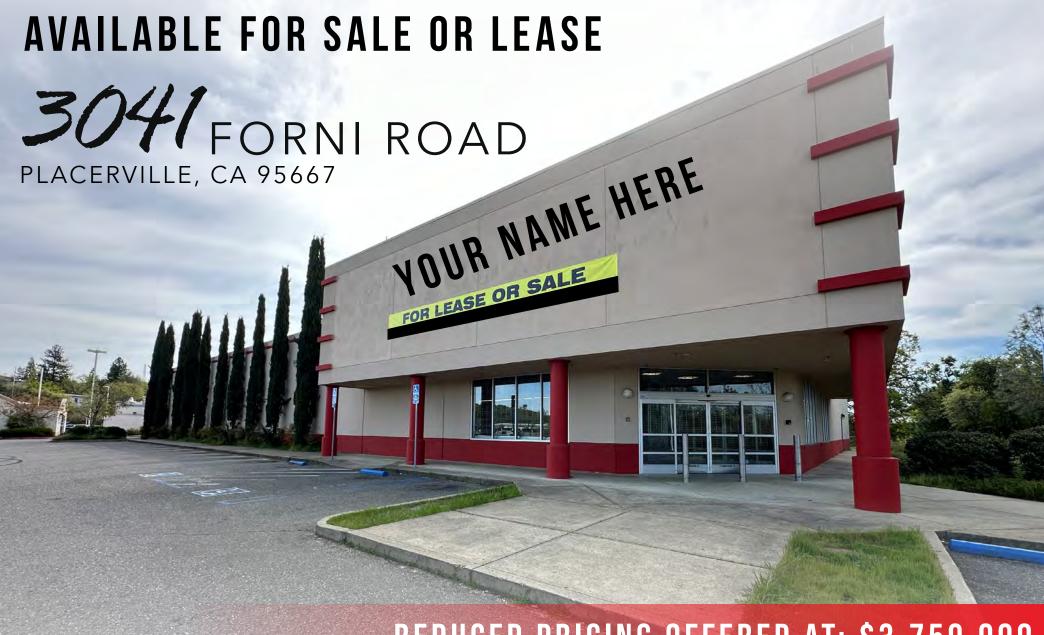

REDUCED PRICING OFFERED AT: \$3,750,000

Jason Brinitzer t 916-569-2341 jason.brinitzer@nmrk.com tom.conwell@nmrk.com CA RE License #02114854 CA RE License #01394155

Tom Conwell t 916-569-2380

**NEWMARK** 

## PROPERTY HIGHLIGHTS

Nestled in the heart of Placerville, California, 3041 Forni Rd. is a prestigious commercial retail building spanning 23,500 square feet. This rare opportunity is not only strategically positioned for maximum exposure but also serves as a quintessential bridge linking the charming El Dorado Foothills with the majestic South Lake Tahoe. Its prime location is a boon for servicing the bustling Placerville area, offering unparalleled accessibility and high-profile visibility. This, coupled with its standing as a potential beacon for owner users, makes it an exemplary haven for commercial retailers seeking to amplify their market presence. 3041 Forni Rd. stands as a beacon, offering a rare chance to invest in a highly visible and influential landmark, poised to captivate and cultivate a robust customer base.

Address: 3041 Forni Road, Placerville, CA

Market/Submarket: Placerville

• 23,500 SF Building

Lot Size: 3.78 Acres

Built in 1999

85 Parking Spaces

Freeway Visibility

Easy Ingress/Egress and access to Hwy 50

2 Dock High Roll Up Doors

HWC (Highway Commercial) Zoning City of Placerville

**CLICK HERE FOR ALLOWED USES** 