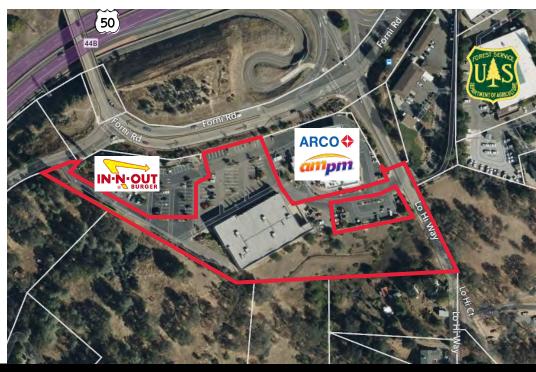

e location is a boon for servicing the bustling Placerville area, offering unparalleled accessibility and high-profile visibility. This, coupled with its standing as a potential beacon for owner users, makes it an exemplary haven for commercial retailers seeking to amplify their market presence. 3041 Forni Rd. stands as a beacon, offering a rare chance to invest in a highly visible and influential landmark, poised to captivate and cultivate a robust customer base.

Address: 3041 Forni Road, Placerville, CA

Market/Submarket: Placerville

• 23,500 SF Building

Lot Size: 3.78 Acres

Built in 1999

85 Parking Spaces

Freeway Visibility

Easy Ingress/Egress and access to Hwy 50

2 Dock High Roll Up Doors

HWC (Highway Commercial) Zoning City of Placerville

**CLICK HERE FOR ALLOWED USES** 





## **REDUCED PRICING:**

## **FLOORPLAN**

**Sale:** \$3,750,000

Lease: \$1.00/SF NNN

23,500 SF













## **NEARBY RETAIL**