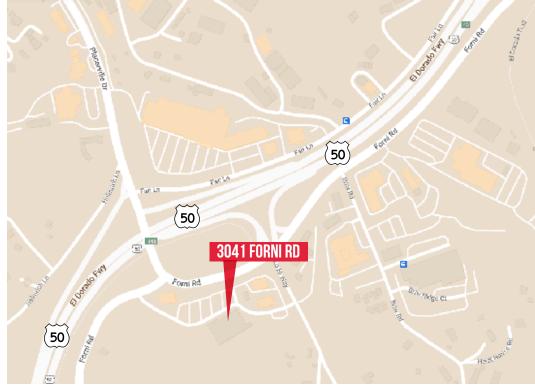

Address: 3041 Forni Road, Placerville, CA

Market/Submarket: Placerville

• 23,500 SF Building

Lot Size: 3.78 Acres

Built in 1999

85 Parking Spaces

Freeway Visibility

Easy Ingress/Egress and access to Hwy 50