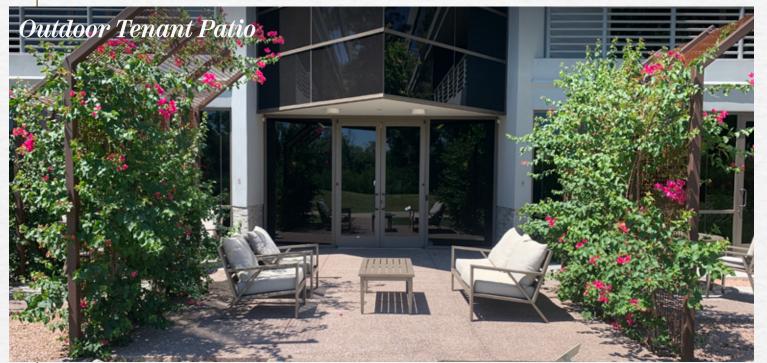

- New outdoor tenant amenity patio
   on the Stonecreek Golf Course
- Upgrades to existing interior tenant amenity lounge

FEATURE

(

Walk out access to the golf course

Balcony extensions on many suites

Large, functional ±37,000 SF floor plates