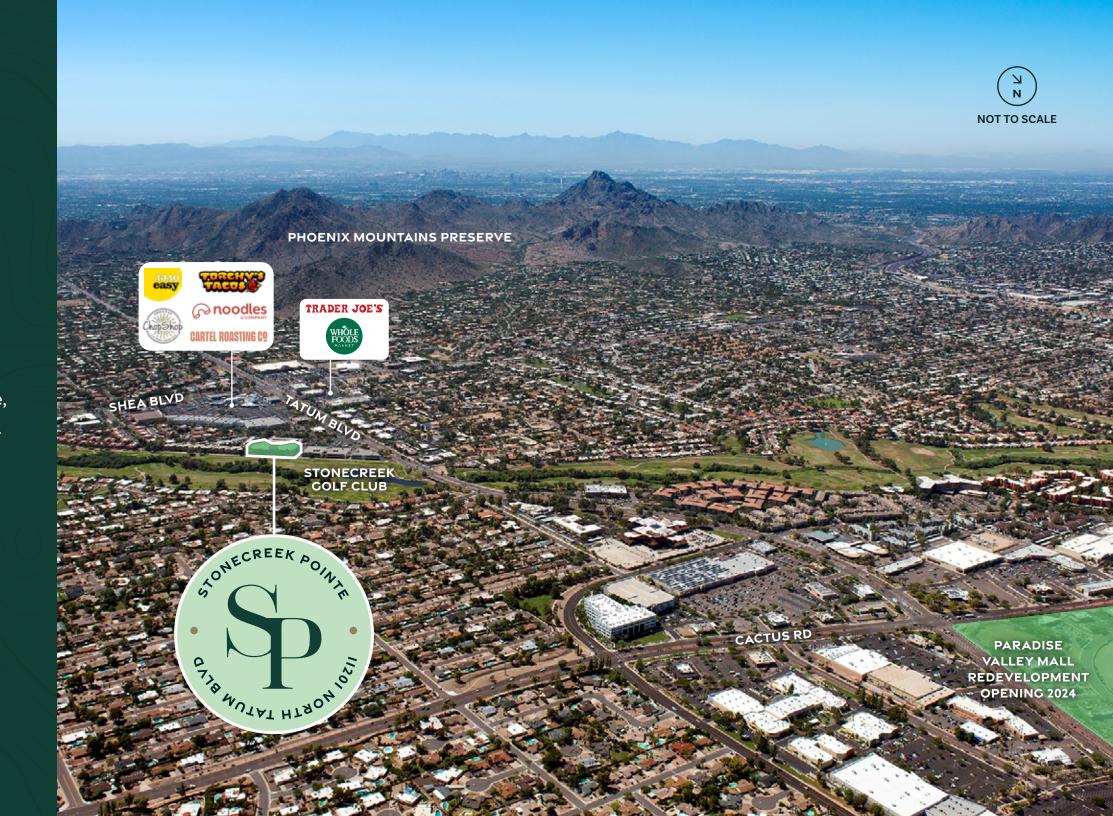

The property is located in the heart of one of Metro Phoenix's executive housing communities and is just a 5-minute drive from the Paradise Valley Mall redevelopment opening in 2024.

New upgrades completed at Stonecreek Pointe include:

# Superior Location

Stonecreek Pointe's location offers a full array of mixed-use amenities:

### STONECREEK GOLF COURSE

18-hole championship golf course & clubhouse

### PARADISE VALLEY GATEWAY

Adjacent to Paradise Valley Gateway retail center featuring Albertson's, Bed Bath & Beyond, Chase Bank, Walgreens, Five Guys, Panera Bread, Ross, Staples, Starbucks, and Z-Tejas Grill.

### **ABUNDANT RETAIL**

±2.3M SF of combined amenities in eight retail centers nearby, including the ±1.1M SF Paradise Valley Mall, which is anchored by Macy's, Dillard's, Sears, JCPenney, and Costco. Convenient access to Embassy Suites Hotel, LA Fitness, Fry's Marketplace, Orange Theory Gym, Trader Joe's, and Whole Foods.

### **CONVENIENT FREEWAY ACCESS**

The property is conveniently located in the Paradise Valley, Tatum Boulevard corridor, just five minutes from SR-51 and 10 minutes from the Loop 101 freeway.

CLICK TO VIEW THE VIRTUAL DRONE TOUR