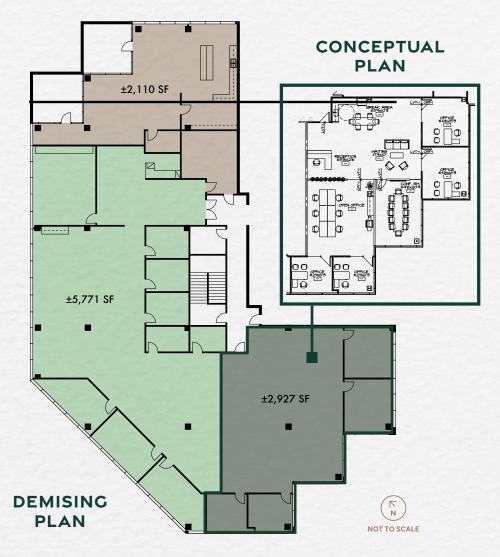

SPEC SUITA

LEASED

LEASED

LEASED

Suite 255 ±3,365 SF

Suite 340 ±1,069 SF

LEASED

Suite 350 ±10,808 SF DIVISIBLE TO ±2,110 SF (3 SUITES)

## Suite 350

±10,808 SF

(DIVISIBLE TO ±2,110 SF)

\$34.00/SF full service

**AVAILABLE IMMEDIATELY** 