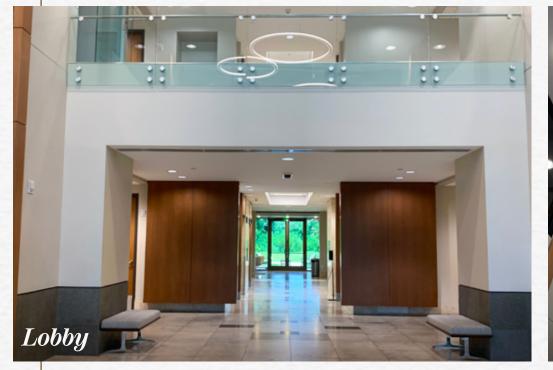

Prominent window lines

Activated and contemporary lobby

High-end creative office finishes

Monument signage on Tatum Blvd

New tenant lounge with comfortable seating areas, streaming news, and complimentary coffee and Wi-Fi