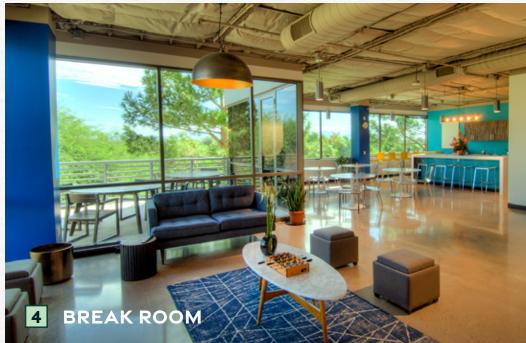

- New outdoor tenant amenity patio
   on the Stonecreek Golf Course
- Upgrades to existing interior tenant amenity lounge

FEATURE

(

Walk out access to the golf course

Balcony extensions on many suites

Large, functional ±37,000 SF floor plates

Prominent window lines

Activated and contemporary lobby

High-end creative office finishes

Monument signage on Tatum Blvd

New tenant lounge with comfortable seating areas, streaming news, and complimentary coffee and Wi-Fi