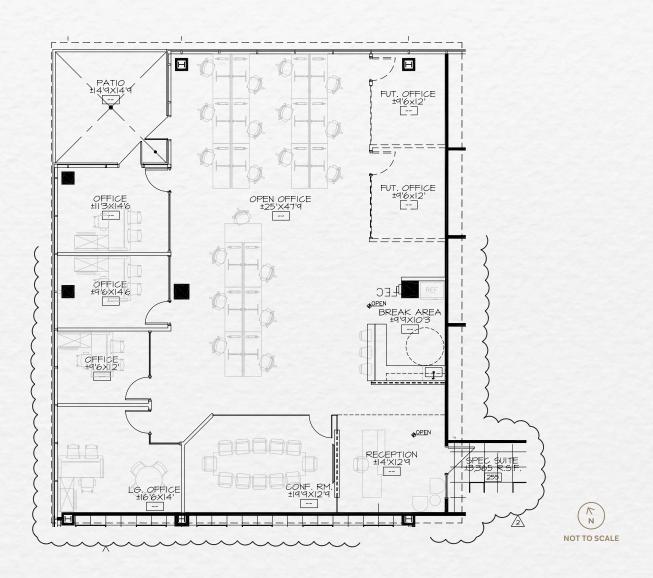

SPEC SUITA

LEASED

LEASED

LEASED

Suite 255 ±3,365 SF

Suite 340 ±1,069 SF

LEASED

Suite 350 ±10,808 SF DIVISIBLE TO ±2,110 SF (3 SUITES)