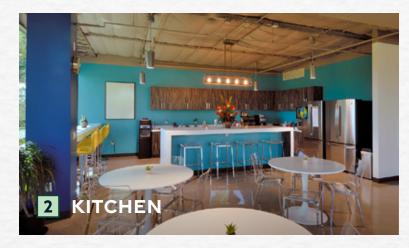

- New outdoor tenant amenity patio
   on the Stonecreek Golf Course
- Upgrades to existing interior tenant amenity lounge

FEATURE

(

Walk out access to the golf course

Balcony extensions on many suites

Large, functional ±37,000 SF floor plates

Prominent window lines

Activated and contemporary lobby

High-end creative office finishes

Monument signage on Tatum Blvd

New tenant lounge with comfortable seating areas, streaming news, and complimentary coffee and Wi-Fi