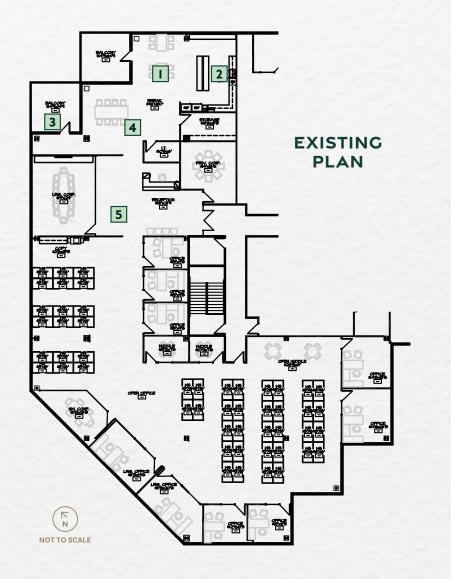

SPEC SUITA

LEASED

LEASED

LEASED

Suite 255 ±3,365 SF

Suite 340 ±1,069 SF

LEASED

Suite 350 ±10,808 SF DIVISIBLE TO ±2,110 SF (3 SUITES)

## Suite 350

±10,808 SF

(DIVISIBLE TO ±2,110 SF)

\$34.00/SF full service

**AVAILABLE IMMEDIATELY** 