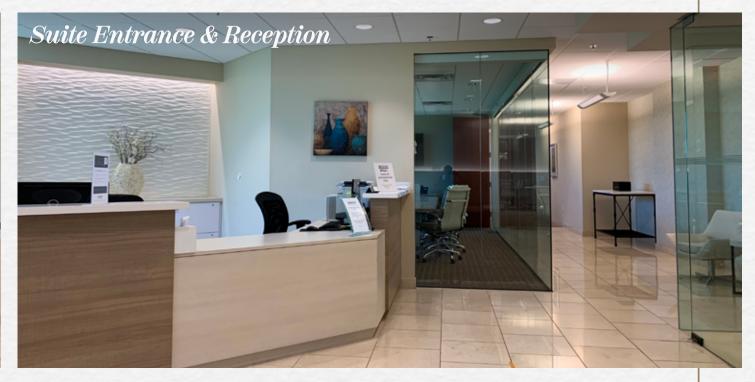

Prominent window lines

Activated and contemporary lobby

High-end creative office finishes

Monument signage on Tatum Blvd

New tenant lounge with comfortable seating areas, streaming news, and complimentary coffee and Wi-Fi