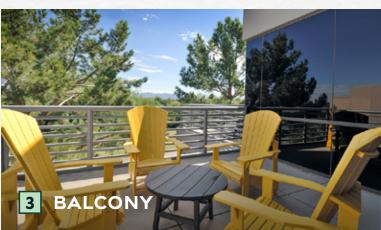

- New outdoor tenant amenity patio
   on the Stonecreek Golf Course
- Upgrades to existing interior tenant amenity lounge

FEATURE

(

Walk out access to the golf course

Balcony extensions on many suites

Large, functional ±37,000 SF floor plates

Prominent window lines

Activated and contemporary lobby

High-end creative office finishes

Monument signage on Tatum Blvd

New tenant lounge with comfortable seating areas, streaming news, and complimentary coffee and Wi-Fi