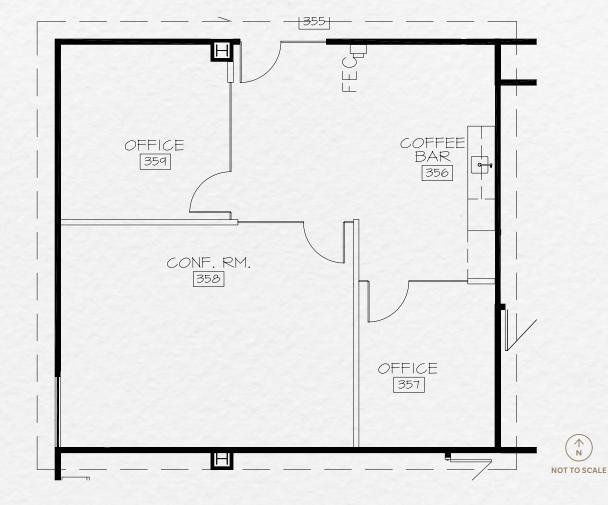

### Suite 255

±3,365 SF

\$34.00/SF full service

**ESTIMATED DELIVERY Q4 2024** 

## Suite 340

±1,069 SF

\$2,999 per month full service

## Suite 350

±10,808 SF

(DIVISIBLE TO ±2,110 SF)

\$34.00/SF full service

**AVAILABLE IMMEDIATELY** 