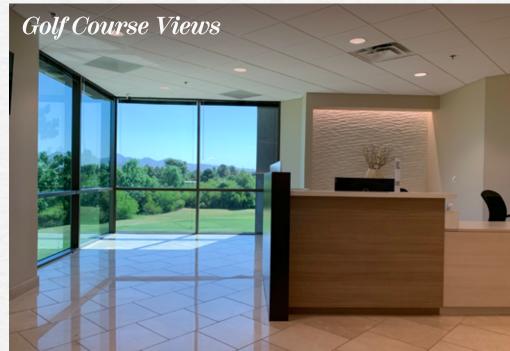

## Stonecreek Pointe

is a beautiful three-story, ±110,766 SF, Class A office building. Situated on ±5 acres, the property overlooks Stonecreek Golf Course and offers a contemporary creative office environment with spectacular panoramic views of Camelback Mountain, Piestawa Peak, and the Phoenix Mountains Preserve.

- New outdoor tenant amenity patio
   on the Stonecreek Golf Course
- Upgrades to existing interior tenant amenity lounge

FEATURE

(

Walk out access to the golf course

Balcony extensions on many suites

Large, functional ±37,000 SF floor plates

Prominent window lines

Activated and contemporary lobby

High-end creative office finishes

Monument signage on Tatum Blvd

New tenant lounge with comfortable seating areas, streaming news, and complimentary coffee and Wi-Fi