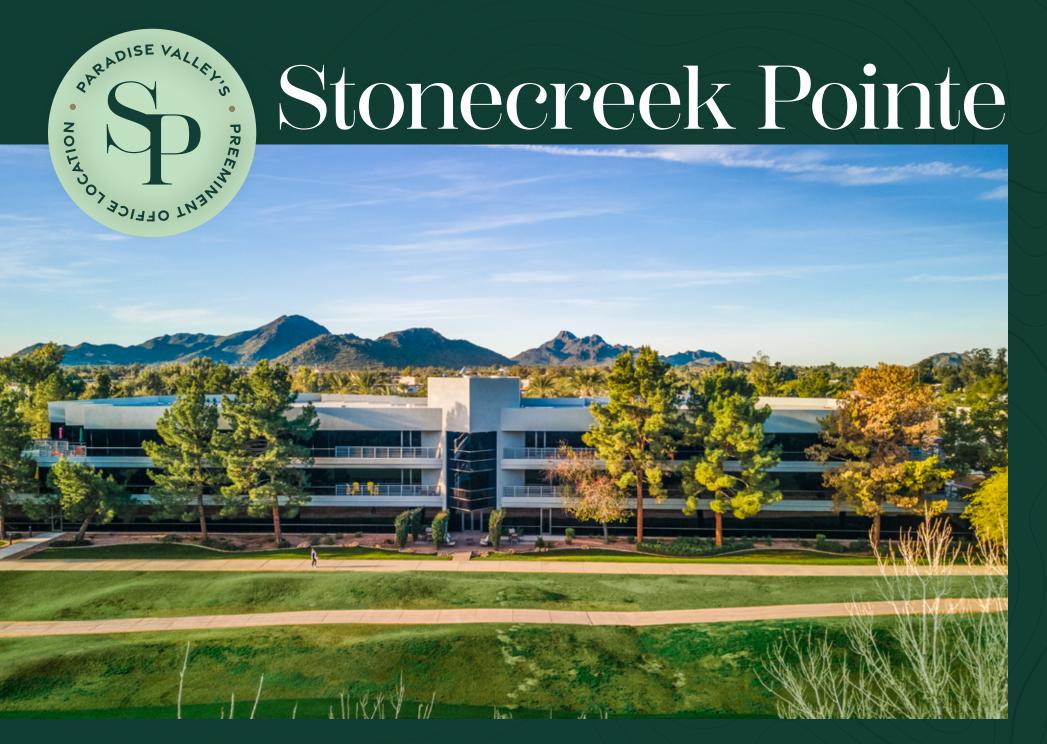

## Stonecreek Pointe

is a beautiful three-story, ±110,766 SF, Class A office building. Situated on ±5 acres, the property overlooks Stonecreek Golf Course and offers a contemporary creative office environment with spectacular panoramic views of Camelback Mountain, Piestawa Peak, and the Phoenix Mountains Preserve.

The property is located in the heart of one of Metro Phoenix's executive housing communities and is just a 5-minute drive from the Paradise Valley Mall redevelopment opening in 2024.

New upgrades completed at Stonecreek Pointe include: