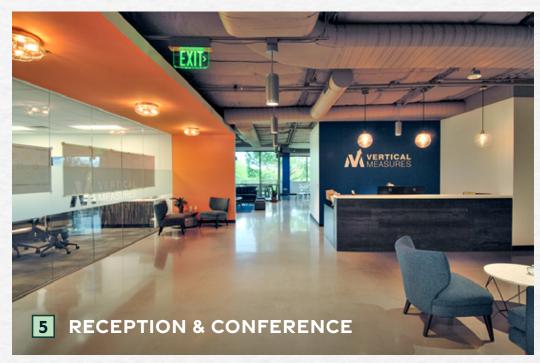

Prominent window lines

Activated and contemporary lobby

High-end creative office finishes

Monument signage on Tatum Blvd

New tenant lounge with comfortable seating areas, streaming news, and complimentary coffee and Wi-Fi