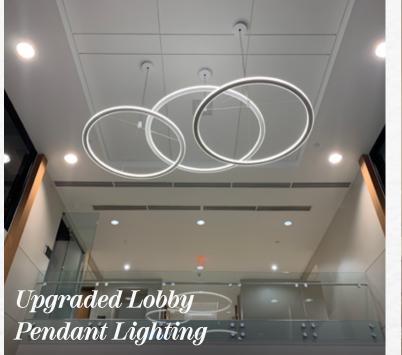

Prominent window lines

Activated and contemporary lobby

High-end creative office finishes

Monument signage on Tatum Blvd

New tenant lounge with comfortable seating areas, streaming news, and complimentary coffee and Wi-Fi