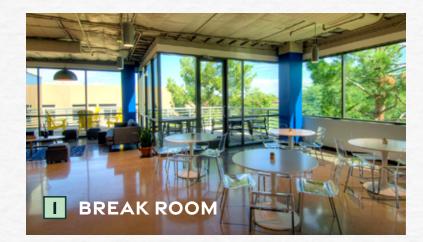

- New outdoor tenant amenity patio
   on the Stonecreek Golf Course
- Upgrades to existing interior tenant amenity lounge

FEATURE

(

Walk out access to the golf course

Balcony extensions on many suites

Large, functional ±37,000 SF floor plates

Prominent window lines

Activated and contemporary lobby

High-end creative office finishes

Monument signage on Tatum Blvd

New tenant lounge with comfortable seating areas, streaming news, and complimentary coffee and Wi-Fi