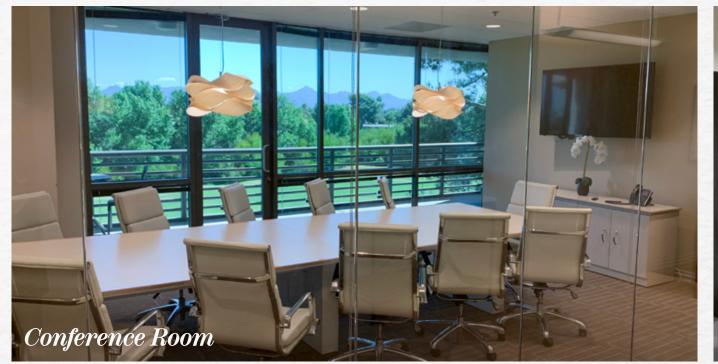

Prominent window lines

Activated and contemporary lobby

High-end creative office finishes

Monument signage on Tatum Blvd

New tenant lounge with comfortable seating areas, streaming news, and complimentary coffee and Wi-Fi