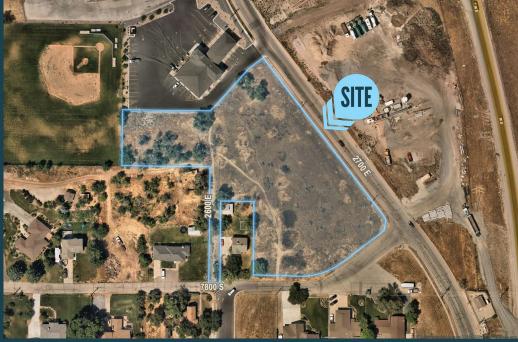

# **PROPERTY DETAILS**

7745 SOUTH 2700 EAST, SOUTH WEBER, UT 84405

- Land For Sale
- 2.9 Acres
- Zoning: Call Agents to Discuss
- \$15.00/SF
- Highway 89 Visibility
- Close Access to I -84