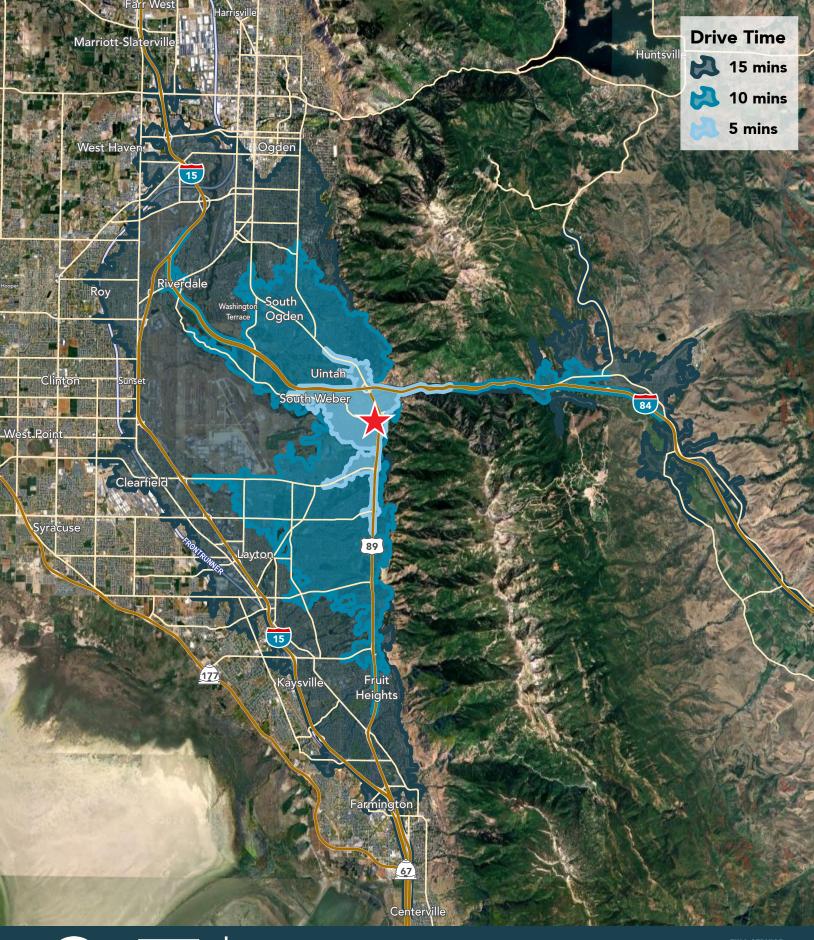

# **PROPERTY DETAILS**

7745 SOUTH 2700 EAST, SOUTH WEBER, UT 84405

- Land For Sale
- 2.9 Acres
- Zoning: Call Agents to Discuss
- \$15.00/SF
- Highway 89 Visibility
- Close Access to I -84