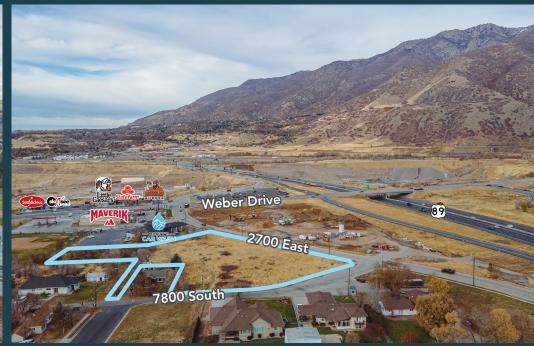

# **PROPERTY DETAILS**

7745 SOUTH 2700 EAST, SOUTH WEBER, UT 84405

- Land For Sale
- 2.9 Acres
- Zoning: Call Agents to Discuss
- \$15.00/SF
- Highway 89 Visibility
- Close Access to I -84