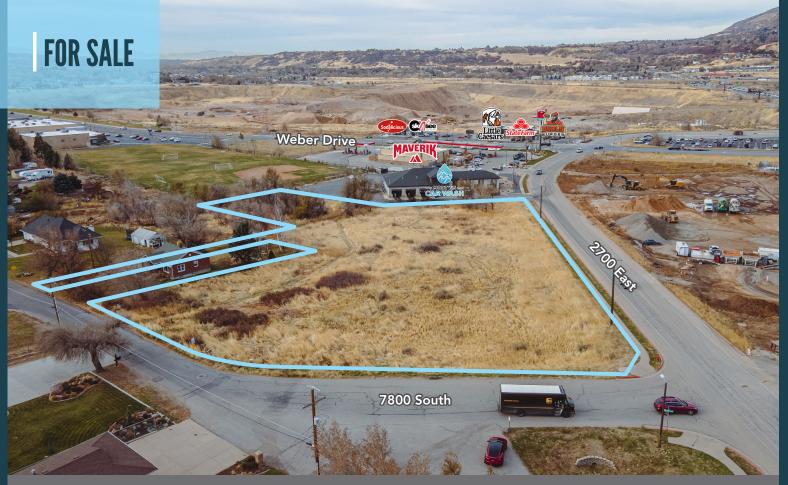

# **PROPERTY DETAILS**

7745 SOUTH 2700 EAST, SOUTH WEBER, UT 84405

- Land For Sale
- 2.9 Acres
- Zoning: Call Agents to Discuss
- \$15.00/SF
- Highway 89 Visibility
- Close Access to I -84