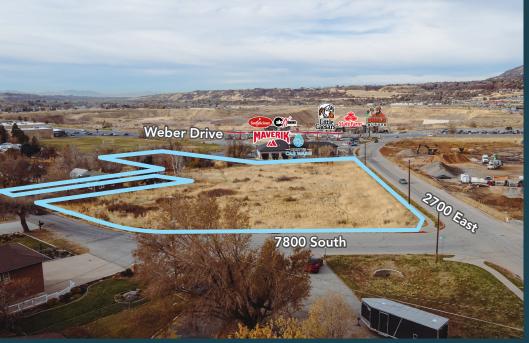

# **PROPERTY DETAILS**

7745 SOUTH 2700 EAST, SOUTH WEBER, UT 84405

- Land For Sale
- 2.9 Acres
- Zoning: Call Agents to Discuss
- \$15.00/SF
- Highway 89 Visibility
- Close Access to I -84