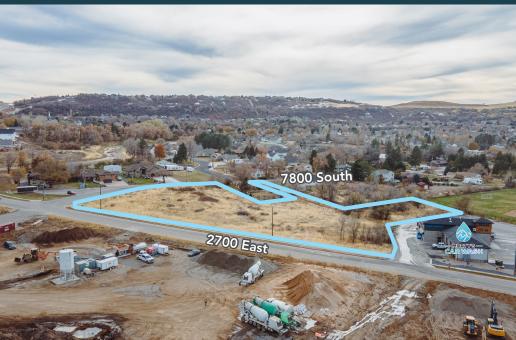

# **PROPERTY DETAILS**

7745 SOUTH 2700 EAST, SOUTH WEBER, UT 84405

- Land For Sale
- 2.9 Acres
- Zoning: Call Agents to Discuss
- \$15.00/SF
- Highway 89 Visibility
- Close Access to I -84