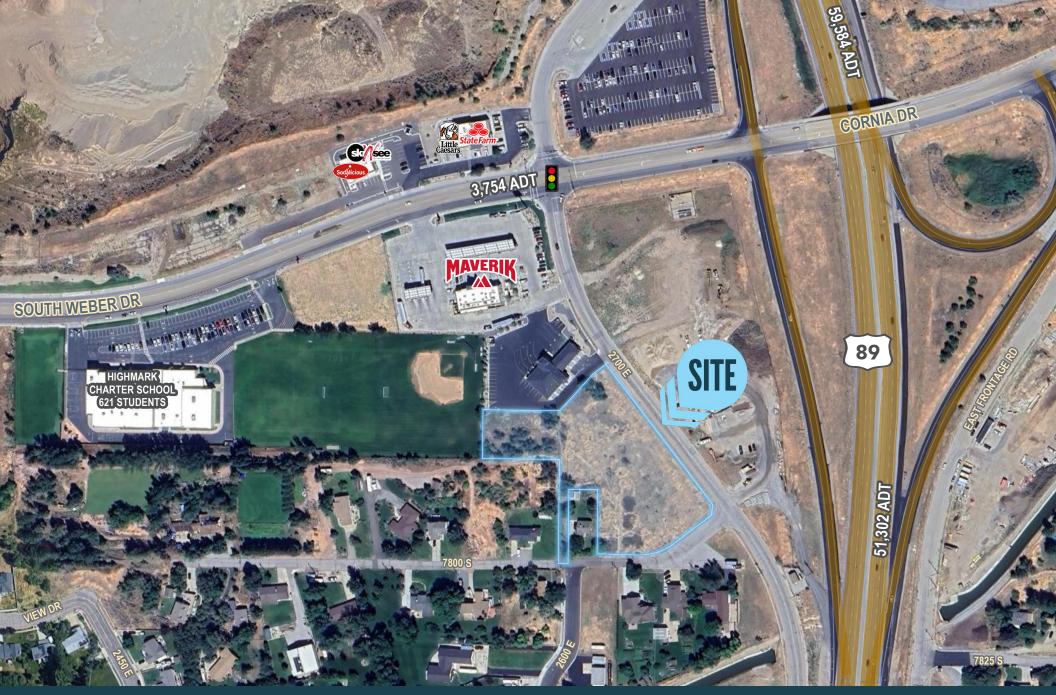

# **PROPERTY DETAILS**

7745 SOUTH 2700 EAST, SOUTH WEBER, UT 84405

- Land For Sale
- 2.9 Acres
- Zoning: Call Agents to Discuss
- \$15.00/SF
- Highway 89 Visibility
- Close Access to I -84