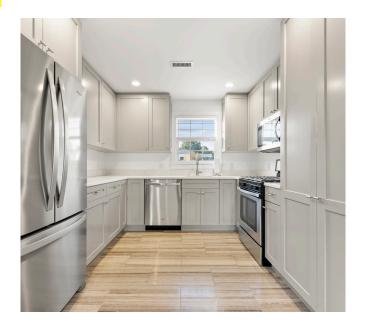

TOTOWA, NJ

Available Space: +/- 4,085 SF

Sale Price: \$1,199,000

Location: In close proximity to Routes 23, 46 and 80

Features:

- · Exceptional law office with attached 1-bedroom apartment
- Discover this stunning law office featuring upgrades that reflect the owner's commitment to excellence
- This professional space boasts built in book cases and furniture, providing a ready to use environment for your practice
- The modern fully renovated 1-bedroom apt offers the perfect blend of comfort and style making it ideal for work/live arrangements or an investment opportunity
- · Enjoy the convenience of a building adjacent to a municipal lot