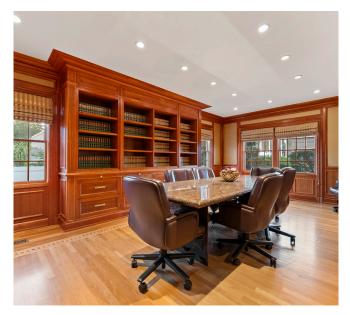

#### **Photos**

TOTOWA, NJ

Available Space: +/- 4,085 SF

Sale Price: \$1,199,000

Location: In close proximity to Routes 23, 46 and 80

Features:

- · Exceptional law office with attached 1-bedroom apartment
- Discover this stunning law office featuring upgrades that reflect the owner's commitment to excellence
- This professional space boasts built in book cases and furniture, providing a ready to use environment for your practice
- The modern fully renovated 1-bedroom apt offers the perfect blend of comfort and style making it ideal for work/live arrangements or an investment opportunity
- · Enjoy the convenience of a building adjacent to a municipal lot