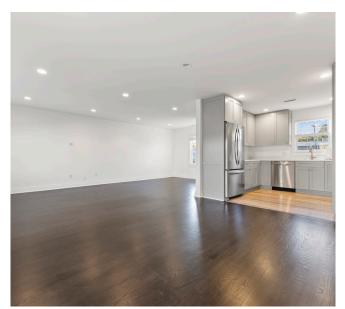

TOTOWA, NJ

Available Space: +/- 4,085 SF

Sale Price: \$1,199,000

Location: In close proximity to Routes 23, 46 and 80

Features:

- · Exceptional law office with attached 1-bedroom apartment
- Discover this stunning law office featuring upgrades that reflect the owner's commitment to excellence
- This professional space boasts built in book cases and furniture, providing a ready to use environment for your practice
- The modern fully renovated 1-bedroom apt offers the perfect blend of comfort and style making it ideal for work/live arrangements or an investment opportunity
- · Enjoy the convenience of a building adjacent to a municipal lot