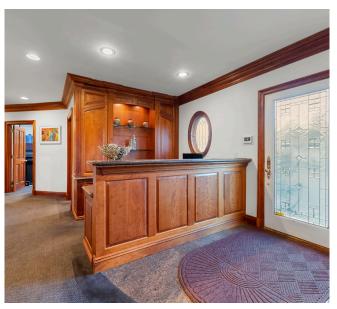

#### **Photos**

TOTOWA, NJ

Available Space: +/- 4,085 SF

Sale Price: \$1,199,000

Location: In close proximity to Routes 23, 46 and 80

Features:

- · Exceptional law office with attached 1-bedroom apartment
- Discover this stunning law office featuring upgrades that reflect the owner's commitment to excellence
- This professional space boasts built in book cases and furniture, providing a ready to use environment for your practice
- The modern fully renovated 1-bedroom apt offers the perfect blend of comfort and style making it ideal for work/live arrangements or an investment opportunity
- · Enjoy the convenience of a building adjacent to a municipal lot