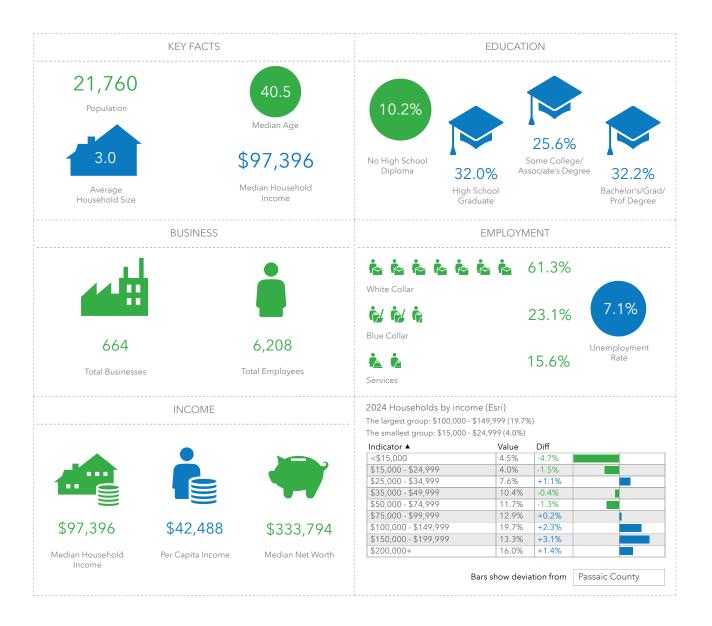

eptional law office with attached 1-bedroom apartment
- Discover this stunning law office featuring upgrades that reflect the owner's commitment to excellence
- This professional space boasts built in book cases and furniture, providing a ready to use environment for your practice
- The modern fully renovated 1-bedroom apt offers the perfect blend of comfort and style making it ideal for work/live arrangements or an investment opportunity
- · Enjoy the convenience of a building adjacent to a municipal lot

**Exclusive Broker** 

Weichert Commercial Brokerage, Inc.

Cynthia La Terra

Vice President 201-693-1211 cell claterra@weichertcommercial.com

1625 Route 10 • Morris Plains, NJ • 973-267-7778 • weichertcommercial.com

#### **Photos**









#### **Photos**









### **Key Facts**