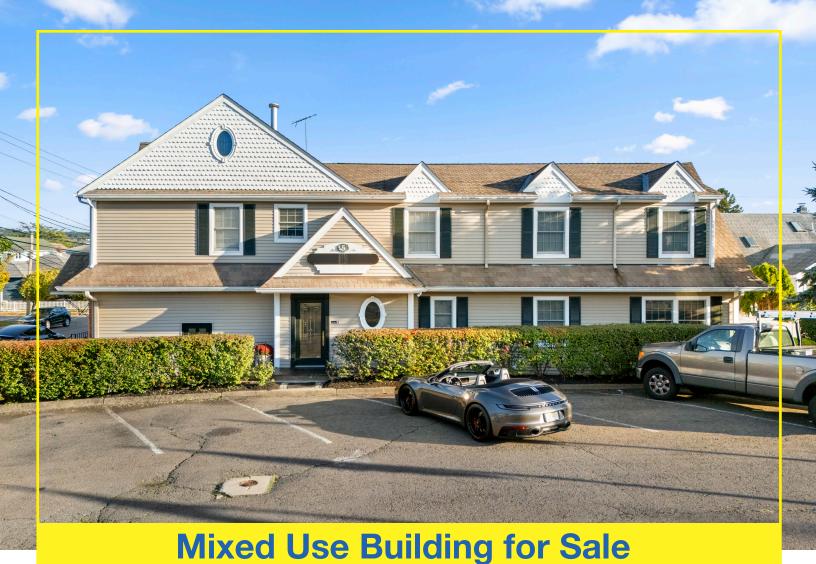

TOTOWA, NJ

Available Space: +/- 4,085 SF

Sale Price: \$1,199,000

Location: In close proximity to Routes 23, 46 and 80

Features:

- · Exceptional law office with attached 1-bedroom apartment
- Discover this stunning law office featuring upgrades that reflect the owner's commitment to excellence
- This professional space boasts built in book cases and furniture, providing a ready to use environment for your practice
- The modern fully renovated 1-bedroom apt offers the perfect blend of comfort and style making it ideal for work/live arrangements or an investment opportunity
- · Enjoy the convenience of a building adjacent to a municipal lot