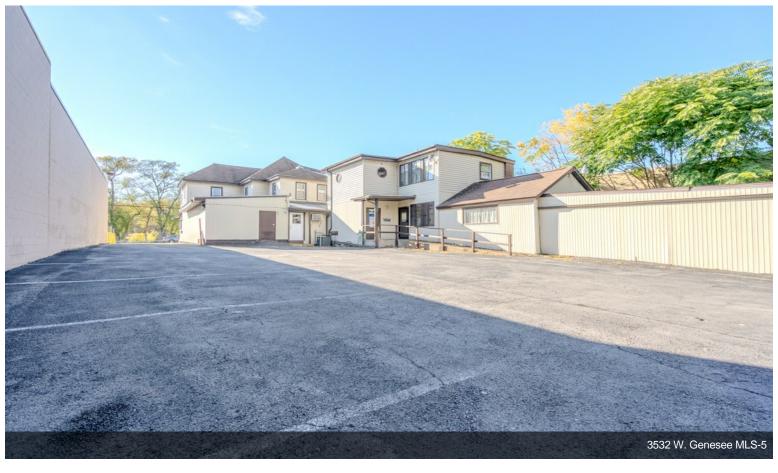

#### 3532 W Genesee St

\$700,000

Excited to introduce the development opportunity of a lifetime, 3532 West Genesee St! Prime location across from Camillus Target with over 22,000 cars passing daily! Currently this 7,500 SQFT building houses 7 units with separate utilities! Spanning .69 acres & extending two lots, the potential to expand your business's footprint or redevelop this property is endless! Take advantage of the busiest street on the westside of Syracuse & expose your business to new heights! Make an appointment today & create a lasting impression on your future!...

- Excited to introduce the development opportunity of a lifetime
- Across from Camillus Target
- Over 22,000 cars passing daily!

3532 W Genesee St, Syracuse, NY 13219