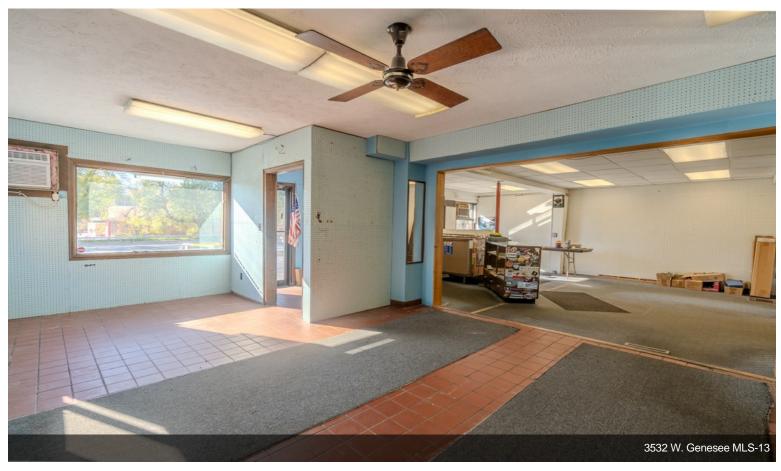

#### 3532 W Genesee St

\$700,000

Excited to introduce the development opportunity of a lifetime, 3532 West Genesee St! Prime location across from Camillus Target with over 22,000 cars passing daily! Currently this 7,500 SQFT building houses 7 units with separate utilities! Spanning .69 acres & extending two lots, the potential to expand your business's footprint or redevelop this property is endless! Take advantage of the busiest street on the westside of Syracuse & expose your business to new heights! Make an appointment today & create a lasting impression on your future!...