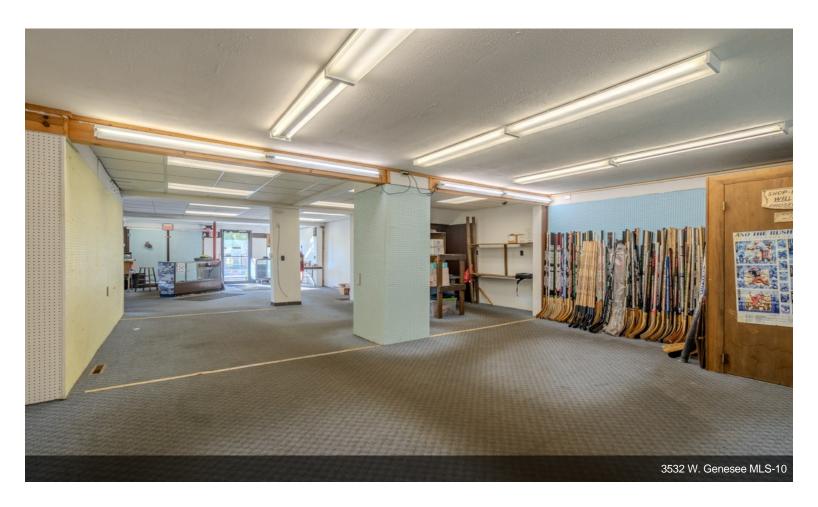

#### 3532 W Genesee St

\$700,000

Excited to introduce the development opportunity of a lifetime, 3532 West Genesee St! Prime location across from Camillus Target with over 22,000 cars passing daily! Currently this 7,500 SQFT building houses 7 units with separate utilities! Spanning .69 acres & extending two lots, the potential to expand your business's footprint or redevelop this property is endless! Take advantage of the busiest street on the westside of Syracuse & expose your business to new heights! Make an appointment today & create a lasting impression on your future!...