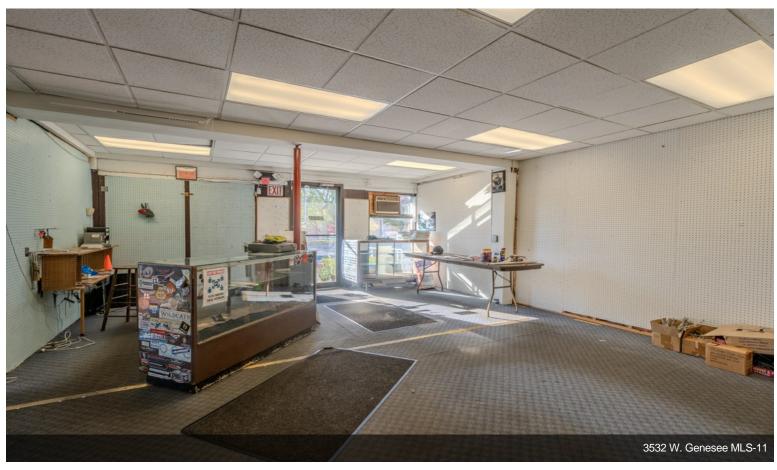

#### 3532 W Genesee St

\$700,000

Excited to introduce the development opportunity of a lifetime, 3532 West Genesee St! Prime location across from Camillus Target with over 22,000 cars passing daily! Currently this 7,500 SQFT building houses 7 units with separate utilities! Spanning .69 acres & extending two lots, the potential to expand your business's footprint or redevelop this property is endless! Take advantage of the busiest street on the westside of Syracuse & expose your business to new heights! Make an appointment today & create a lasting impression on your future!...