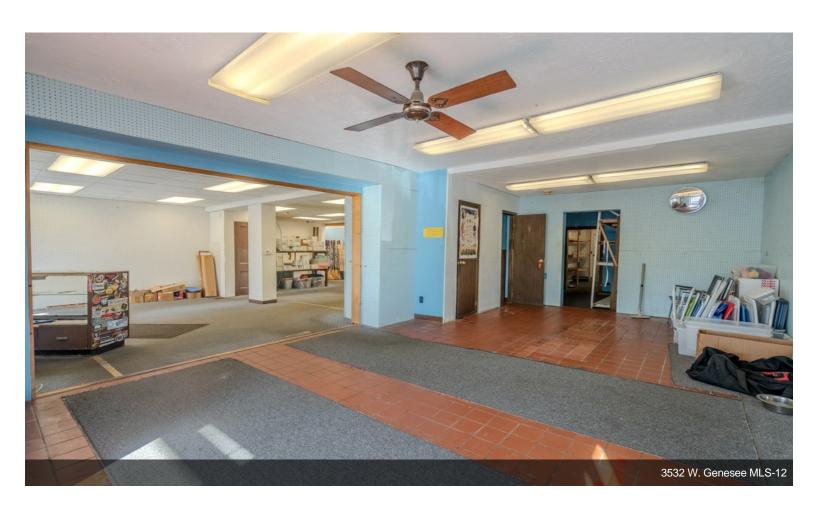

#### 3532 W Genesee St

\$700,000

Excited to introduce the development opportunity of a lifetime, 3532 West Genesee St! Prime location across from Camillus Target with over 22,000 cars passing daily! Currently this 7,500 SQFT building houses 7 units with separate utilities! Spanning .69 acres & extending two lots, the potential to expand your business's footprint or redevelop this property is endless! Take advantage of the busiest street on the westside of Syracuse & expose your business to new heights! Make an appointment today & create a lasting impression on your future!...