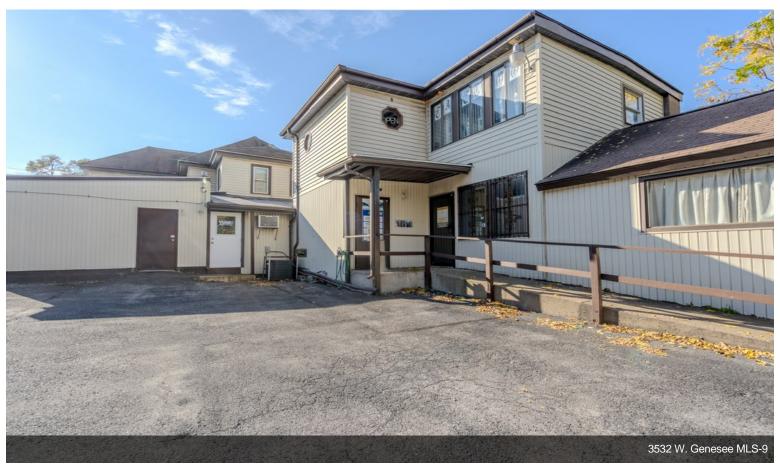

#### 3532 W Genesee St

\$700,000

Excited to introduce the development opportunity of a lifetime, 3532 West Genesee St! Prime location across from Camillus Target with over 22,000 cars passing daily! Currently this 7,500 SQFT building houses 7 units with separate utilities! Spanning .69 acres & extending two lots, the potential to expand your business's footprint or redevelop this property is endless! Take advantage of the busiest street on the westside of Syracuse & expose your business to new heights! Make an appointment today & create a lasting impression on your future!...

- Excited to introduce the development opportunity of a lifetime
- Across from Camillus Target
- Over 22,000 cars passing daily!

3532 W Genesee St, Syracuse, NY 13219