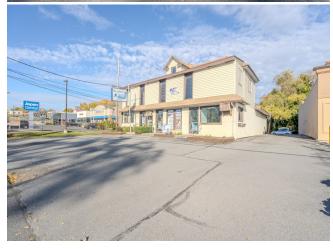

#### 3532 W Genesee St

\$700,000

Excited to introduce the development opportunity of a lifetime, 3532 West Genesee St! Prime location across from Camillus Target with over 22,000 cars passing daily! Currently this 7,500 SQFT building houses 7 units with separate utilities! Spanning .69 acres & extending two lots, the potential to expand your business's footprint or redevelop this property is endless! Take advantage of the busiest street on the westside of Syracuse & expose your business to new heights! Make an appointment today & create a lasting impression on your future!...

- Excited to introduce the development opportunity of a lifetime
- Across from Camillus Target
- Over 22,000 cars passing daily!

3532 W Genesee St, Syracuse, NY 13219