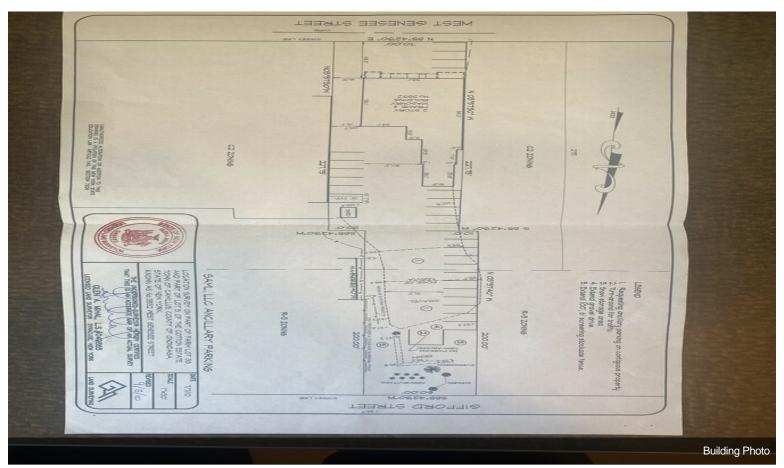

#### 3532 W Genesee St

\$700,000

Excited to introduce the development opportunity of a lifetime, 3532 West Genesee St! Prime location across from Camillus Target with over 22,000 cars passing daily! Currently this 7,500 SQFT building houses 7 units with separate utilities! Spanning .69 acres & extending two lots, the potential to expand your business's footprint or redevelop this property is endless! Take advantage of the busiest street on the westside of Syracuse & expose your business to new heights! Make an appointment today & create a lasting impression on your future!...