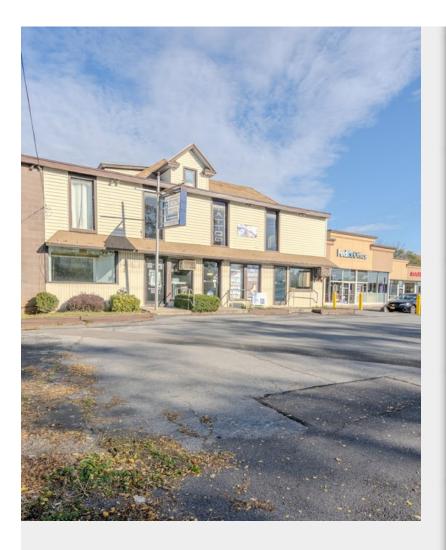

#### 3532 W Genesee St

\$700,000

Excited to introduce the development opportunity of a lifetime, 3532 West Genesee St! Prime location across from Camillus Target with over 22,000 cars passing daily! Currently this 7,500 SQFT building houses 7 units with separate utilities! Spanning .69 acres & extending two lots, the potential to expand your business's footprint or redevelop this property is endless! Take advantage of the busiest street on the westside of Syracuse & expose your business to new heights! Make an appointment today & create a lasting impression on your future!...

- Excited to introduce the development opportunity of a lifetime
- Across from Camillus Target
- Over 22,000 cars passing daily!

3532 W Genesee St, Syracuse, NY 13219