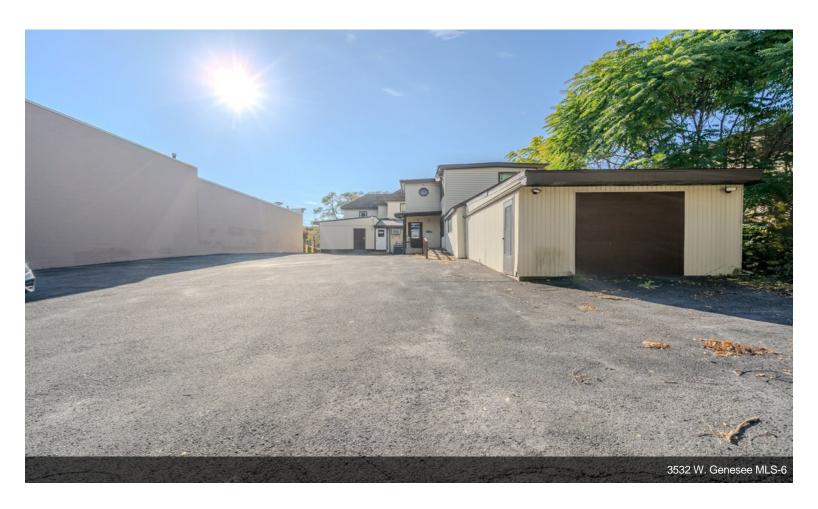

#### 3532 W Genesee St

\$700,000

Excited to introduce the development opportunity of a lifetime, 3532 West Genesee St! Prime location across from Camillus Target with over 22,000 cars passing daily! Currently this 7,500 SQFT building houses 7 units with separate utilities! Spanning .69 acres & extending two lots, the potential to expand your business's footprint or redevelop this property is endless! Take advantage of the busiest street on the westside of Syracuse & expose your business to new heights! Make an appointment today & create a lasting impression on your future!...

- Excited to introduce the development opportunity of a lifetime
- Across from Camillus Target
- Over 22,000 cars passing daily!

3532 W Genesee St, Syracuse, NY 13219