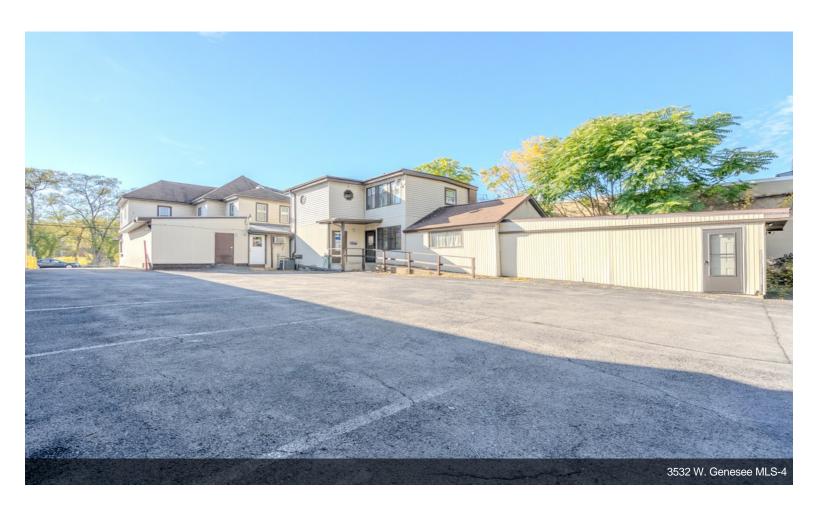

#### 3532 W Genesee St

\$700,000

Excited to introduce the development opportunity of a lifetime, 3532 West Genesee St! Prime location across from Camillus Target with over 22,000 cars passing daily! Currently this 7,500 SQFT building houses 7 units with separate utilities! Spanning .69 acres & extending two lots, the potential to expand your business's footprint or redevelop this property is endless! Take advantage of the busiest street on the westside of Syracuse & expose your business to new heights! Make an appointment today & create a lasting impression on your future!...

- Excited to introduce the development opportunity of a lifetime
- Across from Camillus Target
- Over 22,000 cars passing daily!

3532 W Genesee St, Syracuse, NY 13219