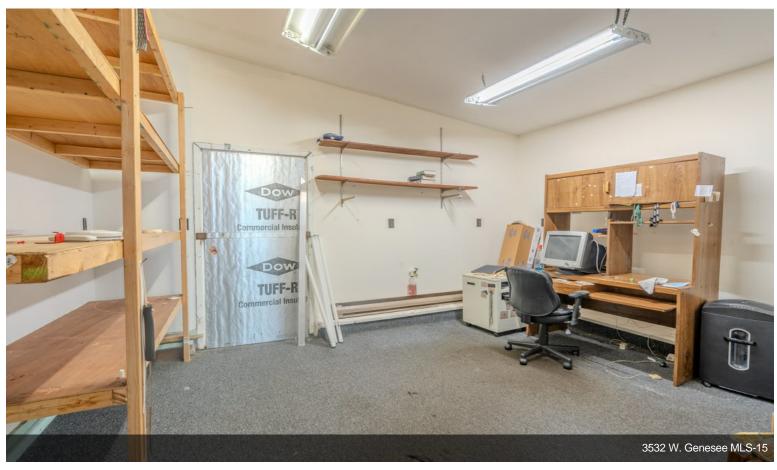

#### 3532 W Genesee St

\$700,000

Excited to introduce the development opportunity of a lifetime, 3532 West Genesee St! Prime location across from Camillus Target with over 22,000 cars passing daily! Currently this 7,500 SQFT building houses 7 units with separate utilities! Spanning .69 acres & extending two lots, the potential to expand your business's footprint or redevelop this property is endless! Take advantage of the busiest street on the westside of Syracuse & expose your business to new heights! Make an appointment today & create a lasting impression on your future!...