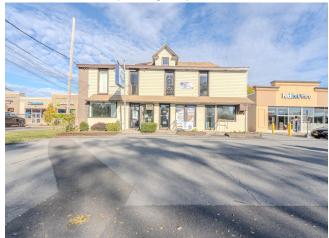

#### 3532 W Genesee St

\$700,000

Excited to introduce the development opportunity of a lifetime, 3532 West Genesee St! Prime location across from Camillus Target with over 22,000 cars passing daily! Currently this 7,500 SQFT building houses 7 units with separate utilities! Spanning .69 acres & extending two lots, the potential to expand your business's footprint or redevelop this property is endless! Take advantage of the busiest street on the westside of Syracuse & expose your business to new heights! Make an appointment today & create a lasting impression on your future!...

- Excited to introduce the development opportunity of a lifetime
- Across from Camillus Target
- Over 22,000 cars passing daily!

3532 W Genesee St, Syracuse, NY 13219