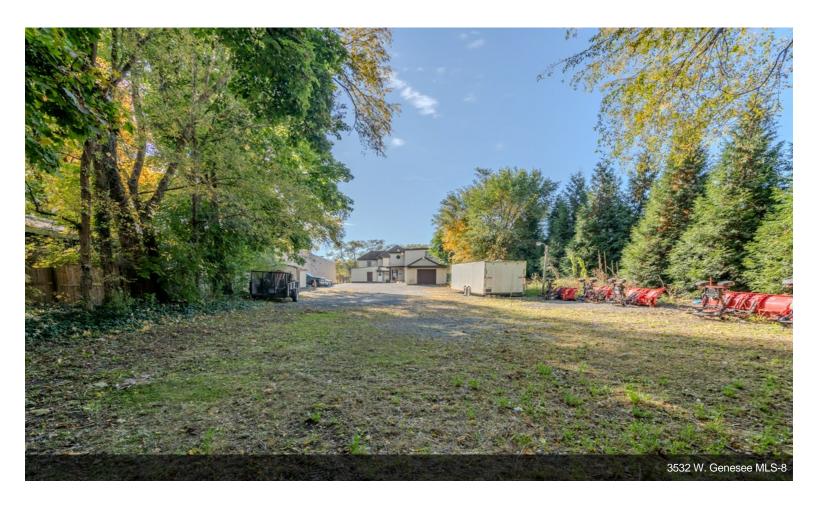

#### 3532 W Genesee St

\$700,000

Excited to introduce the development opportunity of a lifetime, 3532 West Genesee St! Prime location across from Camillus Target with over 22,000 cars passing daily! Currently this 7,500 SQFT building houses 7 units with separate utilities! Spanning .69 acres & extending two lots, the potential to expand your business's footprint or redevelop this property is endless! Take advantage of the busiest street on the westside of Syracuse & expose your business to new heights! Make an appointment today & create a lasting impression on your future!...

- Excited to introduce the development opportunity of a lifetime
- Across from Camillus Target
- Over 22,000 cars passing daily!

3532 W Genesee St, Syracuse, NY 13219