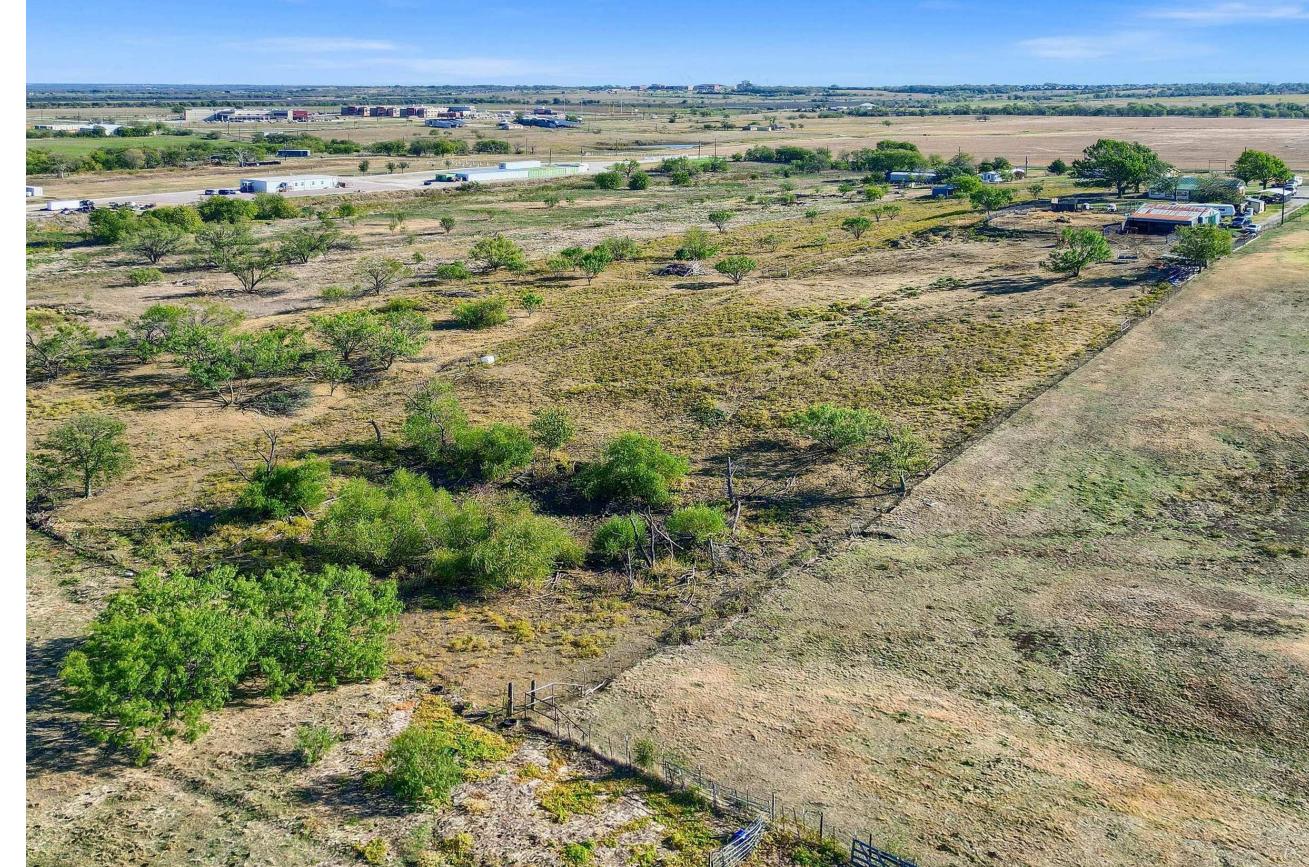

### GREAT INVESTMENT PROPERTY IN CELINA

This promising 5+ acre investment property fronts on North Louisiana Street, just outside of Celina. It features a high elevation point, providing panoramic views of the surrounding countryside. The land is flood-free and designated for future Industrial Commerce use.

While there is a residence on the property, it holds no value. Conveniently located on the edge of Downtown Celina, this property is currently outside the city limits. There is a possibility of more acreage available.