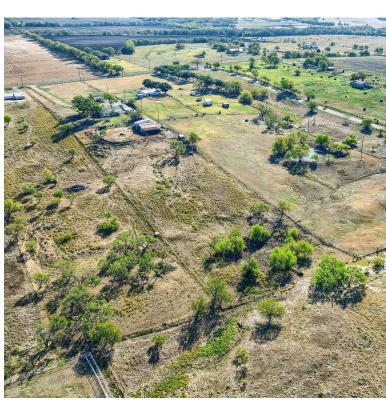

While there is a residence on the property, it holds no value. Conveniently located on the edge of Downtown Celina, this property is currently outside the city limits. There is a possibility of more acreage available.

#### AMAZING HOME/PROPERTY FEATURES

- 5.6 acres
- Celina ISD
- Outside of City Limits
- Ideal spot for development
- Proposed use: Development

- Unzoned
- No Flood zone
- Just on the edge of Downtown Celina
- Present use: Residential
- Home on property holds no value