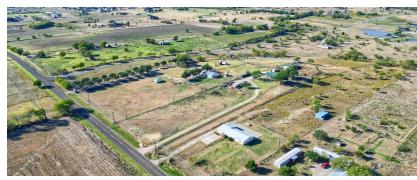

### GREAT INVESTMENT PROPERTY IN CELINA

This promising 5+ acre investment property fronts on North Louisiana Street, just outside of Celina. It features a high elevation point, providing panoramic views of the surrounding countryside. The land is flood-free and designated for future Industrial Commerce use.

#### AMAZING HOME/PROPERTY FEATURES

- 5.6 acres
- Celina ISD
- Outside of City Limits
- Ideal spot for development
- Proposed use: Development

- Unzoned
- No Flood zone
- Just on the edge of Downtown Celina
- Present use: Residential
- Home on property holds no value