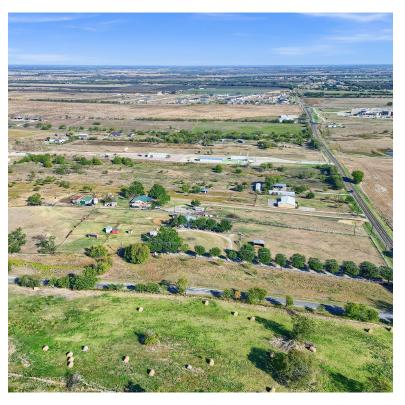

### GREAT INVESTMENT PROPERTY IN CELINA

This promising 5+ acre investment property fronts on North Louisiana Street, just outside of Celina. It features a high elevation point, providing panoramic views of the surrounding countryside. The land is flood-free and designated for future Industrial Commerce use.

While there is a residence on the property, it holds no value. Conveniently located on the edge of Downtown Celina, this property is currently outside the city limits. There is a possibility of more acreage available.