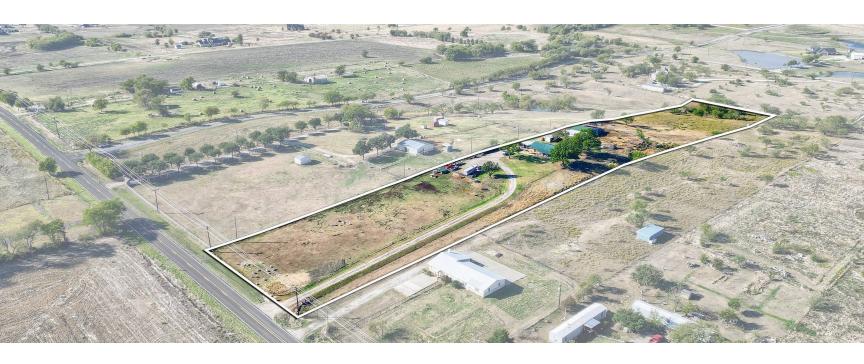

5.6 acres - Unzoned

#### AMAZING HOME/PROPERTY FEATURES

- 5.6 acres
- Celina ISD
- Outside of City Limits
- Ideal spot for development
- Proposed use: Development

- Unzoned
- No Flood zone
- Just on the edge of Downtown Celina
- Present use: Residential
- Home on property holds no value