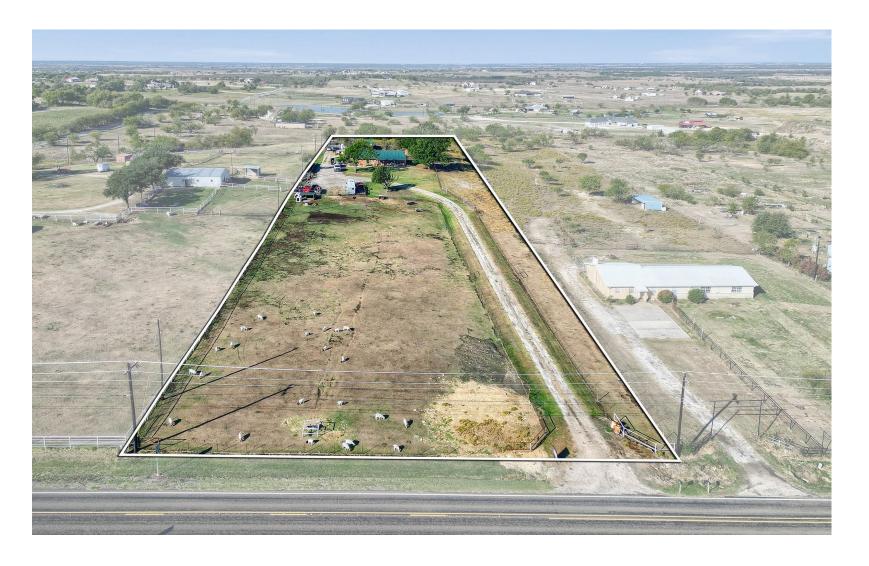

### GREAT INVESTMENT PROPERTY IN CELINA

This promising 5+ acre investment property fronts on North Louisiana Street, just outside of Celina. It features a high elevation point, providing panoramic views of the surrounding countryside. The land is flood-free and designated for future Industrial Commerce use.

5.6 acres - Unzoned

#### AMAZING HOME/PROPERTY FEATURES

- 5.6 acres
- Celina ISD
- Outside of City Limits
- Ideal spot for development
- Proposed use: Development

- Unzoned
- No Flood zone
- Just on the edge of Downtown Celina
- Present use: Residential
- Home on property holds no value