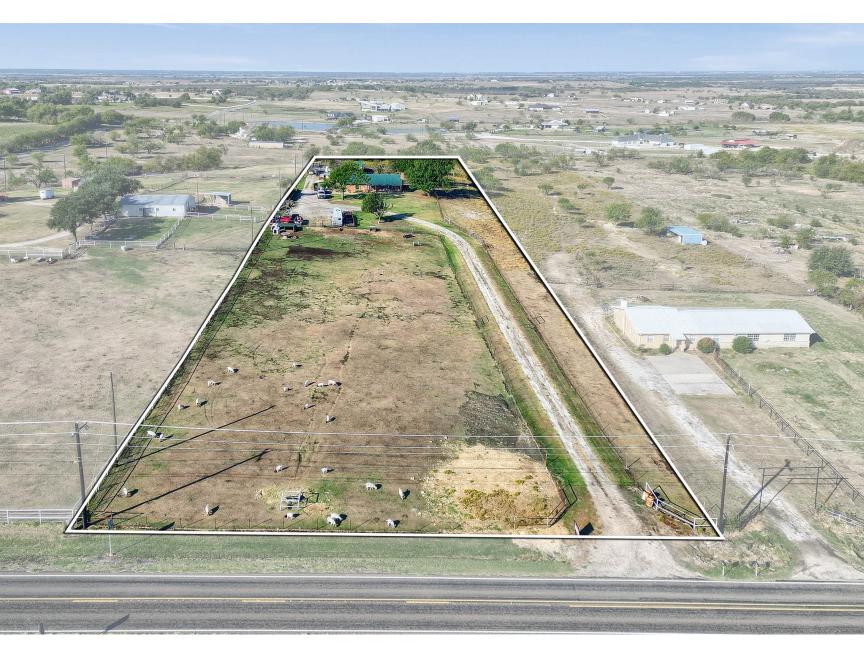

### GREAT INVESTMENT PROPERTY IN CELINA

This promising 5+ acre investment property fronts on North Louisiana Street, just outside of Celina. It features a high elevation point, providing panoramic views of the surrounding countryside. The land is flood-free and designated for future Industrial Commerce use.

While there is a residence on the property, it holds no value. Conveniently located on the edge of Downtown Celina, this property is currently outside the city limits. There is a possibility of more acreage available.

5.6 acres - Unzoned

#### AMAZING HOME/PROPERTY FEATURES

- 5.6 acres
- Celina ISD
- Outside of City Limits
- Ideal spot for development
- Proposed use: Development

- Unzoned
- No Flood zone
- Just on the edge of Downtown Celina
- Present use: Residential
- Home on property holds no value