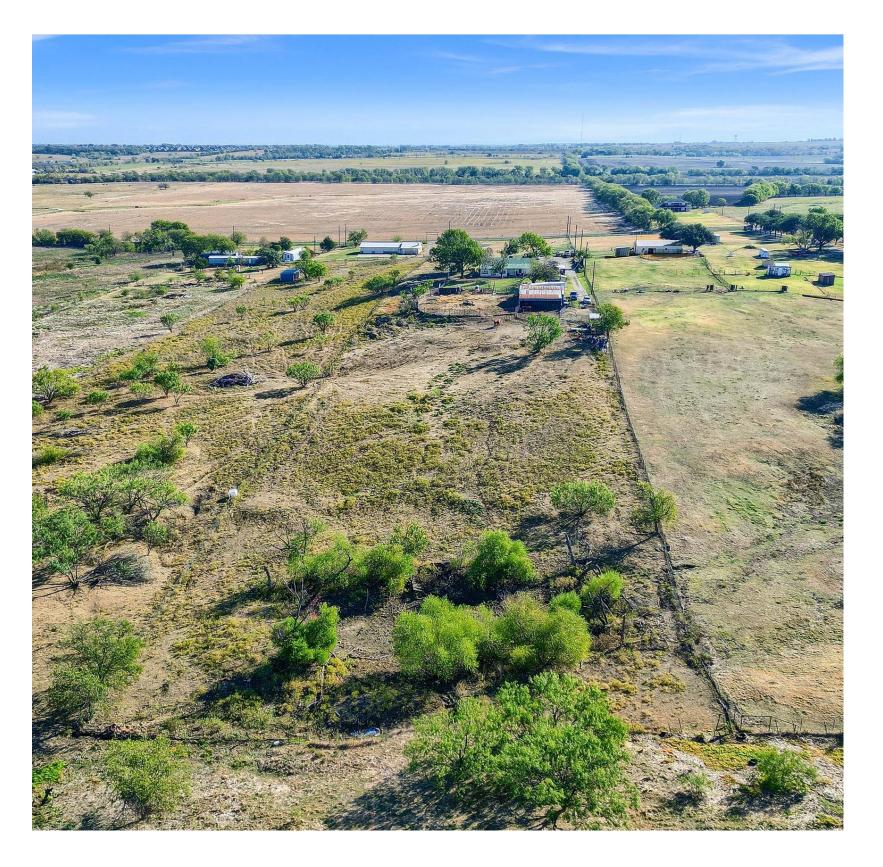

### GREAT INVESTMENT PROPERTY IN CELINA

This promising 5+ acre investment property fronts on North Louisiana Street, just outside of Celina. It features a high elevation point, providing panoramic views of the surrounding countryside. The land is flood-free and designated for future Industrial Commerce use.

While there is a residence on the property, it holds no value. Conveniently located on the edge of Downtown Celina, this property is currently outside the city limits. There is a possibility of more acreage available.

#### AMAZING HOME/PROPERTY FEATURES

- 5.6 acres
- Celina ISD
- Outside of City Limits
- Ideal spot for development
- Proposed use: Development

- Unzoned
- No Flood zone
- Just on the edge of Downtown Celina
- Present use: Residential
- Home on property holds no value