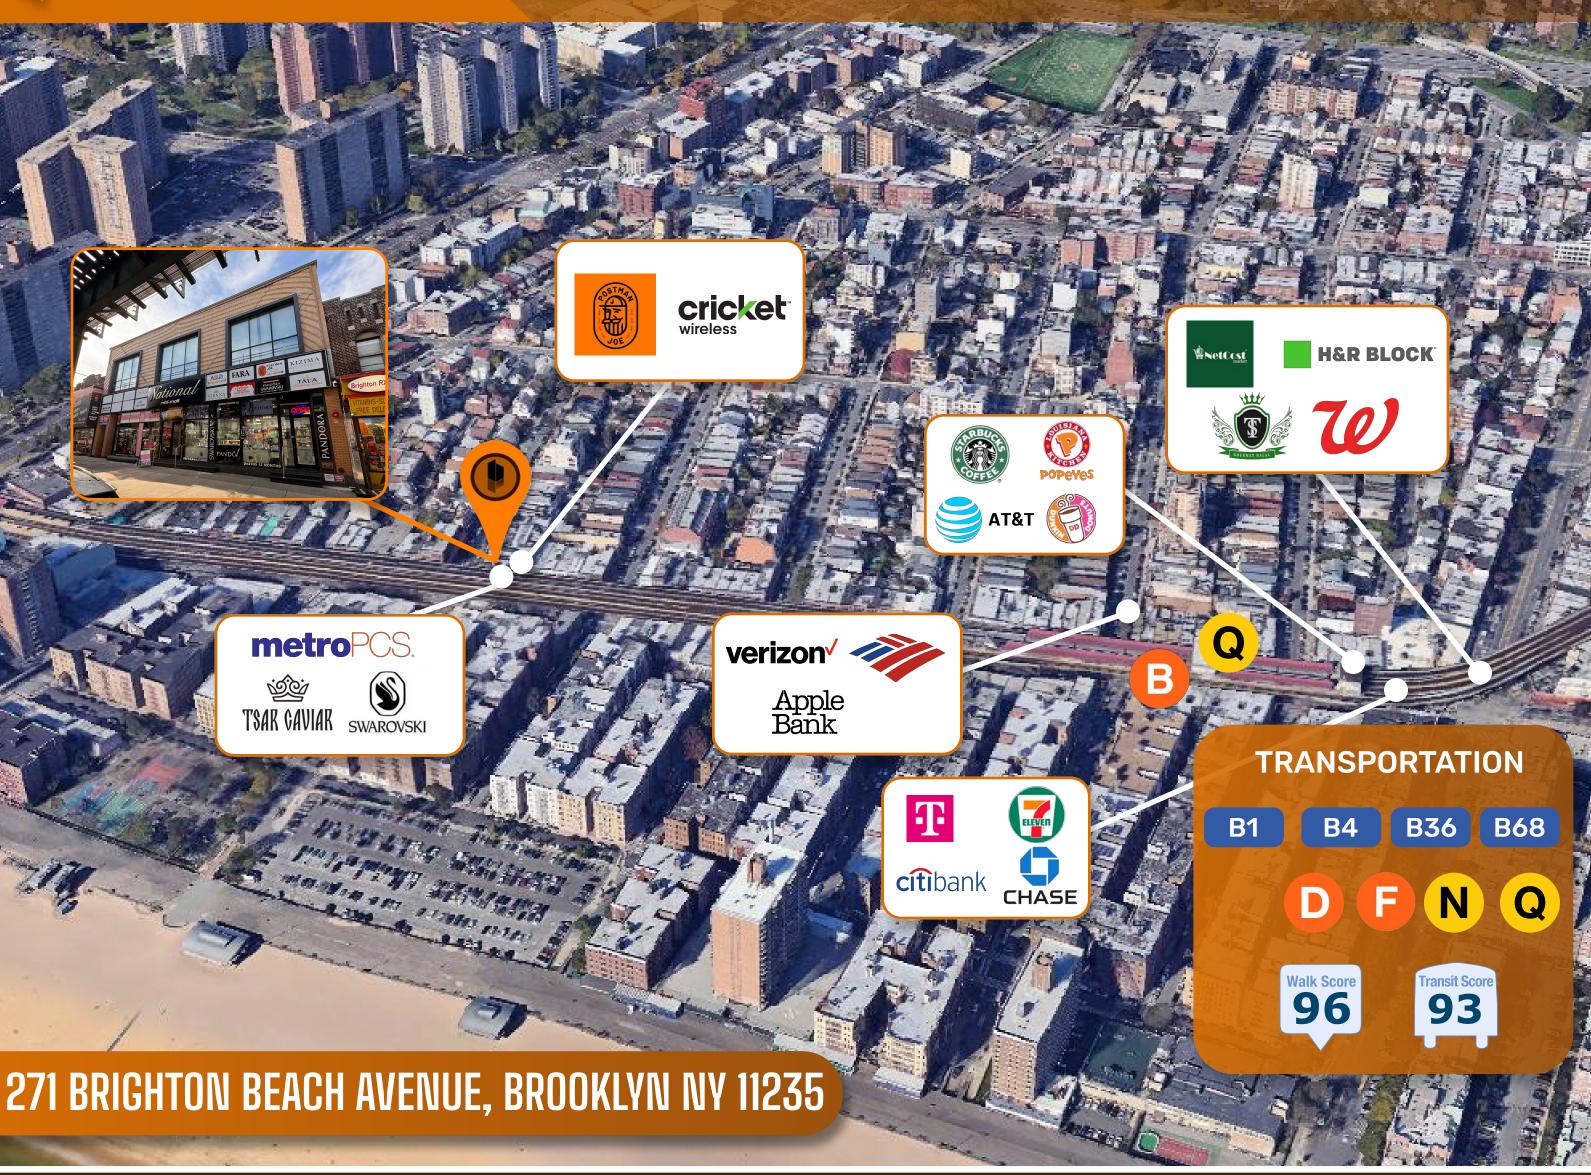

**NEIGHBORHOOD**BRIGHTON BEACH

**BLOCK & LOT** 8672-0031

**ZONING** R6, C1-2, OP

Brighton

# 

**NEIGHBORHOOD**BRIGHTON BEACH

**BLOCK & LOT** 8672-0031

**ZONING** R6, C1-2, OP