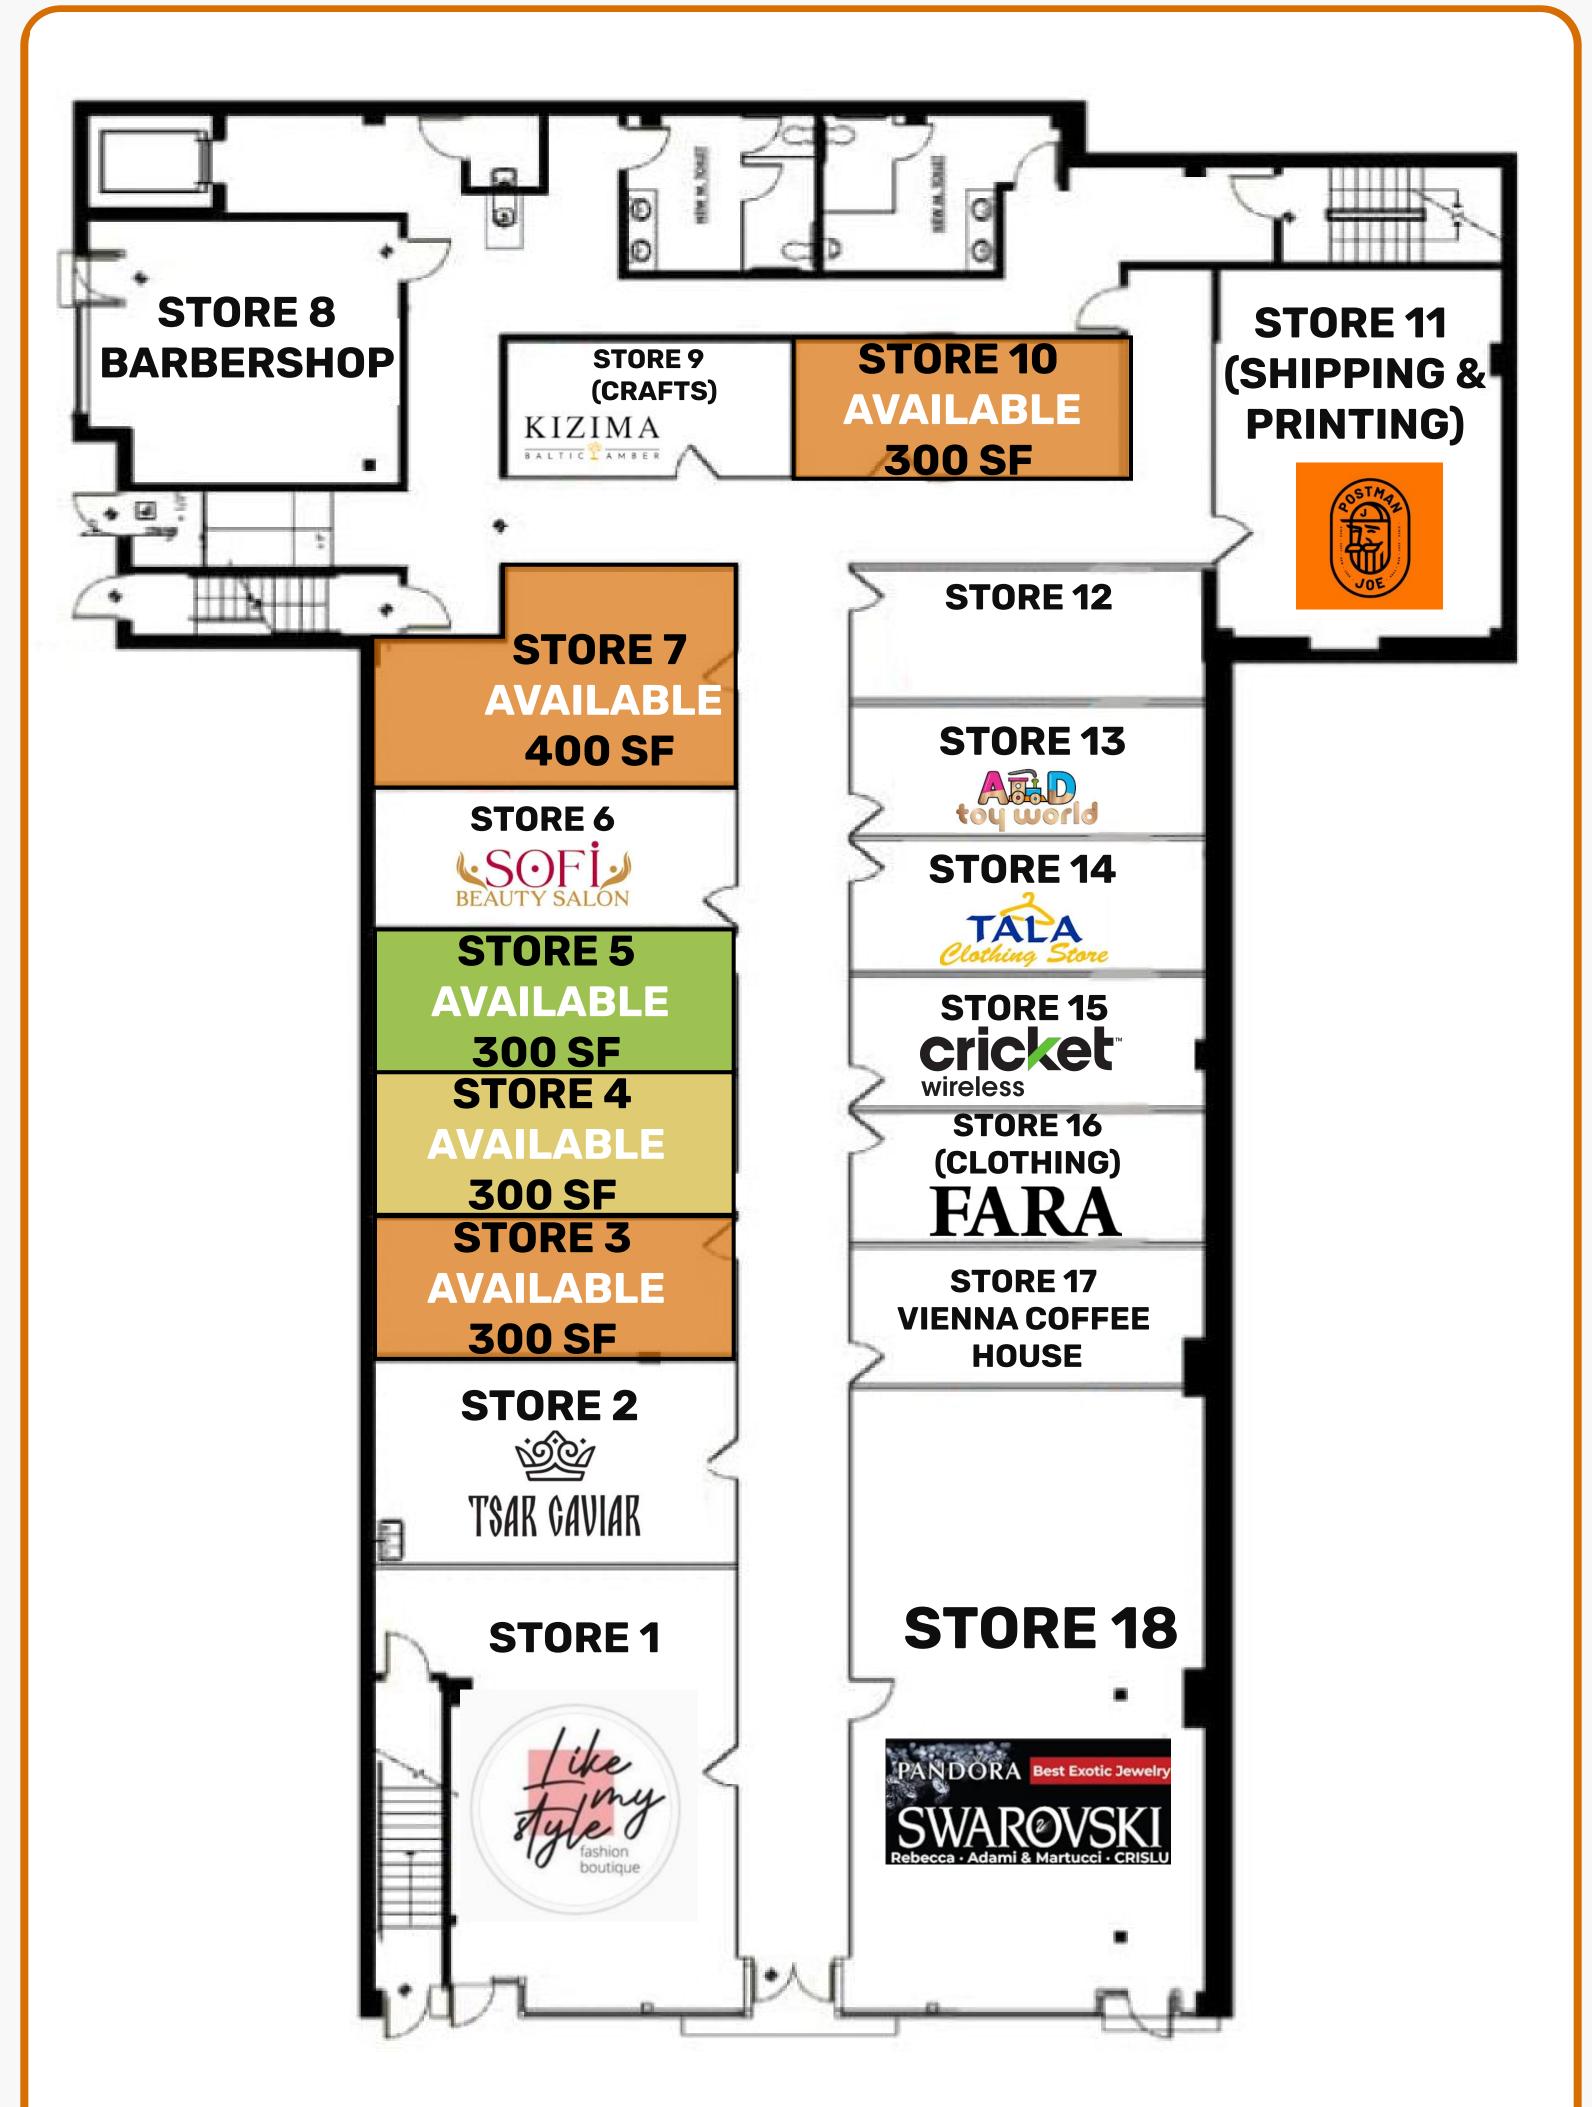

# RETAIL FOR EASE





#### PROPERIORIALS



NEWLY BUILT & MOVE IN READY RETAIL
SPACES

HIGH FOOT TRAFFIC AREA

10,000 AVG DAILY TRAFFIC ON BRIGHTON BEACH AVENUE

RENTAL RATE: \$3,800/MONTH PER UNIT

- UTILITIES INCLUDED
- FULL SERVICE SPACE
- UNITS CAN BE COMBINED



**NEIGHBORHOOD**BRIGHTON BEACH



**BLOCK & LOT** 8672-0031



**ZONING** R6, C1-2, OP

Brighton



# 





**NEIGHBORHOOD**BRIGHTON BEACH



**BLOCK & LOT** 8672-0031



**ZONING** R6, C1-2, OP



### PROPERTY PHOTOS





#### PROPERTY PHOTOS





# FLOOR PLAN



**BRIGHTON BEACH AVENUE** 



#### CERTIFICATE OF OCCUPANCY

Brighton RX





## CONTACT US





CELL: 917.939.3760 ARSEN@COMMERCIALACQ.COM

FOR MORE INFORMATION ON THIS PROPERTY PLEASE CALL OUR OFFICE: 718.517.8700

⊙ 2500 CONEY ISLAND AVENUE, 2ND FLOOR, BROOKLYN, NY 11223 🬭 917.939.3760 ビ ARSEN@COMMERCIALACQ.COM 🤁 COMMERCIALACQ.COM

COMMERCIAL ACQUISITIONS INC. HAS MADE EVERY EFFORT TO OBTAIN THE INFORMATION REGARDING THESE LISTINGS FROM SOURCES DEEMED RELIABLE. HOWEVER, WE CANNOT WARRANT THE COMPLETE ACCURACY THEREOF SUBJECT TO ERRORS, OMISSIONS, CHANGE OF PRICE, RENTAL OR OTHER CONDITIONS, PRIOR SALE, LEASE OR FINANCING, OR WITHDRAWAL WITHOUT NOTICE. WE RECOMMEND TO THE BUYER THAT ANY INFORMATION, WHICH IS OF SPECIAL INTEREST, SHOULD BE OBTAINED THROUGH INDEPENDENT VERIFICATION. ALL