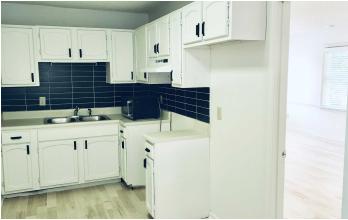

# PHOTOS 16 OAK STREET

KW COMMERCIAL | ATLANTA - PERIMETER 115 Perimeter Center Place, Suite 100 Atlanta, GA 30346

## **Property Overview**

1,750 sq ft brick building available **for sale or for lease** in the heart of Roswell. Beautifully renovated in 2024, this space is ready to move in. Second floor space features high ceilings with exposed wood beams. Bright interior with a versatile layout making it suitable for a range of uses including office space, retail, studio and more. Property is zoned DX, allowing for a wide variety of uses. Great visibility, approximately 10 parking spaces, and high traffic counts. Signalized intersection at Oak St. and Atlanta St.