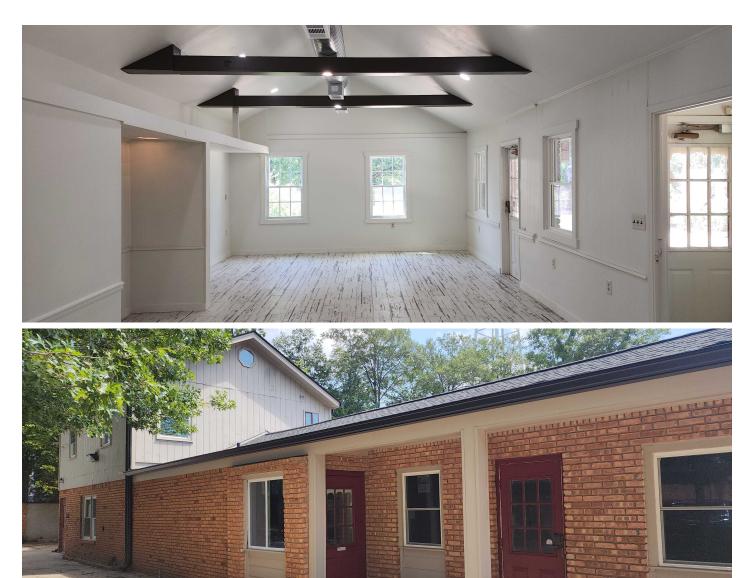

# PHOTOS 16 OAK STREET

KW COMMERCIAL | ATLANTA - PERIMETER 115 Perimeter Center Place, Suite 100 Atlanta, GA 30346

## **Property Overview**

1,750 sq ft brick building available **for sale or for lease** in the heart of Roswell. Beautifully renovated in 2024, this space is ready to move in. Second floor space features high ceilings with exposed wood beams. Bright interior with a versatile layout making it suitable for a range of uses including office space, retail, studio and more. Property is zoned DX, allowing for a wide variety of uses. Great visibility, approximately 10 parking spaces, and high traffic counts. Signalized intersection at Oak St. and Atlanta St.