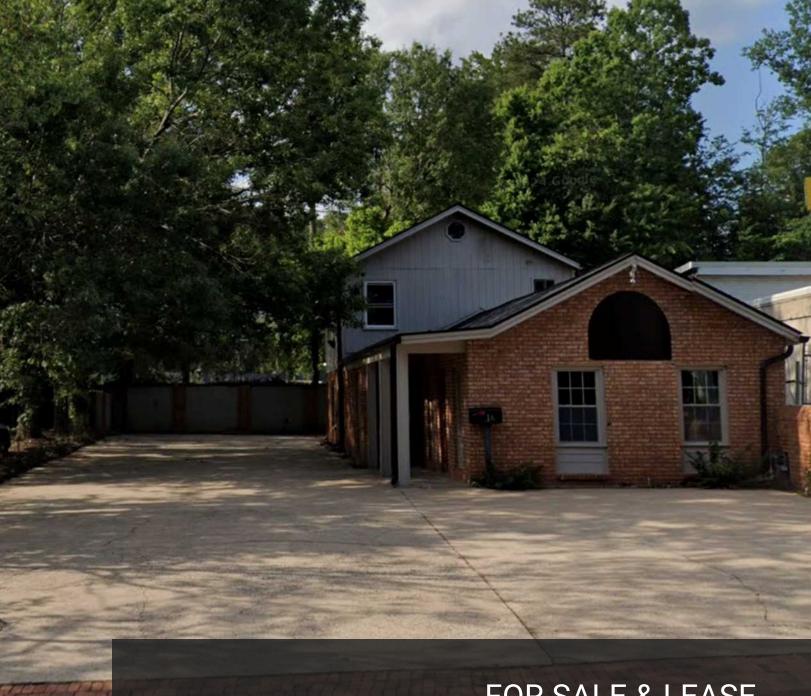

# PROPERTY SUMMARY

16 OAK STREET

## **Property Summary**

| 1,750                    |
|--------------------------|
| GA - Fulton              |
| Atlanta St. & Oak<br>St. |
| Mixed Use                |
| DX                       |
| \$849,900                |
| \$26.00                  |
| Negotiable               |
| NNN                      |
| 10                       |
| 2024                     |
| Downtown Roswell         |
| 29,700 on Atlanta<br>Rd  |
|                          |

## **Property Overview**

1,750 sq ft brick building available **for sale or for lease** in the heart of Roswell. Beautifully renovated in 2024, this space is ready to move in. Second floor space features high ceilings with exposed wood beams. Bright interior with a versatile layout making it suitable for a range of uses including office space, retail, studio and more. Property is zoned DX, allowing for a wide variety of uses. Great visibility, approximately 10 parking spaces, and high traffic counts. Signalized intersection at Oak St. and Atlanta St.