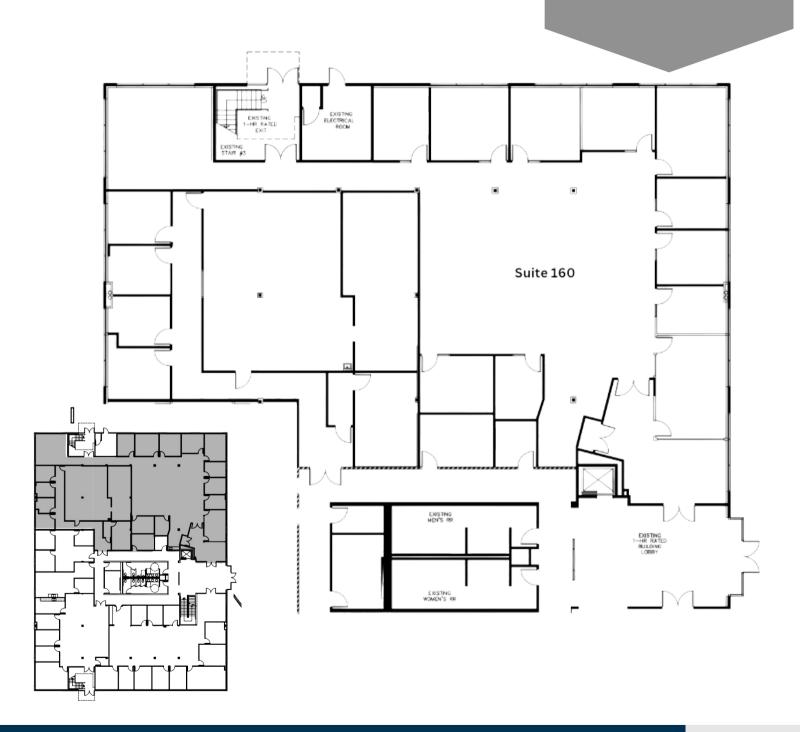

#### PROPERTY FEATURES

- Low-Rise Building
- Ample, Free Parking
- Access to 73 Toll Road
- Located in Central Aliso Viejo
- Proactive and Responsive Landlord
- Available Immediately

| Suite | RSF   | LEASE RATE         |
|-------|-------|--------------------|
| 160   | 9,761 | \$2.25 PSF,<br>NNN |
| 150   | 4,908 | \$2.25 PSF,<br>NNN |

### 26800 Aliso Viejo Pkwy, CA 92656

9,761 SF \$2.25 SF/NNN

Exclusively Listed By:

Rob Rader
President
949.500.9391
rob.rader@TopsideRE.com
License # 01373045

Mac Mace
Director
949.922.9889
mac.mace@TopsideRE.com
License # 01956808