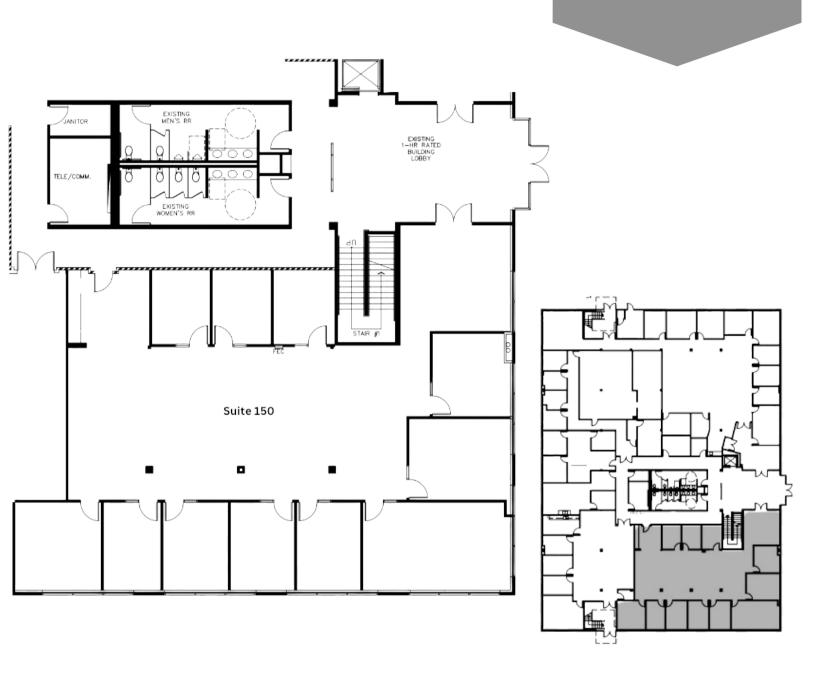

#### PROPERTY FEATURES

- Low-Rise Building
- Ample, Free Parking
- Access to 73 Toll Road
- Located in Central Aliso Viejo
- Proactive and Responsive Landlord
- Available Immediately

| Suite | RSF   | LEASE RATE         |
|-------|-------|--------------------|
| 160   | 9,761 | \$2.25 PSF,<br>NNN |
| 150   | 4,908 | \$2.25 PSF,<br>NNN |

### 26800 Aliso Viejo PKWY, CA 92656

*4,908 SF* \$2.25 SF/NNN

Exclusively Listed By:

Rob Rader
President
949.500.9391
rob.rader@TopsideRE.com
License # 01373045

Mac Mace
Director
949.922.9889

mac.mace@TopsideRE.com License # 01956808