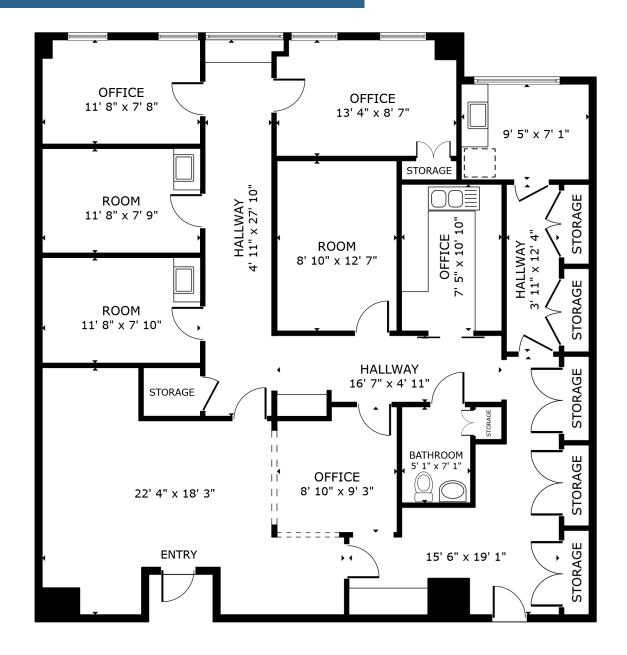

### MEDICAL OFFICE SPACE



welltower

EEEEEEE



For Information:

COLIN STEWART 704.962.1387 colin.stewart@meadowsandohly.com

## Matthews Medical Office Building

1450 MATTHEWS TOWNSHIP PKY | MATTHEWS, NC

medicaloffice.welltower.com

### **EXECUTIVE SUMMARY**

# welltower



#### **Location Description**

Located near North Trade St. and Matthews Township Turnpike.

#### **Property Highlights**

- Located on the Novant Health Matthews Medical Center Campus and connected to the hospital on all four floors.
- Convenient access to hospital cafeteria and gift shop.
- On-site building management.

COLIN STEWART 704.333.4122 gustin.overcash@meadowsandohly.com

### SUITE 270 | 1,981 RSF

## welltower





### SUITE 320 | 1,820 RSF

# welltower



### **DEMOGRAPHICS MAP & REPORT**

## welltower

| Population           | 1 Mile | 3 Miles | 5 Miles |
|----------------------|--------|---------|---------|
| Total Population     | 4,945  | 49,064  | 145,257 |
| Average Age          | 35.2   | 38.1    | 36.6    |
| Average Age (Male)   | 35.1   | 37.7    | 35.9    |
| Average Age (Female) | 35.2   | 38.7    | 37.3    |

#### Households & Income 1 Mile 3 Miles 5 Miles

| Total Households    | 2,137     | 19,322    | 56,198    |
|---------------------|-----------|-----------|-----------|
| # of Persons per HH | 2.3       | 2.5       | 2.6       |
| Average HH Income   | \$70,290  | \$86,056  | \$83,877  |
| Average House Value | \$232,402 | \$251,296 | \$256,887 |

2020 American Community Survey (