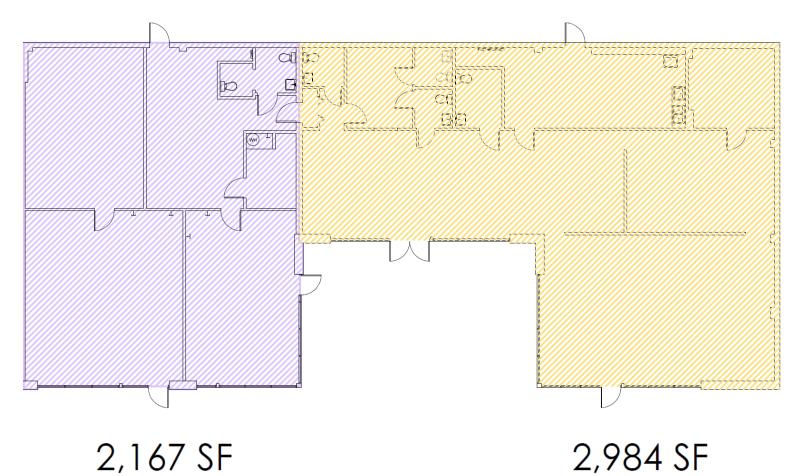

## 2,984 - 5,151 SF FITNESS SPACE AVAILABLE WITH ENCLOSED, OUTDOOR TRAINING AREA

- » Pylon signage available on 34th Street
- » Located across the street from the brand new luxury apartments: Addison Skyway Marina (with 308 units) & Sur Club (with 296 units)
- » Located in the Skyway Marina district
- » Minutes from the Sunshine Skyway Bridge
- » 2022 34th Street Traffic Counts: 25,500 AADT

5,151 TOTAL SF

The information contained herein was obtained from sources believed reliable; however, RPM Realty Management, LLC makes no guarantees, warranties, or representations as to the completeness or accuracy thereof. The presentation of this property is submitted subject to errors, omissions, change of price or conditions prior to sale or lease, or withdrawal without notice.