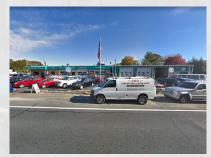

#### **PROPERTY DETAILS**

- Auto Repair Retail Site
- 6,036± SF Building
- 0.55± Acres of Land
- 1,480± SF of Office Space
- Six (6) Drive In Doors
- 14 FT Ceilings

- Zoned General Business
- 10 Minutes to I-95 & I-295
- Neighbors Include:
  Meadowbrook Lanes,
  Bishop Hendricken High
  School & Family Dollar