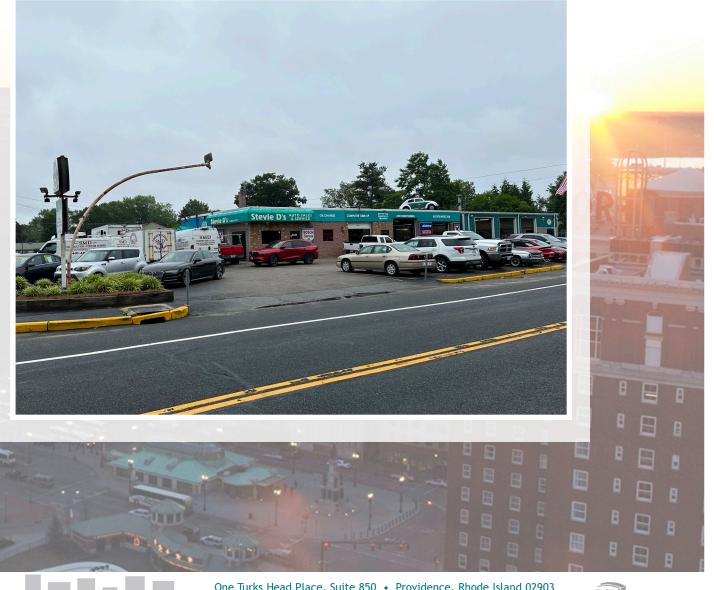

# 2570-2576 WARWICK AVENUE WARWICK - RHODE ISLAND

One Turks Head Place, Suite 850 • Providence, Rhode Island 02903 T: 401.331.9300 • F: 401.331.9306 • www.sreari.com

## 2570-2576 WARWICK AVENUE WARWICK - RHODE ISLAND

Asking Price: \$995,000 (Plat 351, Lots 231 & 266)

#### **PROPERTY DETAILS**

- Auto Repair Retail Site
- 6,036± SF Building
- 0.55± Acres of Land
- 1,480± SF of Office Space
- Six (6) Drive In Doors
- 14 FT Ceilings

- Zoned General Business
- 10 Minutes to I-95 & I-295
- Neighbors Include:
  Meadowbrook Lanes,
  Bishop Hendricken High
  School & Family Dollar