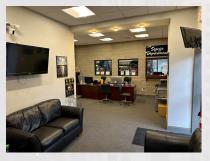

#### **PROPERTY DETAILS**

- Auto Repair Retail Site
- 6,036± SF Building
- 0.55± Acres of Land
- 1,480± SF of Office Space
- Six (6) Drive In Doors
- 14 FT Ceilings

- Zoned General Business
- 10 Minutes to I-95 & I-295
- Neighbors Include:
  Meadowbrook Lanes,
  Bishop Hendricken High
  School & Family Dollar

#### **ADDITIONAL PHOTOS**

All information furnished regarding property for sale, rental or financing is from sources deemed reliable. But no warranty or representation is made as to the accuracy thereof and same is submitted subject to errors, omissions, change or price, rental or other conditions, prior sale lease or financing or withdrawal without notice.