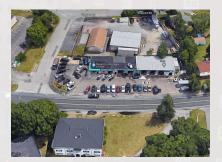

#### **PROPERTY DETAILS**

- Auto Repair Retail Site
- 6,036± SF Building
- 0.55± Acres of Land
- 1,480± SF of Office Space
- Six (6) Drive In Doors
- 14 FT Ceilings

- Zoned General Business
- 10 Minutes to I-95 & I-295
- Neighbors Include:
  Meadowbrook Lanes,
  Bishop Hendricken High
  School & Family Dollar