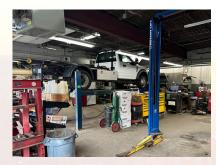

#### **PROPERTY DETAILS**

- Auto Repair Retail Site
- 6,036± SF Building
- 0.55± Acres of Land
- 1,480± SF of Office Space
- Six (6) Drive In Doors
- 14 FT Ceilings

- Zoned General Business
- 10 Minutes to I-95 & I-295
- Neighbors Include:
  Meadowbrook Lanes,
  Bishop Hendricken High
  School & Family Dollar

#### **ADDITIONAL PHOTOS**

All information furnished regarding property for sale, rental or financing is from sources deemed reliable. But no warranty or representation is made as to the accuracy thereof and same is submitted subject to errors, omissions, change or price, rental or other conditions, prior sale lease or financing or withdrawal without notice.