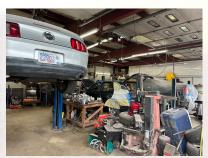

#### **PROPERTY DETAILS**

- Auto Repair Retail Site
- 6,036± SF Building
- 0.55± Acres of Land
- 1,480± SF of Office Space
- Six (6) Drive In Doors
- 14 FT Ceilings

- Zoned General Business
- 10 Minutes to I-95 & I-295
- Neighbors Include:
  Meadowbrook Lanes,
  Bishop Hendricken High
  School & Family Dollar

#### **ADDITIONAL PHOTOS**

All information furnished regarding property for sale, rental or financing is from sources deemed reliable. But no warranty or representation is made as to the accuracy thereof and same is submitted subject to errors, omissions, change or price, rental or other conditions, prior sale lease or financing or withdrawal without notice.