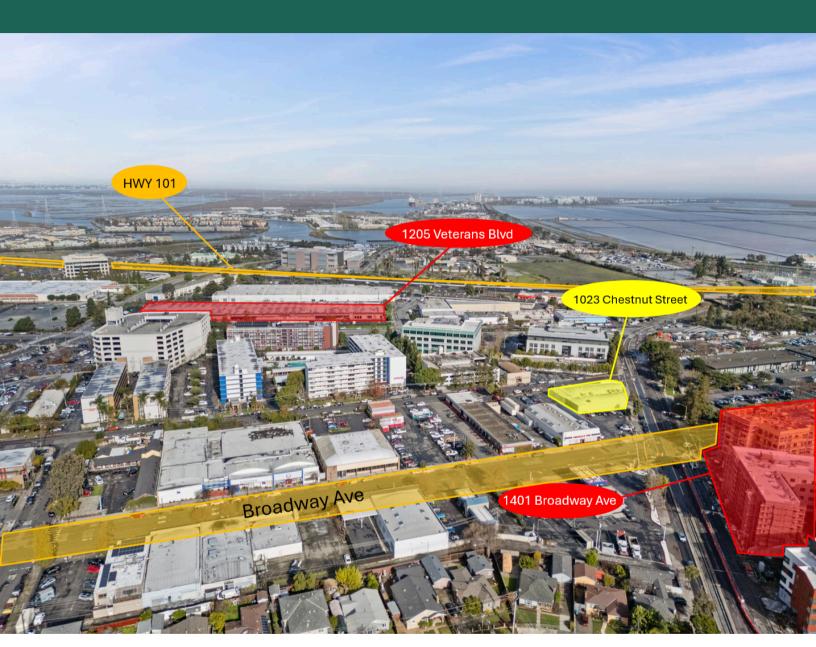

### **Broadway Plaza (1401 Broadway Ave)**

- >0.1 miles from 1023 Chestnut St
- 518 Residential Units
- 420,000 sq. ft. Office
- 26,000 sq. ft. Retail

### Elco Yards (1601 El Camino)

- 0.8 miles from 2013 Chestnut St
- 540 Residential Units
- 420,653 sq. ft. R&D
- 109,347 sq. ft. Office
- 28,841 sq. ft. Retail

#### 1205 Veterans Boulevard

- 0.3 miles from 1023 Chestnut St
- 409 Residential Units
- 5,600 sq. ft. Retail