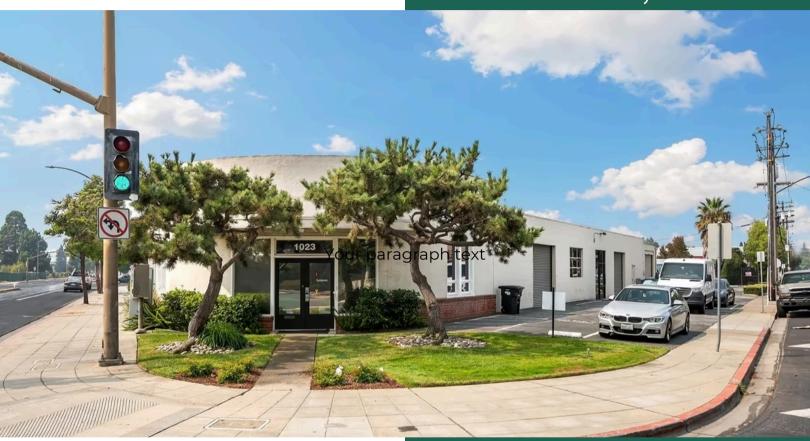

# INVESTMENT PROPERTY FOR SALE

1023 CHESTNUT STREET REDWOOD CITY, CA 94063

- \$6,000,000
- 10,765 SF Building | 0.58 AC parcel
- **6.42%** CAP rate
- 2024 NOI = **\$385,000**
- Fully leased property; Potential Development site
- Proximity to major developments
- Close to Downtown and Caltrain
- Easy access to CA-84 & US-101