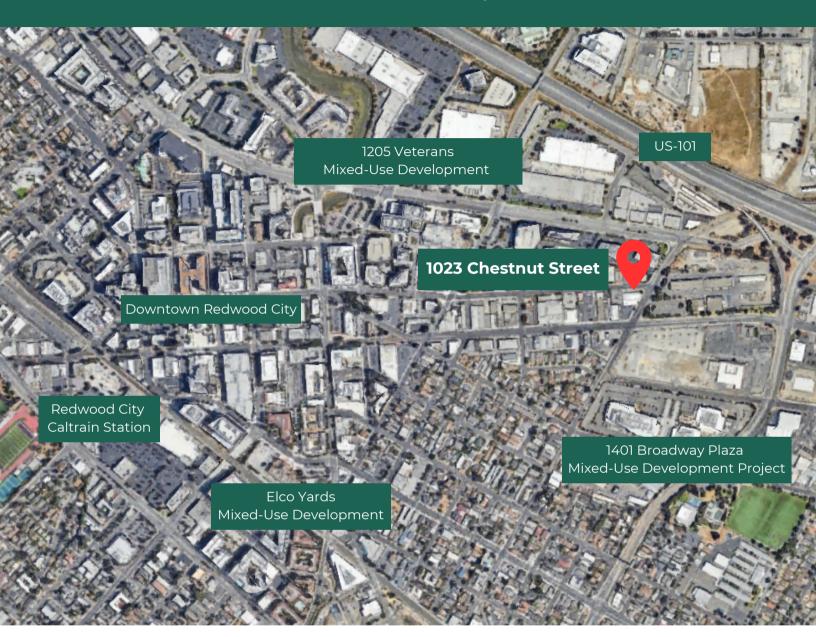

### **Broadway Plaza (1401 Broadway Ave)**

- >0.1 miles from 1023 Chestnut St
- 518 Residential Units
- 420,000 sq. ft. Office
- 26,000 sq. ft. Retail

### Elco Yards (1601 El Camino)

- 0.8 miles from 2013 Chestnut St
- 540 Residential Units
- 420,653 sq. ft. R&D
- 109,347 sq. ft. Office
- 28,841 sq. ft. Retail

#### 1205 Veterans Boulevard

- 0.3 miles from 1023 Chestnut St
- 409 Residential Units
- 5,600 sq. ft. Retail