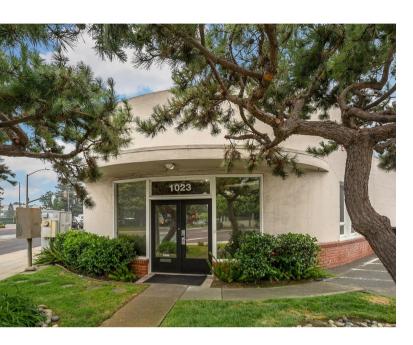

# INVESTMENT PROPERTY FOR SALE

1023 CHESTNUT STREET REDWOOD CITY, CA 94063

- \$6,000,000
- 10,765 SF Building | 0.58 AC parcel
- **6.42%** CAP rate
- 2024 NOI = **\$385,000**
- Fully leased property; Potential Development site
- Proximity to major developments
- Close to Downtown and Caltrain
- Easy access to CA-84 & US-101