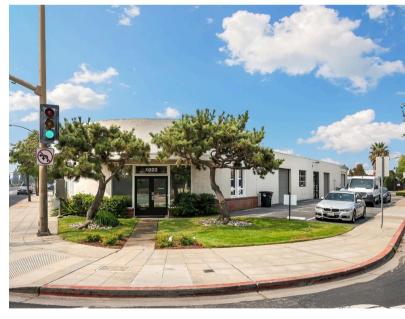

# INVESTMENT PROPERTY FOR SALE

1023 CHESTNUT STREET REDWOOD CITY, CA 94063

- \$6,000,000
- 10,765 SF Building | 0.58 AC parcel
- **6.42%** CAP rate
- 2024 NOI = **\$385,000**
- Fully leased property; Potential Development site
- Proximity to major developments
- Close to Downtown and Caltrain
- Easy access to CA-84 & US-101