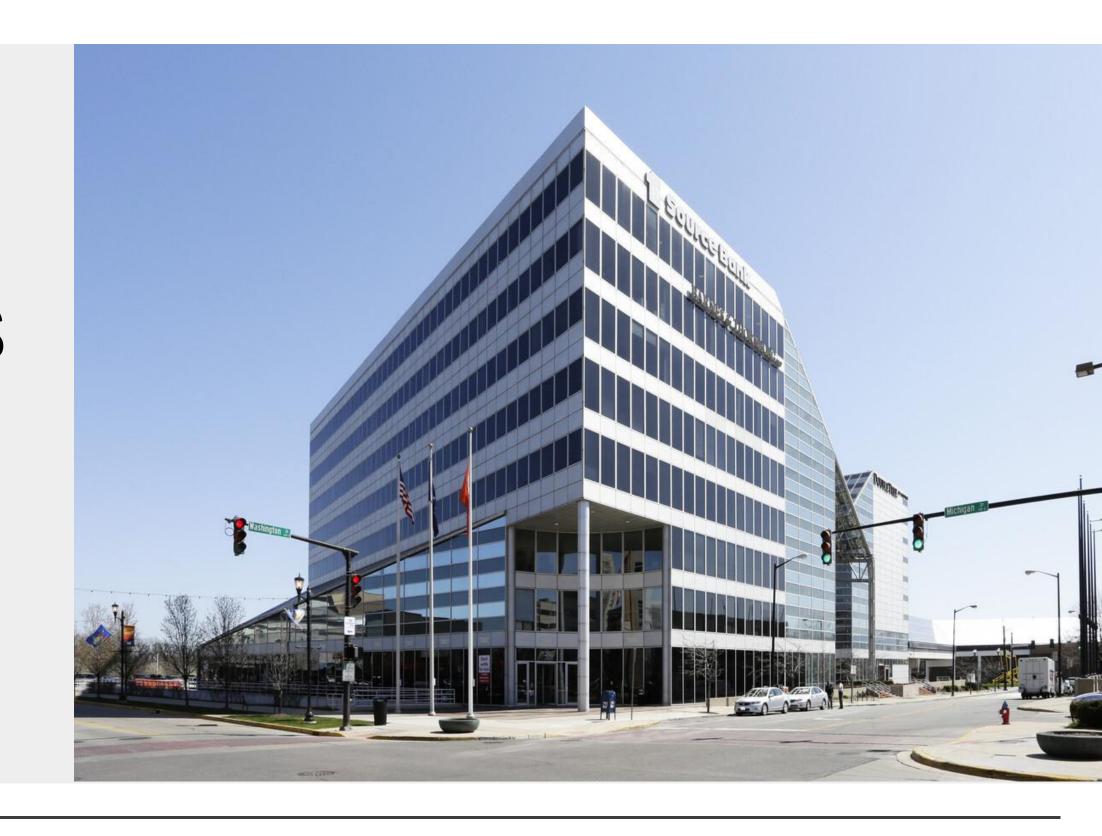

## Office Space For Your Business

100 North Michigan Street, South Bend, IN

## **OVERVIEW**

Built in 1982 by Helmut Jahn, a world-renowned architect, it is considered a landmark building in South Bend. It is located at the northeast corner of Michigan and Washington Streets, the property is connected with a beautifully-designed Atrium for the DoubleTree Hotel by Hilton. Presently, the property is preparing for additional major modernization plans to the outside area and the lobby entrances.