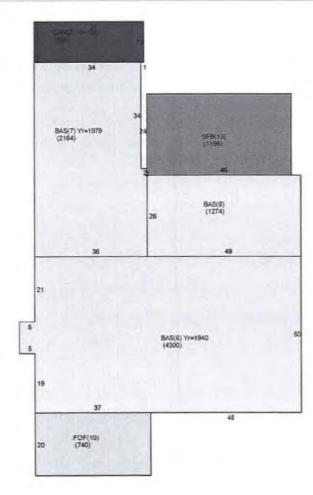

#### BUILDING (1)

| Finished Area     | 9,674                   |
|-------------------|-------------------------|
| Year Built        | 1940                    |
| Built Use / Style | SERVICE GARAGE          |
| Story             | 1 STORY                 |
| Heat              | FORCED AIR - NOT DUCTED |
| Fuel              | GAS                     |
| Foundation        | SLAB-COMMMERCIAL        |
| External Wall     | CONCRETE BLOCK          |
| Fireplace(s)      | 0                       |
| Full Bath(s)      | 0                       |
| Half Bath(s)      | 0                       |
| Bedroom(s)        | 0                       |
| Total (SqFt)      | 10,129                  |