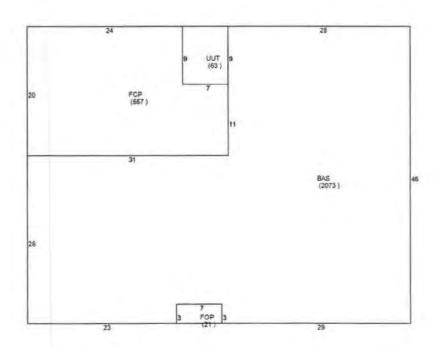

#### BUILDING (1)

| Finished Area     | 2,073                     |
|-------------------|---------------------------|
| Year Built        | 1949                      |
| Built Use / Style | SINGLE FAMILY RESIDENTIAL |
| Story             | 1 STORY                   |
| Heat              | FORCED AIR - DUCTED       |
| Fuel              | GAS                       |
| Foundation        | CRAWL SPACE               |
| External Wall     | FACE BRICK                |
| Fireplace(s)      | 1                         |
| Full Bath(s)      | 1                         |
| Half Bath(s)      | 0                         |
| Bedroom(s)        | 4                         |
| Total (SqFt)      | 2,714                     |