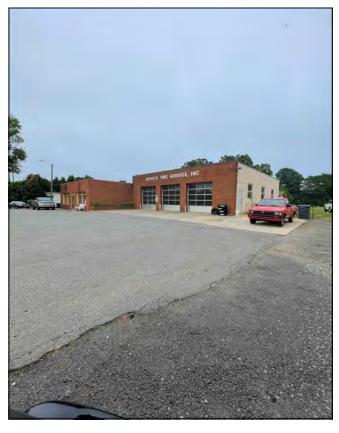

# FOR SALE

## Huntersville Tire Store and House Corner of 16220 & 16204 Old Statesville Road and McCord Road

## **Features**

**Location:** Corner Property with a traffic light. Close to Highway 73 and on

Highway 115

Fast growing area.

Excellent visibility and flat topography.

**Lot:** Huge 3.8 +/- acre lot.

**Zoning:** 5P Special Purpose and House parcel is HC Highway

Commercial both allow for a very wide range of uses.

<u>Tax</u>

Parcels: 011-012-08 and 011-012-09

Buildings: Very established 9,674 S.F. brick tire store with a 4 to 10 foot

high doors.

Brick ranch home 2,073 S.F. Trailer is not included