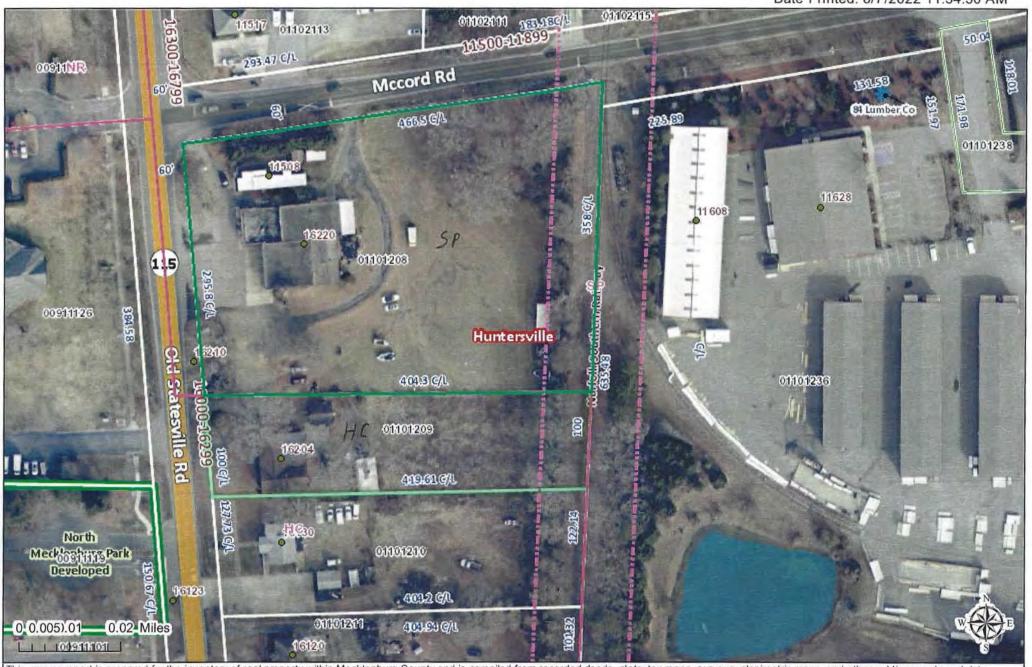

## Huntersville Tire Store and House Corner of 16220 & 16204 Old Statesville Road and McCord Road

## **Features**

**Location:** Corner Property with a traffic light. Close to Highway 73 and on

Highway 115

Fast growing area.

Excellent visibility and flat topography.

**Lot:** Huge 3.8 +/- acre lot.

**Zoning:** 5P Special Purpose and House parcel is HC Highway

Commercial both allow for a very wide range of uses.

<u>Tax</u>

Parcels: 011-012-08 and 011-012-09

Buildings: Very established 9,674 S.F. brick tire store with a 4 to 10 foot

high doors.

Brick ranch home 2,073 S.F. Trailer is not included

## Polaris 3G Map – Mecklenburg County, North Carolina Dove Tire Service

Date Printed: 6/7/2022 11:34:30 AM

This map or report is prepared for the inventory of real property within Mecklenburg County and is compiled from recorded deeds, plats, tax maps, surveys, planimetric maps, and other public records and data. Users of this map or report are hereby notified that the aforementioned public primary information sources should be consulted for verification. Mecklenburg County and its mapping contractors assume no legal responsibility for the information contained herein.