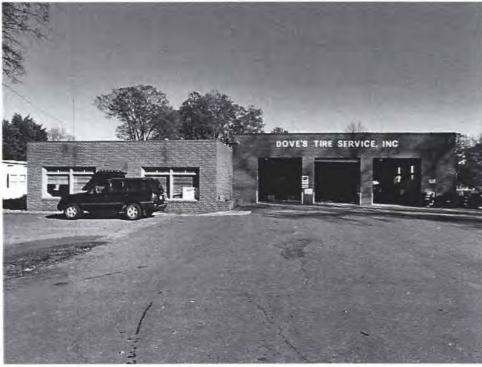

# FOR SALE

## Huntersville Tire Store and House Corner of 16220 & 16204 Old Statesville Road and McCord Road

## **Features**

**Location:** Corner Property with a traffic light. Close to Highway 73 and on

Highway 115

Fast growing area.

Excellent visibility and flat topography.

**Lot:** Huge 3.8 +/- acre lot.

**Zoning:** 5P Special Purpose and House parcel is HC Highway

Commercial both allow for a very wide range of uses.

<u>Tax</u>

Parcels: 011-012-08 and 011-012-09

Buildings: Very established 9,674 S.F. brick tire store with a 4 to 10 foot

high doors.

Brick ranch home 2,073 S.F. Trailer is not included