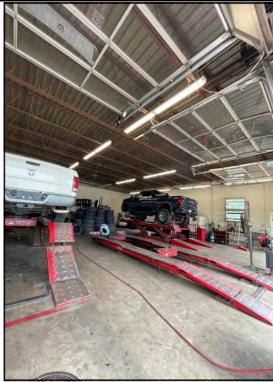

Commercial both allow for a very wide range of uses.

<u>Tax</u>

Parcels: 011-012-08 and 011-012-09

Buildings: Very established 9,674 S.F. brick tire store with a 4 to 10 foot

high doors.

Brick ranch home 2,073 S.F. Trailer is not included