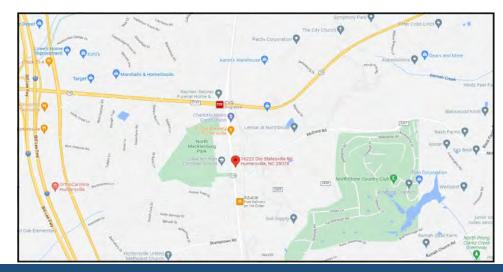

## **Features**

**Location:** Corner Property with a traffic light. Close to Highway 73 and on

Highway 115

Fast growing area.

Excellent visibility and flat topography.

**Lot:** Huge 3.8 +/- acre lot.

**Zoning:** 5P Special Purpose and House parcel is HC Highway

## Polaris 3G Map – Mecklenburg County, North Carolina Dove Tire Service

Date Printed: 6/7/2022 11:34:30 AM

This map or report is prepared for the inventory of real property within Mecklenburg County and is compiled from recorded deeds, plats, tax maps, surveys, planimetric maps, and other public records and data. Users of this map or report are hereby notified that the aforementioned public primary information sources should be consulted for verification. Mecklenburg County and its mapping contractors assume no legal responsibility for the information contained herein.