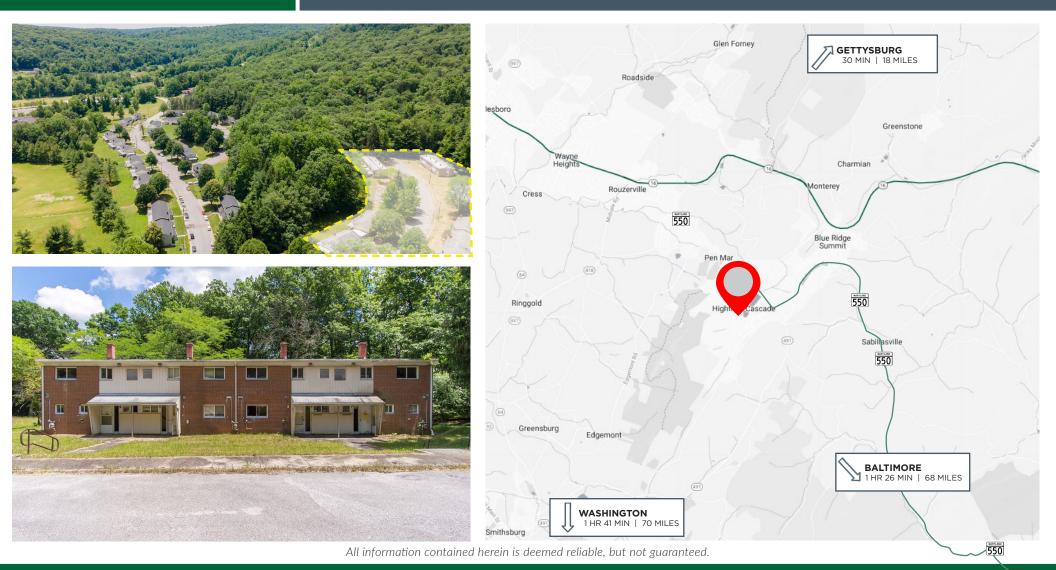

## **RENTAL TOWNHOUSE REDEVELOPMENT** Lot 1 Watkins Place, Cascade, MD 21719 | **\$1,900,00**

Rare opportunity to acquire 31 Townhouse/Duplex units (27 existing, 4 potential) on 6.81 acre parcel for redevelopment. Property consists of 3 Duplexes, 4 Four-Unit Townhouses, 1 Five-Unit Townhouse, 1 Four-Unit Slab Foundation. Property was formerly housing at Fort Ritchie. A site wide redevelopment of Fort Ritchie is underway (www.ritchierevival.com). The existing businesses already open as a part of the redevelopment include Meritus Primary Care, JRJ Manufacturing, Harshman Automotive, Greenhouse Cafe, Mountain Top Ice Cream Shop and more. Water/Sewer is with Washington County, requires meter installation, and may be eligible for a fee waiver. Gas is propane currently with AC&T. Electricity is under construction to connect with Potomac Edison. Similar adjacent housing parcel was recently redeveloped into rentals and is 100% leased (Whistling Ridge).

## **RENTAL TOWNHOUSE REDEVELOPMENT** Lot 1 Watkins Place, Cascade, MD 21719 | **\$1,900,000**

Cascade, Maryland, is a vibrant and charming unincorporated community nestled in the picturesque Catoctin Mountains. Brimming with activities and attractions, Cascade offers an exciting escape from the hustle and bustle of urban life. The community is surrounded by lush forests, rolling hills, and nearby state parks, creating a haven for outdoor enthusiasts.

Adventure awaits at Cascade's numerous hiking trails, where you can immerse yourself in nature and take in breathtaking mountain views. The area is perfect for fishing, birdwatching, and picnicking, ensuring there's always something to do for nature lovers. For history buffs, Cascade's proximity to the former Fort Ritchie, a decommissioned military base, offers a fascinating glimpse into its significant role during World War II and the Cold War. The remnants of its military history can still be explored today, adding an intriguing historical layer to your visit.