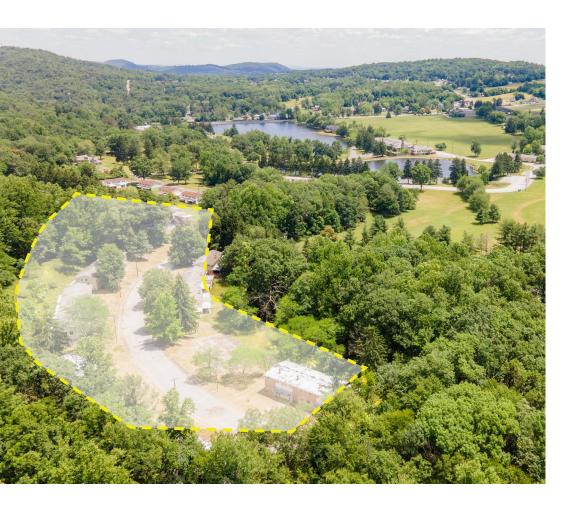

## **RENTAL TOWNHOUSE REDEVELOPMENT** Lot 1 Watkins Place, Cascade, MD 21719 | **\$1,900,00**

Rare opportunity to acquire 31 Townhouse/Duplex units (27 existing, 4 potential) on 6.81 acre parcel for redevelopment. Property consists of 3 Duplexes, 4 Four-Unit Townhouses, 1 Five-Unit Townhouse, 1 Four-Unit Slab Foundation. Property was formerly housing at Fort Ritchie. A site wide redevelopment of Fort Ritchie is underway (www.ritchierevival.com). The existing businesses already open as a part of the redevelopment include Meritus Primary Care, JRJ Manufacturing, Harshman Automotive, Greenhouse Cafe, Mountain Top Ice Cream Shop and more. Water/Sewer is with Washington County, requires meter installation, and may be eligible for a fee waiver. Gas is propane currently with AC&T. Electricity is under construction to connect with Potomac Edison. Similar adjacent housing parcel was recently redeveloped into rentals and is 100% leased (Whistling Ridge).

#### **PROPERTY HIGHLIGHTS**

- » Zoning: Special Economic Development (Washington County)
- » 31 Townhouse/Duplex Units (27 Existing 4 Potential)
- » 6.81± acres
- » Utilities on site

All information contained herein is deemed reliable, but not guaranteed.