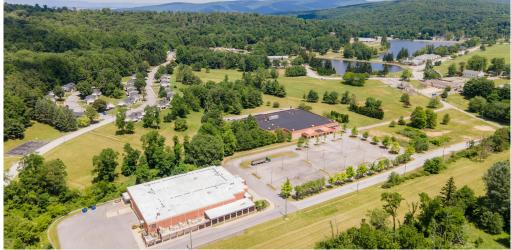

## **RENTAL TOWNHOUSE REDEVELOPMENT** Lot 1 Watkins Place, Cascade, MD 21719 | **\$1,900,00**

Rare opportunity to acquire 31 Townhouse/Duplex units (27 existing, 4 potential) on 6.81 acre parcel for redevelopment. Property consists of 3 Duplexes, 4 Four-Unit Townhouses, 1 Five-Unit Townhouse, 1 Four-Unit Slab Foundation. Property was formerly housing at Fort Ritchie. A site wide redevelopment of Fort Ritchie is underway (www.ritchierevival.com). The existing businesses already open as a part of the redevelopment include Meritus Primary Care, JRJ Manufacturing, Harshman Automotive, Greenhouse Cafe, Mountain Top Ice Cream Shop and more. Water/Sewer is with Washington County, requires meter installation, and may be eligible for a fee waiver. Gas is propane currently with AC&T. Electricity is under construction to connect with Potomac Edison. Similar adjacent housing parcel was recently redeveloped into rentals and is 100% leased (Whistling Ridge).

#### **PROPERTY HIGHLIGHTS**

- » Zoning: Special Economic Development (Washington County)
- » 31 Townhouse/Duplex Units (27 Existing 4 Potential)
- » 6.81± acres
- » Utilities on site

All information contained herein is deemed reliable, but not guaranteed.