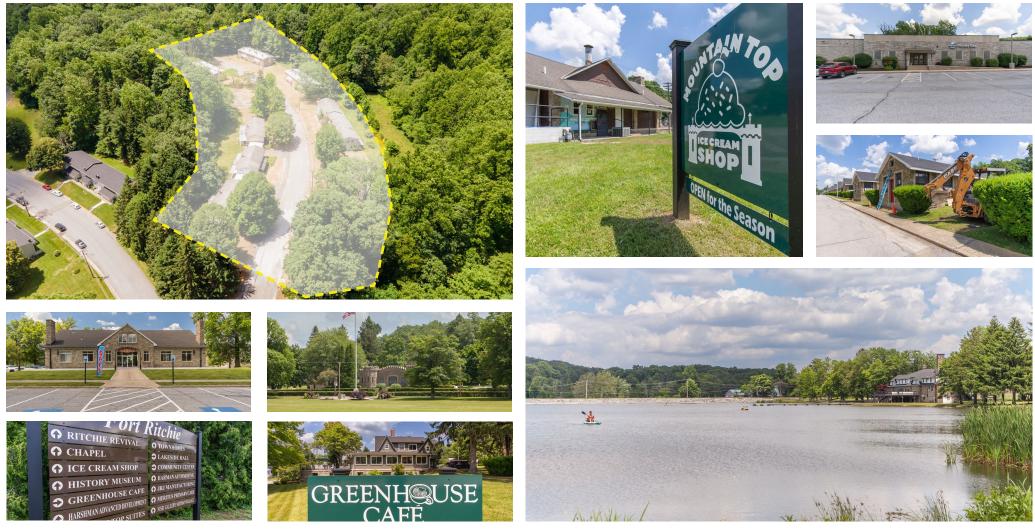

## **RENTAL TOWNHOUSE REDEVELOPMENT** Lot 1 Watkins Place, Cascade, MD 21719 | **\$1,900,00**

Rare opportunity to acquire 31 Townhouse/Duplex units (27 existing, 4 potential) on 6.81 acre parcel for redevelopment. Property consists of 3 Duplexes, 4 Four-Unit Townhouses, 1 Five-Unit Townhouse, 1 Four-Unit Slab Foundation. Property was formerly housing at Fort Ritchie. A site wide redevelopment of Fort Ritchie is underway (www.ritchierevival.com). The existing businesses already open as a part of the redevelopment include Meritus Primary Care, JRJ Manufacturing, Harshman Automotive, Greenhouse Cafe, Mountain Top Ice Cream Shop and more. Water/Sewer is with Washington County, requires meter installation, and may be eligible for a fee waiver. Gas is propane currently with AC&T. Electricity is under construction to connect with Potomac Edison. Similar adjacent housing parcel was recently redeveloped into rentals and is 100% leased (Whistling Ridge).

Adventure awaits at Cascade's numerous hiking trails, where you can immerse yourself in nature and take in breathtaking mountain views. The area is perfect for fishing, birdwatching, and picnicking, ensuring there's always something to do for nature lovers. For history buffs, Cascade's proximity to the former Fort Ritchie, a decommissioned military base, offers a fascinating glimpse into its significant role during World War II and the Cold War. The remnants of its military history can still be explored today, adding an intriguing historical layer to your visit.

The community spirit in Cascade is palpable, with locals taking pride in their rich heritage and natural surroundings. The town hosts various events and festivals throughout the year, fostering a lively atmosphere and a strong sense of camaraderie among residents and visitors. You'll find charming local shops, cozy cafes, and delightful eateries, all coantributing to the town's unique character.