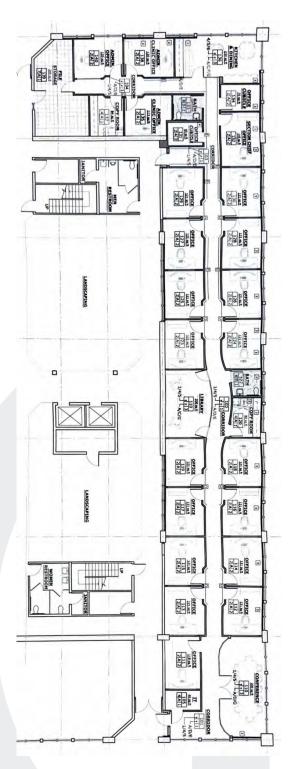

## **SUITE 100 HIGHLIGHTS**

- Previously Occupied by Veteran Affairs -Teleradiology Department
- Ground floor access to Suite
- High-end medical buildout
- Reception and waiting area
- 23 Private offices
- 2 Large conference rooms
- 2 Interior restrooms
- Storage and IT Closet
- Staff break room

## **Jerry Adamson**

FOR LEASE | OFFICE BUILDING

**Property Photos** 

**Jerry Adamson** 

FOR LEASE | MEDICAL OFFICE BUILDING

Floor Plans

NOT TO SCALE