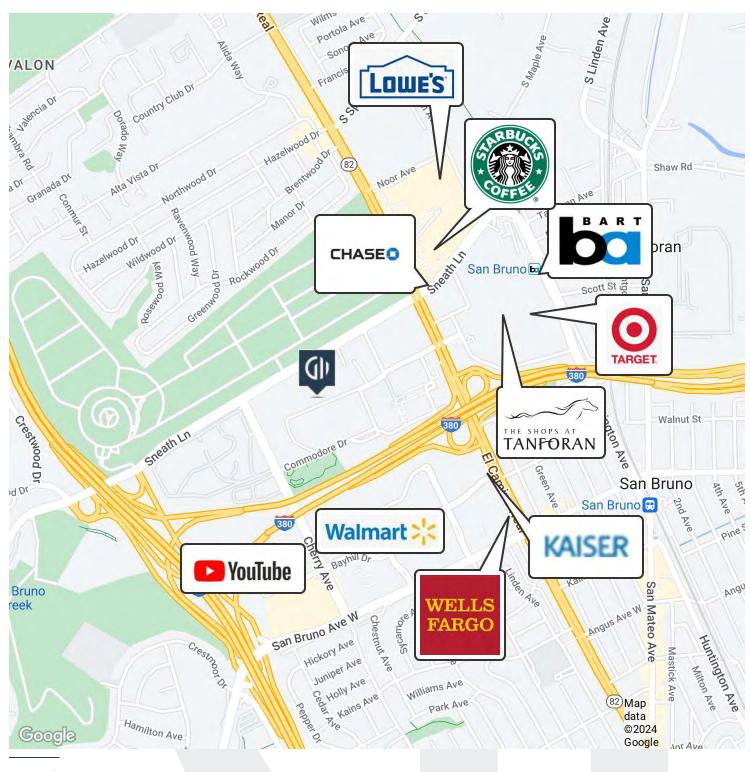

## SNEATH LANE

San Bruno, CA 94066

FOR LEASE | MEDICAL OFFICE BUILDING

**Location Map** 