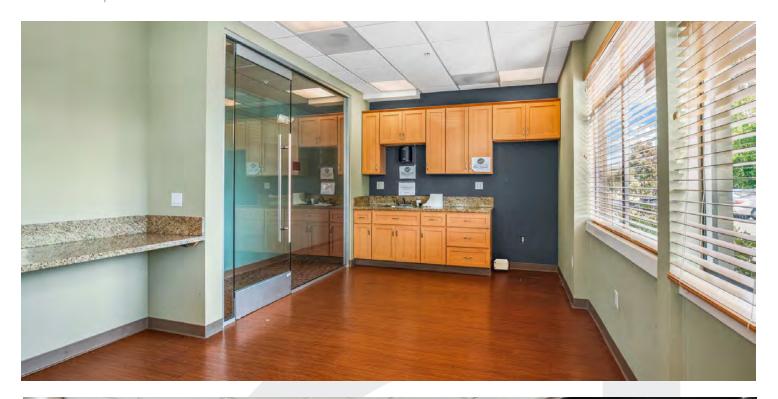

## **SUITE 100 HIGHLIGHTS**

- Previously Occupied by Veteran Affairs -Teleradiology Department
- Ground floor access to Suite
- High-end medical buildout
- Reception and waiting area
- 23 Private offices
- 2 Large conference rooms
- 2 Interior restrooms
- Storage and IT Closet
- Staff break room

## **Jerry Adamson**

FOR LEASE | MEDICAL OFFICE BUILDING

Suite 100 Photos

# SAN BRUNO MEDICAL OFFICE BUILDING SNEATH LANE San Bruno, CA 94066

FOR LEASE | MEDICAL OFFICE BUILDING

Suite 100 Photos