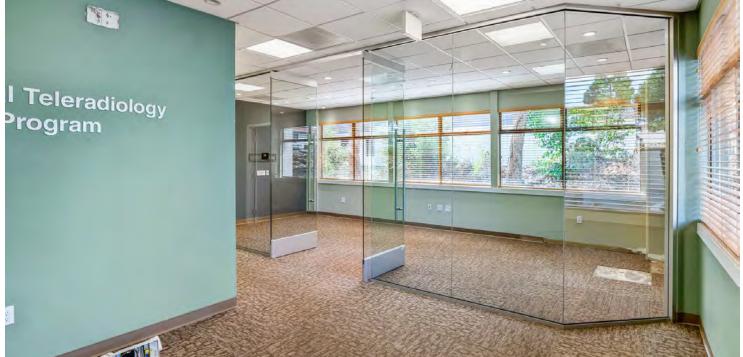

## **SUITE 100 HIGHLIGHTS**

- Previously Occupied by Veteran Affairs -Teleradiology Department
- Ground floor access to Suite
- High-end medical buildout
- Reception and waiting area
- 23 Private offices
- 2 Large conference rooms
- 2 Interior restrooms
- Storage and IT Closet
- Staff break room

## **Jerry Adamson**

FOR LEASE | MEDICAL OFFICE BUILDING

Suite 100 Photos

# SAN BRUNO MEDICAL OFFICE BUILDING SNEATH LANE San Bruno, CA 94066

FOR LEASE | MEDICAL OFFICE BUILDING

Suite 100 Photos