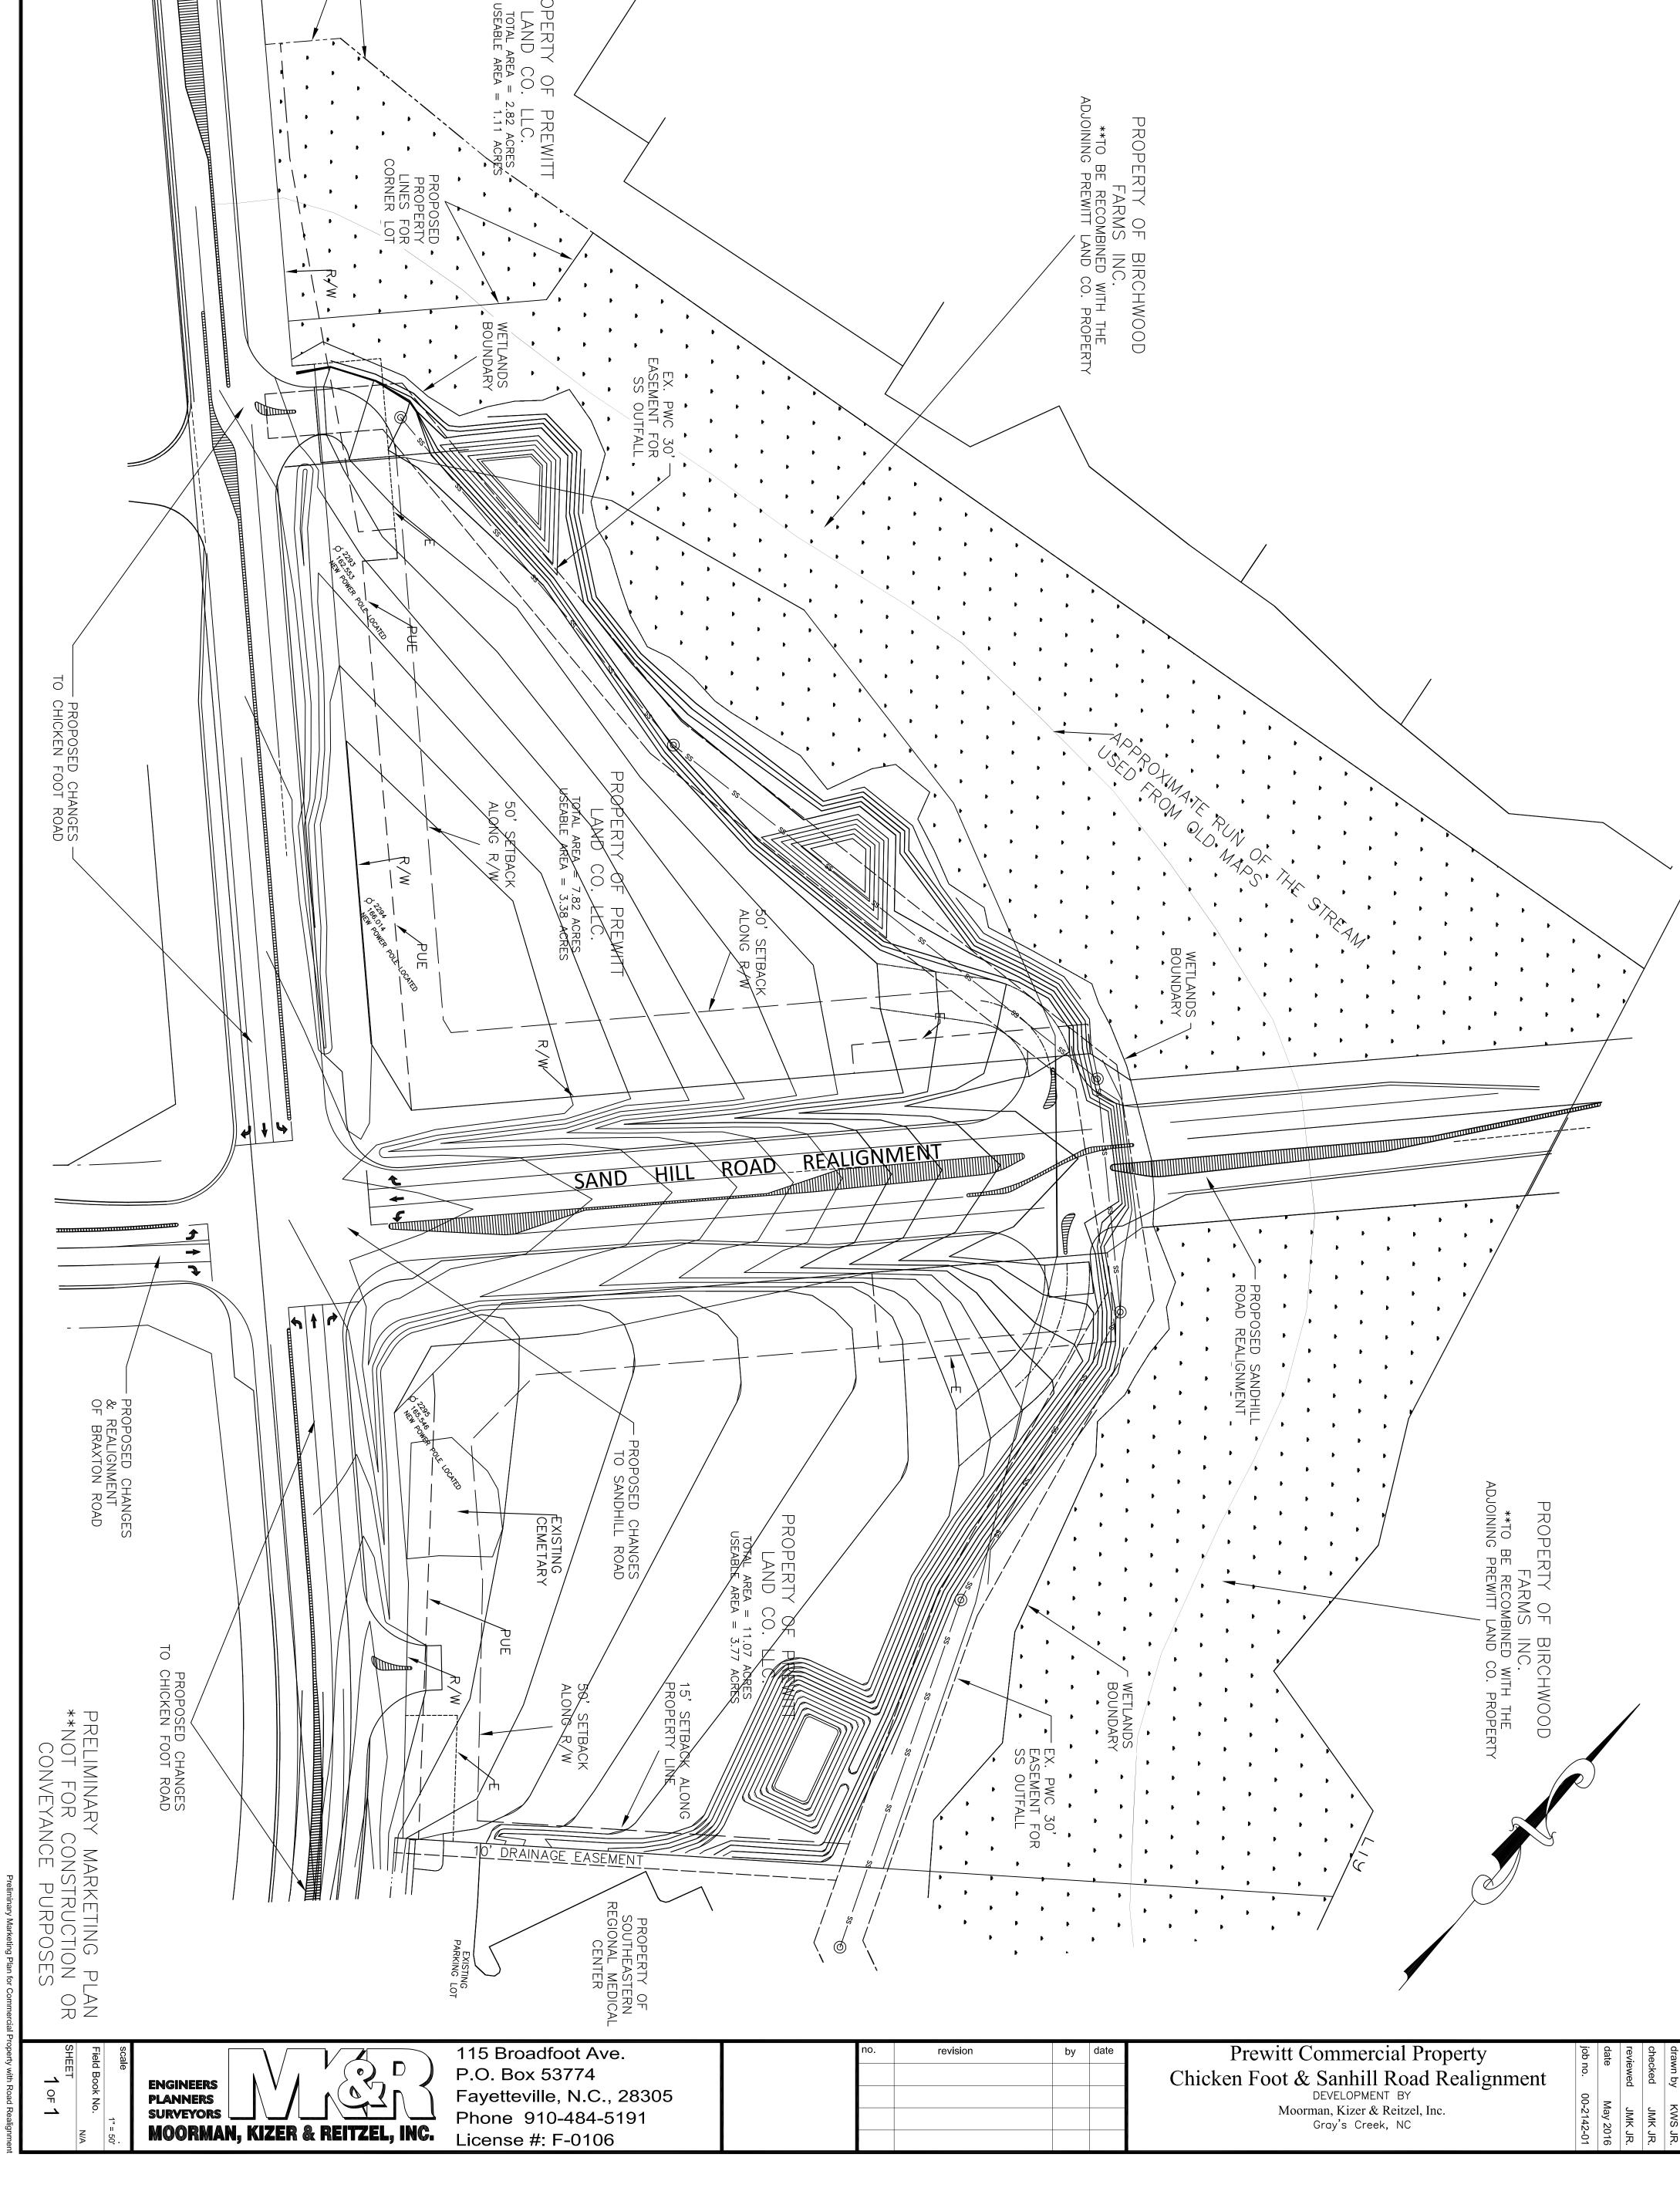

## Commercial Corner Lot

1249 CHICKENFOOT RD, HOPE MILLS, NC 28348

#### **PROPERTY OVERVIEW**

This corner property, strategically located with dual access from Chicken Foot and Sandhills Rd., has undergone recent enhancements by the North Carolina Department of Transportation (NCDOT) as part of a completed road construction project, including the installation of a new traffic light in 2019. Boasting commercial zoning, the site ensures excellent visibility and accessibility, further accentuated by its proximity to the Walmart Distribution Center and its mere 0.5-mile distance from Interstate 95. The planned 200+ unit multifamily development nearby adds an extra layer of appeal, suggesting potential increased foot traffic and economic activity. Moreover, the property's advantageous position near the evolving landscape of a sizable subdivision, currently nearing completion with about 2,200 homes, solidifies its standing as a significant player in the changing dynamics of the Hope Mills area. This combination of factors makes the property an enticing prospect for a variety of business endeavors, offering both strategic advantages and growth potential in a vibrant commercial landscape.