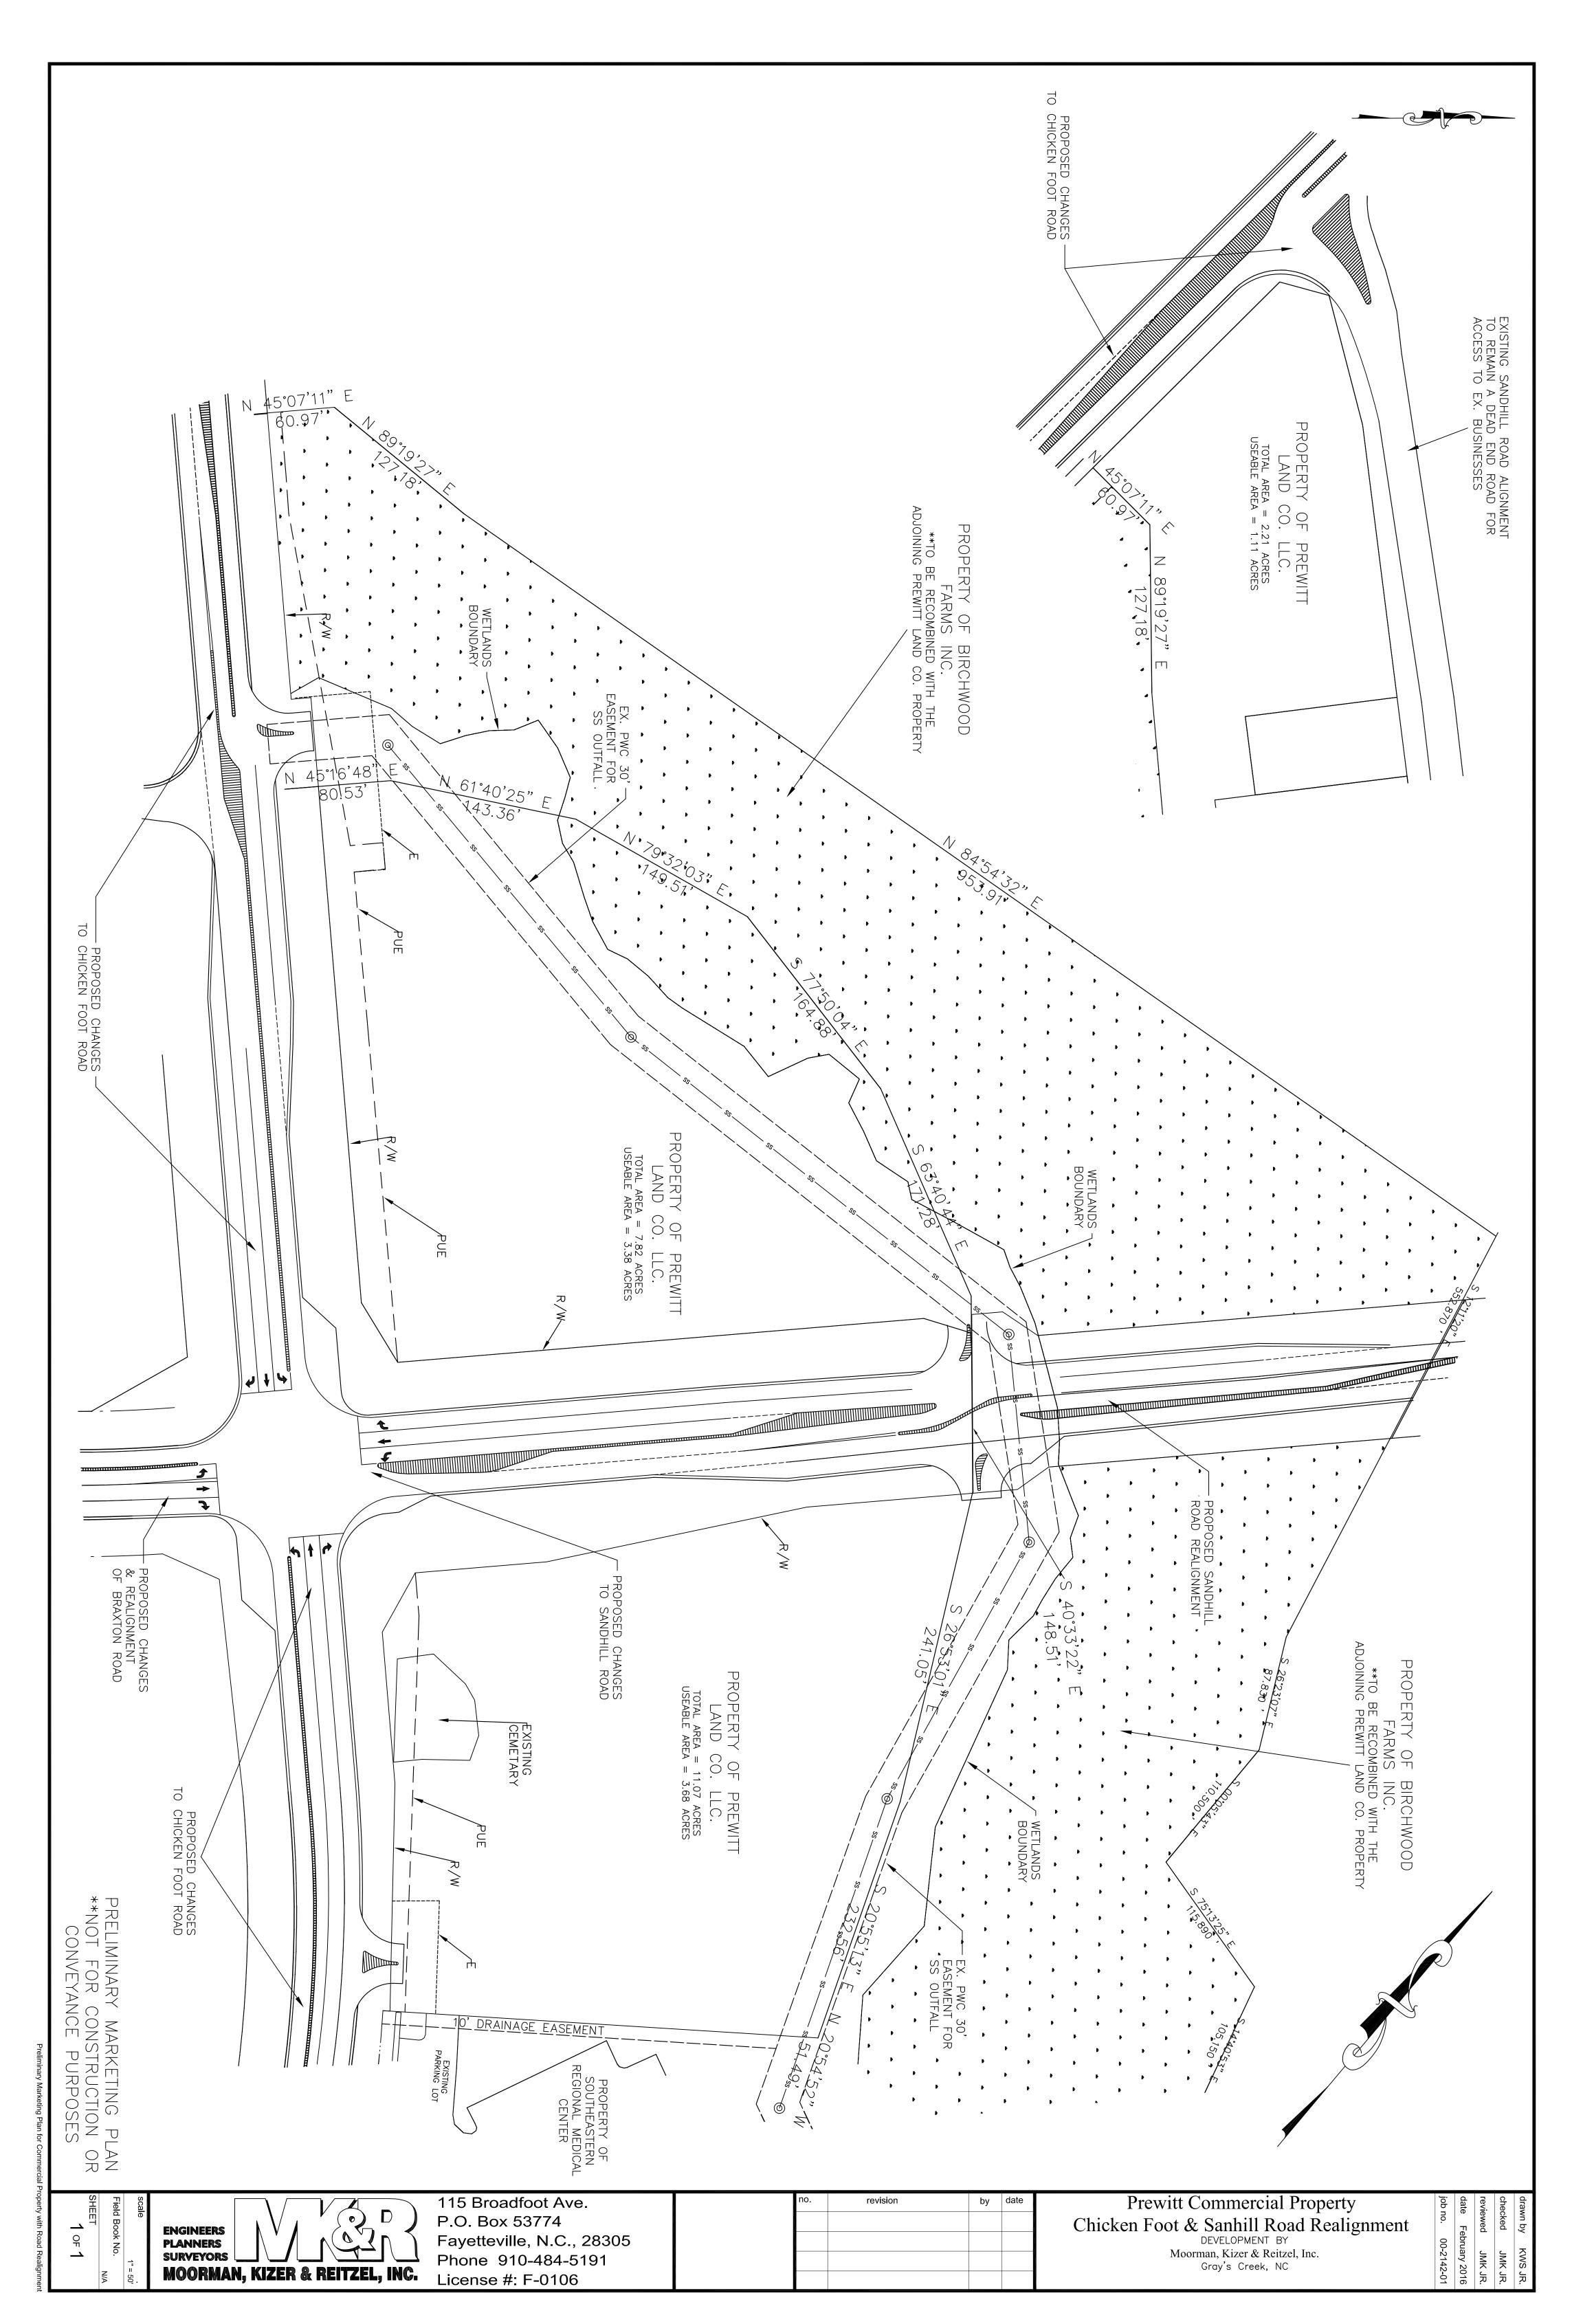

## Commercial Corner Lot

1249 CHICKENFOOT RD, HOPE MILLS, NC 28348

#### **PROPERTY OVERVIEW**

This corner property, strategically located with dual access from Chicken Foot and Sandhills Rd., has undergone recent enhancements by the North Carolina Department of Transportation (NCDOT) as part of a completed road construction project, including the installation of a new traffic light in 2019. Boasting commercial zoning, the site ensures excellent visibility and accessibility, further accentuated by its proximity to the Walmart Distribution Center and its mere 0.5-mile distance from Interstate 95. The planned 200+ unit multifamily development nearby adds an extra layer of appeal, suggesting potential increased foot traffic and economic activity. Moreover, the property's advantageous position near the evolving landscape of a sizable subdivision, currently nearing completion with about 2,200 homes, solidifies its standing as a significant player in the changing dynamics of the Hope Mills area. This combination of factors makes the property an enticing prospect for a variety of business endeavors, offering both strategic advantages and growth potential in a vibrant commercial landscape.