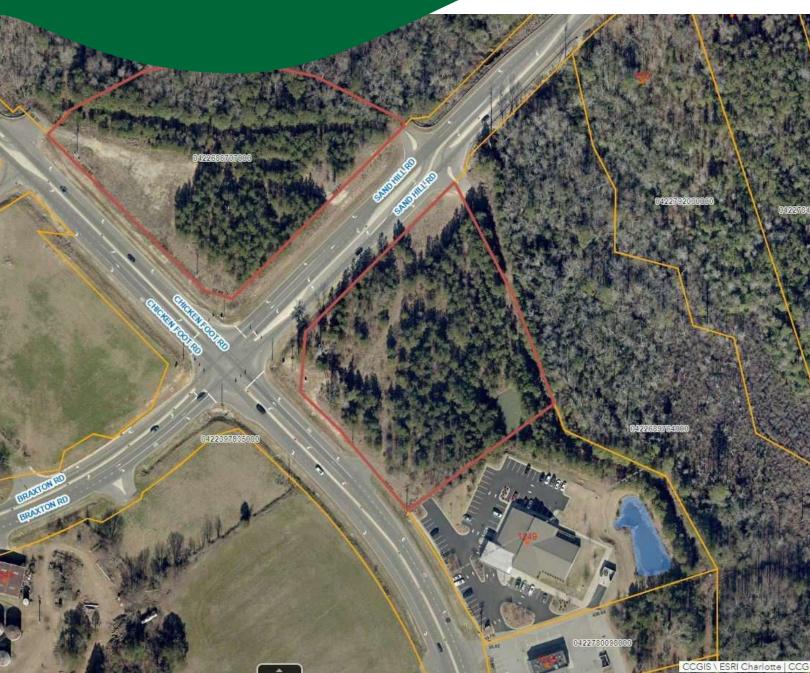

## Commercial Corner Lot

1249 CHICKENFOOT RD, HOPE MILLS, NC 28348

#### **PROPERTY OVERVIEW**

This corner property, strategically located with dual access from Chicken Foot and Sandhills Rd., has undergone recent enhancements by the North Carolina Department of Transportation (NCDOT) as part of a completed road construction project, including the installation of a new traffic light in 2019. Boasting commercial zoning, the site ensures excellent visibility and accessibility, further accentuated by its proximity to the Walmart Distribution Center and its mere 0.5-mile distance from Interstate 95. The planned 200+ unit multifamily development nearby adds an extra layer of appeal, suggesting potential increased foot traffic and economic activity. Moreover, the property's advantageous position near the evolving landscape of a sizable subdivision, currently nearing completion with about 2,200 homes, solidifies its standing as a significant player in the changing dynamics of the Hope Mills area. This combination of factors makes the property an enticing prospect for a variety of business endeavors, offering both strategic advantages and growth potential in a vibrant commercial landscape.