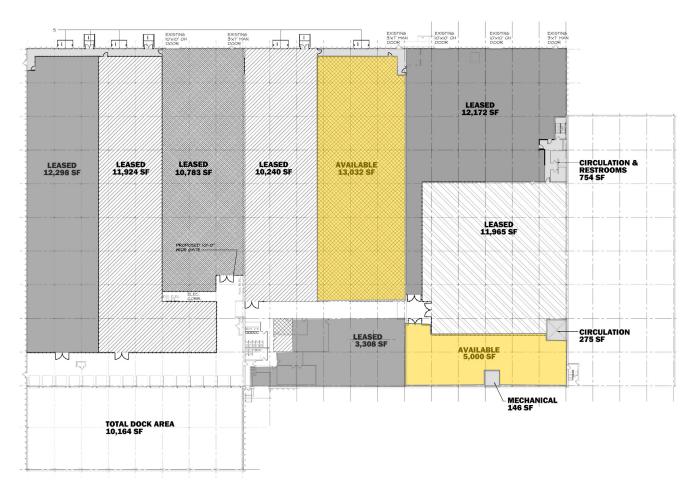

# **Floor Plan**

### **Property Highlights**

- 5,000± up to 18,032± SF Newly renovated Warehouse space available
- Situated on 11.3± acres
- Outside storage available
- Tilt-up construction
- Wet sprinkler
- Concrete floor
- 14' Clear height
- Drive-in door available
- Docks
- 480 Volt 3 phase power
- LED Lighting
- Gas heat
- · City water and sewer
- 2 Restrooms
- On bus line