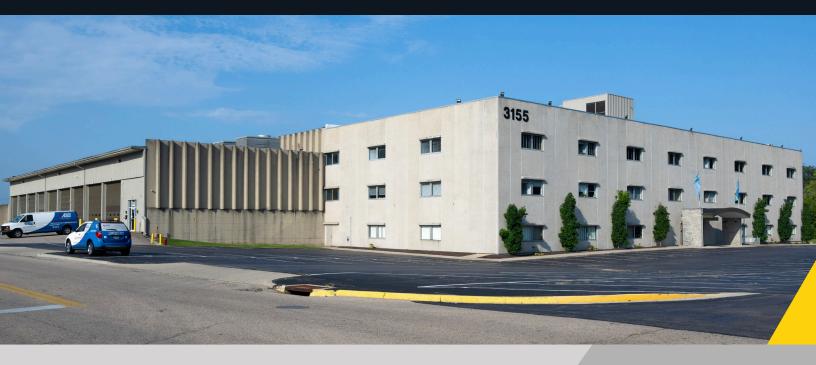

# 3155 Elbee Road

Moraine, Ohio 45439

### **Property Highlights**

- 5,000± up to 18,032± SF Newly renovated Warehouse space available
- Situated on 11.3± acres
- Outside storage available
- Tilt-up construction
- Wet sprinkler
- Concrete floor
- 14' Clear height
- Drive-in door available
- Docks
- 480 Volt 3 phase power
- LED Lighting
- Gas heat
- · City water and sewer
- 2 Restrooms
- On bus line