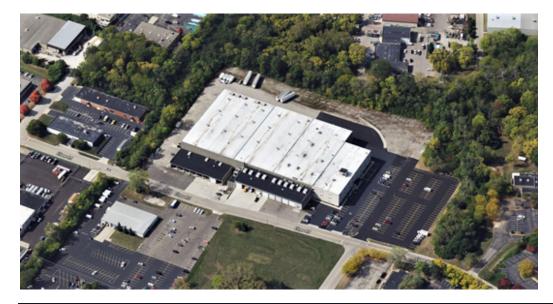

# 3155 Elbee Road

Moraine, Ohio 45439

### **Property Highlights**

- 5,000± up to 18,032± SF Newly renovated Warehouse space available
- Situated on 11.3± acres
- Outside storage available
- Tilt-up construction
- Wet sprinkler
- Concrete floor
- 14' Clear height
- Drive-in door available
- Docks
- 480 Volt 3 phase power
- LED Lighting
- Gas heat
- · City water and sewer
- 2 Restrooms
- On bus line

#### Dave Tobeson, SIOR

Senior Vice President 937.469.8251

Dave.Tobeson@ApexCommercialGroup.com



#### Alex Nikolai

Senior Associate 937.222.7884 Alex.Nikolai@ApexCommercialGroup.com

# 3155 Elbee Road

Moraine, Ohio 45439

# **Floor Plan**



## **Aerial View**



ApexCommercialGroup.com