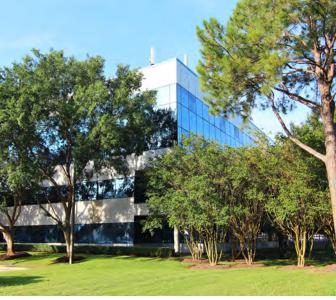

### **Property statistics**

| Address           | 12000 Aerospace<br>12000 Aerospace Ave.<br>Houston, TX 77034 |
|-------------------|--------------------------------------------------------------|
| Property Size     | +/- 79,783 sf                                                |
| Site Size         | +/- 8.09 acres                                               |
| Class             | В                                                            |
| Number of Stories | 4                                                            |
| Year Built        | 1990                                                         |
| Percent Leased    | 95%                                                          |
| Parking           | 5.75/1,000                                                   |
| Submarket         | NASA/Clear Lake                                              |
|                   |                                                              |

### **Prime Southeast Houston location**

Located adjacent to Ellington Field, along Aerospace Avenue within walking distance to Lone Star Flight Museum.

Immediate access to Highway 3 (Old Galveston Road) and minutes from Interstate 45 (Gulf Freeway), Beltway 8 and Highway 225.