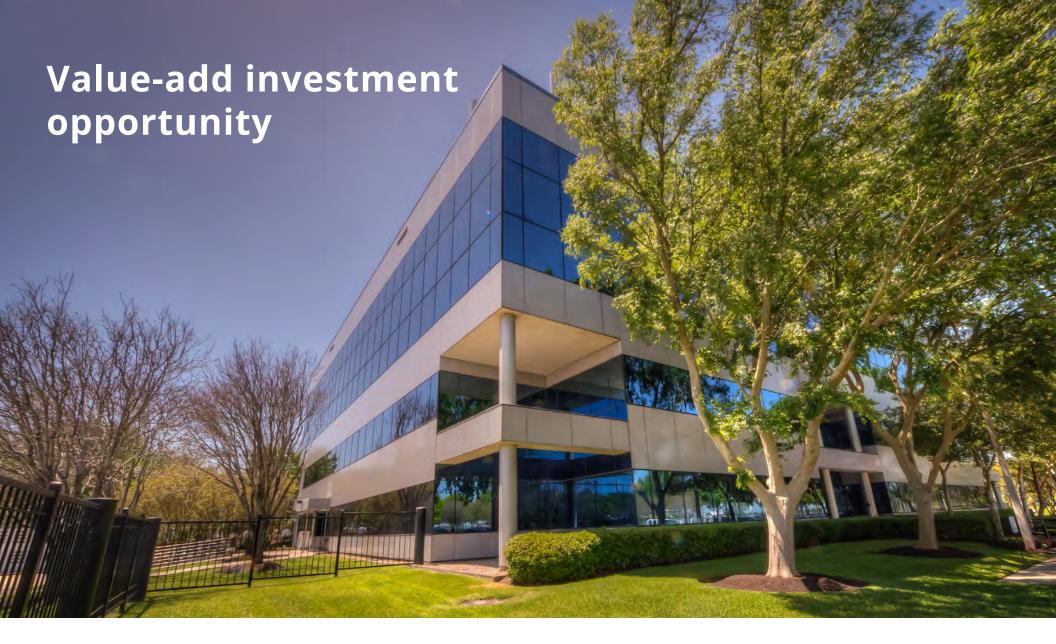

## Value-add investment opportunity

- Currently 95.1% leased by nine tenants with a remaining weighted average lease term of +/- 2.34 years.
- Strong lease-up potential as indicated by new leases, renewals, and/or expansions signed for all tenants since 2018.
- Assured cash flow growth through \$0.50 PSF contractual rent increases in all leases.
- Significant capital improvements of over \$590,000 completed since 2017, including a roof replacement in 2020.

### **Property statistics**

| Address           | 12000 Aerospace<br>12000 Aerospace Ave.<br>Houston, TX 77034 |
|-------------------|--------------------------------------------------------------|
| Property Size     | +/- 79,783 sf                                                |
| Site Size         | +/- 8.09 acres                                               |
| Class             | В                                                            |
| Number of Stories | 4                                                            |
| Year Built        | 1990                                                         |
| Percent Leased    | 95%                                                          |
| Parking           | 5.75/1,000                                                   |
| Submarket         | NASA/Clear Lake                                              |
|                   |                                                              |