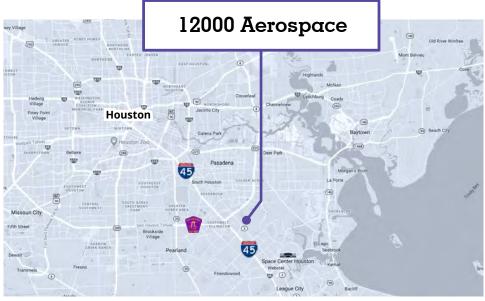

### **Prime Southeast Houston location**

Located adjacent to Ellington Field, along Aerospace Avenue within walking distance to Lone Star Flight Museum.

Immediate access to Highway 3 (Old Galveston Road) and minutes from Interstate 45 (Gulf Freeway), Beltway 8 and Highway 225.

Conveniently located in the heart of the NASA/Clear Lake submarket with close proximity to Galveston, downtown Houston and Hobby Airport.

Unique location offers accessibility to Johnson Space Center, University of Houston – Clear Lake and the Kemah Boardwalk.