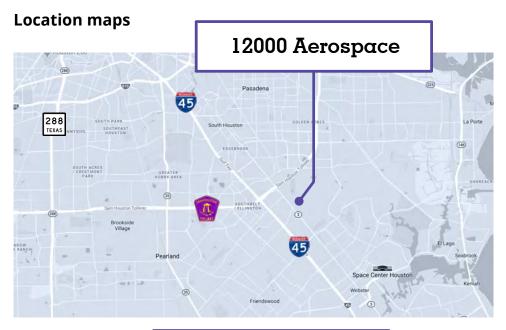

### **Prime Southeast Houston location**

Located adjacent to Ellington Field, along Aerospace Avenue within walking distance to Lone Star Flight Museum.

Immediate access to Highway 3 (Old Galveston Road) and minutes from Interstate 45 (Gulf Freeway), Beltway 8 and Highway 225.

Conveniently located in the heart of the NASA/Clear Lake submarket with close proximity to Galveston, downtown Houston and Hobby Airport.

Unique location offers accessibility to Johnson Space Center, University of Houston – Clear Lake and the Kemah Boardwalk.