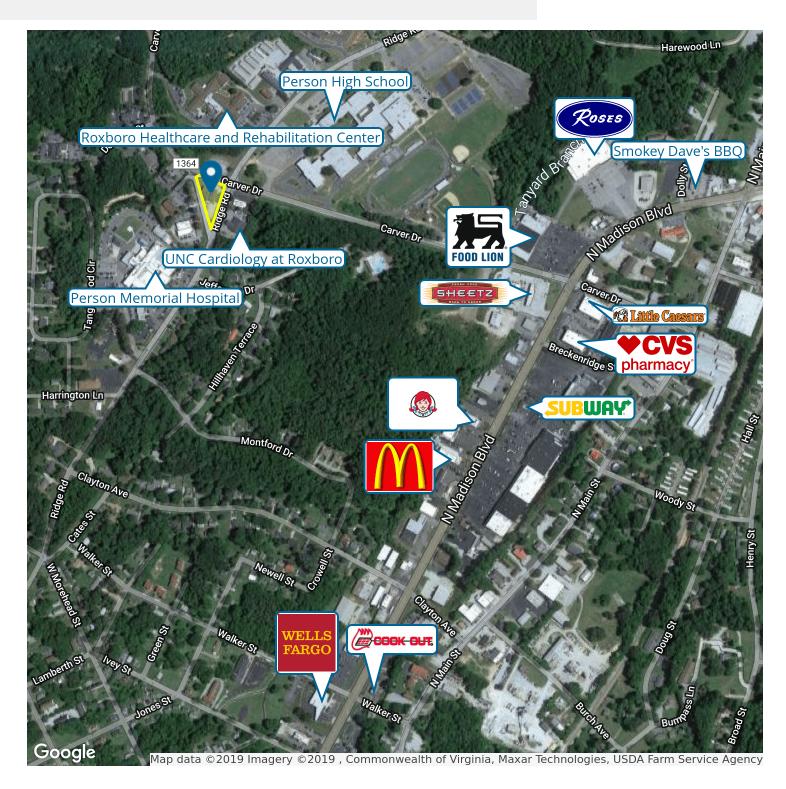

ver Drive and Ridge Road. The restaurant location not only has a drive-up window but is also able to accommodate up to 200 people in the dining area. The high traffic intersection is close to the high school, middle school, technical college and a number of medical offices.

#### **PROPERTY HIGHLIGHTS**

- Located at busy intersection of Carver Drive and Ridge Road
- High School, Technical College, and medical office traffic all go through this intersection
- Drive-up window and dining room seating for 200 people
- · Several private dining rooms and buffet line
- Entire building has been repainted inside and outside
- New flooring in kitchen and main dining room
- All equipment conveys

### RON PERKINS



#### **ADDITIONAL PHOTOS**













## **RON PERKINS**



#### **RETAILER MAP**



### RON PERKINS



#### **DEMOGRAPHICS MAP & REPORT**



| POPULATION          | 1 MILE    | 5 MILES   | 10 MILES  |
|---------------------|-----------|-----------|-----------|
| Total population    | 2,118     | 16,148    | 33,129    |
| Median age          | 44.2      | 43.1      | 41.7      |
| Median age (Male)   | 33.1      | 37.1      | 38.6      |
| Median age (Female) | 48.1      | 45.6      | 42.7      |
| HOUSEHOLDS & INCOME | 1 MILE    | 5 MILES   | 10 MILES  |
| Total households    | 880       | 6,616     | 13,203    |
| # of persons per HH | 2.4       | 2.4       | 2.5       |
| Average HH income   | \$41,763  | \$45,710  | \$51,973  |
| Average house value | \$128,276 | \$132,172 | \$142,310 |

<sup>\*</sup> Demographic data derived from 2010 US Census

#### **RON PERKINS**