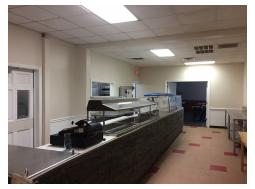

#### **ADDITIONAL PHOTOS**

### **PROPERTY OVERVIEW**

Real Estate Associates is pleased to offer for sale this +/- 5,700 SF 2nd generation restaurant located at the busy intersection of Carver Drive and Ridge Road. The restaurant location not only has a drive-up window but is also able to accommodate up to 200 people in the dining area. The high traffic intersection is close to the high school, middle school, technical college and a number of medical offices.

#### **PROPERTY HIGHLIGHTS**

- Located at busy intersection of Carver Drive and Ridge Road
- High School, Technical College, and medical office traffic all go through this intersection
- Drive-up window and dining room seating for 200 people
- · Several private dining rooms and buffet line
- Entire building has been repainted inside and outside
- New flooring in kitchen and main dining room
- All equipment conveys