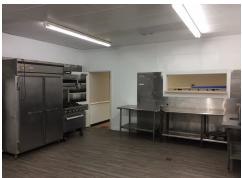

#### **ADDITIONAL PHOTOS**

### **PROPERTY OVERVIEW**

Real Estate Associates is pleased to offer for sale this +/- 5,700 SF 2nd generation restaurant located at the busy intersection of Carver Drive and Ridge Road. The restaurant location not only has a drive-up window but is also able to accommodate up to 200 people in the dining area. The high traffic intersection is close to the high school, middle school, technical college and a number of medical offices.

#### **PROPERTY HIGHLIGHTS**

- Located at busy intersection of Carver Drive and Ridge Road
- High School, Technical College, and medical office traffic all go through this intersection
- Drive-up window and dining room seating for 200 people
- · Several private dining rooms and buffet line
- Entire building has been repainted inside and outside
- New flooring in kitchen and main dining room
- All equipment conveys