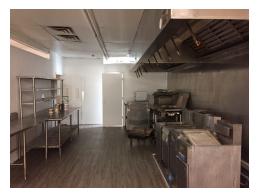

#### **ADDITIONAL PHOTOS**

### **PROPERTY OVERVIEW**

Real Estate Associates is pleased to offer for sale this +/- 5,700 SF 2nd generation restaurant located at the busy intersection of Carver Drive and Ridge Road. The restaurant location not only has a drive-up window but is also able to accommodate up to 200 people in the dining area. The high traffic intersection is close to the high school, middle school, technical college and a number of medical offices.

#### **PROPERTY HIGHLIGHTS**

- Located at busy intersection of Carver Drive and Ridge Road
- High School, Technical College, and medical office traffic all go through this intersection
- Drive-up window and dining room seating for 200 people
- · Several private dining rooms and buffet line
- Entire building has been repainted inside and outside
- New flooring in kitchen and main dining room
- All equipment conveys