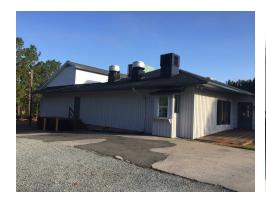

ration restaurant located at the busy intersection of Carver Drive and Ridge Road. The restaurant location not only has a drive-up window but is also able to accommodate up to 200 people in the dining area. The high traffic intersection is close to the high school, middle school, technical college and a number of medical offices.

#### **PROPERTY HIGHLIGHTS**

- Located at busy intersection of Carver Drive and Ridge Road
- High School, Technical College, and medical office traffic all go through this intersection
- Drive-up window and dining room seating for 200 people
- · Several private dining rooms and buffet line
- Entire building has been repainted inside and outside
- New flooring in kitchen and main dining room
- All equipment conveys

### RON PERKINS



#### **ADDITIONAL PHOTOS**













## **RON PERKINS**



#### **RETAILER MAP**



### RON PERKINS



#### **DEMOGRAPHICS MAP & REPORT**



| POPULATION          | 1 MILE    | 5 MILES   | 10 MILES  |
|---------------------|-----------|-----------|-----------|
| Total population    | 2,118     | 16,148    | 33,129    |
| Median age          | 44.2      | 43.1      | 41.7      |
| Median age (Male)   | 33.1      | 37.1      | 38.6      |
| Median age (Female) | 48.1      | 45.6      | 42.7      |
| HOUSEHOLDS & INCOME | 1 MILE    | 5 MILES   | 10 MILES  |
| Total households    | 880       | 6,616     | 13,203    |
| # of persons per HH | 2.4       | 2.4       | 2.5       |
| Average HH income   | \$41,763  | \$45,710  | \$51,973  |
| Average house value | \$128,276 | \$132,172 | \$142,310 |

<sup>\*</sup> Demograph