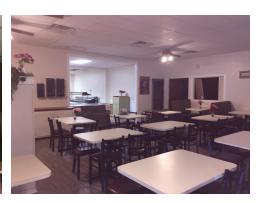

on restaurant located at the busy intersection of Carver Drive and Ridge Road. The restaurant location not only has a drive-up window but is also able to accommodate up to 200 people in the dining area. The high traffic intersection is close to the high school, middle school, technical college and a number of medical offices.

#### **PROPERTY HIGHLIGHTS**

- Located at busy intersection of Carver Drive and Ridge Road
- High School, Technical College, and medical office traffic all go through this intersection
- Drive-up window and dining room seating for 200 people
- · Several private dining rooms and buffet line
- Entire building has been repainted inside and outside
- New flooring in kitchen and main dining room
- All equipment conveys

### RON PERKINS



#### **ADDITIONAL PHOTOS**













## **RON PERKINS**



#### **RETAILER MAP**



### RON PERKINS



#### **DEMOGRAPHICS MAP & REPORT**



| POPULATION          | 1 MILE    | 5 MILES   | 10 MILES  |
|---------------------|-----------|-----------|-----------|
| Total population    | 2,118     | 16,148    | 33,129    |
| Median age          | 44.2      | 43.1      | 41.7      |
| Median age (Male)   | 33.1      | 37.1      | 38.6      |
| Median age (Female) | 48.1      | 45.6      | 42.7      |
| HOUSEHOLDS & INCOME | 1 MILE    | 5 MILES   | 10 MILES  |
| Total households    | 880       | 6,616     | 13,203    |
| # of persons per HH | 2.4       | 2.4       | 2.5       |
| Average HH income   | \$41,763  | \$45,710  | \$51,973  |
| Average house value | \$128,276 | \$132,172 | \$142,310 |

<sup>\*</sup> Demographic d