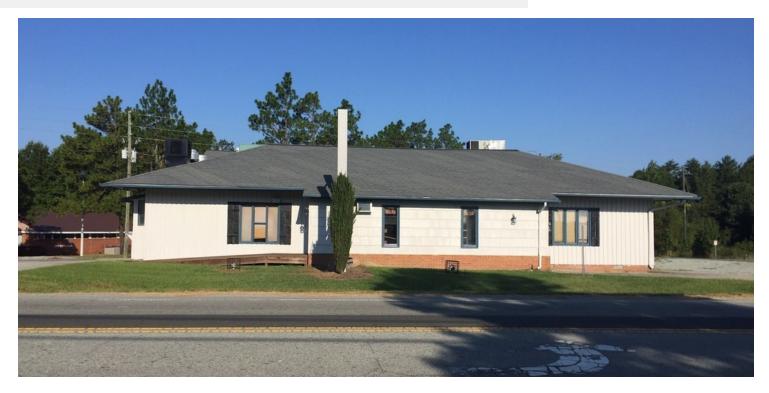

### **PROPERTY OVERVIEW**

Real Estate Associates is pleased to offer for sale this +/- 5,700 SF 2nd generation restaurant located at the busy intersection of Carver Drive and Ridge Road. The restaurant location not only has a drive-up window but is also able to accommodate up to 200 people in the dining area. The high traffic intersection is close to the high school, middle school, technical college and a number of medical offices.

#### **PROPERTY HIGHLIGHTS**

- Located at busy intersection of Carver Drive and Ridge Road
- High School, Technical College, and medical office traffic all go through this intersection
- Drive-up window and dining room seating for 200 people
- · Several private dining rooms and buffet line
- Entire building has been repainted inside and outside
- New flooring in kitchen and main dining room
- All equipment conveys