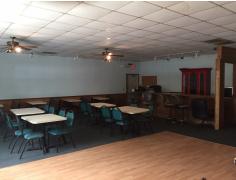

tion restaurant located at the busy intersection of Carver Drive and Ridge Road. The restaurant location not only has a drive-up window but is also able to accommodate up to 200 people in the dining area. The high traffic intersection is close to the high school, middle school, technical college and a number of medical offices.

#### **PROPERTY HIGHLIGHTS**

- Located at busy intersection of Carver Drive and Ridge Road
- High School, Technical College, and medical office traffic all go through this intersection
- Drive-up window and dining room seating for 200 people
- · Several private dining rooms and buffet line
- Entire building has been repainted inside and outside
- New flooring in kitchen and main dining room
- All equipment conveys

### RON PERKINS



#### **ADDITIONAL PHOTOS**













## **RON PERKINS**



#### **RETAILER MAP**



### RON PERKINS



#### **DEMOGRAPHICS MAP & REPORT**



| POPULATION          | 1 MILE    | 5 MILES   | 10 MILES  |
|---------------------|-----------|-----------|-----------|
| Total population    | 2,118     | 16,148    | 33,129    |
| Median age          | 44.2      | 43.1      | 41.7      |
| Median age (Male)   | 33.1      | 37.1      | 38.6      |
| Median age (Female) | 48.1      | 45.6      | 42.7      |
| HOUSEHOLDS & INCOME | 1 MILE    | 5 MILES   | 10 MILES  |
| Total households    | 880       | 6,616     | 13,203    |
| # of persons per HH | 2.4       | 2.4       | 2.5       |
| Average HH income   | \$41,763  | \$45,710  | \$51,973  |
| Average house value | \$128,276 | \$132,172 | \$142,310 |

<sup>\*</sup> Demographic