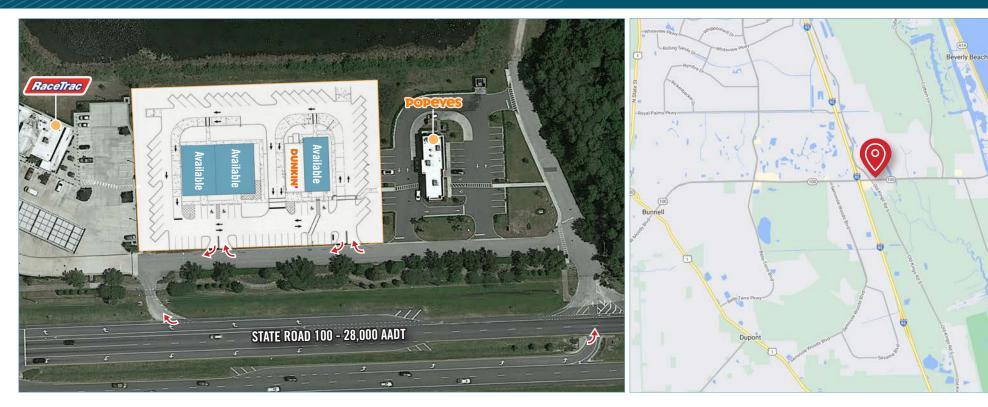

### **PROPERTY HIGHLIGHTS**

- » Retail space available: 2,635 3,822 SF
- » New construction multi-tenant building located in Palm Coast just east of I-95 at the corner of Old Kings Road and State Road 100
- » Co-tenancy with Dunkin' Donuts
- » Traffic count of 28,000 cars per day on SR 100

- » Located 1.2 miles from AdventHealth Palm Coast Hospital with 99 beds and more than 1,000 employees
- » Nearby retailers include Winn-Dixie, Racetrac, Publix, Dollar Tree, Panera Bread, and Chipotle
- » Quick access to I-95 (98,000 AADT)