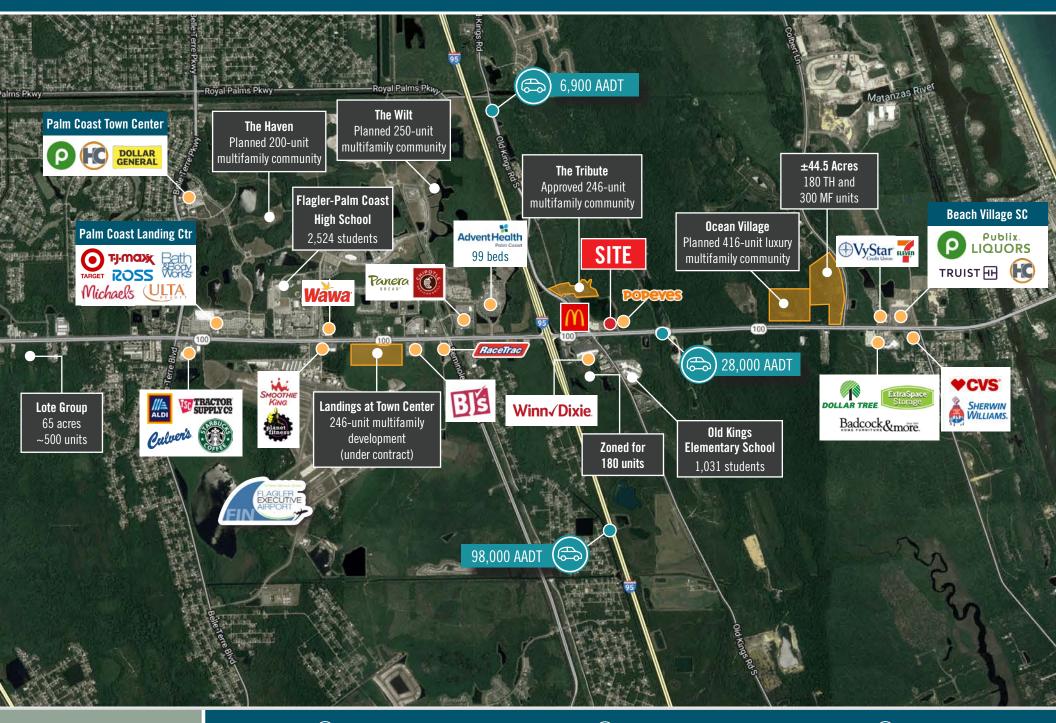

- » Located 1.2 miles from AdventHealth Palm Coast Hospital with 99 beds and more than 1,000 employees
- » Nearby retailers include Winn-Dixie, Racetrac, Publix, Dollar Tree, Panera Bread, and Chipotle
- » Quick access to I-95 (98,000 AADT)