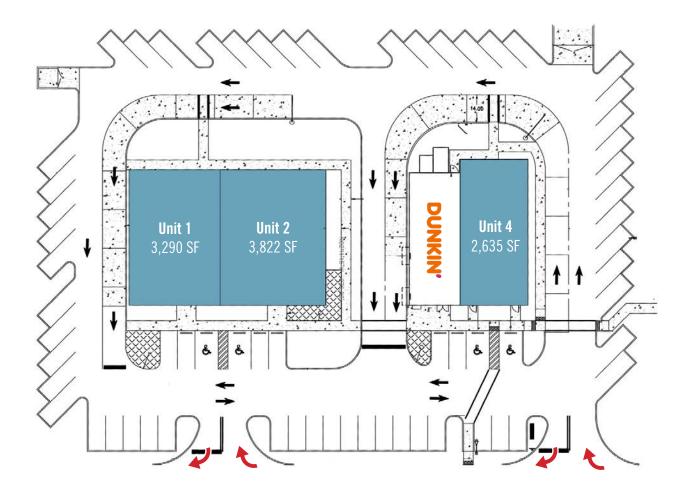

# **CONCEPTUAL SITE PLAN**

| Unit | Tenant    | Sq Ft |
|------|-----------|-------|
| 1    | Available | 3,290 |
| 2    | Available | 3,822 |
| 3    | Dunkin'   | 1,800 |
| 4    | Available | 2,635 |

**()** 904.899.0318