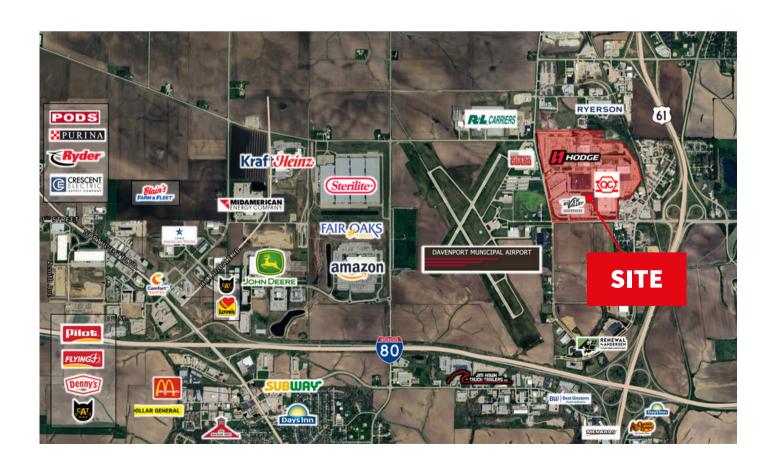

### Property details

**Regional proximity** 

| Land site          | ± 11 acres                                                                            |  |
|--------------------|---------------------------------------------------------------------------------------|--|
| Lease availability | ± 10,000 - 60,000 RSF (office)                                                        |  |
| Lease rate         | Call broker for pricing                                                               |  |
| Zoning             | Manufacturing (Light), Office                                                         |  |
| Access             | Interstate 80 < 1.9 miles<br>Interstate 280 < 12.7 miles<br>Interstate 74 < 4.5 miles |  |
|                    | Iowa City   54.8 miles                                                                |  |

Chicago | 171 miles

Des Moines | 166 miles

± 1.9 miles to I-80

± 1.4 miles to Davenport Municipal Airport

± 3.9 miles to UPS facility

± 12.7 miles to I-280

± 16.6 miles to Quad City Int'l. Airport

±18.2 miles to port facilities