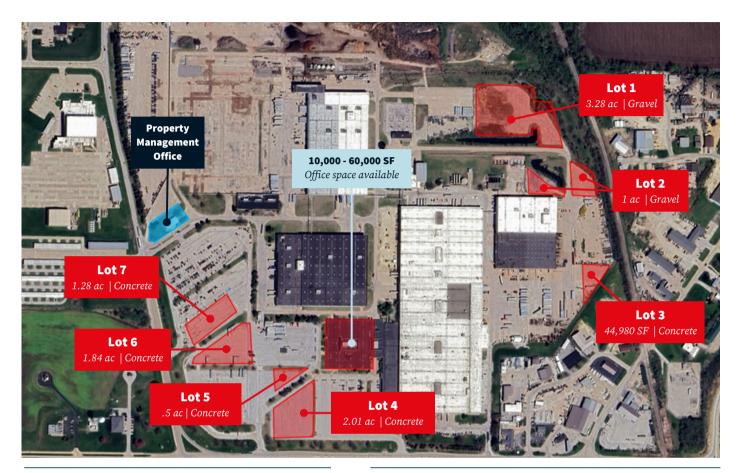

| Lot   | Lot size   | Lot type |
|-------|------------|----------|
| Lot 1 | 3.28 acres | Gravel   |
| Lot 2 | 1 acre     | Gravel   |
| Lot 3 | 44,980 SF  | Concrete |
| Lot 4 | 2.01 acres | Concrete |
| Lot 5 | .5 acres   | Concrete |
| Lot 6 | 1.84 acres | Concrete |
| Lot 7 | 1.28 acres | Concrete |