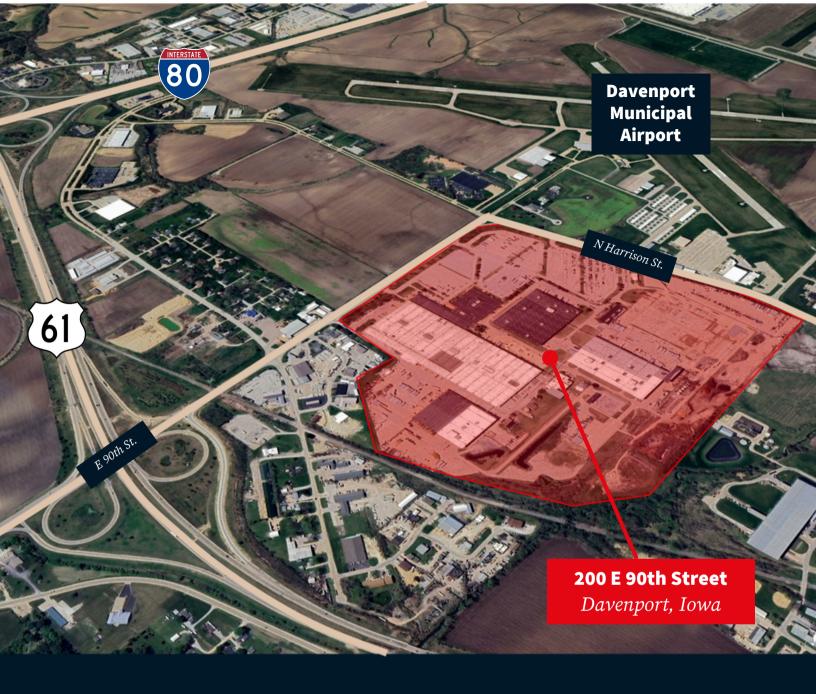

### Property details

**Regional proximity** 

| Land site          | ± 11 acres                                                                            |  |
|--------------------|---------------------------------------------------------------------------------------|--|
| Lease availability | ± 10,000 - 60,000 RSF (office)                                                        |  |
| Lease rate         | Call broker for pricing                                                               |  |
| Zoning             | Manufacturing (Light), Office                                                         |  |
| Access             | Interstate 80 < 1.9 miles<br>Interstate 280 < 12.7 miles<br>Interstate 74 < 4.5 miles |  |
|                    | Iowa City   54.8 miles                                                                |  |

Chicago | 171 miles

Des Moines | 166 miles

± 1.9 miles to I-80

± 1.4 miles to Davenport Municipal Airport

± 3.9 miles to UPS facility

± 12.7 miles to I-280

± 16.6 miles to Quad City Int'l. Airport

±18.2 miles to port facilities