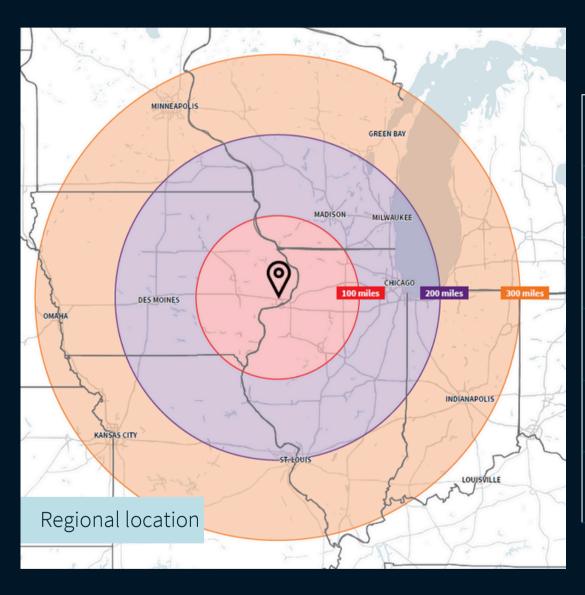

Chicago | 171 miles

Des Moines | 166 miles

± 1.9 miles to I-80

± 1.4 miles to Davenport Municipal Airport

± 3.9 miles to UPS facility

± 12.7 miles to I-280

± 16.6 miles to Quad City Int'l. Airport

±18.2 miles to port facilities

### 200 E 90th Street | Davenport, Iowa 52806

Drive times to nearby cities

| Des Moines   | 2.5   |
|--------------|-------|
| Iowa         | hours |
| Chicago      | 2.5   |
| Illinois     | hours |
| St. Louis    | 4     |
| Missouri     | hours |
| Indianapolis | 4     |
| Indiana      | hours |
| Minneapolis  | 5.5   |
| Minnesota    | hours |
| Kansas City  | 6     |
| Missouri     | hours |