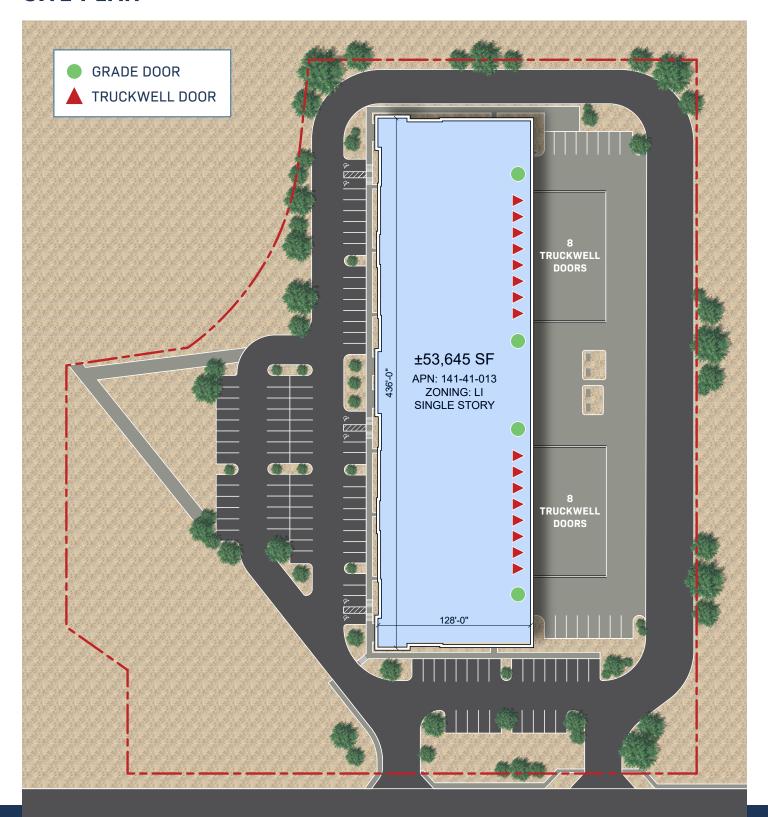

5400 EMCDOWELL RD MESA, AZ

FOR SALE OR LEASE



±53,645 SF FREESTANDING WAREHOUSE ON ±5.8 ACRES

**CBRE** 

### **PROPERTY FEATURES**



SIZE

±53,645 SF Total building



**POWER** 

±1,600 amps 277/480 volt SES

(Ability to expand to 6,000 amps, 277/480 volts)



**BUILDING FEATURES** 

**ESFR SPRINKLERS** 



**CLEAR HEIGHT** 

±28'



**AVAILABLE** 

Q1 2025



**DOORS** 

16 truckwell 4 12' x 14' grade level



**PROPERTY TAXES** 

(2022)

\$13,440.80



**DELIVERING 2025** 

By Sunstate Builders



**SALE PRICE** 

\$15,999,000



**PARKING** 

122 stalls



**SECURE YARD** 

Secure, paved rear yard with rolling gates



**LEASE RATE** 

**TBD** 



OP EX

\$0.18/SF/MO

### **WEST ELEVATION - OVERALL**



# **SITE PLAN**



**E MCDOWELL RD** 



### **LOCATION OVERVIEW**



### **MARKET STATS**



**1,403,264**Laborers within a 30 minute commute



**\$71,448**Average HH
Income



**40.4%** of Mesa households within a 5-mile radius



**3rd**Largest city
in Arizona



**5th**Safest Communities in U.S. (2019)



**18,000+**People employed in the Falcon District



# **FALCON DISTRICT**

Mesa's Falcon District offers access to a large, educated labor pool, where more than 70% of those age 25+ have attended college. It's also a well-established home for leading-edge manufacturing companies.



5400 EMCDOWELL RD

MESA, AZ

## FOR MORE INFORMATION, PLEASE CONTACT:

### **MIKE PARKER**

+1 602 614 7877 mike.parker6@cbre.com

© 2024 CBRE, Inc. All rights reserved. This information has been obtained from reliable s