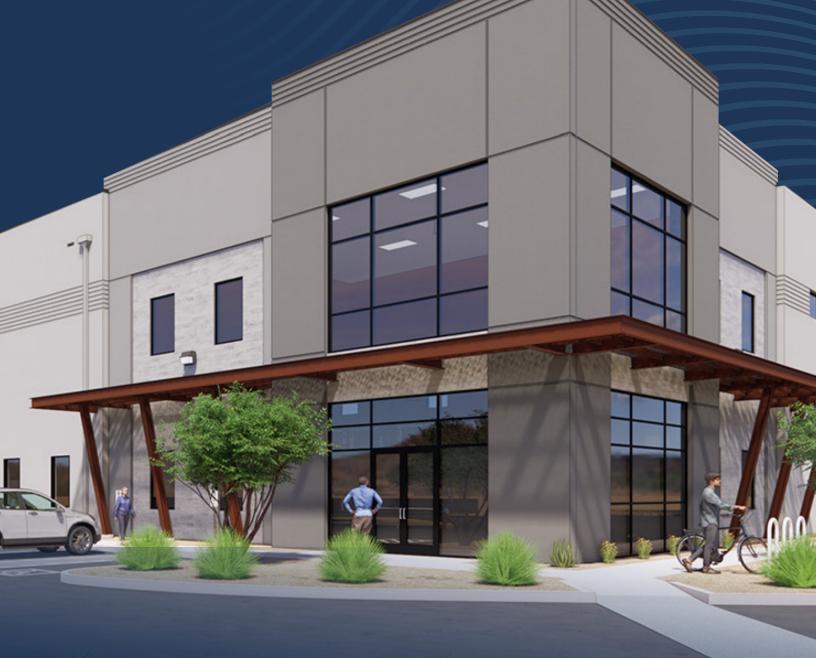

5400 EMCDOWELL RD MESA, AZ

FOR SALE OR LEASE

±53,645 SF FREESTANDING WAREHOUSE ON ±5.8 ACRES

**CBRE** 

### **PROPERTY FEATURES**

SIZE

±53,645 SF Total building

**POWER** 

±1,600 amps 277/480 volt SES

(Ability to expand to 6,000 amps, 277/480 volts)

**BUILDING FEATURES** 

**ESFR SPRINKLERS** 

**CLEAR HEIGHT** 

±28'

**AVAILABLE** 

Q1 2025

**DOORS** 

16 truckwell 4 12' x 14' grade level

**PROPERTY TAXES** 

(2022)

\$13,440.80

**DELIVERING 2025** 

By Sunstate Builders

**SALE PRICE** 

\$15,999,000

**PARKING** 

122 stalls

**SECURE YARD** 

Secure, paved rear yard with rolling gates

**LEASE RATE** 

**TBD** 

OP EX

\$0.18/SF/MO