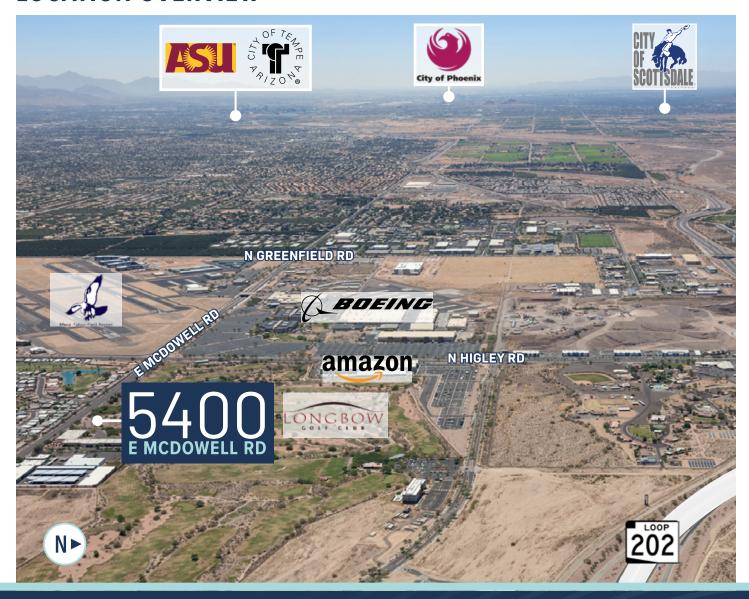

5400 EMCDOWELL RD MESA, AZ

FOR SALE OR LEASE



±53,645 SF FREESTANDING WAREHOUSE ON ±5.8 ACRES

**CBRE** 

### **PROPERTY FEATURES**



SIZE

±53,645 SF Total building



**POWER** 

±1,600 amps 277/480 volt SES

(Ability to expand to 6,000 amps, 277/480 volts)



**BUILDING FEATURES** 

**ESFR SPRINKLERS** 



**CLEAR HEIGHT** 

±28'



**AVAILABLE** 

Q1 2025



**DOORS** 

16 truckwell 4 12' x 14' grade level



**PROPERTY TAXES** 

(2022)

\$13,440.80



**DELIVERING 2025** 

By Sunstate Builders



**SALE PRICE** 

\$15,999,000



**PARKING** 

122 stalls



**SECURE YARD** 

Secure, paved rear yard with rolling gates



**LEASE RATE** 

**TBD** 



OP EX

\$0.18/SF/MO

### **WEST ELEVATION - OVERALL**



# **SITE PLAN**



**E MCDOWELL RD** 



### **LOCATION OVERVIEW**



### **MARKET STATS**



**1,403,264**Laborers within a 30 minute commute



**\$71,448**Average HH
Income



**40.4%** of Mesa households within a 5-mile radius



**3rd**Largest city
in Arizona



**5th**Safest Communities in U.S. (2019)



**18,000+**People employed in the Falcon District



# **FALCON DISTRICT**

Mesa's Falcon District offers access to a large, educated labor pool, where more than 70% of those age 25+ have attended college. It's also a well-established home for leading-edge manufacturing companies.



5400 EMCDOWELL RD

MESA, AZ

## FOR MORE INFORMATION, PLEASE CONTACT:

### **MIKE PARKER**

+1 602 614 7877 mike.parker6@cbre.com

© 2024 CBRE, Inc. All rights reserved. This information has been obtained from reliable sources but has not been verified for accuracy or co