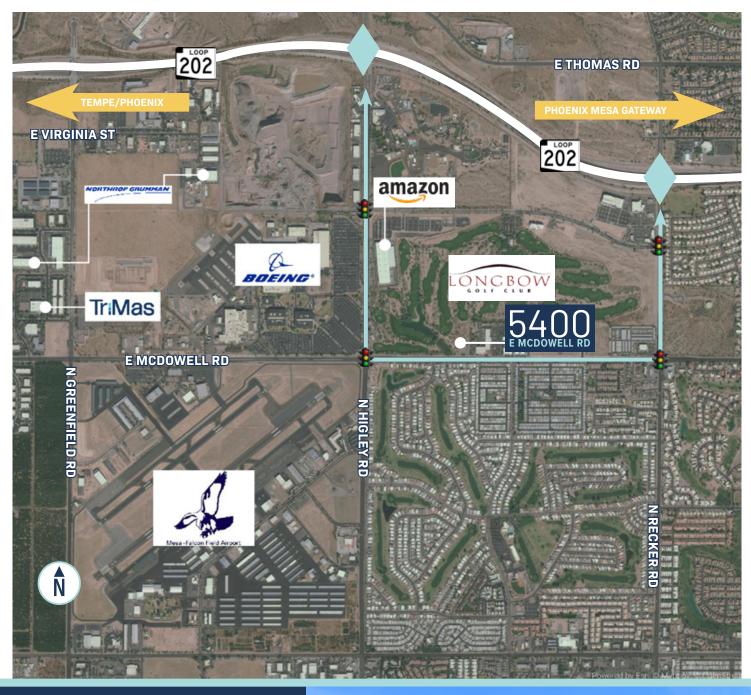

S** 

**ESFR SPRINKLERS** 



**CLEAR HEIGHT** 

±28'



**AVAILABLE** 

Q1 2025



**DOORS** 

16 truckwell 4 12' x 14' grade level



**PROPERTY TAXES** 

(2022)

\$13,440.80



**DELIVERING 2025** 

By Sunstate Builders



**SALE PRICE** 

\$15,999,000



**PARKING** 

122 stalls



**SECURE YARD** 

Secure, paved rear yard with rolling gates



**LEASE RATE** 

**TBD** 



OP EX

\$0.18/SF/MO

### **WEST ELEVATION - OVERALL**



# **SITE PLAN**



**E MCDOWELL RD** 



### **LOCATION OVERVIEW**



### **MARKET STATS**



**1,403,264**Laborers within a 30 minute commute



**\$71,448**Average HH
Income



**40.4%** of Mesa households within a 5-mile radius



**3rd**Largest city
in Arizona



**5th**Safest Communities in U.S. (2019)



**18,000+**People employed in the Falcon District



# **FALCON DISTRICT**

Mesa's Falcon District offers access to a large, educated labor pool, where more than 70% of those age 25+ have attended college. It's also a well-established home for leading-edge manufacturing companies.



5400 EMCDOWELL RD

MESA, AZ

## FOR MORE INFORMATION, PLEASE CONTACT:

### **MIKE PARKER**

+1 602 614 7877 mike.parker6@cbre.com

© 2024 CBRE, Inc. All rights reserved. This information has been obtained from reliable sources but has not been verified for accuracy or completeness. CBRE, Inc. makes no guarantee, representation, or warranty and accepts no responsibility or liability for the accuracy, completeness, or reliability of the information contained herein. You should conduct a careful, independent investigation of the property and verify all informatio