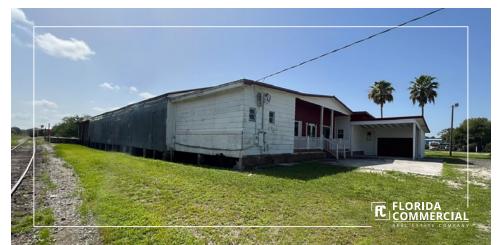

#### **PROPERTY OVERVIEW**

This 2.28-acre ground-leased industrial property offers a unique investment opportunity with a tenant currently occupying the land. Located directly on a rail line, the site includes a 15,428 square-foot building with both grade-level and dock-high loading, presenting potential value-add through renovation. Positioned off US Hwy 441 with direct access to the CSX Rail Line, this centrally located property benefits from a robust transportation network, providing quick access to metropolitan areas, seaports, and airports in West Palm Beach, Ft. Lauderdale, Miami, and Orlando. Situated in Okeechobee, a hub for heavy industry and agriculture, the property is just 30 minutes from Florida's Turnpike and I-95. The current tenant has four years remaining on the initial lease term, with an additional five-year option and 3% annual rent increases, offering a 6.9% cap rate. Located on the north shore of Lake Okeechobee, the largest lake in Florida, and is connected to the Atlantic and Gulf of Mexico by the Okeechobee Waterway. The area is home to several international companies, enhancing its industrial appeal.