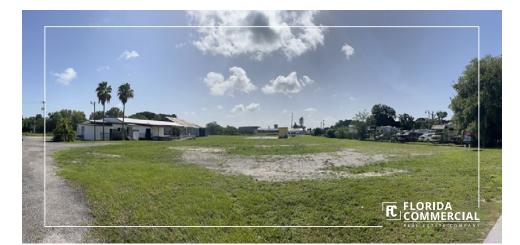

#### **PROPERTY OVERVIEW**

This 2.28-acre ground-leased industrial property offers a unique investment opportunity with a tenant currently occupying the land. Located directly on a rail line, the site includes a 15,428 square-foot building with both grade-level and dock-high loading, presenting potential value-add through renovation. Positioned off US Hwy 441 with direct access to the CSX Rail Line, this centrally located property benefits from a robust transportation network, providing quick access to metropolitan areas, seaports, and airports in West Palm Beach, Ft. Lauderdale, Miami, and Orlando. Situated in Okeechobee, a hub for heavy industry and agriculture, the property is just 30 minutes from Florida's Turnpike and I-95. The current tenant has four years remaining on the initial lease term, with an additional five-year option and 3% annual rent increases, offering a 6.9% cap rate. Located on the north shore of Lake Okeechobee, the largest lake in Florida, and is connected to the Atlantic and Gulf of Mexico by the Okeechobee Waterway. The area is home to several international companies, enhancing its industrial appeal.