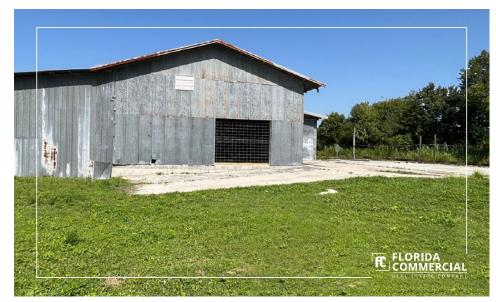

#### **PROPERTY OVERVIEW**

This 2.28-acre ground-leased industrial property offers a unique investment opportunity with a tenant currently occupying the land. Located directly on a rail line, the site includes a 15,428 square-foot building with both grade-level and dock-high loading, presenting potential value-add through renovation. Positioned off US Hwy 441 with direct access to the CSX Rail Line, this centrally located property benefits from a robust transportation network, providing quick access to metropolitan areas, seaports, and airports in West Palm Beach, Ft. Lauderdale, Miami, and Orlando. Situated in Okeechobee, a hub for heavy industry and agriculture, the property is just 30 minutes from Florida's Turnpike and I-95. The current tenant has four years remaining on the initial lease term, with an additional five-year option and 3% annual rent increases, offering a 6.9% cap rate. Located on the north shore of Lake Okeechobee, the largest lake in Florida, and is connected to the Atlantic and Gulf of Mexico by the Okeechobee Waterway. The area is home to several international companies, enhancing its industrial appeal.