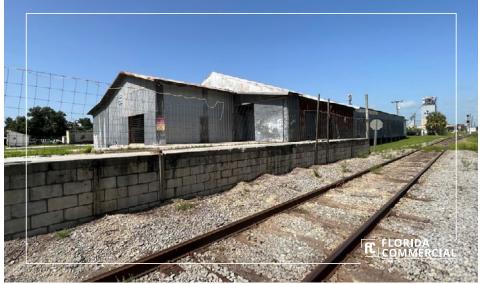

#### **PROPERTY OVERVIEW**

This 2.28-acre ground-leased industrial property offers a unique investment opportunity with a tenant currently occupying the land. Located directly on a rail line, the site includes a 15,428 square-foot building with both grade-level and dock-high loading, presenting potential value-add through renovation. Positioned off US Hwy 441 with direct access to the CSX Rail Line, this centrally located property benefits from a robust transportation network, providing quick access to metropolitan areas, seaports, and airports in West Palm Beach, Ft. Lauderdale, Miami, and Orlando. Situated in Okeechobee, a hub for heavy industry and agriculture, the property is just 30 minutes from Florida's Turnpike and I-95. The current tenant has four years remaining on the initial lease term, with an additional five-year option and 3% annual rent increases, offering a 6.9% cap rate. Located on the north shore of Lake Okeechobee, the largest lake in Florida, and is connected to the Atlantic and Gulf of Mexico by the Okeechobee Waterway. The area is home to several international companies, enhancing its industrial appeal.

## RAIL CONNECTIVITY