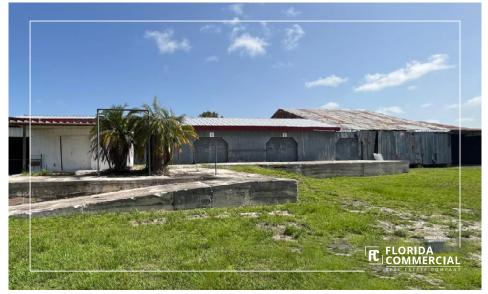

#### **PROPERTY OVERVIEW**

This 2.28-acre ground-leased industrial property offers a unique investment opportunity with a tenant currently occupying the land. Located directly on a rail line, the site includes a 15,428 square-foot building with both grade-level and dock-high loading, presenting potential value-add through renovation. Positioned off US Hwy 441 with direct access to the CSX Rail Line, this centrally located property benefits from a robust transportation network, providing quick access to metropolitan areas, seaports, and airports in West Palm Beach, Ft. Lauderdale, Miami, and Orlando. Situated in Okeechobee, a hub for heavy industry and agriculture, the property is just 30 minutes from Florida's Turnpike and I-95. The current tenant has four years remaining on the initial lease term, with an additional five-year option and 3% annual rent increases, offering a 6.9% cap rate. Located on the north shore of Lake Okeechobee, the largest lake in Florida, and is connected to the Atlantic and Gulf of Mexico by the Okeechobee Waterway. The area is home to several international companies, enhancing its industrial appeal.