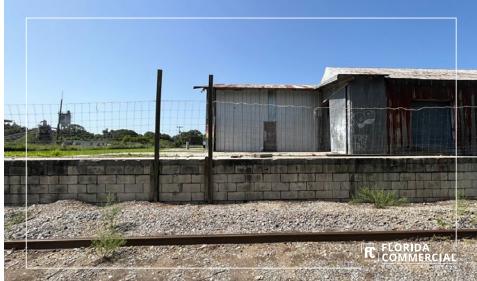

#### **PROPERTY OVERVIEW**

This 2.28-acre ground-leased industrial property offers a unique investment opportunity with a tenant currently occupying the land. Located directly on a rail line, the site includes a 15,428 square-foot building with both grade-level and dock-high loading, presenting potential value-add through renovation. Positioned off US Hwy 441 with direct access to the CSX Rail Line, this centrally located property benefits from a robust transportation network, providing quick access to metropolitan areas, seaports, and airports in West Palm Beach, Ft. Lauderdale, Miami, and Orlando. Situated in Okeechobee, a hub for heavy industry and agriculture, the property is just 30 minutes from Florida's Turnpike and I-95. The current tenant has four years remaining on the initial lease term, with an additional five-year option and 3% annual rent increases, offering a 6.9% cap rate. Located on the north shore of Lake Okeechobee, the largest lake in Florida, and is connected to the Atlantic and Gulf of Mexico by the Okeechobee Waterway. The area is home to several international companies, enhancing its industrial appeal.