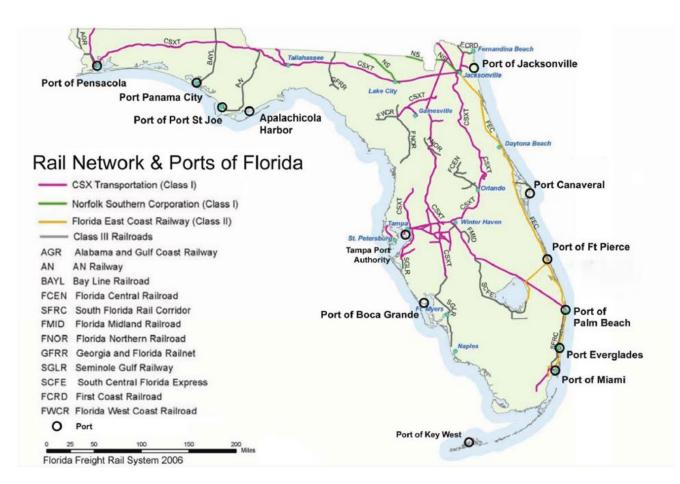

## RAIL CONNECTIVITY

### PORTS AND AIRPORTS

• Directly accessed and served by the Florida East Coast Railway (FEC)

• Direct terminal access to the Port of Miami, Port of Everglades, Port of Palm Beach and Miami International Airport Air Freight Terminal