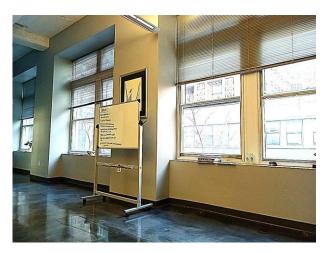

## PRIME CREATIVE SUBLEASE 2,900+ square feet 1429 Walnut Street, Philadelphia, PA

- Creative space overlooking Walnut St
- Open layout with offices
- 2,932 square feet
- Can expand to 4,776 square feet
- Exposed ductwork & exposed ceilings
- Fully furnished AND wired
- Pantry & conference room
- DRAMATIC 15-foot-high ceilings!
- Polished resin floors!
- Newly renovated HVAC, elevators, common areas, restrooms & lobby
- Asking rent: \$23.00 plus electric
- Immediate occupancy
- Sublease term through March 2027
- Entrance in front of elevators
- Ideal for tech/creative/engineering, etc.
- Prime Walnut Street block