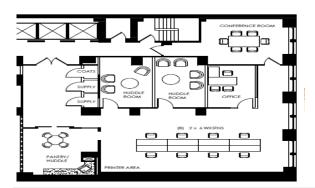

## PRIME CREATIVE SUBLEASE 2,900+ square feet 1429 Walnut Street, Philadelphia, PA

- Creative space overlooking Walnut St
- Open layout with offices
- 2,932 square feet
- Can expand to 4,776 square feet
- Exposed ductwork & exposed ceilings
- Fully furnished AND wired
- Pantry & conference room
- DRAMATIC 15-foot-high ceilings!
- Polished resin floors!
- Newly renovated HVAC, elevators, common areas, restrooms & lobby
- Asking rent: \$23.00 plus electric
- Immediate occupancy
- Sublease term through March 2027
- Entrance in front of elevators
- Ideal for tech/creative/engineering, etc.
- Prime Walnut Street block