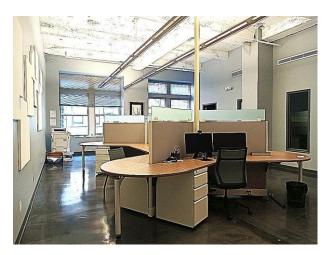

## PRIME CREATIVE SUBLEASE 2,900+ square feet 1429 Walnut Street, Philadelphia, PA

- Creative space overlooking Walnut St
- Open layout with offices
- 2,932 square feet
- Can expand to 4,776 square feet
- Exposed ductwork & exposed ceilings
- Fully furnished AND wired
- Pantry & conference room
- DRAMATIC 15-foot-high ceilings!
- Polished resin floors!
- Newly renovated HVAC, elevators, common areas, restrooms & lobby
- Asking rent: \$23.00 plus electric
- Immediate occupancy
- Sublease term through March 2027
- Entrance in front of elevators
- Ideal for tech/creative/engineering, etc.
- Prime Walnut Street block