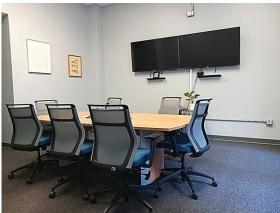

## PRIME CREATIVE SUBLEASE 2,900+ square feet 1429 Walnut Street, Philadelphia, PA

- Creative space overlooking Walnut St
- Open layout with offices
- 2,932 square feet
- Can expand to 4,776 square feet
- Exposed ductwork & exposed ceilings
- Fully furnished AND wired
- Pantry & conference room
- DRAMATIC 15-foot-high ceilings!
- Polished resin floors!
- Newly renovated HVAC, elevators, common areas, restrooms & lobby
- Asking rent: \$23.00 plus electric
- Immediate occupancy
- Sublease term through March 2027
- Entrance in front of elevators
- Ideal for tech/creative/engineering, etc.
- Prime Walnut Street block