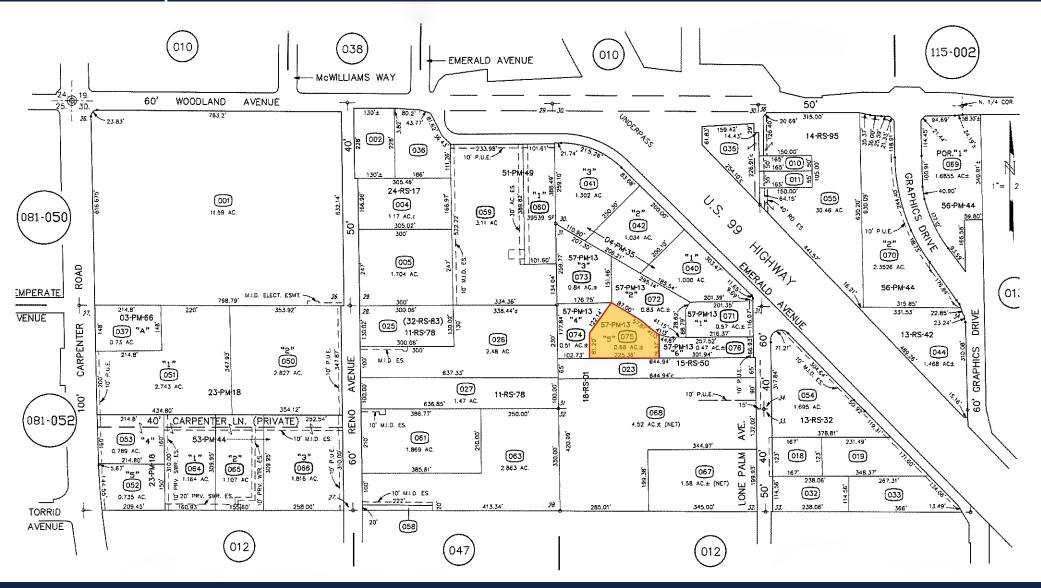

## PARCEL MAP

The information contained herein is deemed reliable, but is not guaranteed. To discuss this property or any other commercial need, please contact:

RANDY HIGH JR., CCIM CALBRE Lic. No. 01238404 (209) 491-3413 RANDYHIGHJR@GMAIL.COM

## PROPERTY SUMMARY

Address: 1119 Lone Palm Avenue • Modesto County: Stanislaus County

LEASE RATE: \$0.90 PSF MG Property Type: Industrial Warehouse

AVAILABLE SIZE: ± 12,000 SF PARCEL NUMBER: 029-011-075

Lot Size (SF/AC):  $\pm 29,620 \text{ SF} / \pm 0.68 \text{ AC}$  Procuring Broker Fee: 2.5%