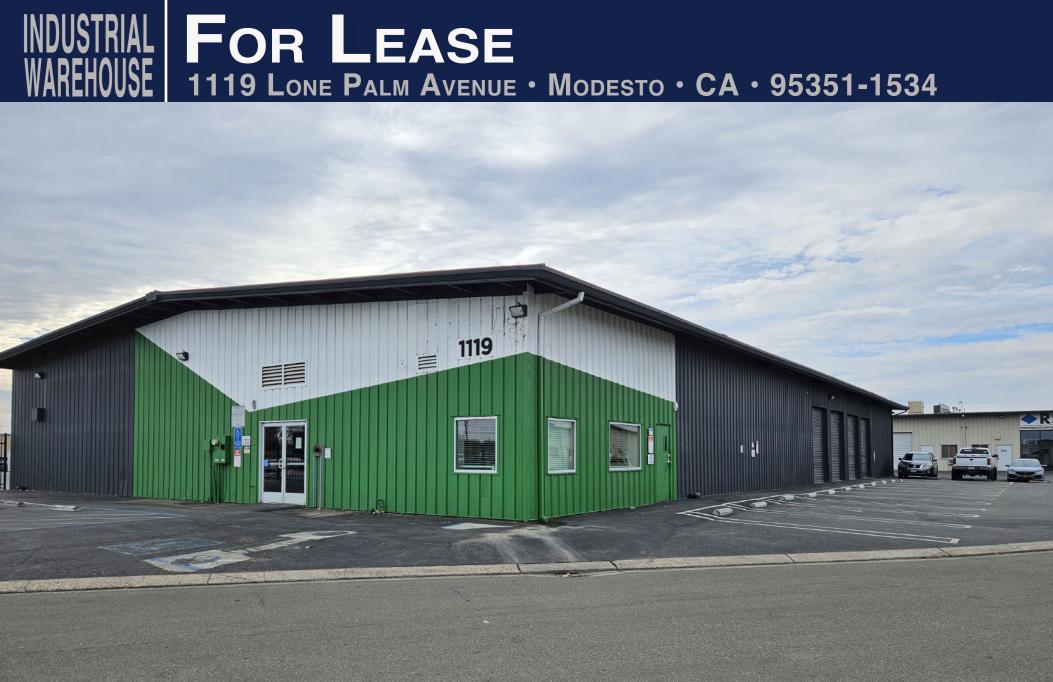

# INDUSTRIAL WAREHOUSE

## PROPERTY SUMMARY

Address: 1119 Lone Palm Avenue • Modesto County: Stanislaus County

LEASE RATE: \$0.90 PSF MG Property Type: Industrial Warehouse

AVAILABLE SIZE: ± 12,000 SF PARCEL NUMBER: 029-011-075

### PROPERTY DESCRIPTION:

1119 Lone Palm Ave is a versatile property is ideally situated in a thriving business area, offering easy access to major highways and nearby amenities. With a spacious interior, adaptable layout options, and ample parking, this location is

well-suited for various business uses.

### FEATURES:

- ± 12,000 SF
- Lobby
- Showroom
- Two (2) Offices
- Break-room
- Janitors Closet
- Two (2) Restrooms
- Large Warehouse
- · Four (4) Grade Level Doors
- Nineteen (19) Parking Spaces
- Close proximity to Highway 99 and 132