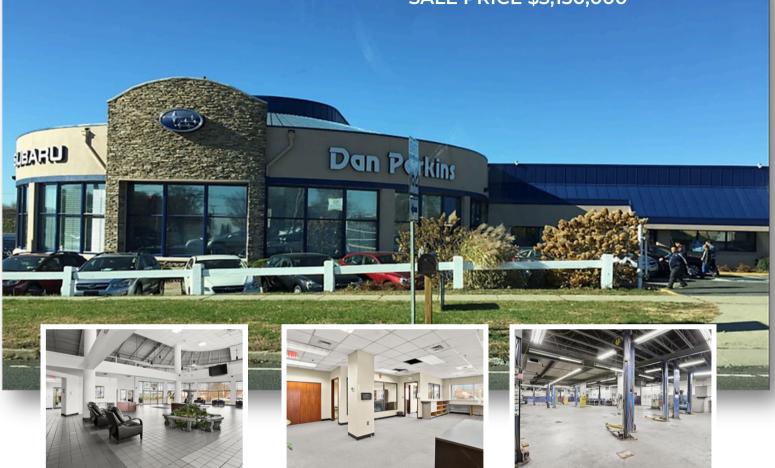

## FOR SALE 1 BOSTON POST ROAD

#### SALE PRICE \$3,150,000

## 1 BOSTON POST ROAD MILFORD, CT

# Population: 51,207 within 3 miles

Three overhead doors

Maintenance Garage - 14 repair service bays on the lower level

### **PROPERTY FEATURES**

Zone CDD-3 Uses: retail, commercial garage, gas station, vehicle repair and/or service car wash, offices for business, restaurants