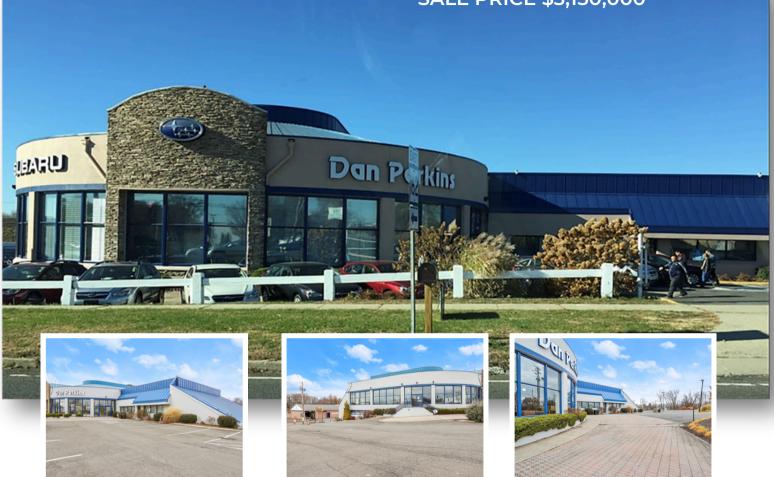

## FOR SALE 1 BOSTON POST ROAD

#### SALE PRICE \$3,150,000

## 1 BOSTON POST ROAD MILFORD, CT

# Population: 51,207 within 3 miles

Three overhead doors

Maintenance Garage - 14 repair service bays on the lower level

### **PROPERTY FEATURES**

Zone CDD-3 Uses: retail, commercial garage, gas station, vehicle repair and/or service car wash, offices for business, restaurants