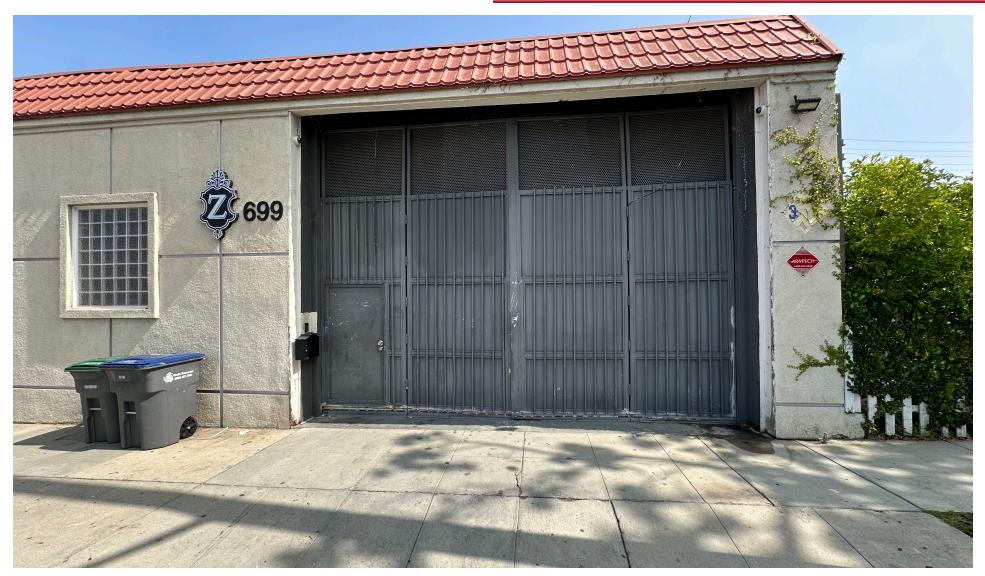

# 699 Ivy Street Glendale | CA

## Property Information

| Available SF: | 8,400 SF             | > | Internal Loading Dock            |
|---------------|----------------------|---|----------------------------------|
| Asking Price: | \$14,280 (\$1.70/SF) | > | Fully Air Conditioned            |
| Lease Type:   | Modified Gross       | > | Gated Parking                    |
| Power:        | 100 A; 240V; 3 Ph    | > | Convenient to 5 and 134 freeways |
| Zoning:       | IMU                  | > | 12 Foot Clearance in Warehouse   |
| Parking:      | 8 Gated              | > | 725 SF of Office                 |
| Built:        | 1947                 | > | 10' x 10' Loading Door           |