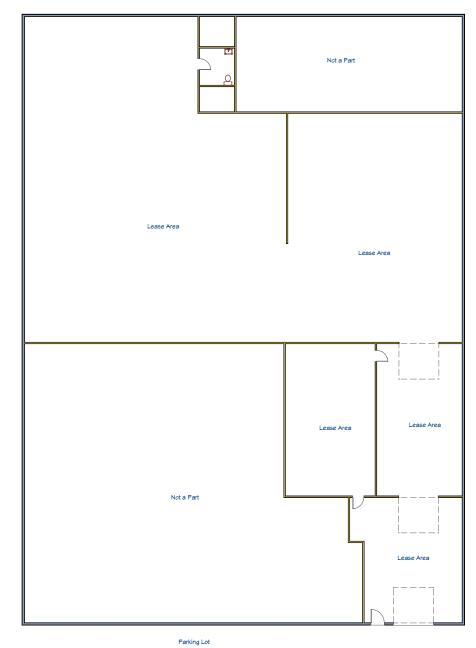

operty Information

| Available SF: | 8,400 SF             | > | Internal Loading Dock            |
|---------------|----------------------|---|----------------------------------|
| Asking Price: | \$14,280 (\$1.70/SF) | > | Fully Air Conditioned            |
| Lease Type:   | Modified Gross       | > | Gated Parking                    |
| Power:        | 100 A; 240V; 3 Ph    | > | Convenient to 5 and 134 freeways |
| Zoning:       | IMU                  | > | 12 Foot Clearance in Warehouse   |
| Parking:      | 8 Gated              | > | 725 SF of Office                 |
| Built:        | 1947                 | > | 10' x 10' Loading Door           |



The facts contained herein, while not guaranteed as to accuracy, are accurate to the best of our knowledge and belief.

#### Floor Plan



699 Ivy Street

#### Map Location

#### 6624 San Fernando Road Glendale, CA 91201 | 818-244-3000 Pacific West Business Properties, Inc. Dan Bell Casting (2) Û ۵ W Broadway Burbank ي 🖬 Easter Seals Fernando Glendale Humane Society GRANDVIEW **NORTH ARROYO** Ivy St Extra Space Storage Beat Junkie Institute of Sound NORTH ENDALE 134 Jewel City Cross Eit Angeles Zoo Google DOWNTOWN 2 134) Universal Studios Hollywood Glendale EAGLE ROCK Griffith Park 5 (101) Adams Square 1.11. Griffith Observatory Temporarily closed ATWATER VILLAGE **HIGHLAND PARK** Hollywood & Highland 2 Hollywood Walk of Fame LOS FELIZ NORTHEAST LOS ANGELES 5 Google Map data ©2021 LITTLE ARMENIA

#### Photos



#### Photos