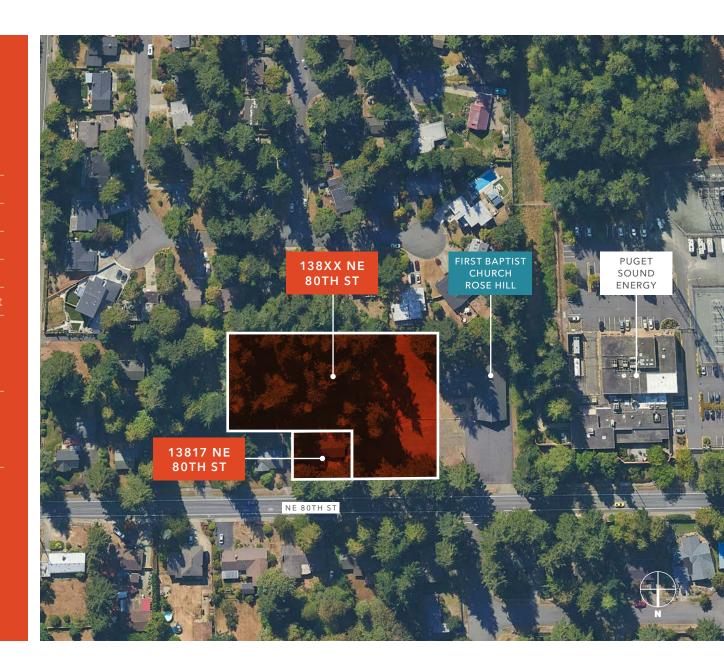

## HIGHLIGHTS

Two parcels are available and can be sold separately or as a package

13817 NE 80th St: 0.28 Acres

138XX NE 80th St: 1.1 Acres

Easy access from NE 80th St

Close proximity to I-405 and SR 520

Suitable for a school or residential development