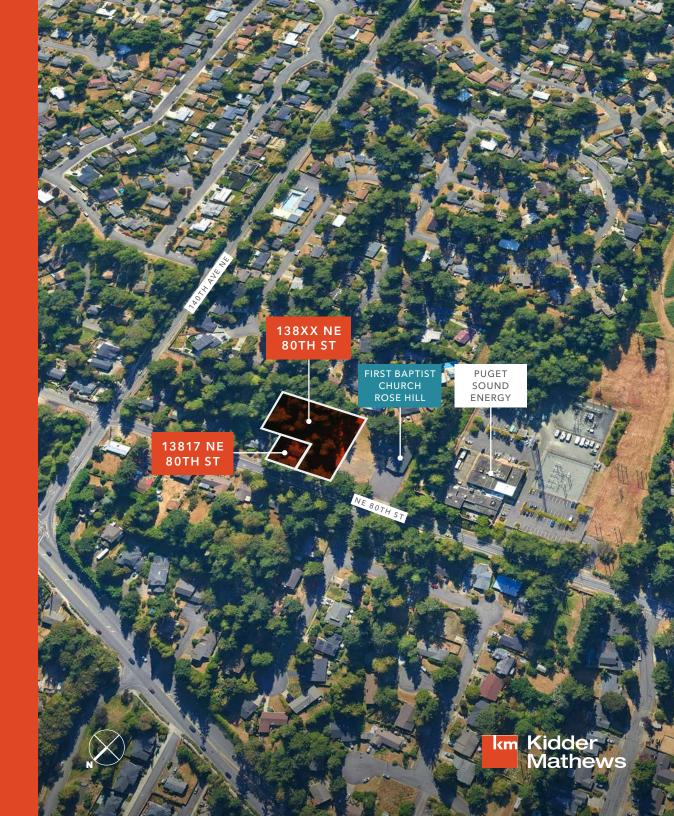

## HIGHLIGHTS

Two parcels are available and can be sold separately or as a package

13817 NE 80th St: 0.28 Acres

138XX NE 80th St: 1.1 Acres

Easy access from NE 80th St

Close proximity to I-405 and SR 520

Suitable for a school or residential development