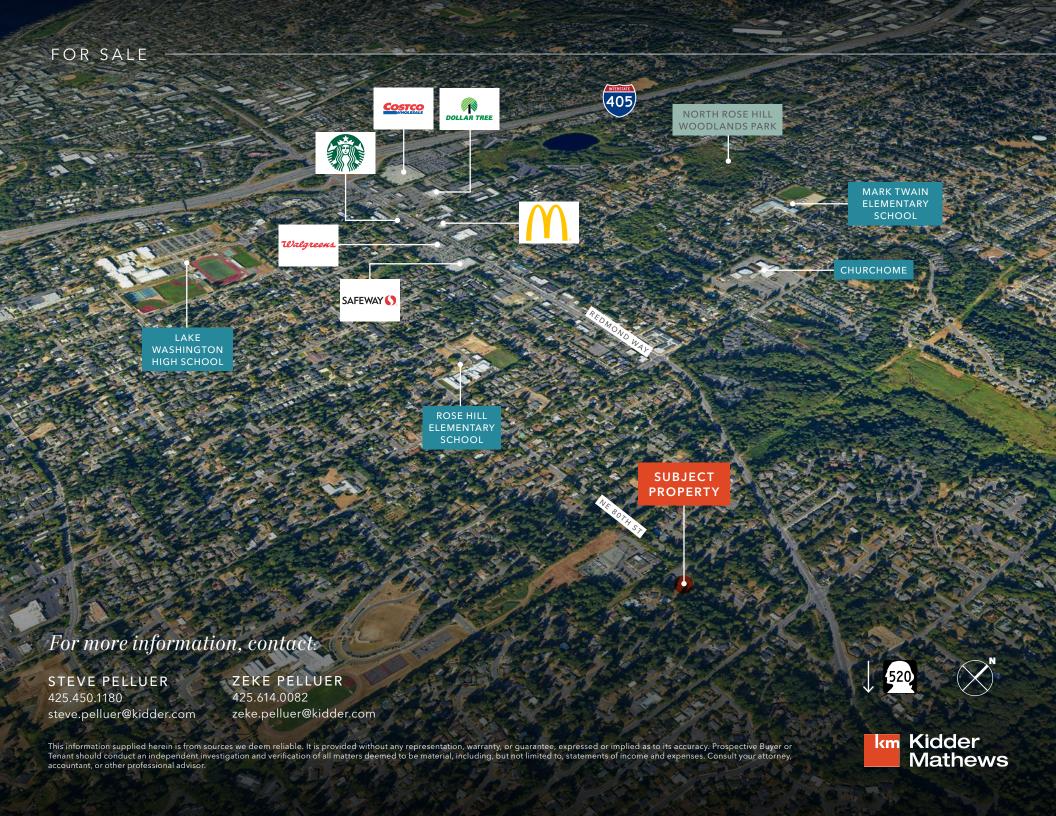

## PREMIER LAND FOR SALE

±1.38 Acres of potential R-8 equivalent land in Redmond - Rose Hill, WA

138XX & 13817 NE 80TH ST REDMOND, WA 98052

STEVE PELLUER 425.450.1180 steve.pelluer@kidder.com

ZEKE PELLUER 425.614.0082 zeke.pelluer@kidder.com

## HIGHLIGHTS

Two parcels are available and can be sold separately or as a package

13817 NE 80th St: 0.28 Acres

138XX NE 80th St: 1.1 Acres

Easy access from NE 80th St

Close proximity to I-405 and SR 520

Suitable for a school or residential development