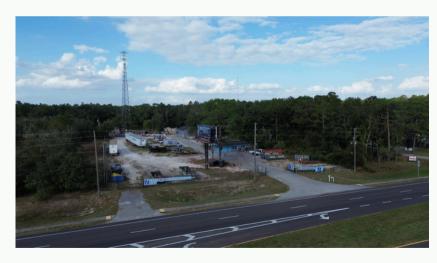

Located at 16297 Cortez Blvd, this 2.75acre lot presents a unique investment opportunity with three distinct properties in one. The site features a 993 SF single-family home built in 1961, a spacious warehouse with 6,993 SF (per owner) spread across two floors, and a 70x70 cell tower lot. Offering exceptional versatility for residential, commercial, or mixed-use purposes, this property is a rare find.

## Property Photos

to check out more photos, please <u>click this link</u>