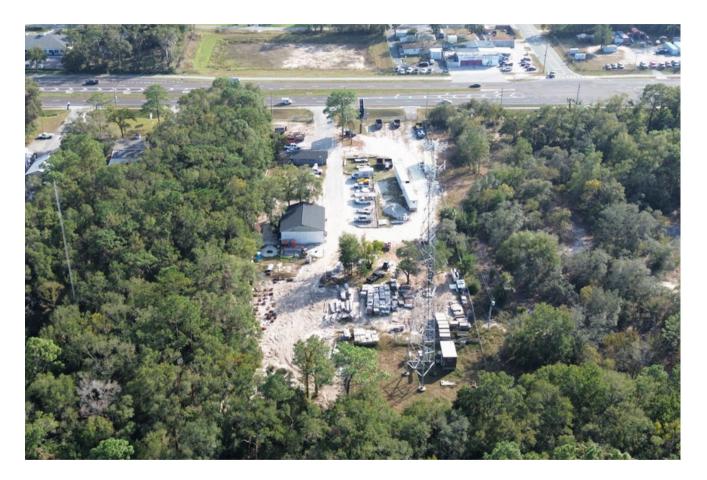

Located at 16297 Cortez Blvd, this 2.75acre lot presents a unique investment opportunity with three distinct properties in one. The site features a 993 SF single-family home built in 1961, a spacious warehouse with 6,993 SF (per owner) spread across two floors, and a 70x70 cell tower lot. Offering exceptional versatility for residential, commercial, or mixed-use purposes, this property is a rare find.

## Property Photos

to check out more photos, please <u>click this link</u>