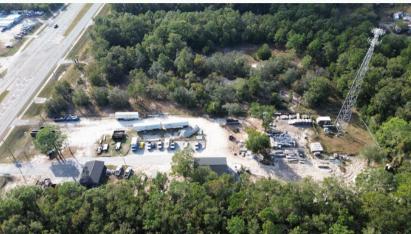

Located at 16297 Cortez Blvd, this 2.75acre lot presents a unique investment opportunity with three distinct properties in one. The site features a 993 SF single-family home built in 1961, a spacious warehouse with 6,993 SF (per owner) spread across two floors, and a 70x70 cell tower lot. Offering exceptional versatility for residential, commercial, or mixed-use purposes, this property is a rare find.

## Property Photos

to check out more photos, please <u>click this link</u>