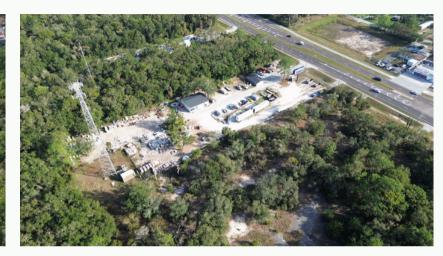

Located at 16297 Cortez Blvd, this 2.75acre lot presents a unique investment opportunity with three distinct properties in one. The site features a 993 SF single-family home built in 1961, a spacious warehouse with 6,993 SF (per owner) spread across two floors, and a 70x70 cell tower lot. Offering exceptional versatility for residential, commercial, or mixed-use purposes, this property is a rare find.

## Property Photos

to check out more photos, please <u>click this link</u>