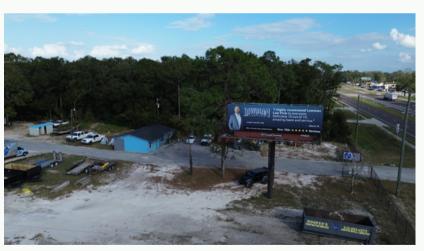

Located at 16297 Cortez Blvd, this 2.75acre lot presents a unique investment opportunity with three distinct properties in one. The site features a 993 SF single-family home built in 1961, a spacious warehouse with 6,993 SF (per owner) spread across two floors, and a 70x70 cell tower lot. Offering exceptional versatility for residential, commercial, or mixed-use purposes, this property is a rare find.

## Property Photos

to check out more photos, please <u>click this link</u>