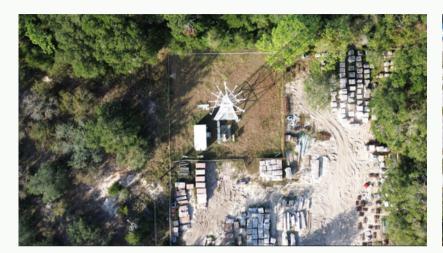

Located at 16297 Cortez Blvd, this 2.75acre lot presents a unique investment opportunity with three distinct properties in one. The site features a 993 SF single-family home built in 1961, a spacious warehouse with 6,993 SF (per owner) spread across two floors, and a 70x70 cell tower lot. Offering exceptional versatility for residential, commercial, or mixed-use purposes, this property is a rare find.

## Property Photos

to check out more photos, please <u>click this link</u>