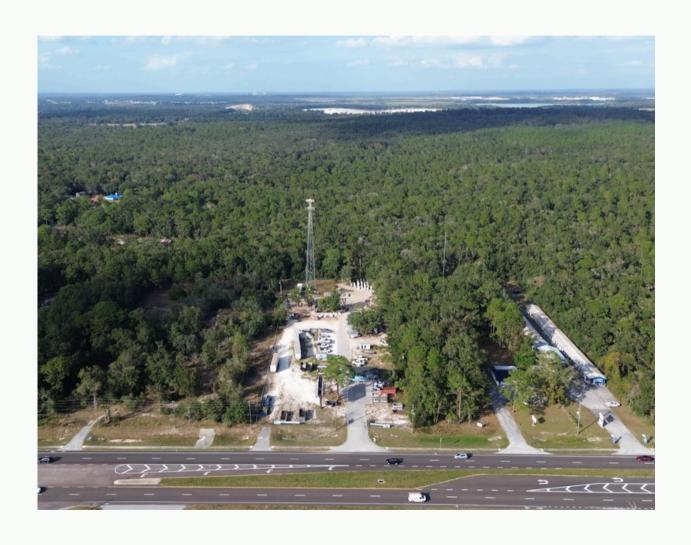

Located at 16297 Cortez Blvd, this 2.75acre lot presents a unique investment opportunity with three distinct properties in one. The site features a 993 SF single-family home built in 1961, a spacious warehouse with 6,993 SF (per owner) spread across two floors, and a 70x70 cell tower lot. Offering exceptional versatility for residential, commercial, or mixed-use purposes, this property is a rare find.

## Property Photos

to check out more photos, please <u>click this link</u>