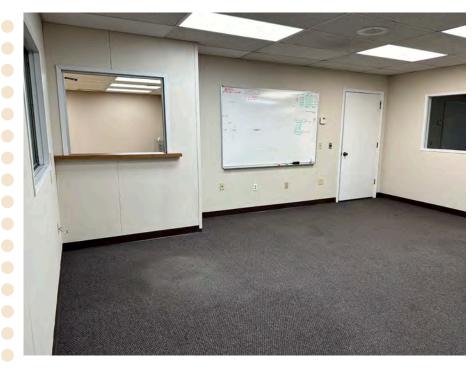

## PROPERTY OVERVIEW

#### **PROPERTY FEATURES**

- + 21,200± SF Total\*
  - 10,800± SF Shop/Service Bays\*
  - -2,400± SF Showroom\*
  - 1,600± SF First Floor Office\*
    - 2,400± SF Climate Controlled Storage\*
  - 1.500± SF Second Floor Office\*
    - 2,500± SF Mezzanine Storage\*
- + (3) 12' x 14' Drive-In Doors
- + (3) 12' x 12' Drive-In Doors
- + (3) 8' x 10' Drive-In Doors