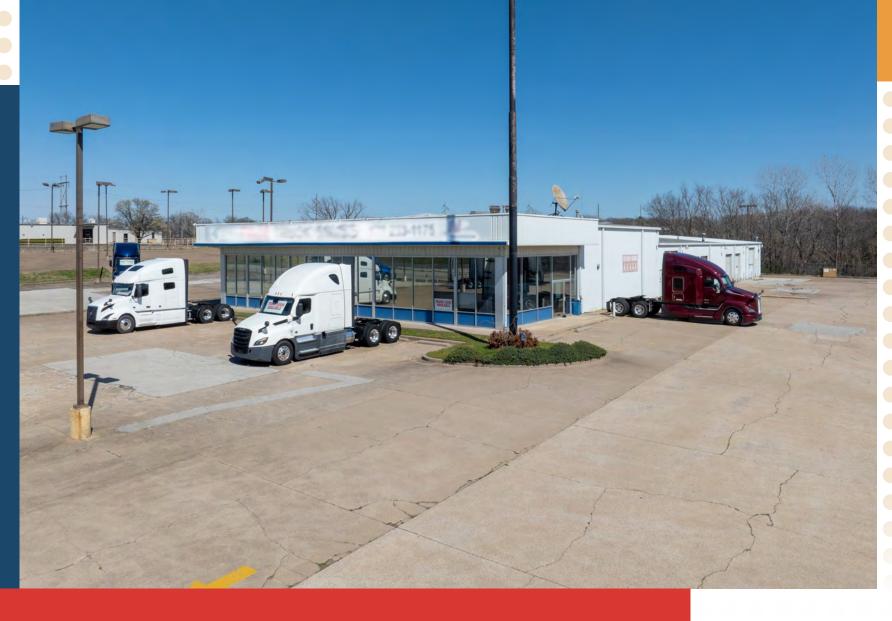

## PROPERTY OVERVIEW

#### **PROPERTY FEATURES**

- + 21,200± SF Total\*
  - 10,800± SF Shop/Service Bays\*
  - -2,400± SF Showroom\*
  - 1,600± SF First Floor Office\*
    - 2,400± SF Climate Controlled Storage\*
  - 1.500± SF Second Floor Office\*
    - 2,500± SF Mezzanine Storage\*
- + (3) 12' x 14' Drive-In Doors
- + (3) 12' x 12' Drive-In Doors
- + (3) 8' x 10' Drive-In Doors

- + 14' Eaves; 17' to Ridge
- +7' Panel Liner
- + Fully Insulated
- + Gas Heaters
- + Shop Restroom
- + (1) Wash Bay with Floor Drain
- + (1) Exhaust Fan

#### SITE

- + Paved Lot
- + Parking Lot Light Poles
- + 4.04± Acres\*
- + 500'± of Highway Frontage/Visibility
- + Industrial Medium (IM) / Commercial General (CG) Zoning

\*Source: Assessor & Owner