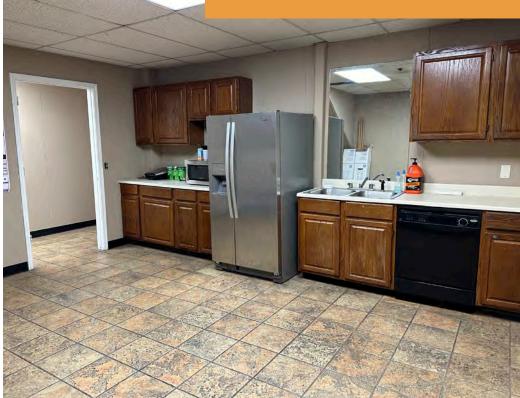

## PROPERTY OVERVIEW

#### **PROPERTY FEATURES**

- + 21,200± SF Total\*
  - 10,800± SF Shop/Service Bays\*
  - -2,400± SF Showroom\*
  - 1,600± SF First Floor Office\*
    - 2,400± SF Climate Controlled Storage\*
  - 1.500± SF Second Floor Office\*
    - 2,500± SF Mezzanine Storage\*
- + (3) 12' x 14' Drive-In Doors
- + (3) 12' x 12' Drive-In Doors
- + (3) 8' x 10' Drive-In Doors