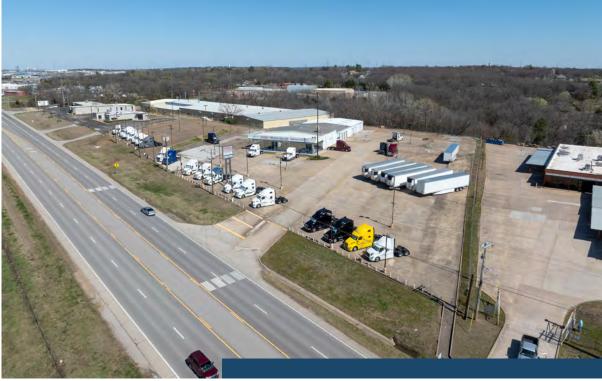

## PROPERTY OVERVIEW

#### SITE

- + Paved Lot
- + Parking Lot Light Poles
- + 4.04± Acres\*
- + 500'± of Highway Frontage/Visibility
- + Industrial Medium (IM) / Commercial General (CG) Zoning

\*Source: Assessor & Owner