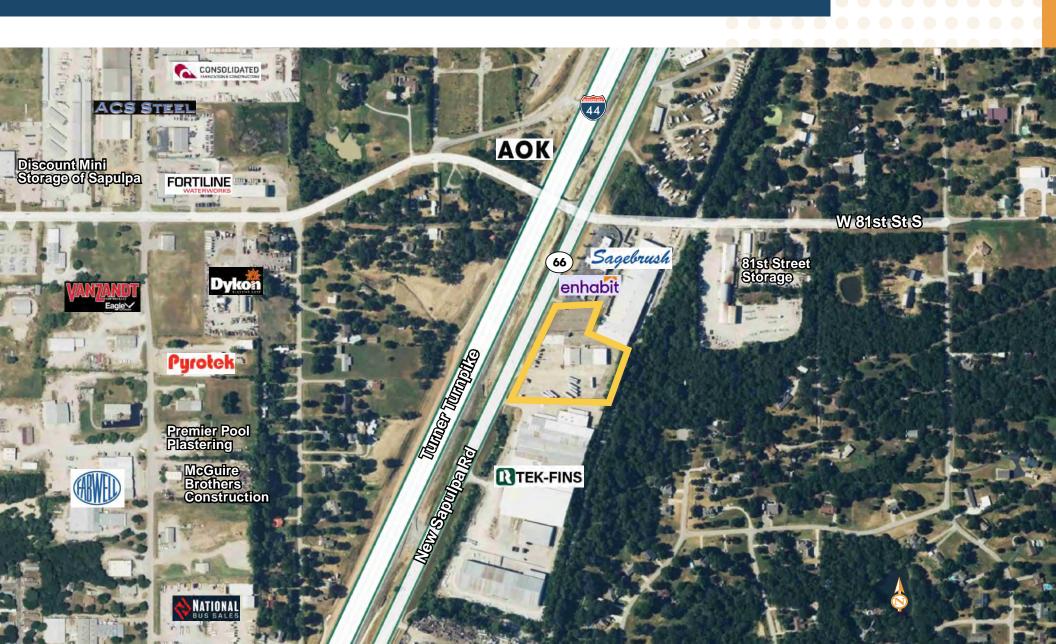

RTY OVERVIEW



#### **PROPERTY FEATURES**

- + 21,200± SF Total\*
  - 10,800± SF Shop/Service Bays\*
  - -2,400± SF Showroom\*
  - 1,600± SF First Floor Office\*
    - 2,400± SF Climate Controlled Storage\*
  - 1.500± SF Second Floor Office\*
    - 2,500± SF Mezzanine Storage\*
- + (3) 12' x 14' Drive-In Doors
- + (3) 12' x 12' Drive-In Doors
- + (3) 8' x 10' Drive-In Doors

- + 14' Eaves; 17' to Ridge
- +7' Panel Liner
- + Fully Insulated
- + Gas Heaters
- + Shop Restroom
- + (1) Wash Bay with Floor Drain
- + (1) Exhaust Fan



#### SITE

- + Paved Lot
- + Parking Lot Light Poles
- + 4.04± Acres\*
- + 500'± of Highway Frontage/Visibility
- + Industrial Medium (IM) / Commercial General (CG) Zoning

\*Source: Assessor & Owner

### **FLOOR PLAN**



















## **SURROUNDING AREA**



# SHOWROOM/OFFICE/ SERVICE BAYS 8201 HIGHWAY 66/ 8300 NEW SAPULPA ROAD

#### CONTACTS

James (Jamie) Hill, SIOR, CCIM

First Vice President +1 918 392 7206 jamie.hill@cbre.com **Spencer Sheets** 

Senior Associate +1 918 392 7240 spencer.sheets@cbre.com

© 2024 CBRE, Inc. All rights reserved. This information has been obtained from sources believed reliable but has not been verified for accuracy or completeness. CBRE, Inc. makes no guarantee, representation or warranty and accepts no responsibility or liability as to the accuracy, completeness, or reliability of the information contained herein. You should conduct a careful, independent investigation of the property and verify all information. Any reliance on this information is solely at your own risk. CBRE and the CBRE logo are service