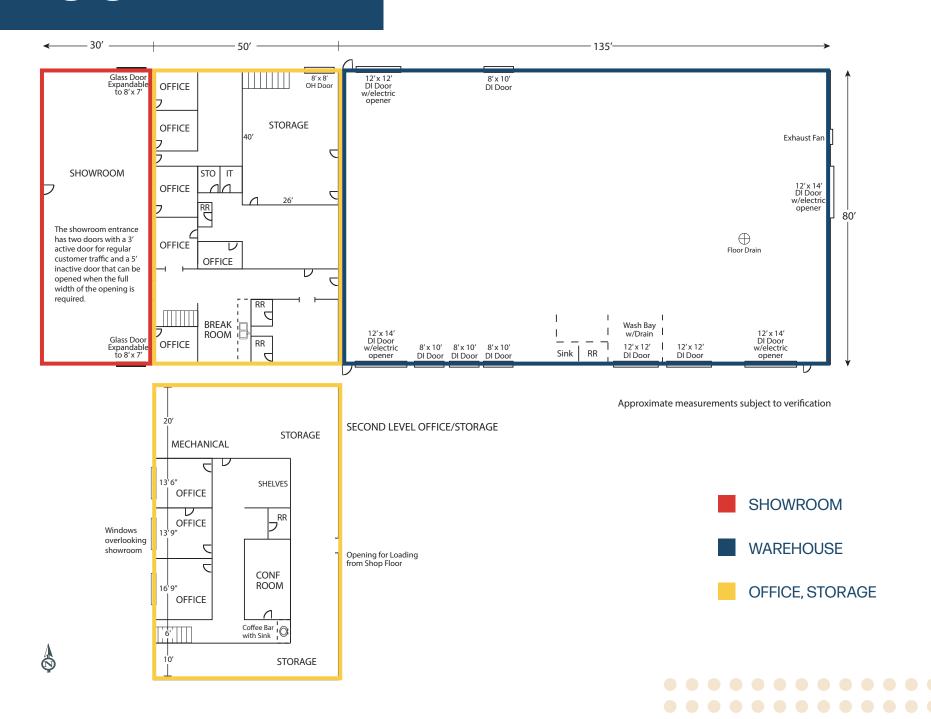

### **FLOOR PLAN**

#### **PROPERTY FEATURES**

- + 21,200± SF Total\*
  - 10,800± SF Shop/Service Bays\*
  - -2,400± SF Showroom\*
  - 1,600± SF First Floor Office\*
    - 2,400± SF Climate Controlled Storage\*
  - 1.500± SF Second Floor Office\*
    - 2,500± SF Mezzanine Storage\*
- + (3) 12' x 14' Drive-In Doors
- + (3) 12' x 12' Drive-In Doors
- + (3) 8' x 10' Drive-In Doors

- + 14' Eaves; 17' to Ridge
- +7' Panel Liner
- + Fully Insulated
- + Gas Heaters
- + Shop Restroom
- + (1) Wash Bay with Floor Drain
- + (1) Exhaust Fan