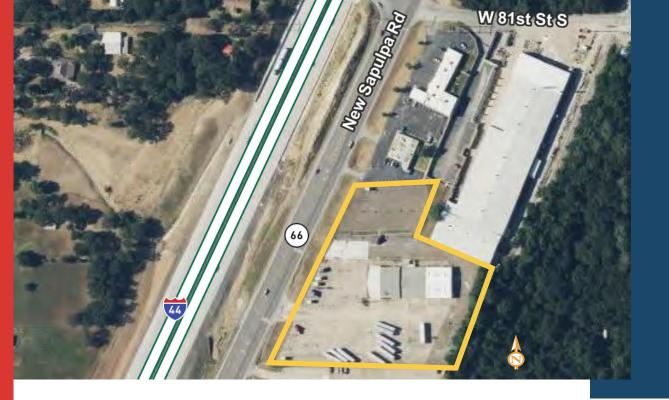

## **SURROUNDING AREA**

#### SITE

- + Paved Lot
- + Parking Lot Light Poles
- + 4.04± Acres\*
- + 500'± of Highway Frontage/Visibility
- + Industrial Medium (IM) / Commercial General (CG) Zoning

\*Source: Assessor & Owner