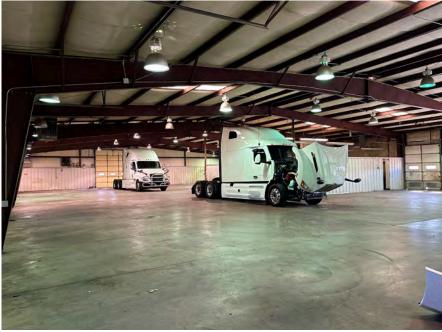

#### **PROPERTY FEATURES**

- + 21,200± SF Total\*
  - 10,800± SF Shop/Service Bays\*
  - -2,400± SF Showroom\*
  - 1,600± SF First Floor Office\*
    - 2,400± SF Climate Controlled Storage\*
  - 1.500± SF Second Floor Office\*
    - 2,500± SF Mezzanine Storage\*
- + (3) 12' x 14' Drive-In Doors
- + (3) 12' x 12' Drive-In Doors
- + (3) 8' x 10' Drive-In Doors

- + 14' Eaves; 17' to Ridge
- +7' Panel Liner
- + Fully Insulated
- + Gas Heaters
- + Shop Restroom
- + (1) Wash Bay with Floor Drain
- + (1) Exhaust Fan