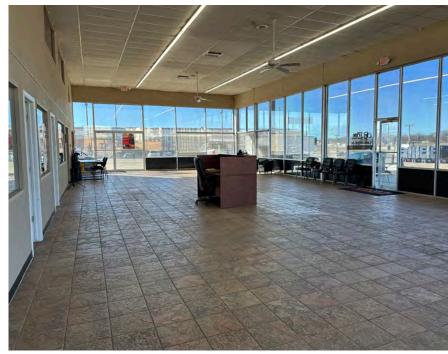

## SHOWROOM/OFFICE/ SERVICE BAYS

**Highway Frontage** 

## PROPERTY OVERVIEW

#### **PROPERTY FEATURES**

- + 21,200± SF Total\*
  - 10,800± SF Shop/Service Bays\*
  - -2,400± SF Showroom\*
  - 1,600± SF First Floor Office\*
    - 2,400± SF Climate Controlled Storage\*
  - 1.500± SF Second Floor Office\*
    - 2,500± SF Mezzanine Storage\*
- + (3) 12' x 14' Drive-In Doors
- + (3) 12' x 12' Drive-In Doors
- + (3) 8' x 10' Drive-In Doors