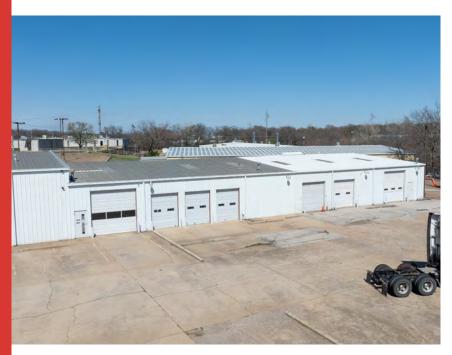

## PROPERTY OVERVIEW

#### **PROPERTY FEATURES**

- + 21,200± SF Total\*
  - 10,800± SF Shop/Service Bays\*
  - -2,400± SF Showroom\*
  - 1,600± SF First Floor Office\*
    - 2,400± SF Climate Controlled Storage\*
  - 1.500± SF Second Floor Office\*
    - 2,500± SF Mezzanine Storage\*
- + (3) 12' x 14' Drive-In Doors
- + (3) 12' x 12' Drive-In Doors
- + (3) 8' x 10' Drive-In Doors

- + 14' Eaves; 17' to Ridge
- +7' Panel Liner
- + Fully Insulated
- + Gas Heaters
- + Shop Restroom
- + (1) Wash Bay with Floor Drain
- + (1) Exhaust Fan