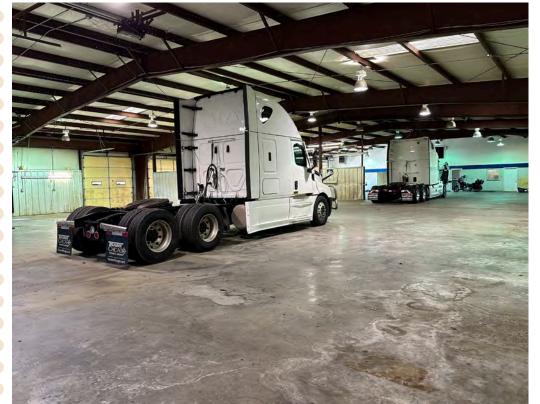

#### **PROPERTY FEATURES**

- + 21,200± SF Total\*
  - 10,800± SF Shop/Service Bays\*
  - -2,400± SF Showroom\*
  - 1,600± SF First Floor Office\*
    - 2,400± SF Climate Controlled Storage\*
  - 1.500± SF Second Floor Office\*
    - 2,500± SF Mezzanine Storage\*
- + (3) 12' x 14' Drive-In Doors
- + (3) 12' x 12' Drive-In Doors
- + (3) 8' x 10' Drive-In Doors

- + 14' Eaves; 17' to Ridge
- +7' Panel Liner
- + Fully Insulated
- + Gas Heaters
- + Shop Restroom
- + (1) Wash Bay with Floor Drain
- + (1) Exhaust Fan