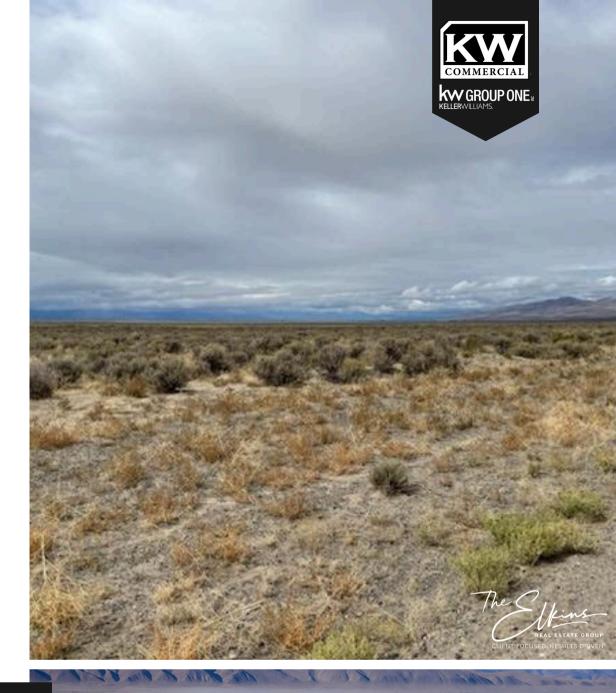

### PROPERTY DESCRIPTION

AGRICULTURE, MINING, RECREATION SUBTYPE

80AC

**GR**PERMITTED ZONING

LAND
PROPERTY TYPE

GET READY TO UNLEASH YOUR INNER EXPLORER ON THIS 80-ACRE OFF-GRID SLICE OF HEAVEN, NESTLED IN THE WILDS OF NEVADA SIERRA DESERT! IT'S A BLANK CANVAS FOR YOU TO CREATE YOUR VERY OWN HIDEAWAY, WHERE YOU CAN PARK YOUR TINY HOME, RV, TENTS, AND ALL THE TOYS YOU NEED FOR YOUR DESERT ADVENTURES. REEL IN SOME FISH AND SOAK UP THE SUN AT NEARBY HONEY LAKE OR MARVEL AT THE BEAUTY OF PYRAMID LAKE!

THE PROPERTY IS LOCATED IN IDYLLIC HONEY LAKE VALLEY, AND A HOP, SKIP, AND A JUMP FROM SEVERAL POINTS OF INTEREST INCLUDING SIERRA ARMY DEPOT IN LASSEN COUNTY, CALIFORNIA, PYRAMID LAKE, THE GHOST TOWN OF FLANIGAN, NV, AND GERLACH, NV - HOME OF BURNING MAN. THERE'S NO ROAD EASEMENT YET, BUT THERE ARE SEVERAL OFF-ROAD TRAILS THAT CRISSCROSS AN ADJACENT BLM PARCELTHAT CAN PROVIDE ACCESS. PLUS, THERE'S A NEW 660-ACRE SOLAR FACILITY THAT WILL BE BUILT NEARBY, MAKING THIS AN IDEAL LAND BANK INVESTMENT FOR BOTH RESIDENTIAL AND RECREATIONAL PURPOSES. LET YOUR IMAGINATION RUN WILD!