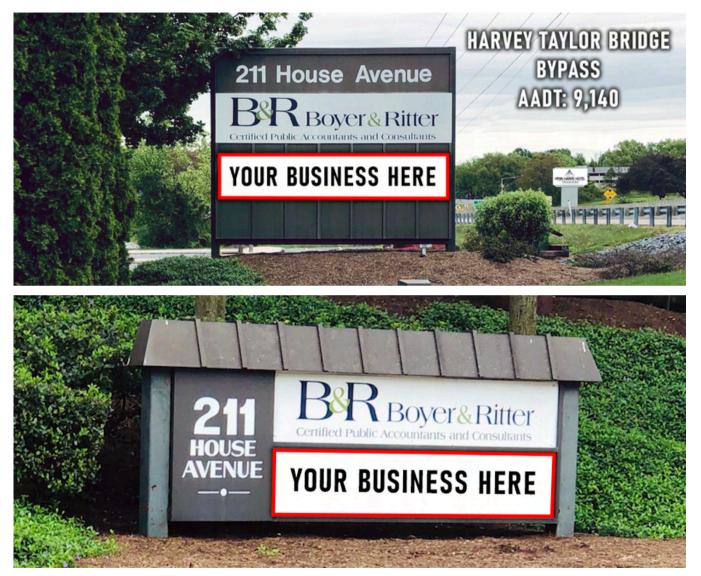

#### **OFFERING SUMMARY**

| Building SF:  | 39,000 +/-                                                                              |
|---------------|-----------------------------------------------------------------------------------------|
| Available SF: | 2,200-6,500 +/-                                                                         |
| Lease Rate:   | \$16.00 - \$18.00/SF Depending<br>on Build-Out                                          |
| Lease Term:   | Negotiable                                                                              |
| Lessee Pays:  | In-suite Janitorial                                                                     |
| Zoning:       | OA - Office/Apartment                                                                   |
| Signage:      | Monument available at front of<br>building and along the Harvey<br>Taylor Bridge Bypass |
| Parking:      | 154 +/- spaces                                                                          |

#### **BUILDING HIGHLIGHTS**

- Rent concessions available
- Common area breakroom
- Excellent visibility with signage along Camp Hill Bypass
- Many nearby amenities
- Ribbon glass
- Renovate to suit
- Office suites can be combined
- FULL COMMISSION (4.5%) TO COOPERATING BROKER