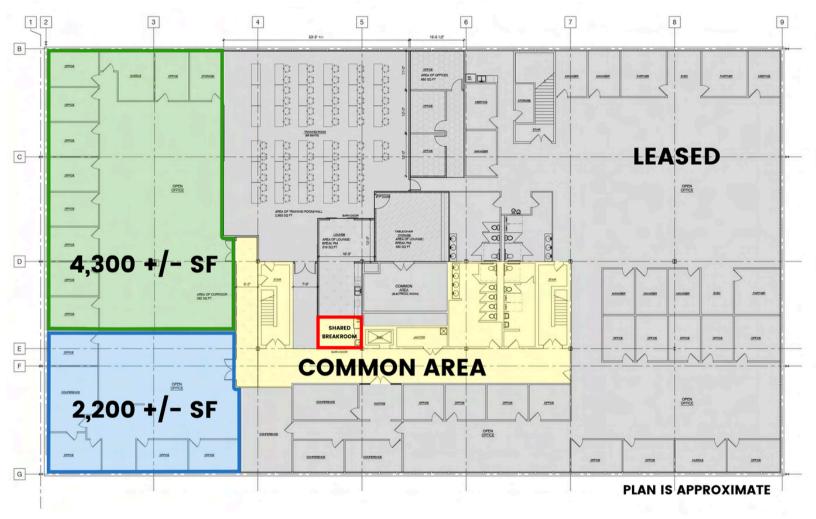

# **FLOOR PLAN**

Although the subject information was obtained from sources deemed reliable, it cannot be warranted. It is submitted subject to errors, omissions, changes in price or other conditions, prior sale, lease, or withdrawal from the market. Unless specified in writing otherwise, Campbell Commercial Partners, LLC is acting as agent of the Seller/Lessor.

#### **OFFERING SUMMARY**

| Building SF:  | 39,000 +/-                                                                              |
|---------------|-----------------------------------------------------------------------------------------|
| Available SF: | 2,200-6,500 +/-                                                                         |
| Lease Rate:   | \$16.00 - \$18.00/SF Depending<br>on Build-Out                                          |
| Lease Term:   | Negotiable                                                                              |
| Lessee Pays:  | In-suite Janitorial                                                                     |
| Zoning:       | OA - Office/Apartment                                                                   |
| Signage:      | Monument available at front of<br>building and along the Harvey<br>Taylor Bridge Bypass |
| Parking:      | 154 +/- spaces                                                                          |