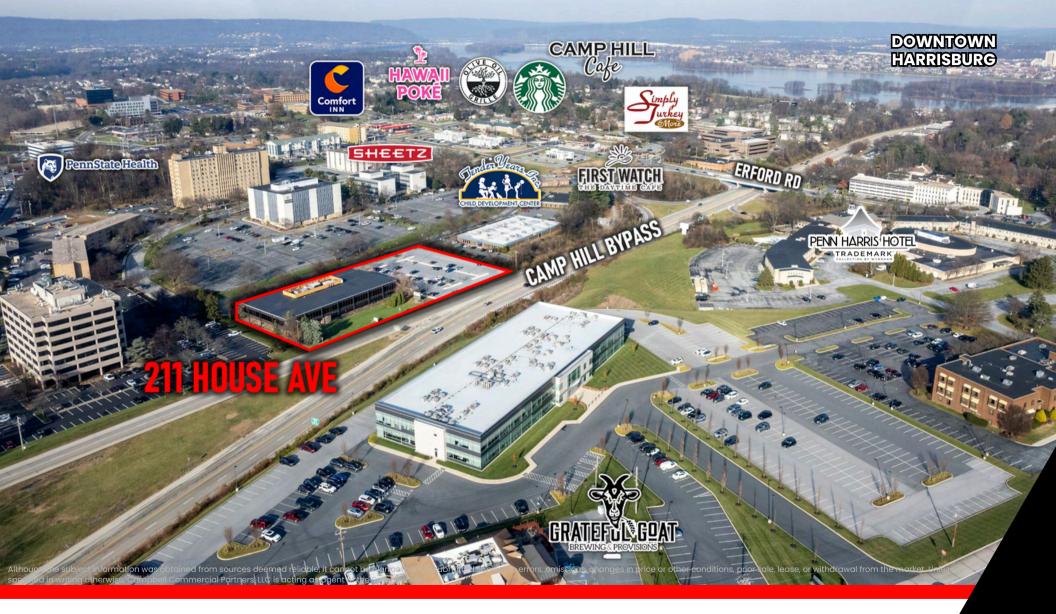

#### **PROPERTY OVERVIEW**

Conveniently located near Camp Hill Bypass, Route 11/15 and minutes to Downtown Harrisburg. Within close proximity to many local amenities, including restaurants, hotels, and retail stores.